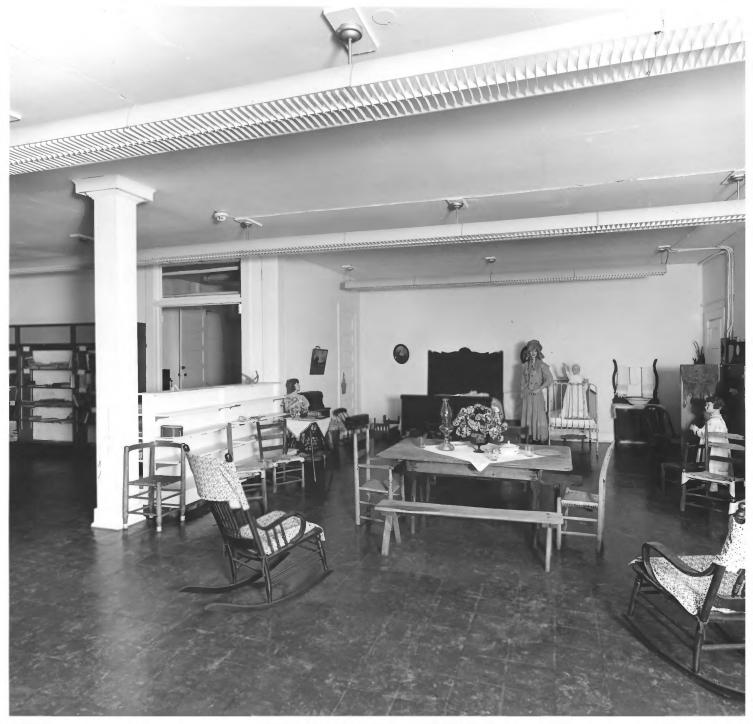

Date: March, 1983
Description (8 of 8): Basement interior;
photographer facing southeast.