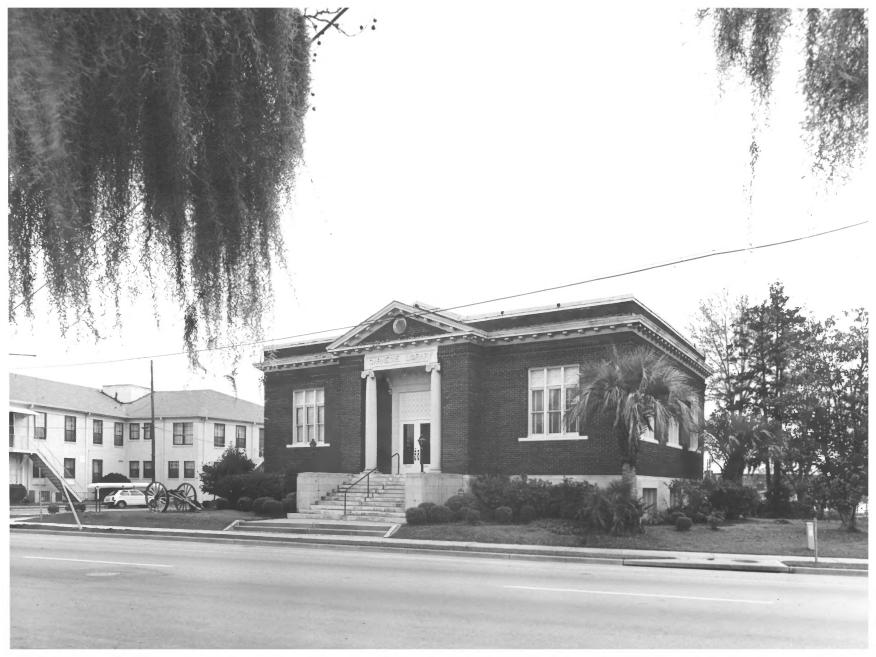

CARNEGIE LIBRARY OF VALDOSTA Valdosta, Lowndes County, Georgia Photographer: James R. Lockhart Negative filed: Georgia Department of Natural Resources Date: March, 1983 Description (1 of 8): Front facade of building and west side; photographer facing

southeast.

CARNEGIE LIBRARY OF VALDOSTA Valdosta, Lowndes County, Georgia Photographer: James R. Lockhart Negative filed: Georgia Department of Natural Resources Date: March, 1983

Description (2 of 8): East side of building;