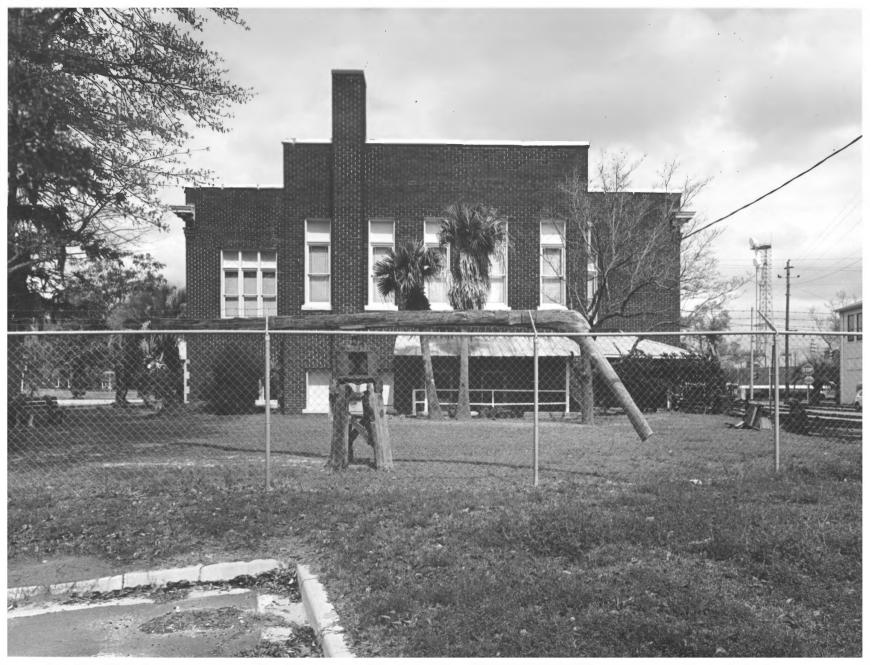

CARNEGIE LIBRARY OF VALDOSTA Valdosta, Lowndes County, Georgia Photographer: James R. Lockhart Negative filed: Georgia Department of

Natural Resources
Date: March, 1983
Description (4 of 8): Rear of building;

photographer facing northwest.

CARNEGIE LIBRARY OF VALDOSTA Valdosta, Lowndes County, Georgia Photographer: James R. Lockhart Negative filed: Georgia Department of Natural Resources Date: March, 1983 Description (5 of 8): First-floor interior, main room; photographer facing southeast.