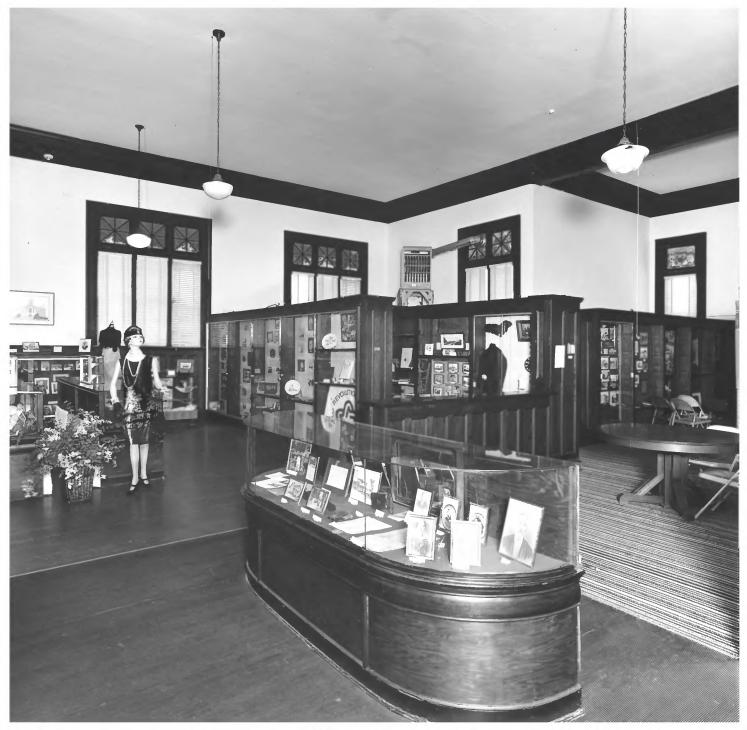

photographer facing northwest.

CARNEGIE LIBRARY OF VALDOSTA Valdosta, Lowndes County, Georgia Photographer: James R. Lockhart Negative filed: Georgia Department of Natural Resources Date: March, 1983 Description (5 of 8): First-floor interior, main room; photographer facing southeast.