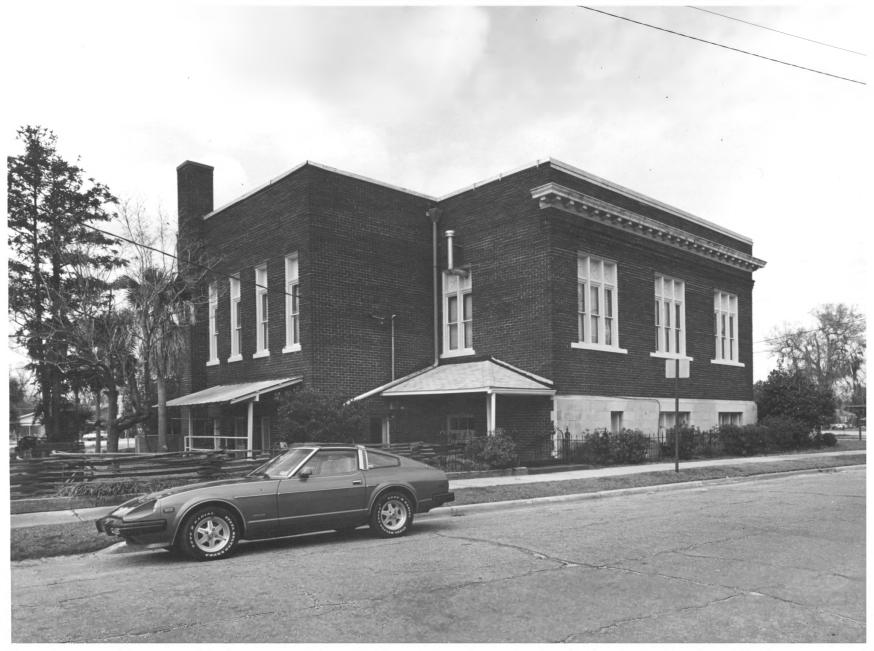

photographer facing southwest.

CARNEGIE LIBRARY OF VALDOSTA Valdosta, Lowndes County, Georgia Photographer: James R. Lockhart Negative filed: Georgia Department of Natural Resources Date: March, 1983 Description (3 of 8): Rear and east side of building; photographer facing northwest.

CARNEGIE LIBRARY OF VALDOSTA Valdosta, Lowndes County, Georgia Photographer: James R. Lockhart Negative filed: Georgia Department of

Natural Resources
Date: March, 1983
Description (4 of 8): Rear of building;