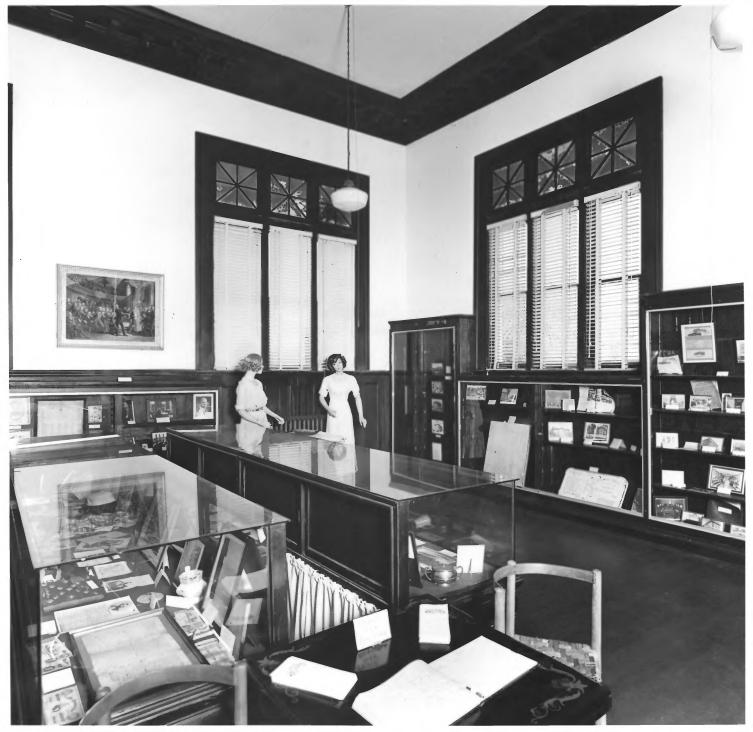

Description (6 of 8): First-floor interior,

CARNEGIE LIBRARY OF VALDOSTA Valdosta, Lowndes County, Georgia Photographer: James R. Lockhart Negative filed: Georgia Department of Natural Resources Date: March, 1983 Description (7 of 8): First-floor interior,

main room; photographer facing northwest.

CARNEGIE LIBRARY OF VALDOSTA Valdosta, Lowndes County, Georgia

Photographer: James R. Lockhart

Negative filed: Georgia Department of Natural Resources Date: March, 1983