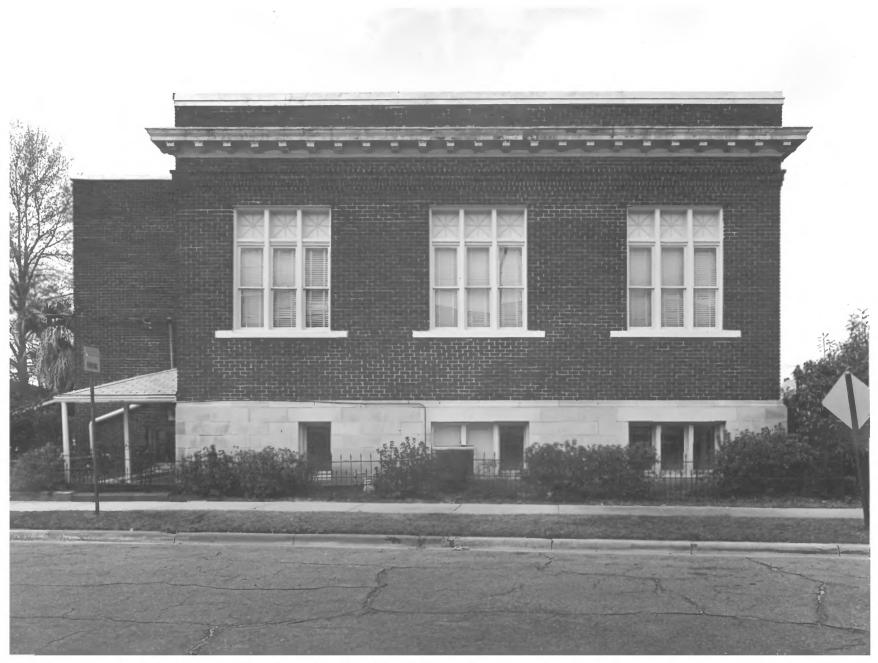

southeast.

CARNEGIE LIBRARY OF VALDOSTA Valdosta, Lowndes County, Georgia Photographer: James R. Lockhart Negative filed: Georgia Department of Natural Resources Date: March, 1983

Description (2 of 8): East side of building;

photographer facing southwest.

CARNEGIE LIBRARY OF VALDOSTA Valdosta, Lowndes County, Georgia Photographer: James R. Lockhart Negative filed: Georgia Department of Natural Resources Date: March, 1983 Description (3 of 8): Rear and east side of building; photographer facing northwest.