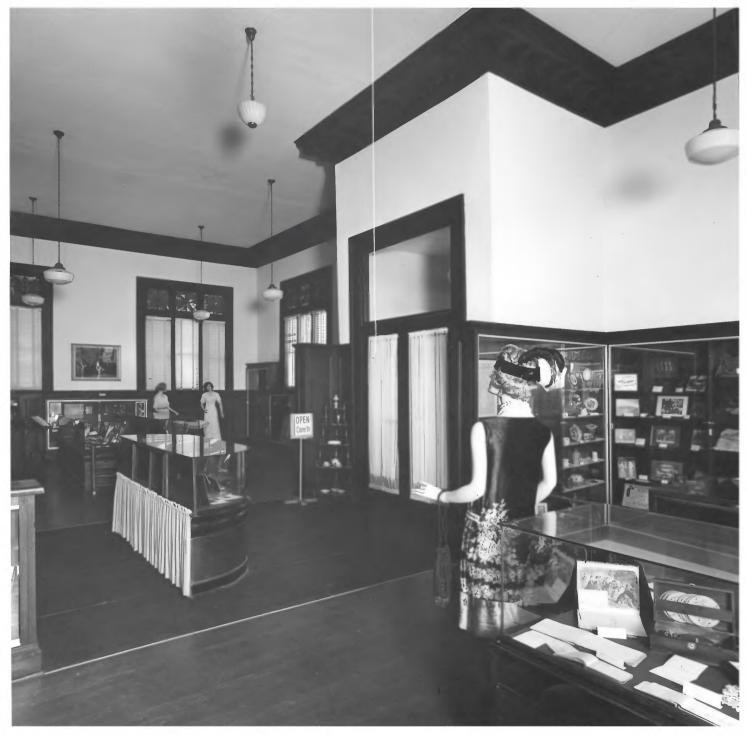

CARNEGIE LIBRARY OF VALDOSTA Valdosta, Lowndes County, Georgia

Photographer: James R. Lockhart Negative filed: Georgia Department of

Natural Resources Date: March, 1983

main room; photographer facing northwest.

Description (6 of 8): First-floor interior,

CARNEGIE LIBRARY OF VALDOSTA Valdosta, Lowndes County, Georgia Photographer: James R. Lockhart Negative filed: Georgia Department of Natural Resources Date: March, 1983 Description (7 of 8): First-floor interior,