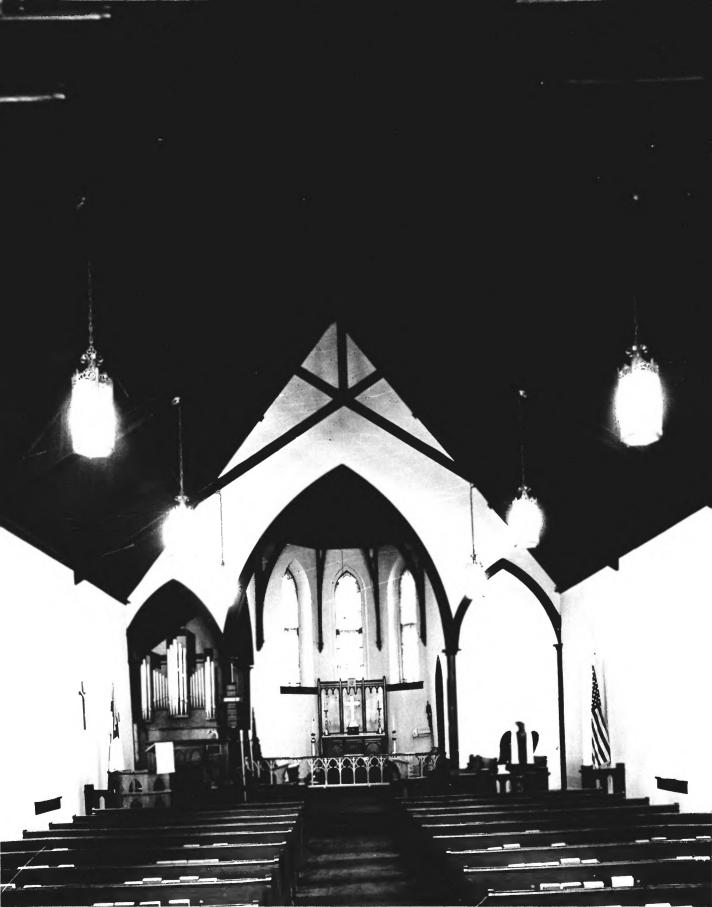

| Name St. James Episcopal Church Ol P-320  |
|-------------------------------------------|
| Location Pewee Valley, Oldham County, KY. |
| Photographer Wayne Wiedman                |
| Date Taken June 18, 1985                  |
| Negative Location St. James Church        |
| View Interior of church from west wall of |
| nave, showing altar bay                   |
| Photo # 4                                 |