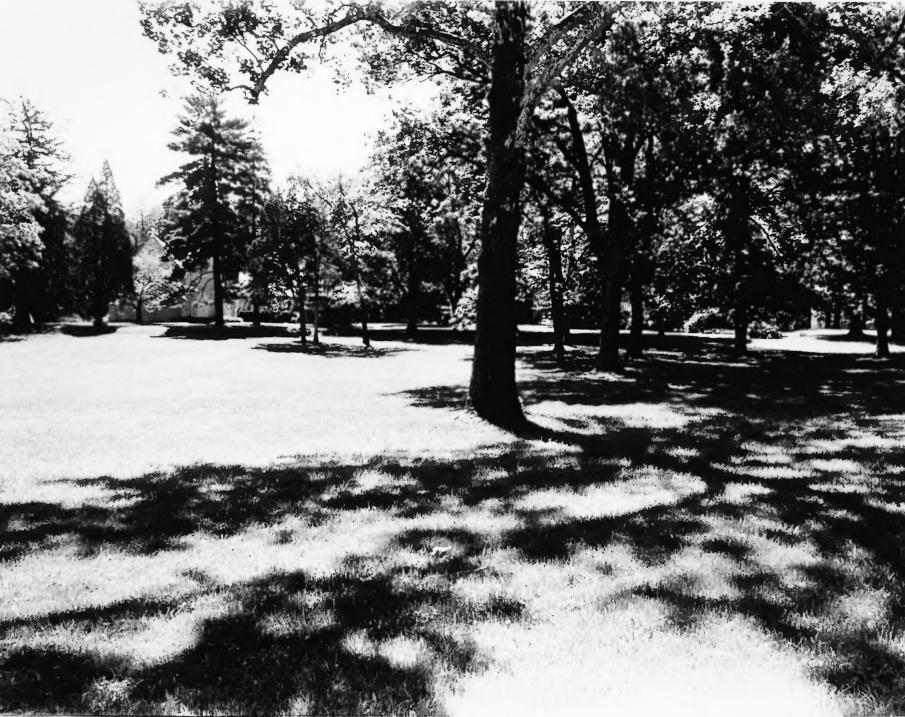

| Name St. James Episcopal Church OL P 320  |
|-------------------------------------------|
| Location Pewee Valley, Oldham County, KY. |
| Photographer Wayne Wiedman                |
| Date Taken June 18, 1985                  |
| Negative Location St. James Church        |
| View General view of site                 |
|                                           |
| Photo # 1                                 |