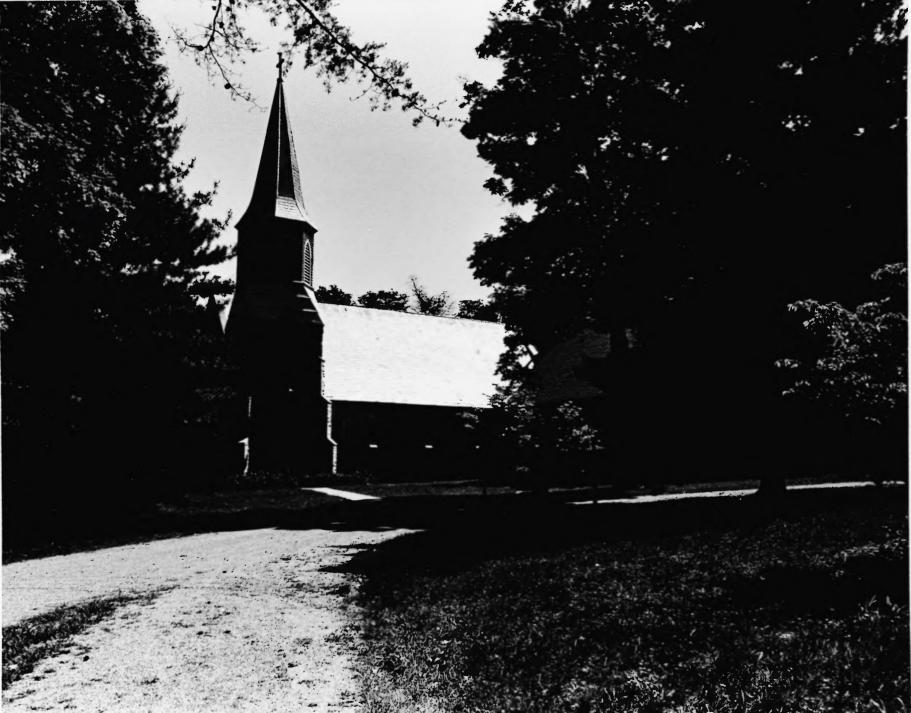

| Name St. James Episcopal Church OL P 320   |
|--------------------------------------------|
| Location Pewee Valley, Oldham County, KY.  |
| Photographer Wayne Wiedman                 |
| Date Taken June 18, 1985                   |
| Negative Location St. James Church         |
| View West facade and tower, looking south- |
| east                                       |
| Photo # 2                                  |