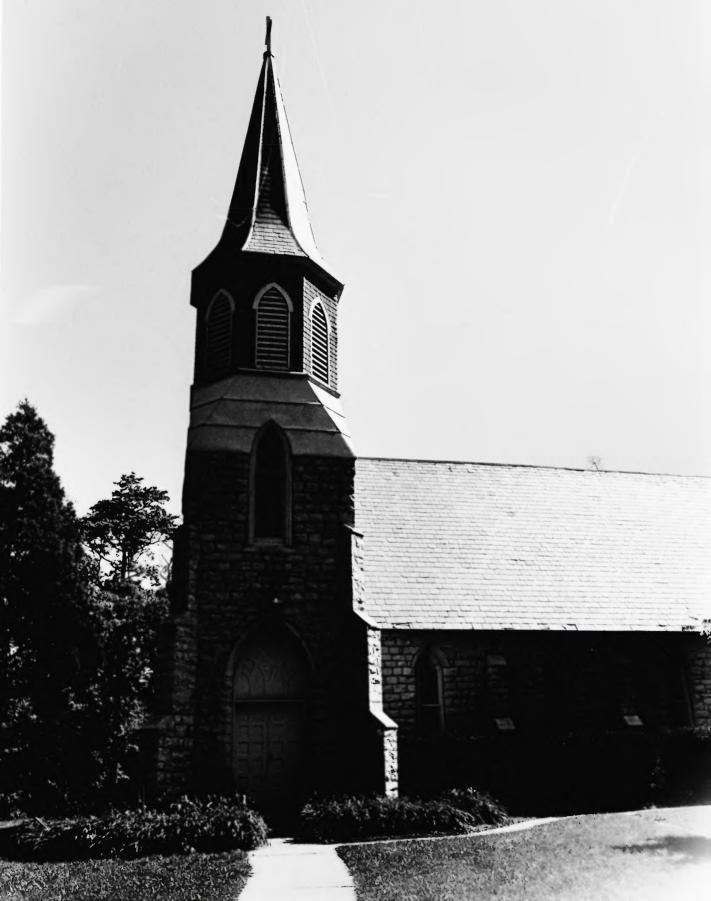

| Name St. James Episcopal Church Ol P-320  |
|-------------------------------------------|
| Location Pewee Valley, Oldham County, KY. |
| Photographer Wayne Wiedman                |
| Date Taken June 18, 1985                  |
| Negative Location St. James Church        |
| View West Side of tower showing entrance, |
| from northwest                            |
| Photo # 3                                 |