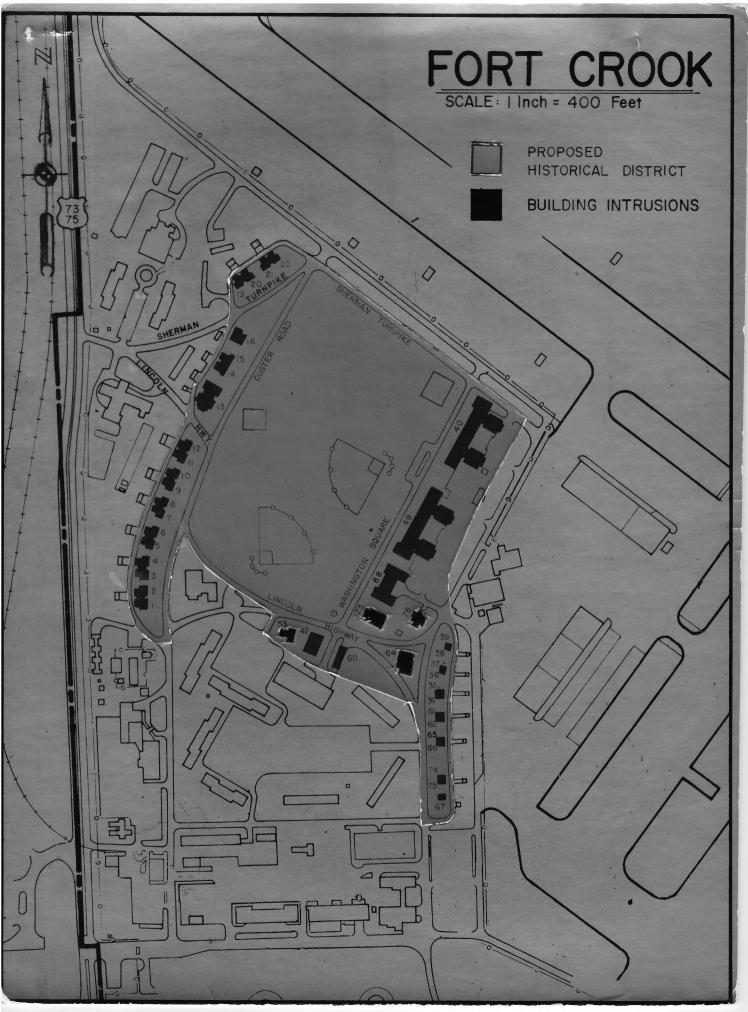

|                                                                                  | STATES DEPARTMENT O<br>NATIONAL PARK SERV                              |                             | R                                  | FOR NPS USE               |                       |                                                                                                                 |
|----------------------------------------------------------------------------------|------------------------------------------------------------------------|-----------------------------|------------------------------------|---------------------------|-----------------------|-----------------------------------------------------------------------------------------------------------------|
| ATIONA                                                                           | L REGISTER OF H                                                        | STORIC PL                   | ACES                               | RECEIVED                  | AUG 27 1976           |                                                                                                                 |
|                                                                                  | PROPERTY MAP 1                                                         |                             |                                    | DATE ENTERE               | D                     |                                                                                                                 |
|                                                                                  | SEE INSTRUCTIONS IN A<br>TYPE ALL                                      | HOW TO COMPL<br>ENTRIES ENC |                                    |                           | TER FORMS             |                                                                                                                 |
| NAME                                                                             |                                                                        | the second second           |                                    | and a state of the second |                       | 194 - 194 - 194 - 194 - 194 - 194 - 194 - 194 - 194 - 194 - 194 - 194 - 194 - 194 - 194 - 194 - 194 - 194 - 194 |
| HISTORIC                                                                         | Fort Crook Historic D                                                  | istrict (Offu               | itt Air Fo                         | rce Base)                 |                       |                                                                                                                 |
| AND/OR COMM                                                                      |                                                                        | and the second              |                                    |                           | and the second second |                                                                                                                 |
| and the second second second second                                              | ffutt Air Force Base                                                   |                             |                                    | 1                         |                       |                                                                                                                 |
| LOCATI                                                                           |                                                                        |                             |                                    | 1                         |                       |                                                                                                                 |
| LOCATI                                                                           |                                                                        |                             | ellevue <sup>CI</sup>              | DUNTY Sarpy               | STATE                 | Nebraska                                                                                                        |
| LOCATI                                                                           | ON<br>Offutt Air Force Base<br>FERENCE                                 | X vicinity of Be            | ellevue <sup>CI</sup>              | DUNTY Sarpy               | STATE                 | Nebraska                                                                                                        |
| LOCATI<br>CITY TOWN C<br>MAP RE<br>SOURCE S                                      | ON<br>Offutt Air Force Base<br>FERENCE                                 |                             | ellevue <sup>cr</sup><br>October 1 |                           | STATE                 | Nebraska                                                                                                        |
| LOCATI<br>CITY TOWN C<br>MAP RE<br>SOURCE S<br>SCALE ]                           | ON<br>Offutt Air Force Base<br>FERENCE<br>Sketch Map                   |                             |                                    |                           | STATE                 | Nebraska                                                                                                        |
| LOCATI<br>CITY. TOWN<br>MAP.RE<br>SOURCE<br>SCALE<br>1<br>REQUIR<br>TO BE INCLUE | ON<br>Offutt Air Force Base<br>FERENCE<br>Ketch Map<br>Inch = 400 Feet |                             |                                    |                           | STATE                 | Nebraska                                                                                                        |