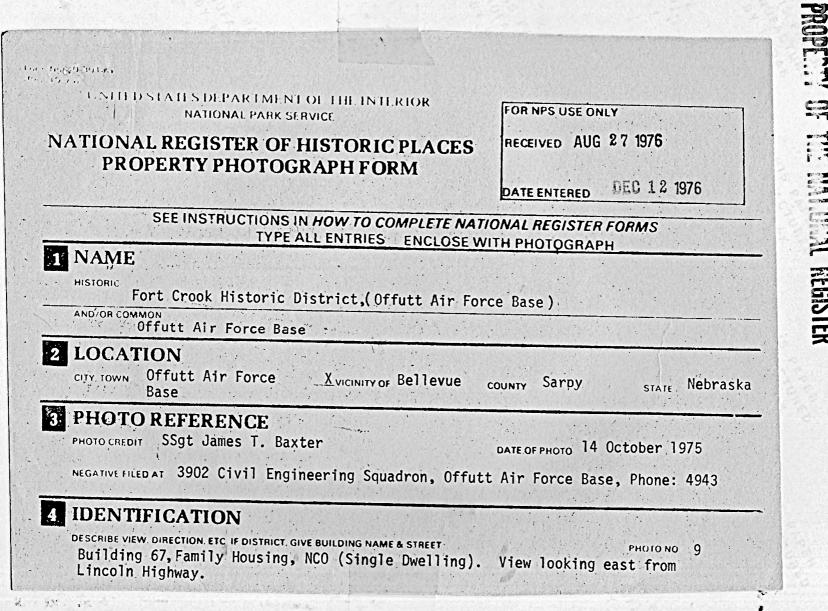

\$

| v No 10-301a                                                                                                                                                                                                                        |                                                                      |
|-------------------------------------------------------------------------------------------------------------------------------------------------------------------------------------------------------------------------------------|----------------------------------------------------------------------|
| UNITED STATES DEPARTMENT OF THE INTERIOR<br>NATIONAL PARK SERVICE<br>NATIONAL REGISTER OF HISTORIC PLACES<br>PROPERTY PHOTOGRAPH FORM                                                                                               | FOR NPS USE ONLY<br>RECEIVED AUG 27 1976<br>DATE ENTERED DEC 12 1976 |
| SEE INSTRUCTIONS IN HOW TO COMPLETE NAT                                                                                                                                                                                             | IONAL REGISTER FORMS                                                 |
| 1 NAME<br>HISTORIC                                                                                                                                                                                                                  |                                                                      |
|                                                                                                                                                                                                                                     | orce Base)                                                           |
| HISTORIC<br>Fort Crook Historic District, (Offutt Air F<br>AND/OR COMMON<br>Offutt Air Force Base<br>2 LOCATION                                                                                                                     |                                                                      |
| HISTORIC<br>Fort Crook Historic District, (Offutt Air F<br>AND/OR COMMON<br>Offutt Air Force Base<br>LOCATION<br>CITY. TOWN Offutt Air Force X_vicinity of Bellevue<br>Base                                                         | drce Base)<br>county Sarpy state Nebraska                            |
| HISTORIC<br>Fort Crook Historic District, (Offutt Air F<br>AND/OR COMMON<br>Offutt Air Force Base<br>LOCATION<br>CITY TOWN Offutt Air Force X vicinity of Bellevue                                                                  |                                                                      |
| HISTORIC<br>Fort Crook Historic District, (Offutt Air F<br>AND/OR COMMON<br>Offutt Air Force Base<br>LOCATION<br>CITY. TOWN Offutt Air Force X_vicinity of Bellevue<br>Base<br>PHOTO REFERENCE                                      | соинту Sarpy state Nebraska<br>date of photo 14 October 1975         |
| HISTORIC<br>Fort Crook Historic District, (Offutt Air F<br>AND/OR COMMON<br>Offutt Air Force Base<br>LOCATION<br>CITY. TOWN Offutt Air Force X_vicinity of Bellevue<br>Base<br>PHOTO REFERENCE<br>PHOTO CHEDIT SSgt James T. Baxter | соинту Sarpy state Nebraska<br>date of photo 14 October 1975         |