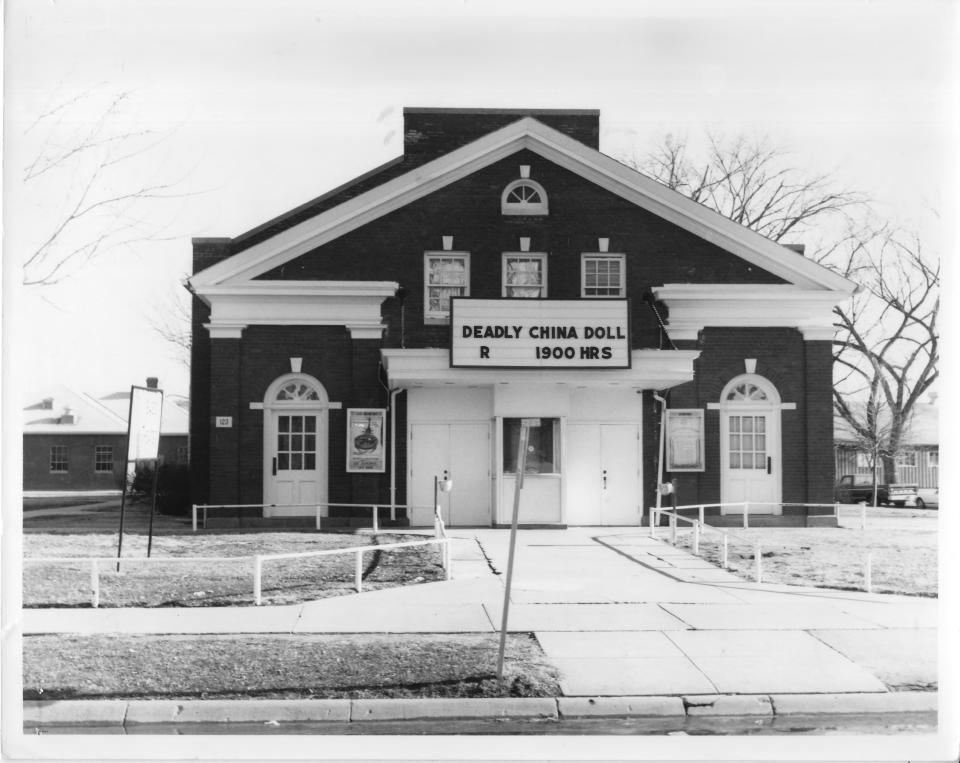

|                                                                                                                                                   | re.                                                            |
|---------------------------------------------------------------------------------------------------------------------------------------------------|----------------------------------------------------------------|
| 14-320 KITA .                                                                                                                                     |                                                                |
| UNITED STATES DEPARTMENT OF THE INTERIOR<br>NATIONAL PARK SERVICE<br>NATIONAL REGISTER OF HISTORIC PLACES<br>PROPERTY PHOTOGRAPH FORM             | FOR NPS USE ONLY<br>AUG 27 1976<br>RECEIVED<br>DATE ENTERED    |
| SEE INSTRUCTIONS IN HOW TO COMPLETE NATI<br>TYPE ALL ENTRIES ENCLOSE W                                                                            | ONAL REGISTER FORMS                                            |
| HISTORIC Fort Crook Historic District, (Offutt Air For<br>AND/OR COMMON<br>Offutt Air Force Base                                                  | ce Base)                                                       |
| 2 LOCATION                                                                                                                                        | county Sarpy StateNebrask                                      |
| <b>3 PHOTO REFERENCE</b><br>PHOTO CREDIT SSgt Thomas Griffin<br>NEGATIVE FILED AT 3902 Civil Engineering Squadron, Offutt                         | DATE OF PHOTO 22 January 1976<br>t Air Force Base, Phone: 4943 |
| <b>IDENTIFICATION</b><br>DESCRIBE VIEW DIRECTION ETC IF DISTRICT GIVE BUILDING NAME & STREET<br>Building 123, Theatre. View looking southeast fro | рното No 16<br>m Washington Square.                            |