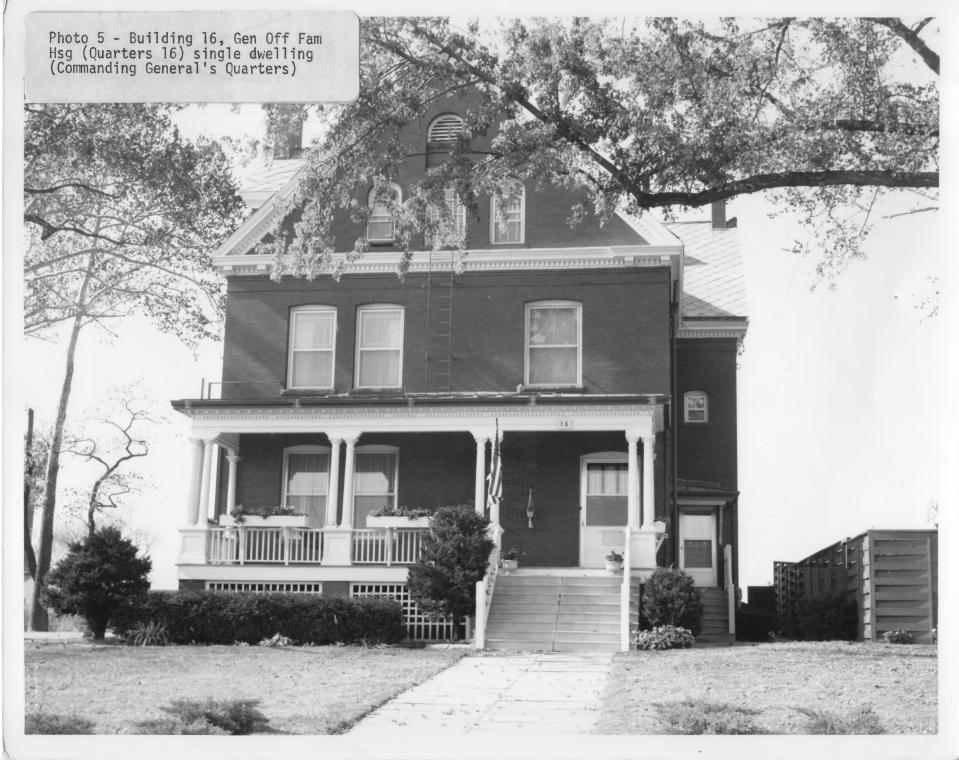

A

| NUED STATES DEPARTMENT OF THE INTERIOR                                                                                                                                                                                                                                              | FOR NPS USE ONLY              |
|-------------------------------------------------------------------------------------------------------------------------------------------------------------------------------------------------------------------------------------------------------------------------------------|-------------------------------|
| NATIONAL PARK SERVICE<br>NATIONAL REGISTER OF HISTORIC PLACES                                                                                                                                                                                                                       | RECEIVED AUG 27 1976          |
| PROPERTY PHOTOGRAPH FORM                                                                                                                                                                                                                                                            | DATE ENTERED DEC 1 2 1976     |
| SEE INSTRUCTIONS IN HOW TO COMPLETE NATI<br>TYPE ALL ENTRIES ENCLOSE W                                                                                                                                                                                                              |                               |
| 1 NAME<br>HISTORIC Fort Crook Historic District, (Offutt Air Fo                                                                                                                                                                                                                     |                               |
| AND OR COMMON<br>Offutt Air Force Base                                                                                                                                                                                                                                              |                               |
| 2 LOCATION<br>CIT TOWN Offutt Air Force <u>Xvicinity of Bellevue</u><br>Base                                                                                                                                                                                                        | county Sarpy state Nebras     |
| 3. PIJOTO REFERENCE<br>PHOTO CREDIT SSgt James T. Baxter                                                                                                                                                                                                                            | DATE OF PHOTO 14 October 1975 |
| MEGATIVE FILED AT 3902 Civil Engineering Squadron, Offutt                                                                                                                                                                                                                           | Air Force Base, Phone 4943    |
| <b>IDENTIFICATION</b><br>DESCRIBE VIEW DIRECTION ETC. IF DISTRICT. GIVE BUILDING NAME & STREET<br>Building 1, Family Hsg, Gen Officers (Duplex) (C<br>east from Custer Road. There are eight similar<br>19, and 21 (Qtrs 3 & 4; 5 & 6; 7 & 8; 9 & 10; 11<br>21 & 22, respectively). | buildings, 3, 5, 7, 9, 11, 14 |