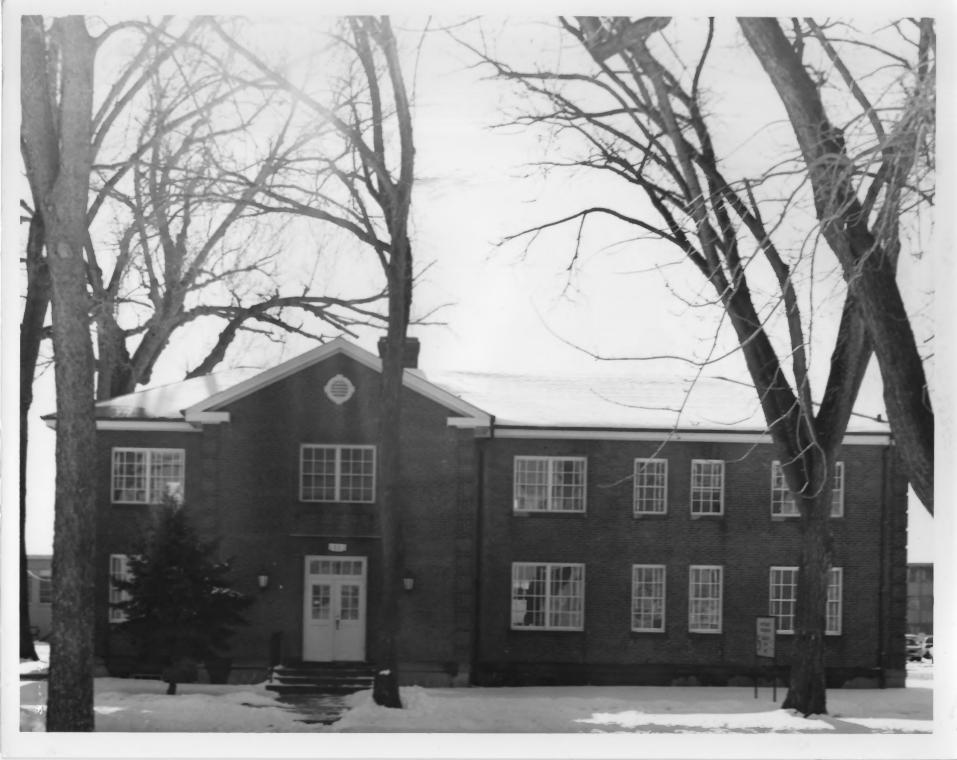

and a

100 Sine .

V

| NO 10 3014<br>NONTED STATES DEPARTMENT OF THE INTERIOR<br>NATIONAL PARK SERVICE                                  | FOR NPS USE ONLY                         |
|------------------------------------------------------------------------------------------------------------------|------------------------------------------|
| NATIONAL REGISTER OF HISTORIC PLACES<br>PROPERTY PHOTOGRAPH FORM                                                 | RECEIVED AUG 27 1976                     |
|                                                                                                                  | DATE ENTERED DEC 1 2 1976                |
| SEE INSTRUCTIONS IN HOW TO COMPLETE NAT<br>TYPE ALL ENTRIES ENCLOSE W                                            | /IONAL REGISTER FORMS<br>/ITH PHOTOGRAPH |
| AND/OR COMMON<br>Offutt Air Force Base<br>2 LOCATION<br>CITY TOWN Offutt Air Force XVICINITY OF Bellevue<br>Base | COUNTY Sarpy State Nebraska              |
| 3 PHOTO REFERENCE                                                                                                | SIATE HEDTUSKU                           |
| PHOTO CREDIT SSgt Thomas Griffin                                                                                 | DATE OF PHOTO 22 January 1976            |
| NEGATIVE FILED AT 3902 Civil Engineering Squadron, Offut                                                         |                                          |
| DESCRIBE VIEW, DIRECTION, ETC. IF DISTRICT, GIVE BUILDING NAME & STREET                                          | рното но 14.                             |
| Building 64, Base <sup>®</sup> Exchange Office. View looking we                                                  | est from Sherman Turnpike.               |