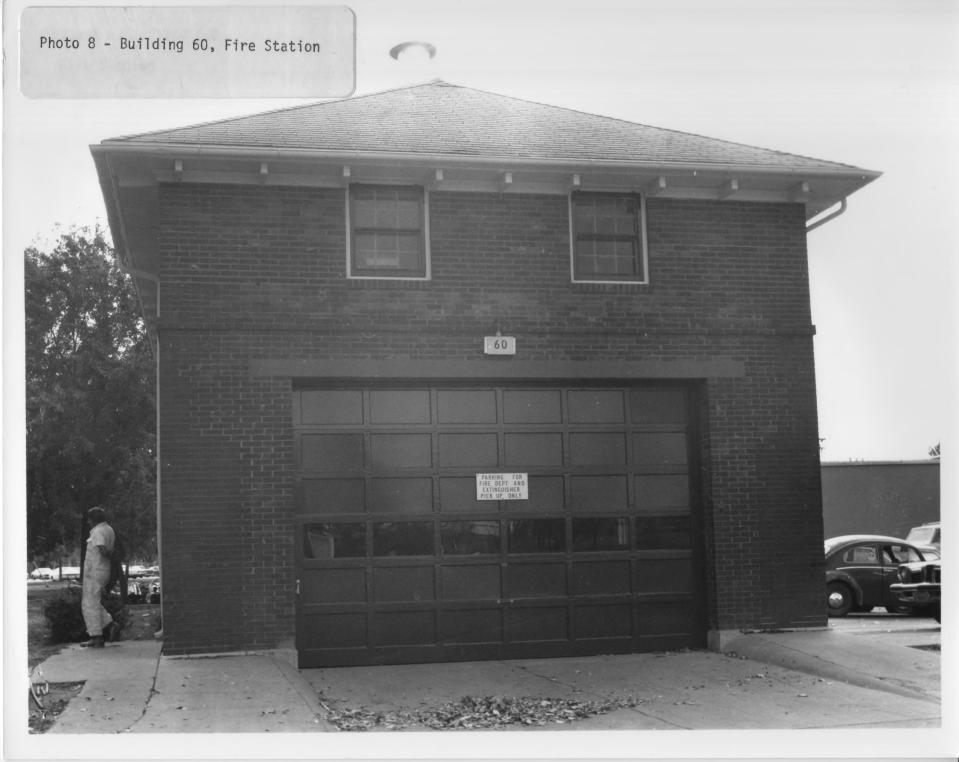

| UNITED STATES DEPARTMENT OF THE INTENTIONAL PARK SERVICE     | C PLACES      | FOR NPS USE ONLY<br>RECEIVED AUG 27 1976<br>DEC 1 2 1976<br>DATE ENTERED |
|--------------------------------------------------------------|---------------|--------------------------------------------------------------------------|
| SEE INSTRUCTIONS IN HOW TO CO<br>TYPE ALL ENTRIES            |               | ONAL REGISTER FORMS                                                      |
| NAME                                                         | LINCLOSE      | IIII I NOTOGNAFH                                                         |
| HISTORIC Fort Crook Historic District, (Of                   | ffutt Air For | ce Base)                                                                 |
| AND/OR COMMON<br>Offutt Air Force Base                       |               |                                                                          |
| 2 LOCATION<br>CITY TOWN Offutt Air Force<br>Base             | ⊳⊧ Bellevue   | county Sarpy state Nebraska                                              |
| 3 PHOTO REFERENCE                                            |               |                                                                          |
| PHOTO CREDIT SSgt James T. Baxter                            |               | DATE OF PHOTO 14 October 1975                                            |
| NEGATIVE FILED AT 3902 Civil Engineering Squ                 | uadron, Offut | t Air Force Base, Phone: 4943                                            |
| 4 IDENTIFICATION                                             |               |                                                                          |
| LEST HIDE VIEW, MIREGTION ETC IF DISTRICT, GIVE BUILDING NAM | ME & STREET   | PHONUNU 8                                                                |