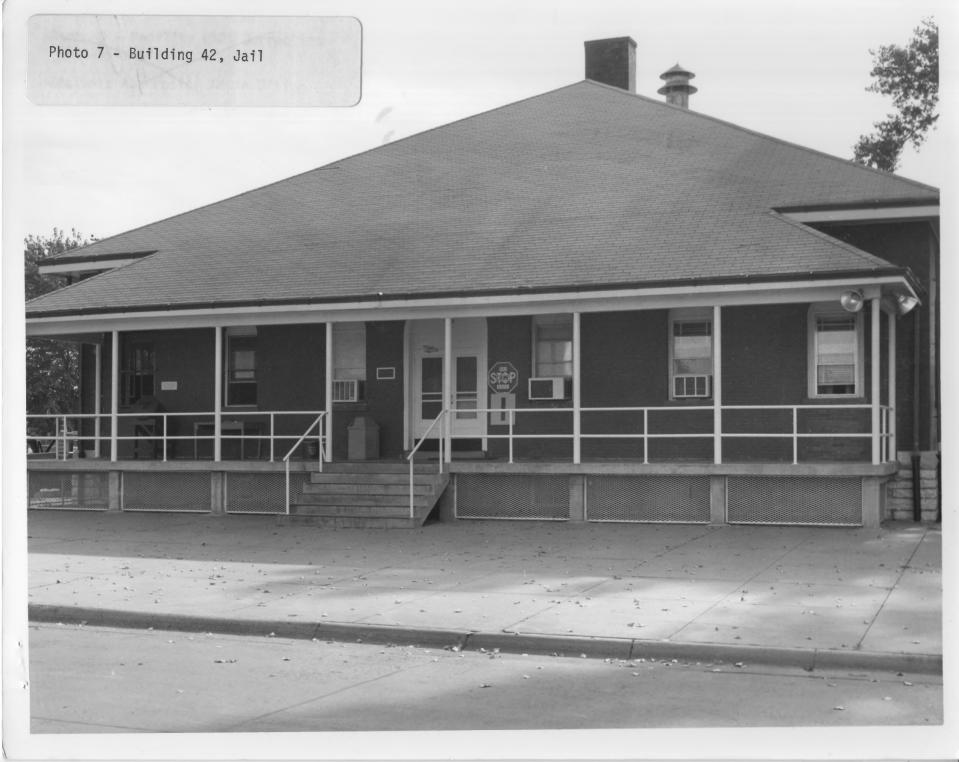

| UNITED STATES DEPARTMENT OF THE INTENTIONAL PARK SERVICE     | C PLACES      | FOR NPS USE ONLY<br>RECEIVED AUG 27 1976<br>DEC 1 2 1976<br>DATE ENTERED |
|--------------------------------------------------------------|---------------|--------------------------------------------------------------------------|
| SEE INSTRUCTIONS IN HOW TO CO<br>TYPE ALL ENTRIES            |               | ONAL REGISTER FORMS                                                      |
| NAME                                                         | LINCLOSE      | IIII I NOTOGNAFH                                                         |
| HISTORIC Fort Crook Historic District, (Of                   | ffutt Air For | ce Base)                                                                 |
| AND/OR COMMON<br>Offutt Air Force Base                       |               |                                                                          |
| 2 LOCATION<br>CITY TOWN Offutt Air Force<br>Base             | ⊳⊧ Bellevue   | county Sarpy state Nebraska                                              |
| 3 PHOTO REFERENCE                                            |               |                                                                          |
| PHOTO CREDIT SSgt James T. Baxter                            |               | DATE OF PHOTO 14 October 1975                                            |
| NEGATIVE FILED AT 3902 Civil Engineering Squ                 | uadron, Offut | t Air Force Base, Phone: 4943                                            |
| 4 IDENTIFICATION                                             |               |                                                                          |
| LEST HIDE VIEW, MIREGTION ETC IF DISTRICT, GIVE BUILDING NAM | ME & STREET   | PHONUNU 8                                                                |