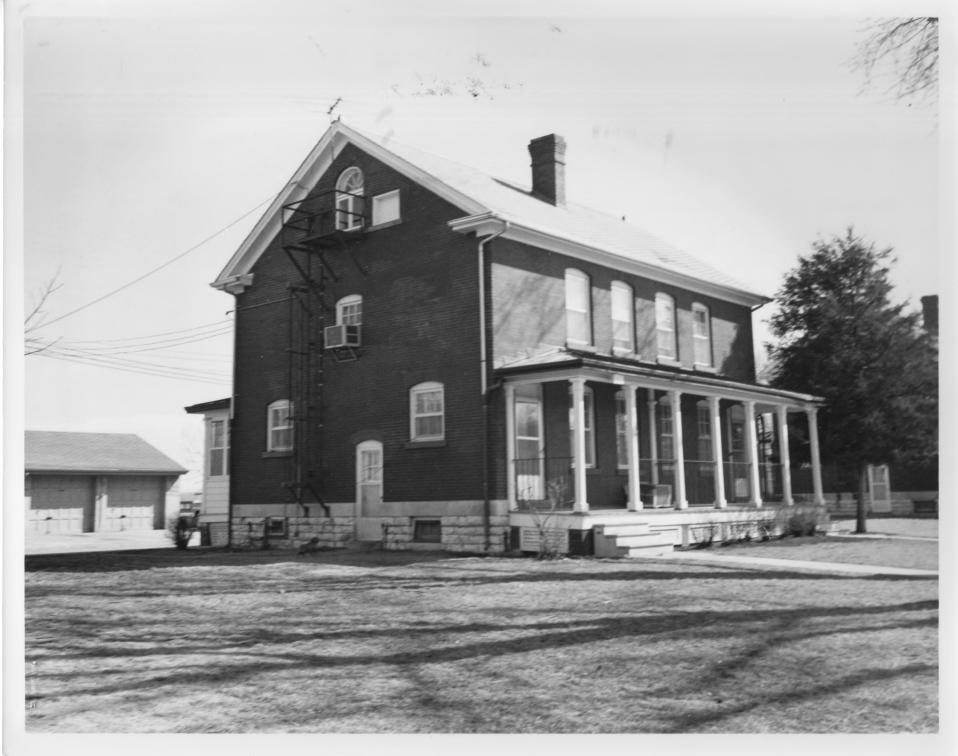

A

| NUED STATES DEPARTMENT OF THE INTERIOR                                                                                                                                                                                                                                              | FOR NPS USE ONLY              |
|-------------------------------------------------------------------------------------------------------------------------------------------------------------------------------------------------------------------------------------------------------------------------------------|-------------------------------|
| NATIONAL PARK SERVICE<br>NATIONAL REGISTER OF HISTORIC PLACES                                                                                                                                                                                                                       | RECEIVED AUG 27 1976          |
| PROPERTY PHOTOGRAPH FORM                                                                                                                                                                                                                                                            | DATE ENTERED DEC 1 2 1976     |
| SEE INSTRUCTIONS IN HOW TO COMPLETE NATI<br>TYPE ALL ENTRIES ENCLOSE W                                                                                                                                                                                                              |                               |
| 1 NAME<br>HISTORIC Fort Crook Historic District, (Offutt Air Fo                                                                                                                                                                                                                     |                               |
| AND OR COMMON<br>Offutt Air Force Base                                                                                                                                                                                                                                              |                               |
| 2 LOCATION<br>CIT TOWN Offutt Air Force <u>Xvicinity of Bellevue</u><br>Base                                                                                                                                                                                                        | county Sarpy state Nebras     |
| 3. PIJOTO REFERENCE<br>PHOTO CREDIT SSgt James T. Baxter                                                                                                                                                                                                                            | DATE OF PHOTO 14 October 1975 |
| MEGATIVE FILED AT 3902 Civil Engineering Squadron, Offutt                                                                                                                                                                                                                           | Air Force Base, Phone 4943    |
| <b>IDENTIFICATION</b><br>DESCRIBE VIEW DIRECTION ETC. IF DISTRICT. GIVE BUILDING NAME & STREET<br>Building 1, Family Hsg, Gen Officers (Duplex) (C<br>east from Custer Road. There are eight similar<br>19, and 21 (Qtrs 3 & 4; 5 & 6; 7 & 8; 9 & 10; 11<br>21 & 22, respectively). | buildings, 3, 5, 7, 9, 11, 14 |