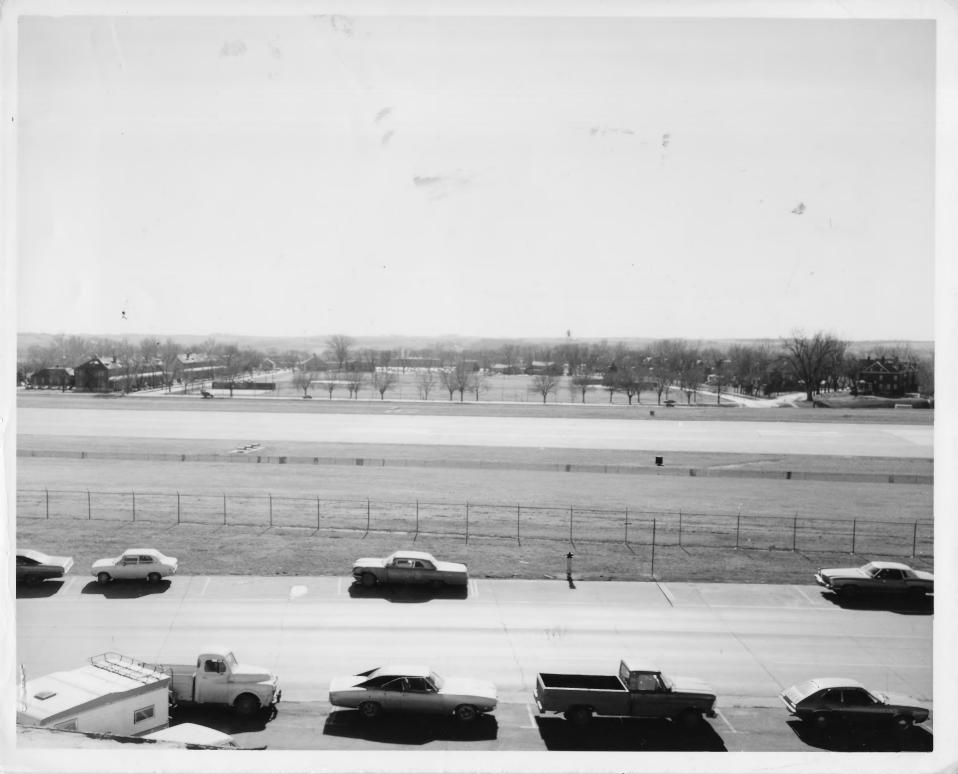

PROPERTY OF THE NATIONAL REGISTER

Photo 2 - Parade Ground located in center of Fort Crook Historic District (Offutt Air Force Base)

-

Photo 3 - Building 1, Gen Off Fam Hsg (Qtrs 1 & 2). Bldgs 3, 5, 7, 9, 11, 14, 19 & 21 (Qtrs 3 & 4; 5 & 6; 7 & 8; 9 & 10; 11 & 12; 14 & 15; 19 & 20; and 21 & 22 respectively) are similar.