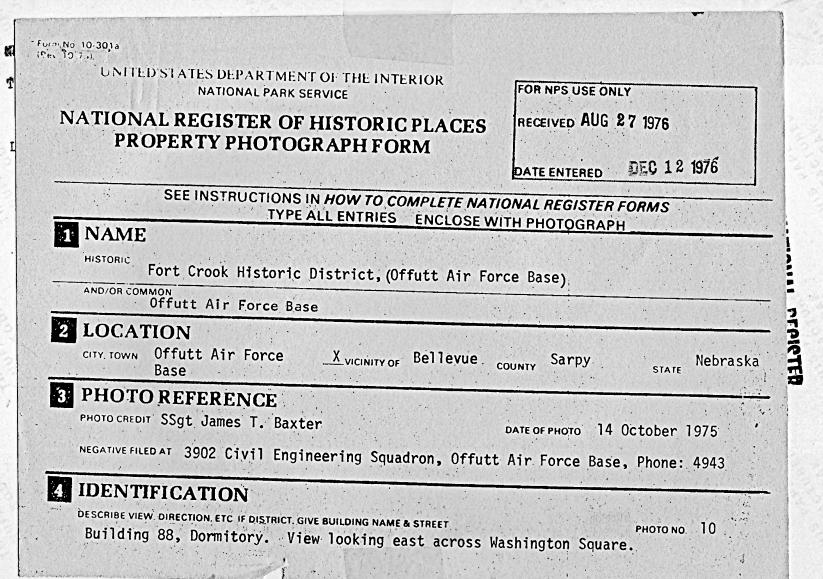

| UNITED STATES DEPARTMENT OF THE INTENTIONAL PARK SERVICE     | C PLACES      | FOR NPS USE ONLY<br>RECEIVED AUG 27 1976<br>DEC 1 2 1976<br>DATE ENTERED |
|--------------------------------------------------------------|---------------|--------------------------------------------------------------------------|
| SEE INSTRUCTIONS IN HOW TO CO<br>TYPE ALL ENTRIES            |               | ONAL REGISTER FORMS                                                      |
| NAME                                                         | LINCLOSE      | IIII I NOTOGNAFH                                                         |
| HISTORIC Fort Crook Historic District, (Of                   | ffutt Air For | ce Base)                                                                 |
| AND/OR COMMON<br>Offutt Air Force Base                       |               |                                                                          |
| 2 LOCATION<br>CITY TOWN Offutt Air Force<br>Base             | ⊳⊧ Bellevue   | county Sarpy state Nebraska                                              |
| 3 PHOTO REFERENCE                                            |               |                                                                          |
| PHOTO CREDIT SSgt James T. Baxter                            |               | DATE OF PHOTO 14 October 1975                                            |
| NEGATIVE FILED AT 3902 Civil Engineering Squ                 | uadron, Offut | t Air Force Base, Phone: 4943                                            |
| 4 IDENTIFICATION                                             |               |                                                                          |
| LEST HIDE VIEW, MIREGTION ETC IF DISTRICT, GIVE BUILDING NAM | ME & STREET   | PHONUNU 8                                                                |