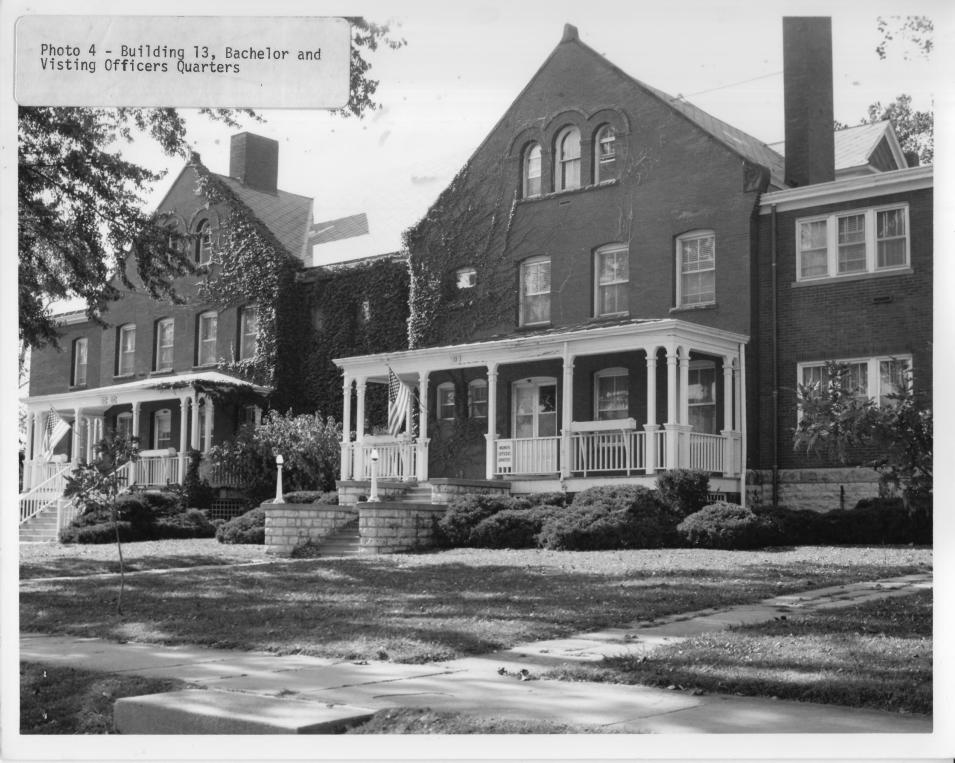

| DATE OF PHOTO 14 October 1975 |
| MEGATIVE FILED AT 3902 Civil Engineering Squadron, Offutt                                                                                                                                                                                                                           | Air Force Base, Phone 4943    |
| <b>IDENTIFICATION</b><br>DESCRIBE VIEW DIRECTION ETC. IF DISTRICT. GIVE BUILDING NAME & STREET<br>Building 1, Family Hsg, Gen Officers (Duplex) (C<br>east from Custer Road. There are eight similar<br>19, and 21 (Qtrs 3 & 4; 5 & 6; 7 & 8; 9 & 10; 11<br>21 & 22, respectively). | buildings, 3, 5, 7, 9, 11, 14 |

-

į



| UNITED STATES DEPARTMENT OF THE INTERIOR<br>NATIONAL PARK SERVICE                                                             | FOR NPS USE ONLY              |
|-------------------------------------------------------------------------------------------------------------------------------|-------------------------------|
| ATIONAL REGISTER OF HISTORIC PLACES<br>PROPERTY PHOTOGRAPH FORM                                                               | RECEIVED AUG 27 1976          |
|                                                                                                                               | DATE ENTERED DEC 1 2 1976     |
| SEE INSTRUCTIONS IN HOW TO COMPLETE NATI<br>TYPE ALL ENTRIES ENCLOSE W                                                        | ONAL REGISTER FORMS