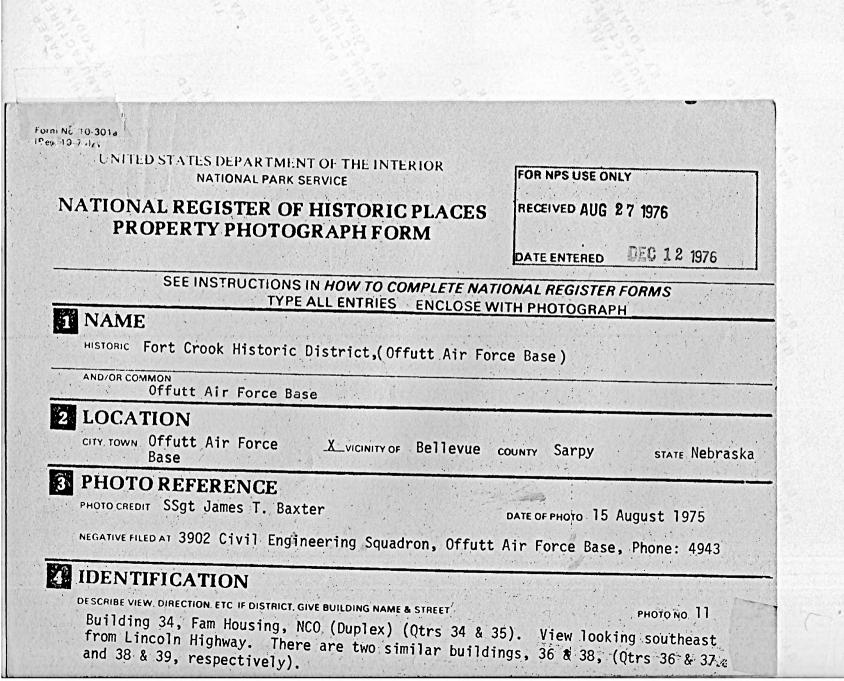

INTOWN REGISTER

Photo 11 - Building 34, NCO Fam Hsg (Qtrs 34 & 35). Buildings 36 & 38 (Qtrs 36 & 37; and, 38 & 39 respectively) are similar.

35

| UNITED STATES DEPARTMENT OF THE INTERIOR<br>NATIONAL PARK SERVICE                                               | FOR NPS USE ONLY                       |
|-----------------------------------------------------------------------------------------------------------------|----------------------------------------|
| ATIONAL REGISTER OF HISTORIC PLACES<br>PROPERTY PHOTOGRAPH FORM                                                 | RECEIVED AUG 27 1976                   |
| and the second secon | DATE ENTERED SECTED 1 2 1976           |
| SEE INSTRUCTIONS IN HOW TO COMPLETE NAT<br>TYPE ALL ENTRIES ENCLOSE W                                           | IONAL REGISTER FORMS                   |
| NAME                                                                                                            |                                        |
| HISTORIC Fort Crook Historic District, (Offutt Air Fo                                                           | rce Base)                              |
| AND/OR COMMON<br>Offutt Air Force Base                                                                          |                                        |
| LOCATION<br>CITY TOWN Offutt Air ForceXVICINITY OF Bellevue<br>Base                                             | county Sarpy <sub>state</sub> Nebraska |
| PHOTO REFERENCE<br>PHOTO CREDIT SSgt Thomas Griffin                                                             | DATE OF PHOTO 22 January 1976          |
| STRUTO CALENT SSGC THOMAS OF TITIN                                                                              | t Ain Found Date Dhanes 4042           |
| NEGATIVE FILED AT 3902 Civil Engineering Squadron, Offut                                                        | t Air Force Base, Phone: 4943          |
| Base<br>PHOTO REFERENCE                                                                                         | DATE OF PHOTO 22 January 1976          |