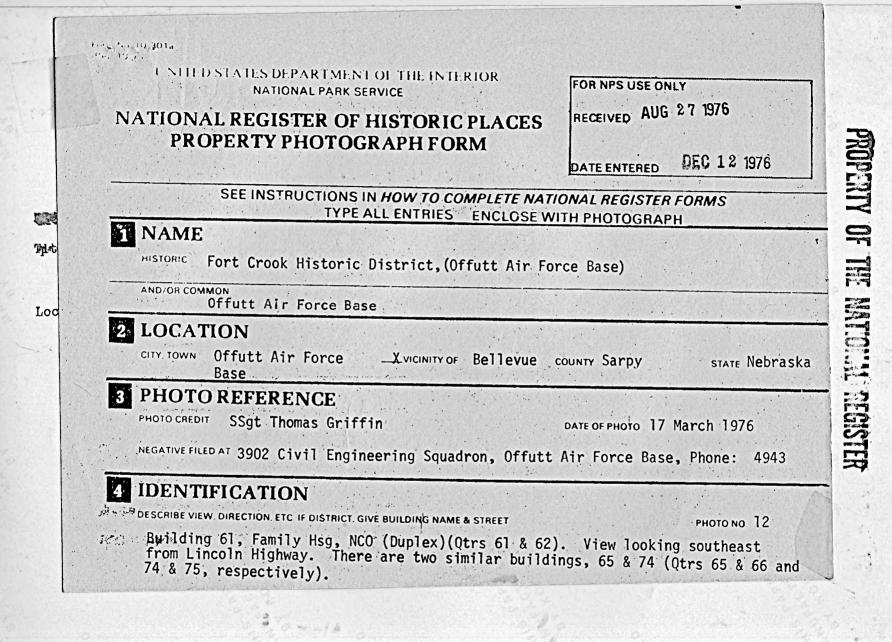

A

| NUED STATES DEPARTMENT OF THE INTERIOR                                                                                                                                                                                                                                              | FOR NPS USE ONLY              |
|-------------------------------------------------------------------------------------------------------------------------------------------------------------------------------------------------------------------------------------------------------------------------------------|-------------------------------|
| NATIONAL PARK SERVICE<br>NATIONAL REGISTER OF HISTORIC PLACES                                                                                                                                                                                                                       | RECEIVED AUG 27 1976          |
| PROPERTY PHOTOGRAPH FORM                                                                                                                                                                                                                                                            | DATE ENTERED DEC 1 2 1976     |
| SEE INSTRUCTIONS IN HOW TO COMPLETE NATI<br>TYPE ALL ENTRIES ENCLOSE W                                                                                                                                                                                                              |                               |
| 1 NAME<br>HISTORIC Fort Crook Historic District, (Offutt Air Fo                                                                                                                                                                                                                     |                               |
| AND OR COMMON<br>Offutt Air Force Base                                                                                                                                                                                                                                              |                               |
| 2 LOCATION<br>CIT TOWN Offutt Air Force <u>Xvicinity of Bellevue</u><br>Base                                                                                                                                                                                                        | county Sarpy state Nebras     |
| 3. PIJOTO REFERENCE<br>PHOTO CREDIT SSgt James T. Baxter                                                                                                                                                                                                                            | DATE OF PHOTO 14 October 1975 |
| MEGATIVE FILED AT 3902 Civil Engineering Squadron, Offutt                                                                                                                                                                                                                           | Air Force Base, Phone 4943    |
| <b>IDENTIFICATION</b><br>DESCRIBE VIEW DIRECTION ETC. IF DISTRICT. GIVE BUILDING NAME & STREET<br>Building 1, Family Hsg, Gen Officers (Duplex) (C<br>east from Custer Road. There are eight similar<br>19, and 21 (Qtrs 3 & 4; 5 & 6; 7 & 8; 9 & 10; 11<br>21 & 22, respectively). | buildings, 3, 5, 7, 9, 11, 14 |