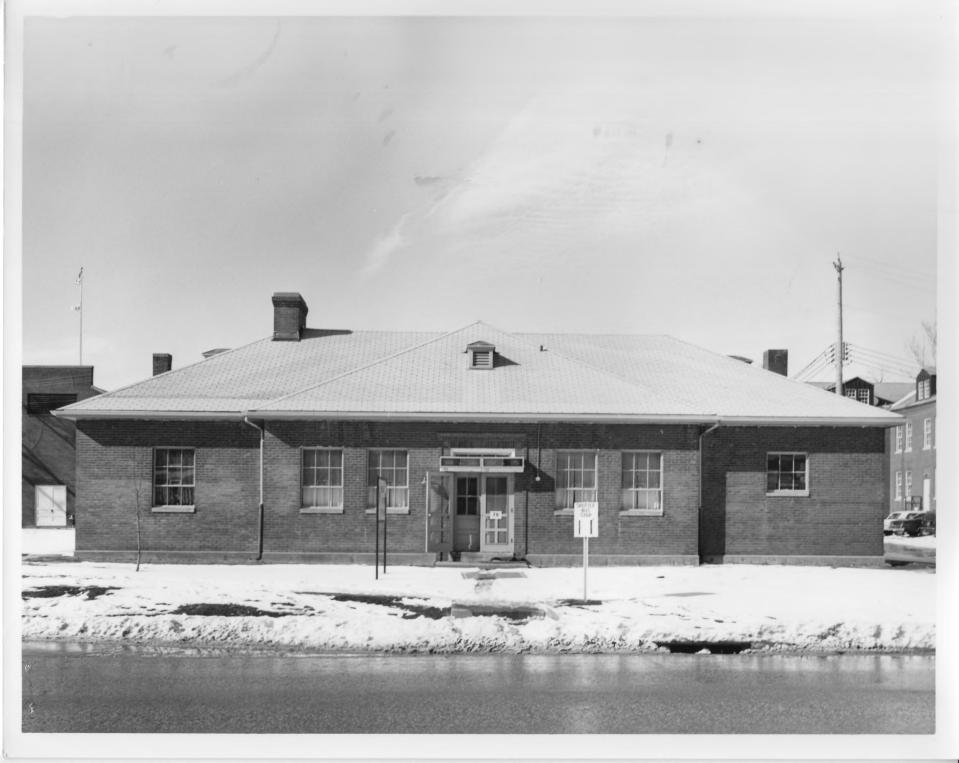

|                                                                                                                                                   | re.                                                            |
|---------------------------------------------------------------------------------------------------------------------------------------------------|----------------------------------------------------------------|
| 14-320 KITA .                                                                                                                                     |                                                                |
| UNITED STATES DEPARTMENT OF THE INTERIOR<br>NATIONAL PARK SERVICE<br>NATIONAL REGISTER OF HISTORIC PLACES<br>PROPERTY PHOTOGRAPH FORM             | FOR NPS USE ONLY<br>AUG 27 1976<br>RECEIVED<br>DATE ENTERED    |
| SEE INSTRUCTIONS IN HOW TO COMPLETE NATI<br>TYPE ALL ENTRIES ENCLOSE W                                                                            | ONAL REGISTER FORMS                                            |
| HISTORIC Fort Crook Historic District, (Offutt Air For<br>AND/OR COMMON<br>Offutt Air Force Base                                                  | ce Base)                                                       |
| 2 LOCATION                                                                                                                                        | county Sarpy StateNebrask                                      |
| <b>3 PHOTO REFERENCE</b><br>PHOTO CREDIT SSgt Thomas Griffin<br>NEGATIVE FILED AT 3902 Civil Engineering Squadron, Offutt                         | DATE OF PHOTO 22 January 1976<br>t Air Force Base, Phone: 4943 |
| <b>IDENTIFICATION</b><br>DESCRIBE VIEW DIRECTION ETC IF DISTRICT GIVE BUILDING NAME & STREET<br>Building 123, Theatre. View looking southeast fro | рното No 16<br>m Washington Square.                            |