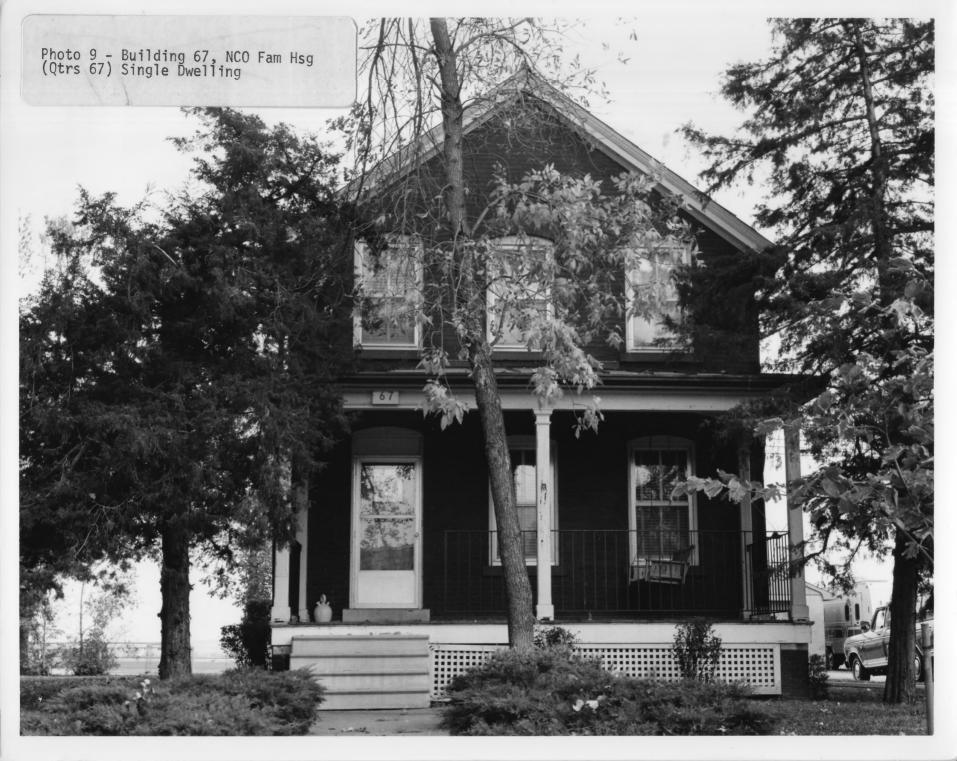

\$

| v No 10-301a                                                                                                                                                                                                                        |                                                                      |
|-------------------------------------------------------------------------------------------------------------------------------------------------------------------------------------------------------------------------------------|----------------------------------------------------------------------|
| UNITED STATES DEPARTMENT OF THE INTERIOR<br>NATIONAL PARK SERVICE<br>NATIONAL REGISTER OF HISTORIC PLACES<br>PROPERTY PHOTOGRAPH FORM                                                                                               | FOR NPS USE ONLY<br>RECEIVED AUG 27 1976<br>DATE ENTERED DEC 12 1976 |
| SEE INSTRUCTIONS IN HOW TO COMPLETE NAT                                                                                                                                                                                             | IONAL REGISTER FORMS                                                 |
| 1 NAME<br>HISTORIC                                                                                                                                                                                                                  |                                                                      |
|                                                                                                                                                                                                                                     | orce Base)                                                           |
| HISTORIC<br>Fort Crook Historic District, (Offutt Air F<br>AND/OR COMMON<br>Offutt Air Force Base<br>2 LOCATION                                                                                                                     |                                                                      |
| HISTORIC<br>Fort Crook Historic District, (Offutt Air F<br>AND/OR COMMON<br>Offutt Air Force Base<br>LOCATION<br>CITY. TOWN Offutt Air Force X_vicinity of Bellevue<br>Base                                                         | drce Base)<br>county Sarpy state Nebraska                            |
| HISTORIC<br>Fort Crook Historic District, (Offutt Air F<br>AND/OR COMMON<br>Offutt Air Force Base<br>LOCATION<br>CITY TOWN Offutt Air Force X vicinity of Bellevue                                                                  |                                                                      |
| HISTORIC<br>Fort Crook Historic District, (Offutt Air F<br>AND/OR COMMON<br>Offutt Air Force Base<br>LOCATION<br>CITY. TOWN Offutt Air Force X_vicinity of Bellevue<br>Base<br>PHOTO REFERENCE                                      | соинту Sarpy state Nebraska<br>date of photo 14 October 1975         |
| HISTORIC<br>Fort Crook Historic District, (Offutt Air F<br>AND/OR COMMON<br>Offutt Air Force Base<br>LOCATION<br>CITY. TOWN Offutt Air Force X_vicinity of Bellevue<br>Base<br>PHOTO REFERENCE<br>PHOTO CHEDIT SSgt James T. Baxter | соинту Sarpy state Nebraska<br>date of photo 14 October 1975         |