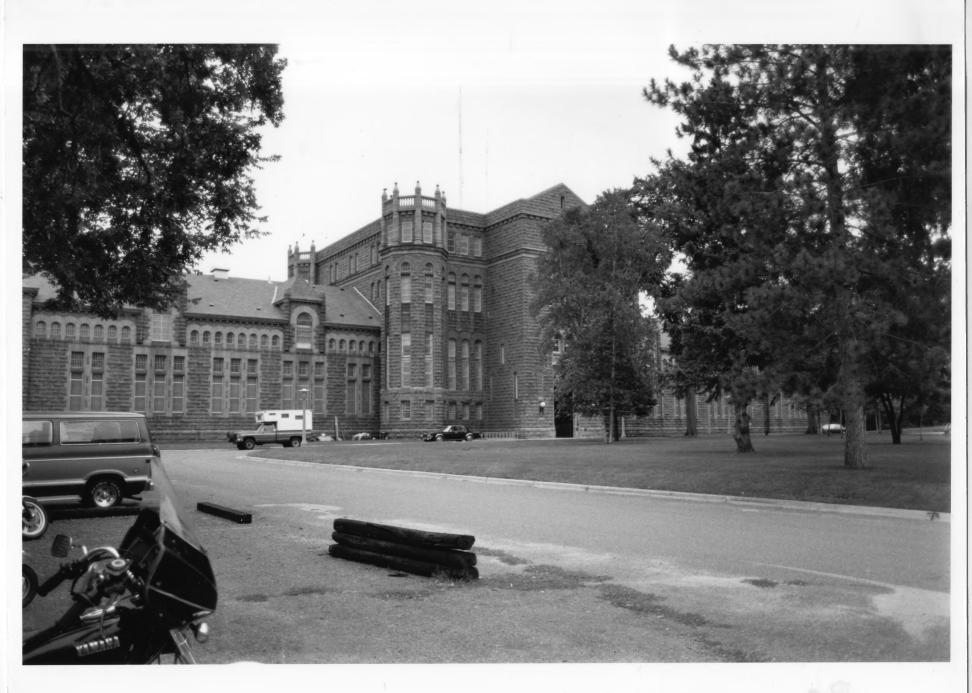

08234 # 9A

Minnesota State Reformatory
for Men Historic District
(Administration Bldg. #1)
St. Cloud, Minnesota
Barbara Hightower
1985
Minnesota Historical Society,
690 Cedar St., St. Paul, MN
Looking southeast 08234/9A