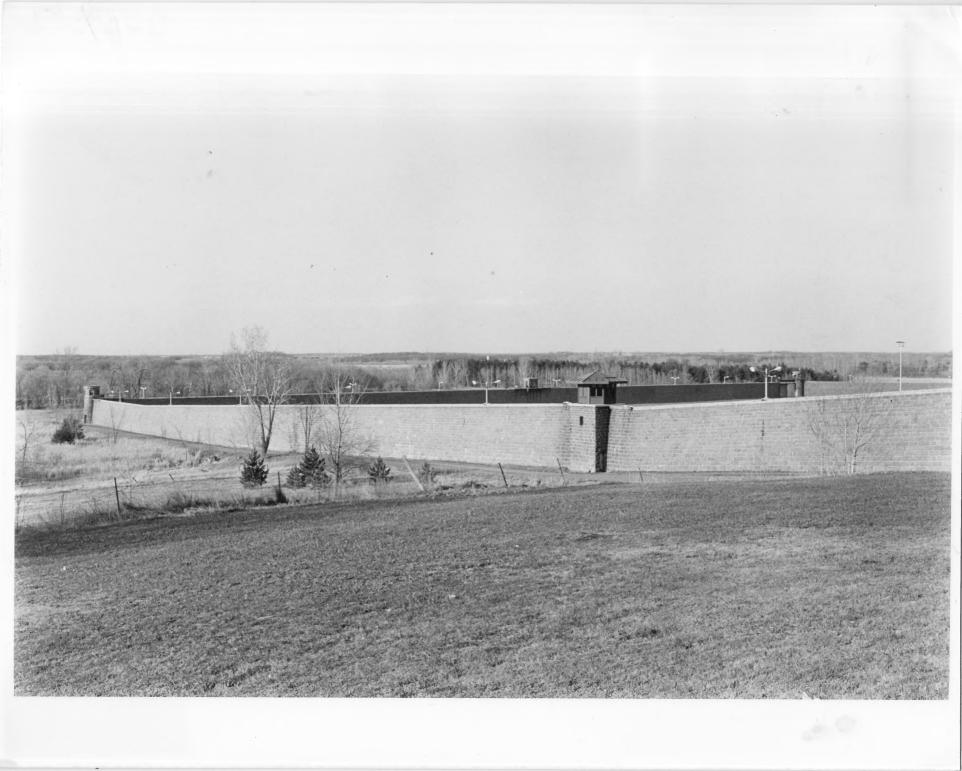

From the Collection of the MINNESOTA HISTORICAL SOCIETY

DO NOT REPRODUCE
WITHOUT WRITTEN PERMISSION

NOTICE:

This Material may be protected by Copyright Law (Title 17 U.S. Code)

Minnesota State Reformatory for Men Historic District (Perimeter Wall #50 -West Wall) St. Cloud, MN John Wally 1978 Minnesota Historical Society, 690 Cedar St., St. Paul, MN Looking east 02373/3A