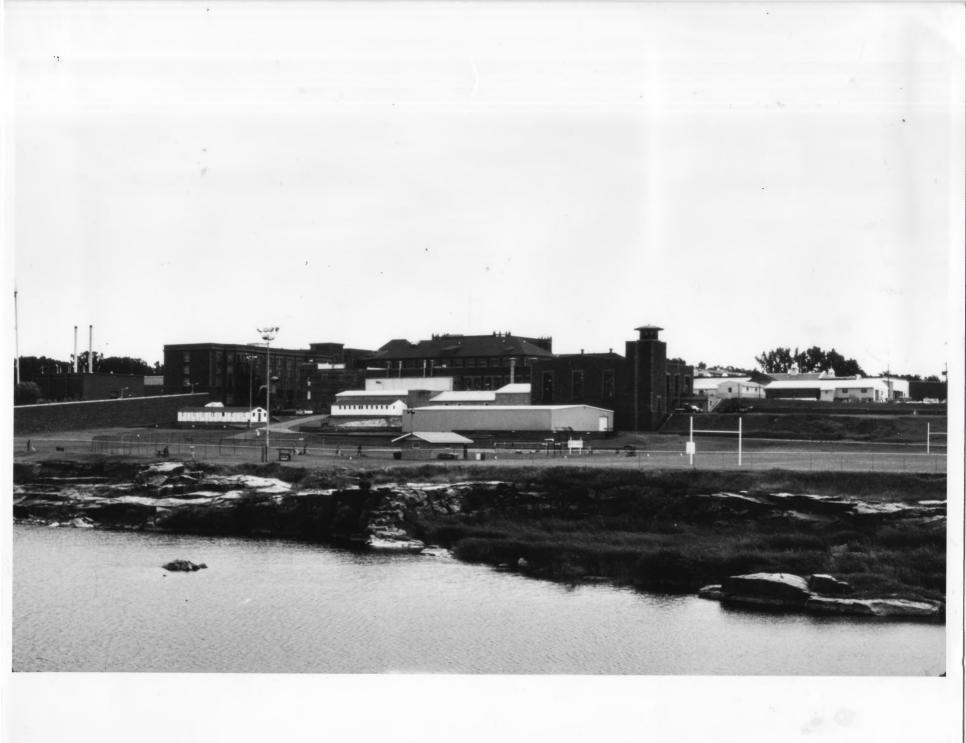

From the Collection of the MINNESOTA HISTORICAL SOCIETY

DO NOT REPRODUCE
WITHOUT WRITTEN PERMISSION

NOTICE:

This Material may be protected by Copyright Law (Title 17 U.S. Code)

Minnesota State Reformatory
for Men Historic District
(Northwall and Quarry #202)
St. Cloud, MN
Barbara Hightower
1985
Minnesota Historical Society,
690 Cedar St., St. Paul, MN
Looking northeast
49613