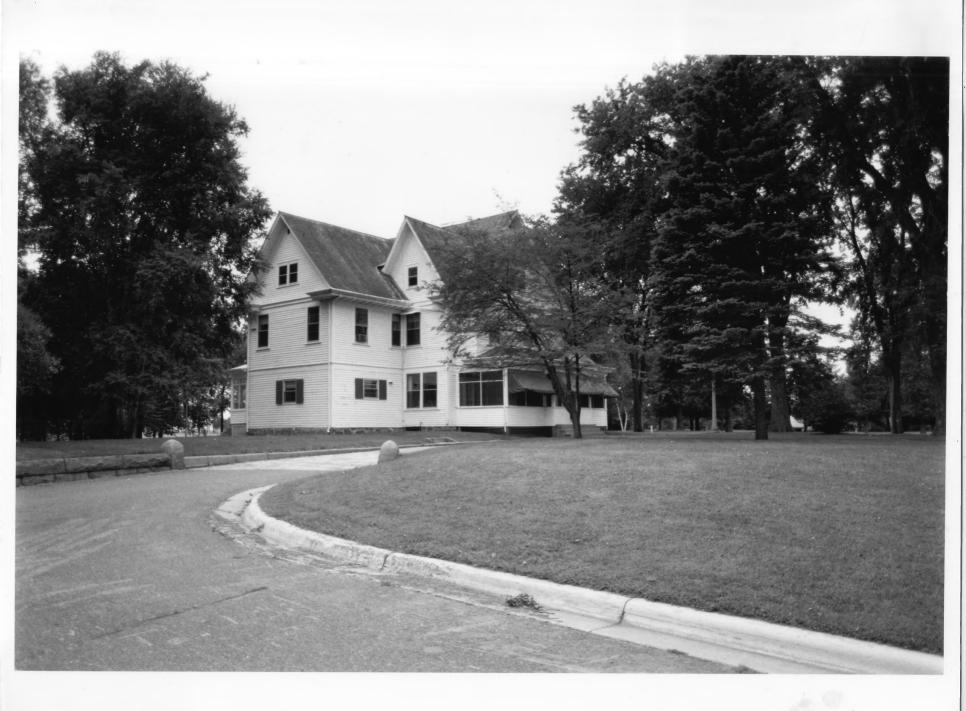

From the Collection of the MINNESOTA HISTORICAL SOCIETY

DO NOT REPRODUCE WITHOUT WRITTEN PERMISSION NOTICE
This Material May Be
Protected By Copyright
(Law Title 17 U.S. Code)

08234#44

Minnesota State Reformatory
for Men Historic District
(Superintendent's Residence
#41)
St. Cloud, Minnesota
Barbara Hightower
1985
Minnesota Historical Society,
690 Cedar St., St. Paul, MN
Looking southwest
08234/4A