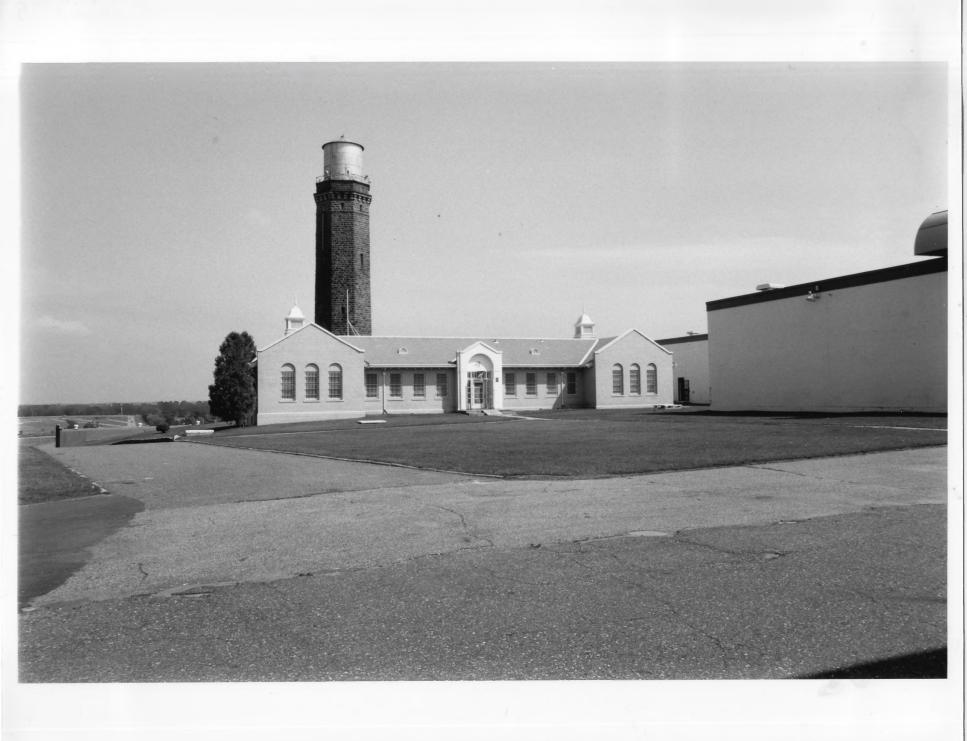

08234 # 9A

Minnesota State Reformatory
for Men Historic District
(Administration Bldg. #1)
St. Cloud, Minnesota
Barbara Hightower
1985
Minnesota Historical Society,
690 Cedar St., St. Paul, MN
Looking southeast 08234/9A