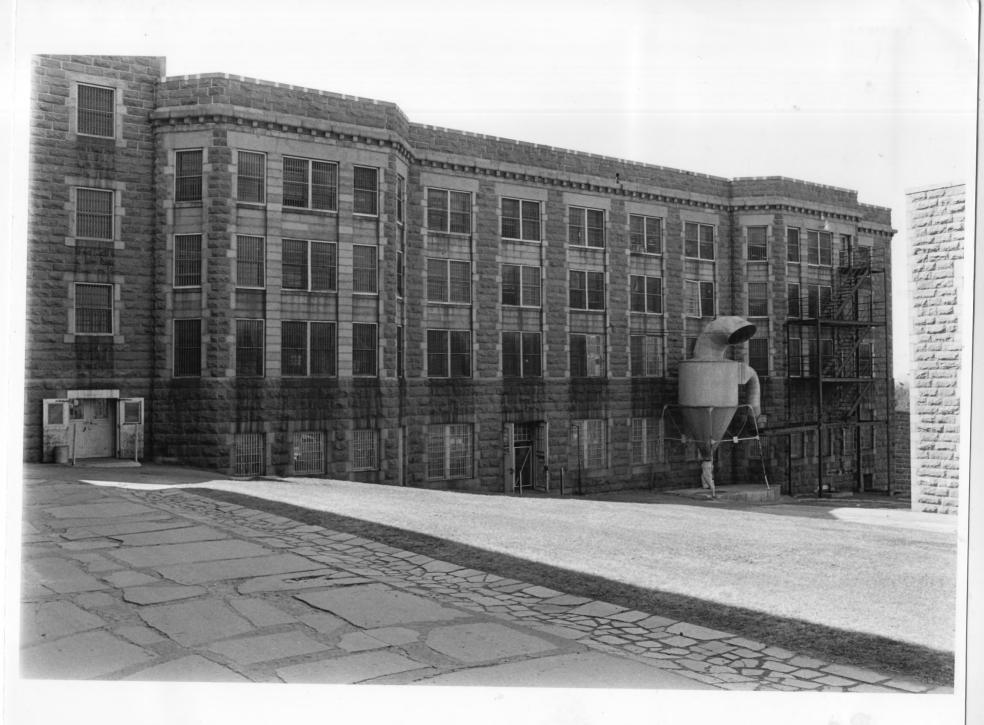

From the Collection of the
MINNESOTA HISTORICAL SOCIETY

DO NOT REPRODUCE WITHOUT WRITTEN PERMISSION

08234 # 11A

Minnesota State Reformatory
for Men Historic District
(Left: Cell House C #4;
Right: Administration Bldg.
#1)
St. Cloud, Minnesota
Barbara Hightower
1985
Minnesota Historical Society,
690 Cedar St., St. Paul, MN
Looking southeast
08234/11A