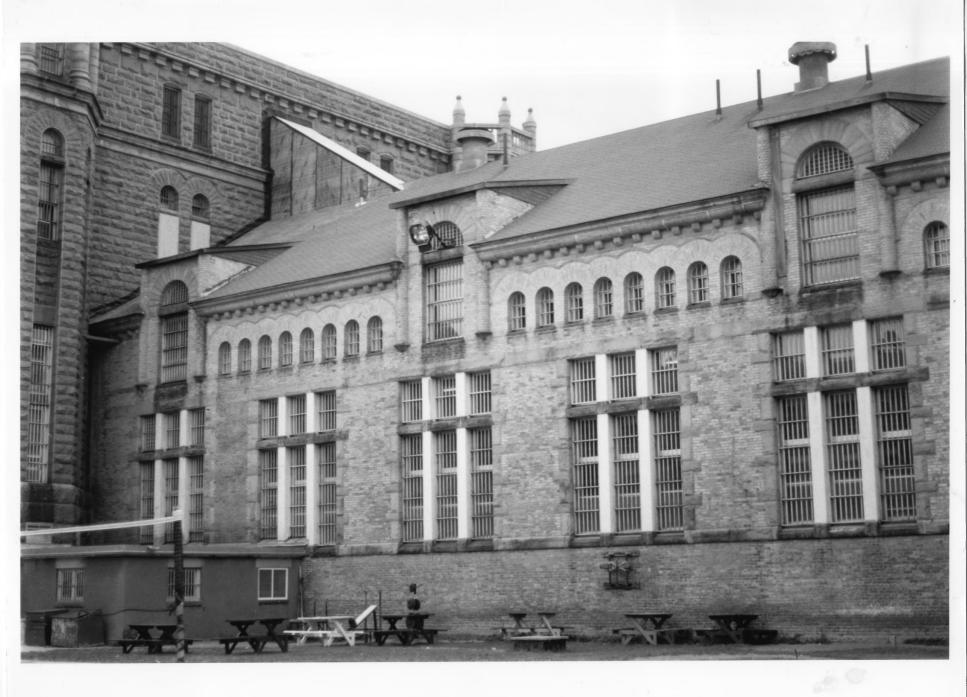

From the Collection of the MINNESOTA HISTORICAL SOCIETY

DO NOT REPRODUCE WITHOUT WRITTEN PERMISSION

NOTICE:

Minnesota State Reformatory
for Men Historic District
(Cell House C #4)
St. Cloud, Minnesota
Barbara Hightower
1985
Minnesota Historical Society,
690 Cedar St., St. Paul, MN
Looking east
08234/6A