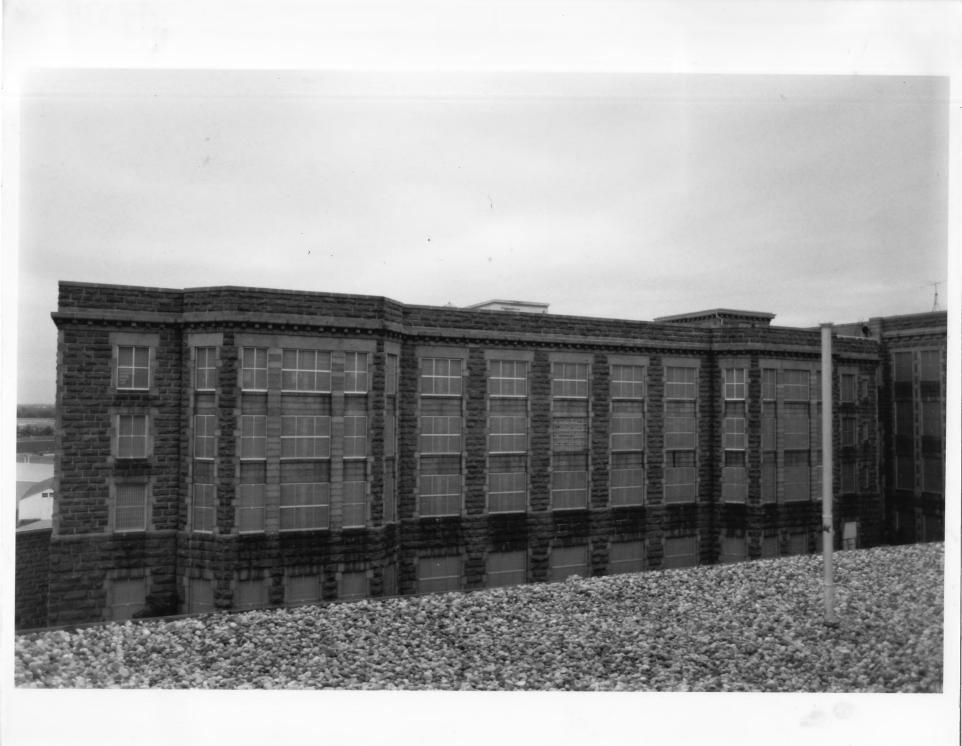

From the Collection of the MINNESOTA HISTORICAL SOCIETY

DO NOT REPRODUCE
WITHOUT WRITTEN PERMISSION

NOTICE:

Minnesota State Reformatory for Men Historic District (Cell House E #14) St. Cloud, MN John Wally 1978 Minnesota Historical Society, 690 Cedar St., St. Paul, MN Looking west 02370/7

From the Collection of the MINNESOTA HISTORICAL SOCIETY

DO NOT REPRODUCE WITHOUT WRITTEN PERMISSION NOTICE

Minnesota State Reformatory
for Men Historic District
(Cell House E #14)
St. Cloud, Minnesota
Barbara Hightower
1985
Minnesota Historical Society,
690 Cedar St., St. Paul, MN.
Looking east
08234/13A