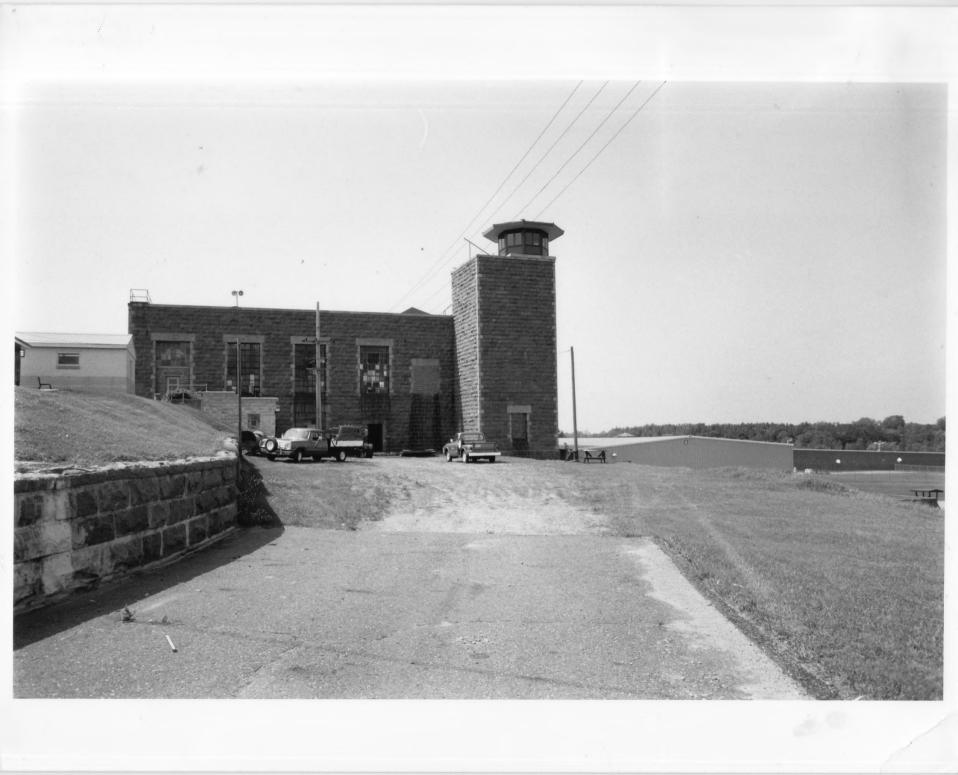

From the Collection of the
MINNESOTA HISTORICAL SOCIETY

DO NOT REPRODUCE
WITHOUT WRITTEN PERMISSION

NOTICE:
This Material may be

protected by Copyright Law (Title 17 U.S. Code)

08227#15

Minnesota State Reformatory for Men Historic District (Power Plant Building #19) St. Cloud, Minnesota Barbara Hightower 1985 Minnesota Historical Society, 690 Cedar St., St. Paul, MN Looking north 08234/15

From the Collection of the
MINNESOTA HISTORICAL SOCIETY

DO NOT REPRODUCE
WITHOUT WRITTEN PERMISSION

NOTICE:

08227 # 11

Minnesota State Reformatory
for Men Historic District
(Maintenance and Auto Body
Shop #20)
St. Cloud, Minnesota
Barbara Hightower
1985
Minnesota Historical Society,
690 Cedar St., St. Paul, MN
Looking west
08227/11