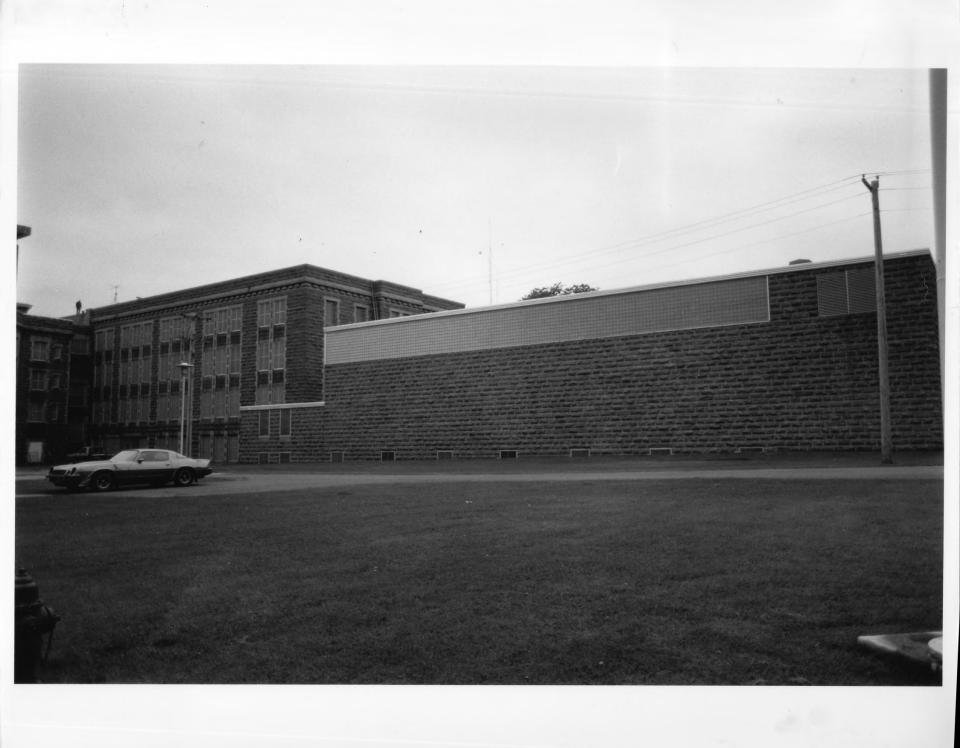

From the Collection of the MINNESOTA HISTORICAL SOCIETY

DO NOT REPRODUCE
WITHOUT WRITTEN PERMISSION

NOTICE:

08234 # 16A

Minnesota State Reformatory
for Men Historic District
(Left: Intermediate Bldg.
#16; Right: Recreation
Center and Music Rooms
#15)
St. Cloud, Minnesota
Barbara Hightower
1985
Minnesota Historical Society,
690 Cedar St., St. Paul, MN
Looking southeast
08234/16A

From the Collection of the MINNESOTA HISTORICAL SOCIETY

DO NOT REPRODUCE
WITHOUT WRITTEN PERMISSION

Minnesota State Reformatory
for Men Historic District
(Left: Metal Shop & Furniture
Finishing Bldg. #17; Center:
License Plant #18; Right:
Power Plant Bldg. #19)
St. Cloud, Minnesota
Barbara Hightower
1985
Minnesota Historical Society,
690 Cedar St., St. Paul, MN
Looking north
08227/16