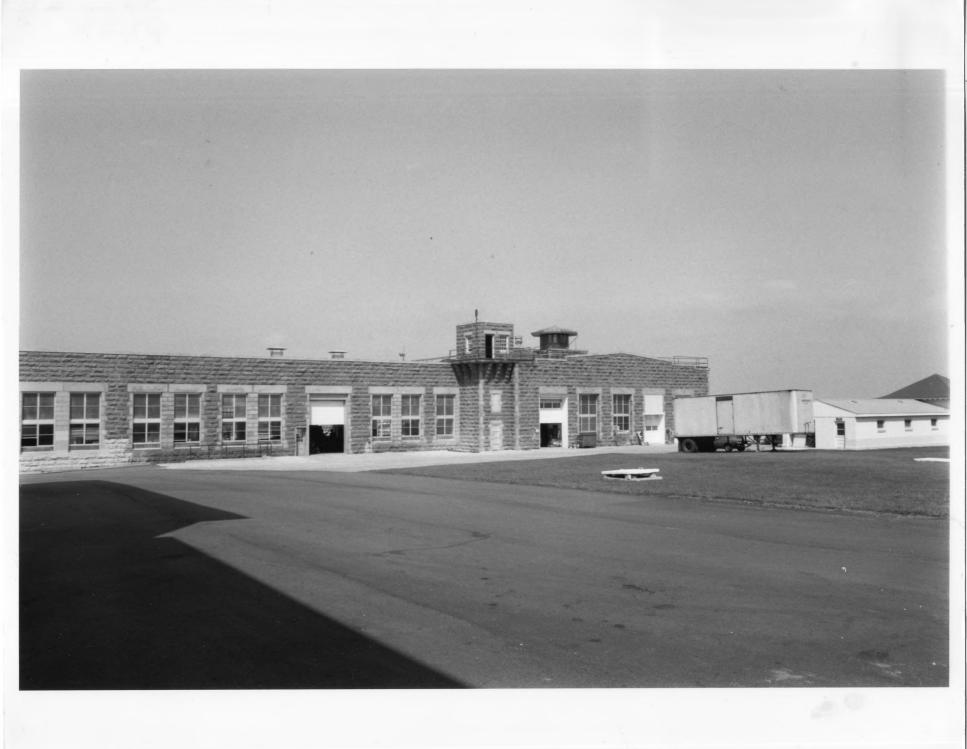

From the Collection of the MINNESOTA HISTORICAL SOCIETY

DO NOT REPRODUCE
WITHOUT WRITTEN PERMISSION

Minnesota State Reformatory
for Men Historic District
(Left: Metal Shop & Furniture
Finishing Bldg. #17; Center:
License Plant #18; Right:
Power Plant Bldg. #19)
St. Cloud, Minnesota
Barbara Hightower
1985
Minnesota Historical Society,
690 Cedar St., St. Paul, MN
Looking north
08227/16