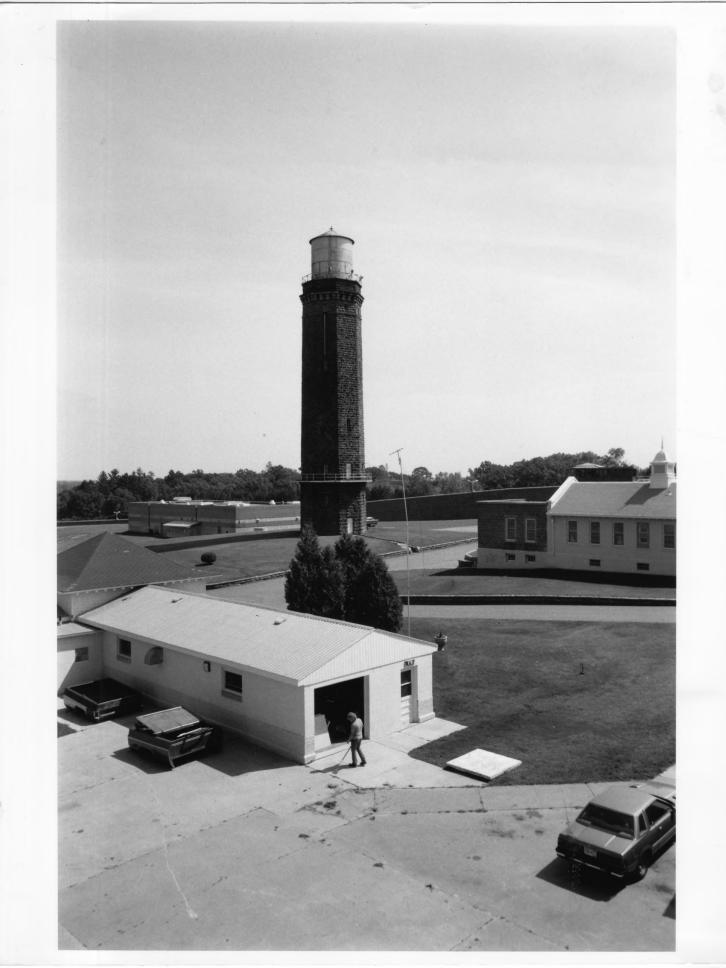

From the Collection of the MINNESOTA HISTORICAL SOCIETY

DO NOT REPRODUCE WITHOUT WRITTEN PERMISSION NOTICE:

Minnesota State Reformatory for Men Historic District (Water Tower #28) St. Cloud, Minnesota Barbara Hightower 1985 Minnesota Historical Society, 690 Cedar St., St. Paul, MN Looking southeast 08227/12