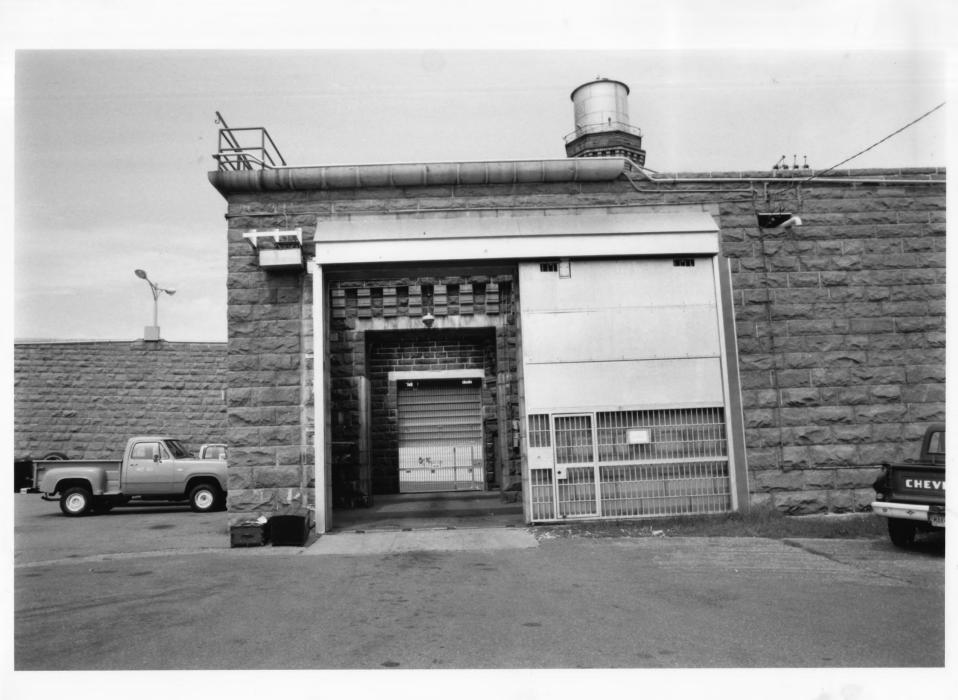

From the Collection of the MINNESOTA HISTORICAL SOCIETY

DO NOT REPRODUCE WITHOUT WRITTEN PERMISSION NOTICE:

Minnesota State Reformatory
for Men Historic District
(Truck Gate #25) (See
Description for #50)
St. Cloud, Minnesota
Barbara Hightower
1985
Minnesota Historical Society,
690 Cedar St., St. Paul, MN
Looking north
08227/8