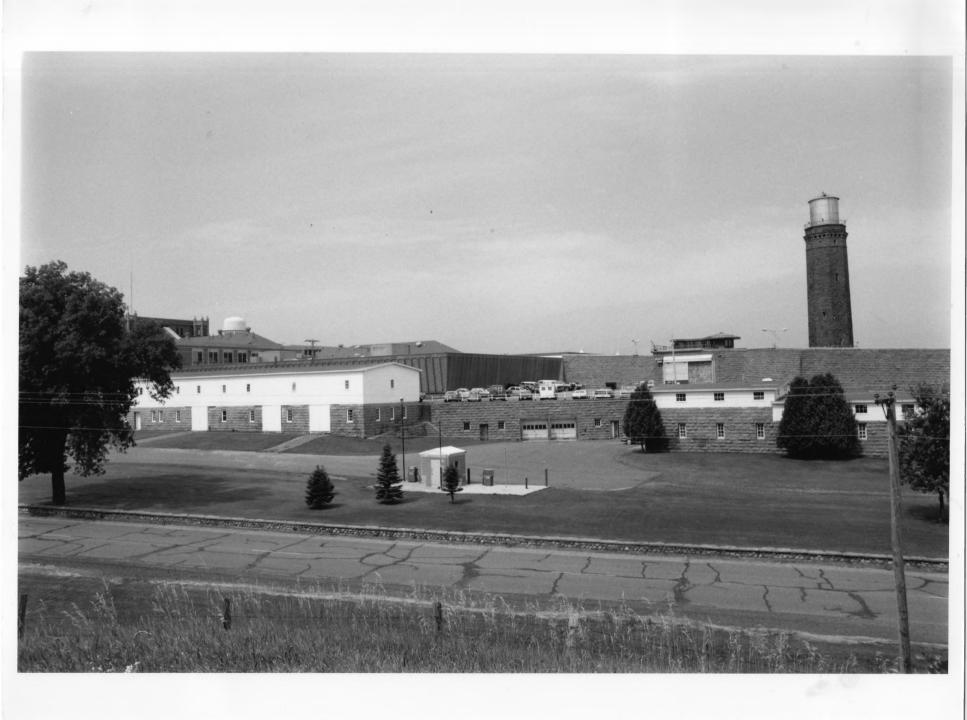

From the Collection of the MINNESOTA HISTORICAL SOCIETY

DO NOT REPRODUCE WITHOUT WRITTEN PERMISSION NOTICE:

Minnesota State Reformatory
for Men Historic District
(Left: Aggregate Storage
#29; Center: South Wall #50;
Right Rear: Water Tower #28)
St. Cloud, Minnesota
Barbara Hightower
1985
Minnesota Historical Society,
690 Cedar St., St. Paul, MN
Looking north
08227/6