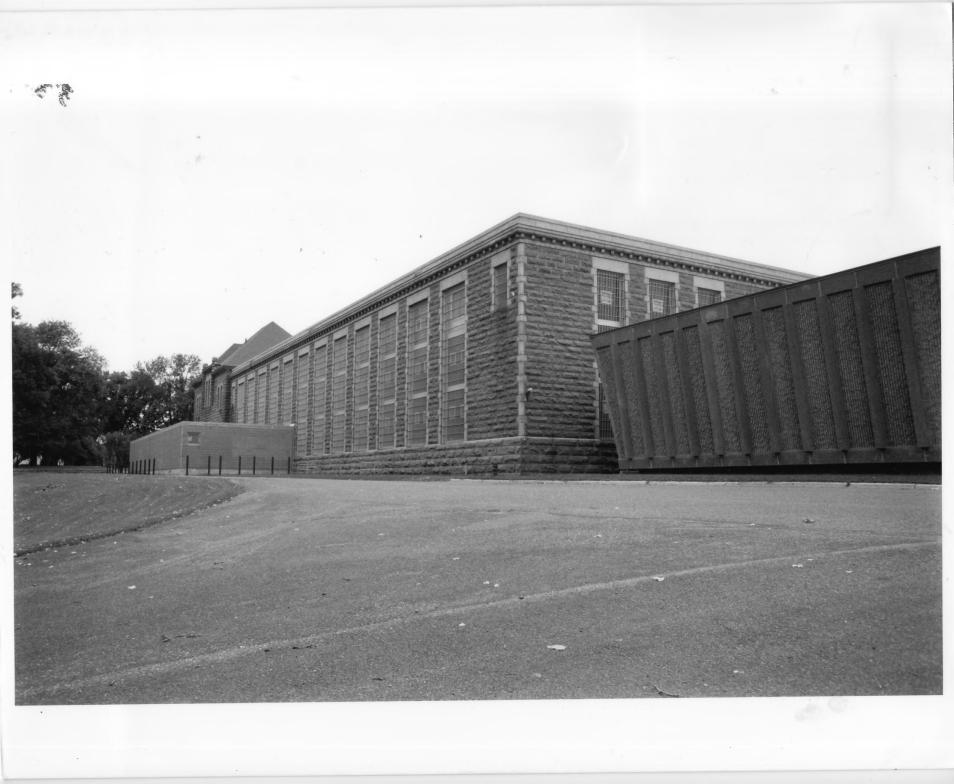

From the Collection of the MINNESOTA HISTORICAL SOCIETY

DO NOT REPRODUCE
WITHOUT WRITTEN PERMISSION

NOTICE:

08234 T3A

Minnesota State Reformatory for Men Historic District (Cell House A #2) St. Cloud, Minnesota Barbara Hightower 1985 Minnesota Historical Society, 690 Cedar St., St. Paul, MN Looking east 08234/3A