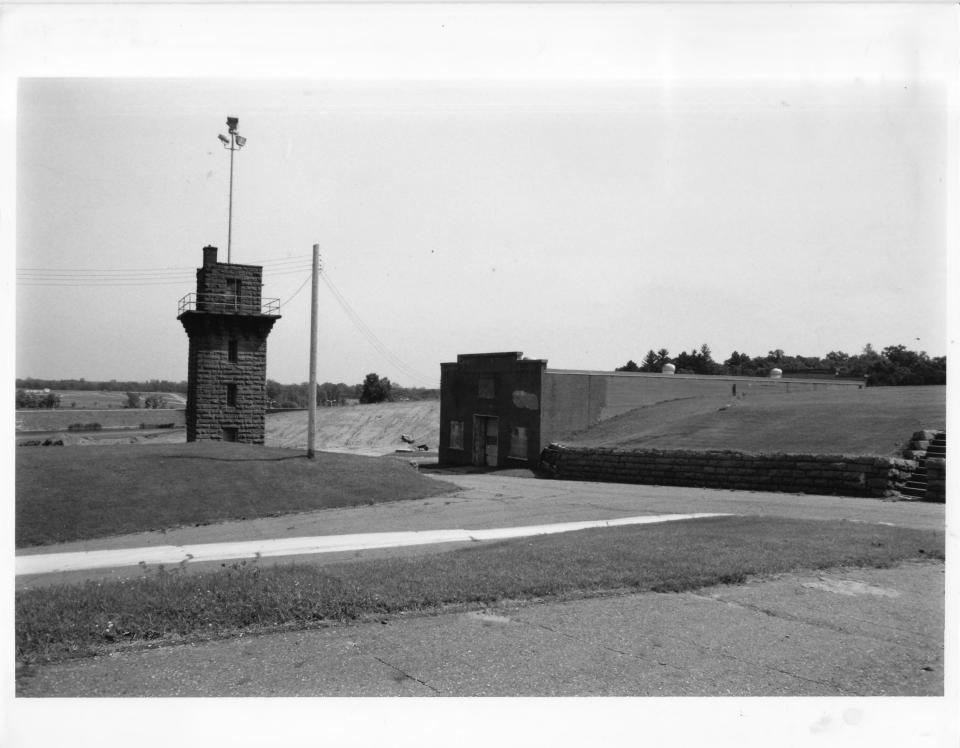

From the Collection of the MINNESOTA HISTORICAL SOCIETY

DO NOT REPRODUCE WITHOUT WRITTEN PERMISSION NOTICE:

Minnesota State Reformatory for Men Historic District (Water Tower #28) St. Cloud, Minnesota Barbara Hightower 1985 Minnesota Historical Society, 690 Cedar St., St. Paul, MN Looking southeast 08227/12

From the Collection of the MINNESOTA HISTORICAL SOCIETY

DO NOT REPRODUCE WITHOUT WRITTEN PERMISSION NOTICE:

Minnesota State Reformatory
for Men Historic District
(Left: Aggregate Storage
#29; Center: South Wall #50;
Right Rear: Water Tower #28)
St. Cloud, Minnesota
Barbara Hightower
1985
Minnesota Historical Society,
690 Cedar St., St. Paul, MN
Looking north
08227/6