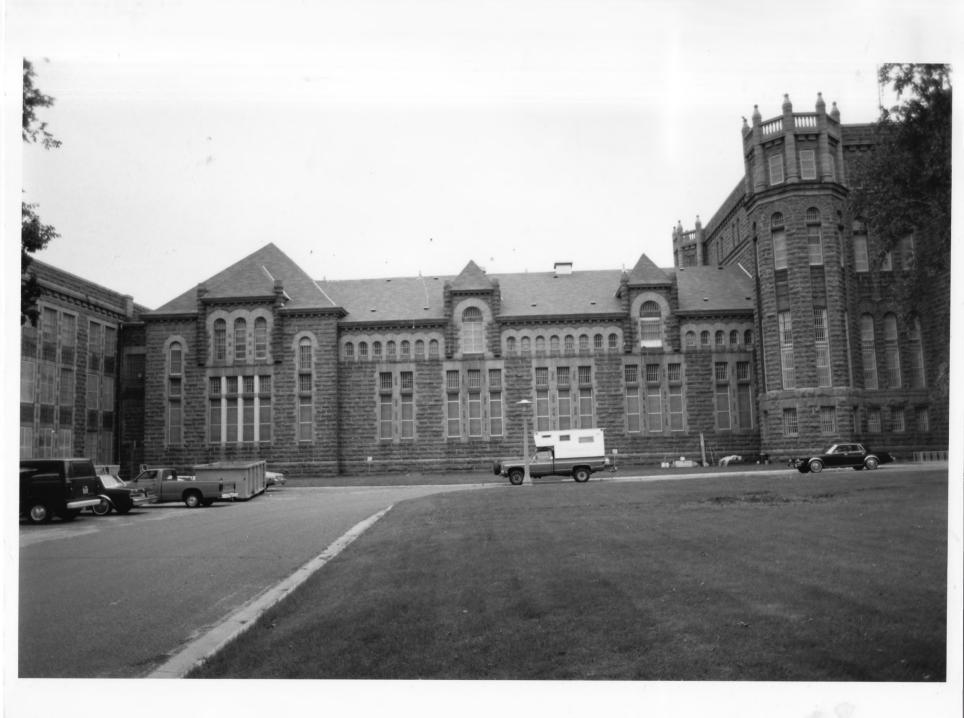

From the Collection of the
MINNESOTA HISTORICAL SOCIETY

DO NOT REPRODUCE WITHOUT WRITTEN PERMISSION

08234 # 11A

Minnesota State Reformatory
for Men Historic District
(Left: Cell House C #4;
Right: Administration Bldg.
#1)
St. Cloud, Minnesota
Barbara Hightower
1985
Minnesota Historical Society,
690 Cedar St., St. Paul, MN
Looking southeast
08234/11A