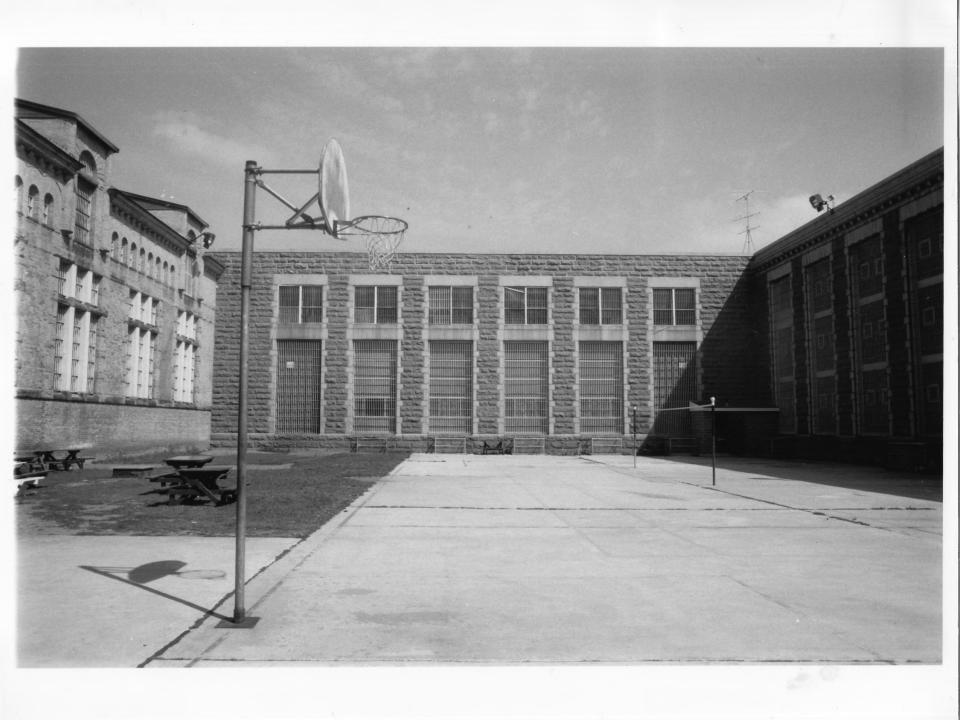

From the Collection of the MINNESOTA HISTORICAL SOCIETY

DO NOT REPRODUCE
WITHOUT WRITTEN PERMISSION

NOTICE:

Minnesota State Reformatory
for Men Historic District
(Cell House B #3)
St. Cloud, Minnesota
Barbara Hightower
1985
Minnesota Historical Society,
690 Cedar St., St. Paul, MN
Looking northwest
08234/0A