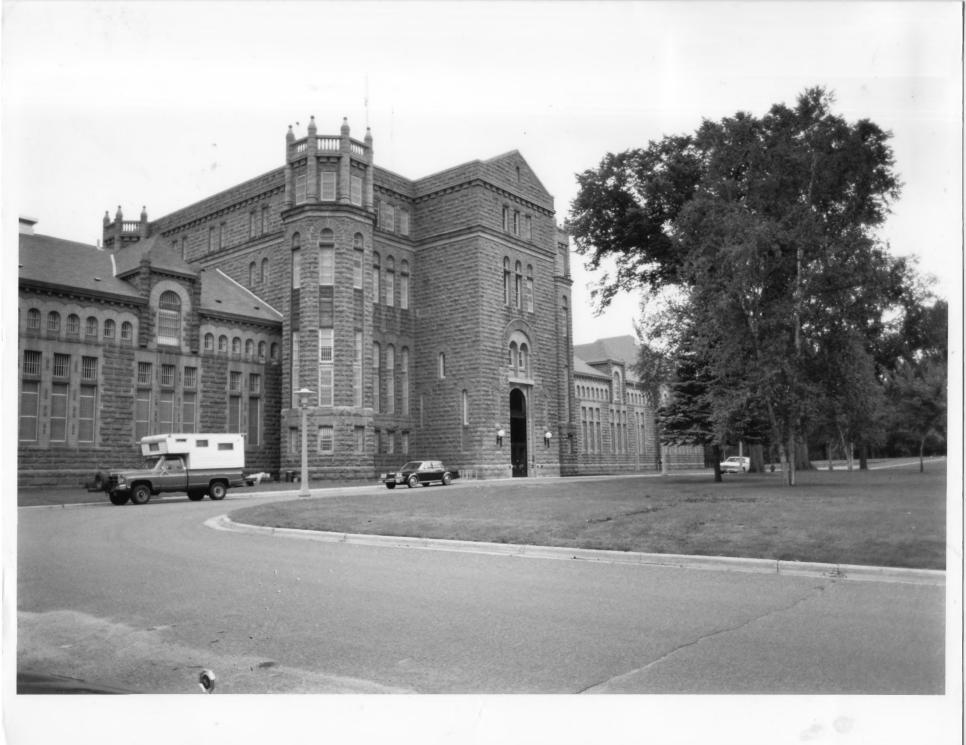

08234 # 9A

Minnesota State Reformatory
for Men Historic District
(Administration Bldg. #1)
St. Cloud, Minnesota
Barbara Hightower
1985
Minnesota Historical Society,
690 Cedar St., St. Paul, MN
Looking southeast 08234/9A