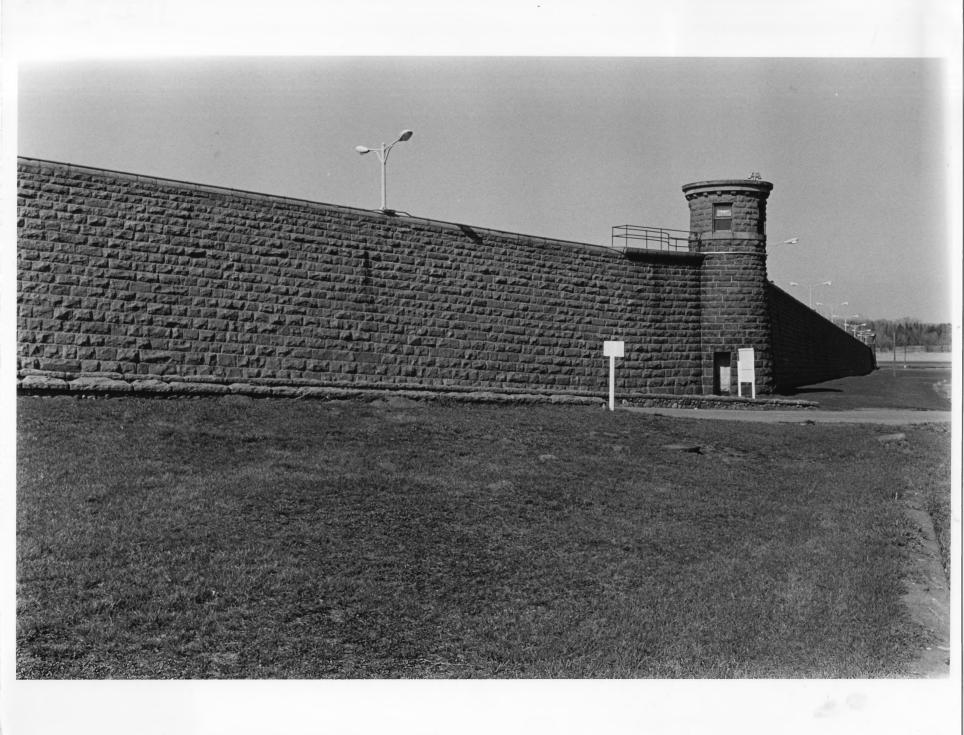

From the Collection of the MINNESOTA HISTORICAL SOCIETY

DO NOT REPRODUCE WITHOUT WRITTEN PERMISSION NOTICE:

Minnesota State Reformatory
for Men Historic District
(Left: Aggregate Storage
#29; Center: South Wall #50;
Right Rear: Water Tower #28)
St. Cloud, Minnesota
Barbara Hightower
1985
Minnesota Historical Society,
690 Cedar St., St. Paul, MN
Looking north
08227/6

From the Collection of the MINNESOTA HISTORICAL SOCIETY

DO NOT REPRODUCE WITHOUT WRITTEN PERMISSION NOTICE:

This Material may be protected by Copyright Law (Title 17 U.S. Code)

Minnesota State Reformatory
for Men Historic District
(Lower center: Outside
canteen #33; Middle center:
Steel Storage #35; Left
center: Plumbing shop #30)
St. Cloud, MN
Barbara Hightower
1985
Minnesota Historical Society,
690 Cedar St., St. Paul, MN
Looking west
49614