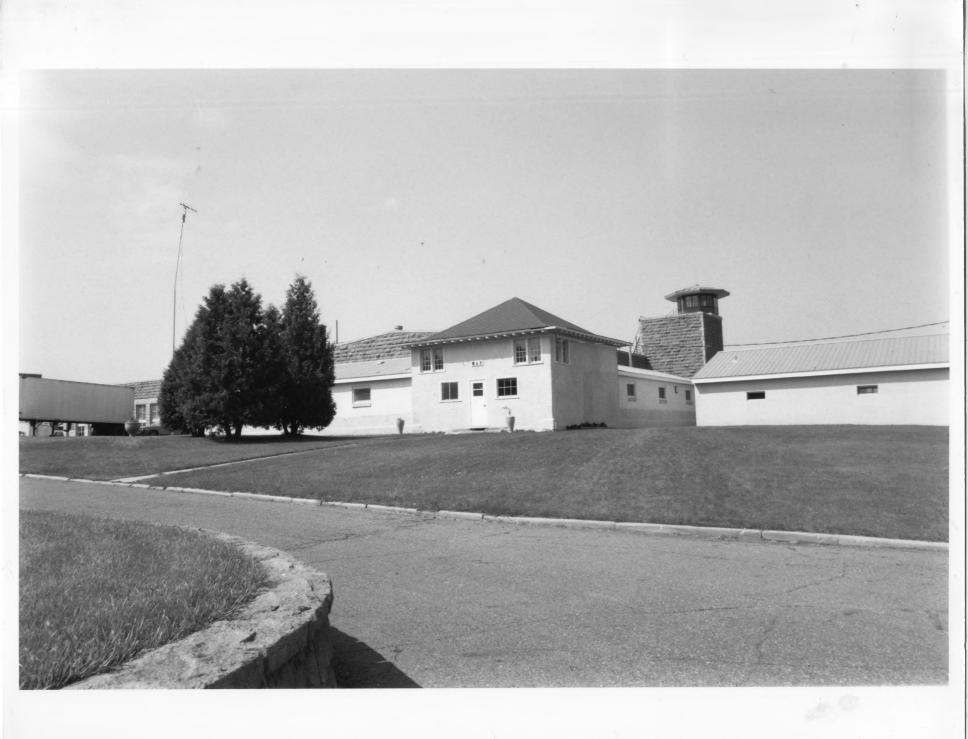

From the Collection of the MINNESOTA HISTORICAL SOCIETY

DO NOT REPRODUCE WITHOUT WRITTEN PERMISSION NOTICE
This Material May Be
Protected By Copyright
(Law Title 17 U.S. Code)

08234#44

Minnesota State Reformatory
for Men Historic District
(Superintendent's Residence
#41)
St. Cloud, Minnesota
Barbara Hightower
1985
Minnesota Historical Society,
690 Cedar St., St. Paul, MN
Looking southwest
08234/4A