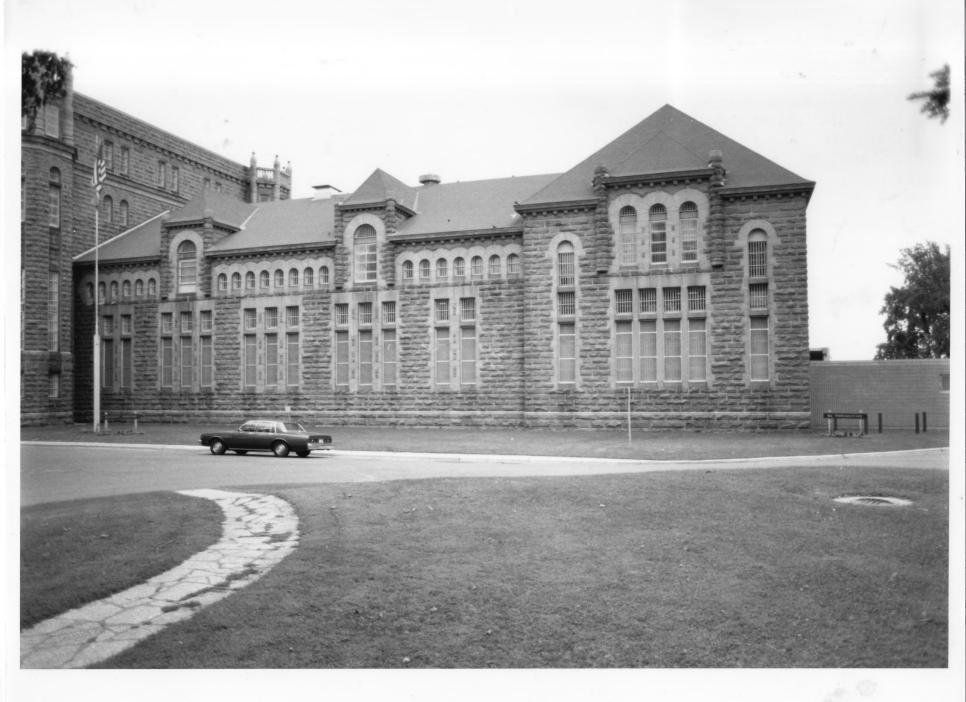

From the Collection of the MINNESOTA HISTORICAL SOCIETY

DO NOT REPRODUCE
WITHOUT WRITTEN PERMISSION

NOTICE:

Minnesota State Reformatory
for Men Historic District
(Cell House B #3)
St. Cloud, Minnesota
Barbara Hightower
1985
Minnesota Historical Society,
690 Cedar St., St. Paul, MN
Looking northwest
08234/0A