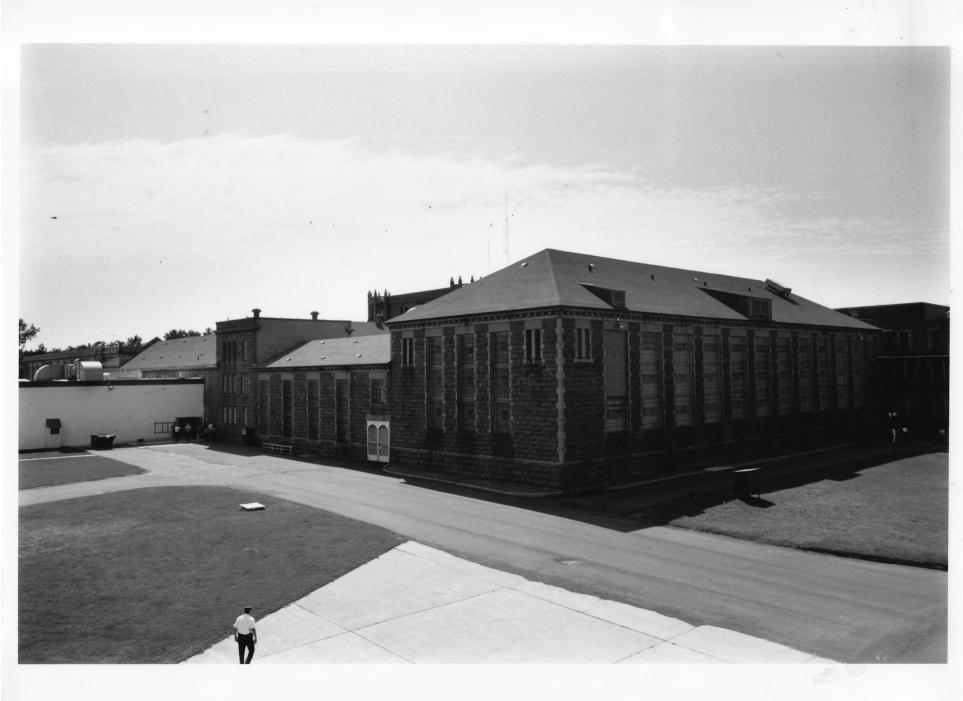

From the Collection of the
MINNESOTA HISTORICAL SOCIETY

DO NOT REPRODUCE WITHOUT WRITTEN PERMISSION

08234 # 11A

Minnesota State Reformatory
for Men Historic District
(Left: Cell House C #4;
Right: Administration Bldg.
#1)
St. Cloud, Minnesota
Barbara Hightower
1985
Minnesota Historical Society,
690 Cedar St., St. Paul, MN
Looking southeast
08234/11A