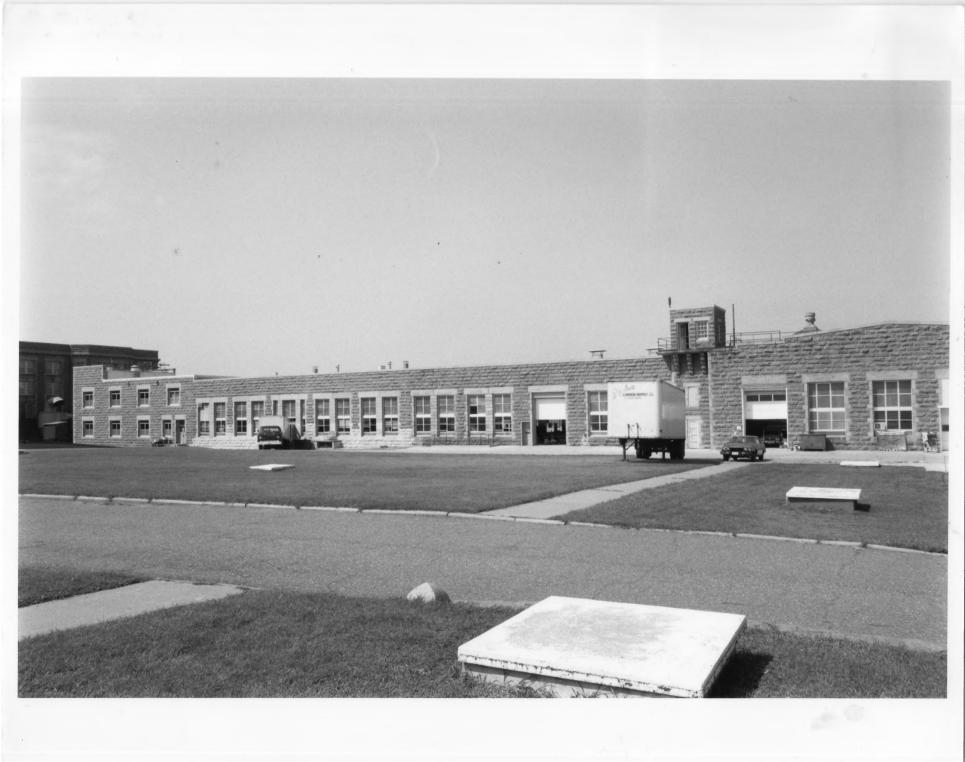

From the Collection of the
MINNESOTA HISTORICAL SOCIETY

DO NOT REPRODUCE
WITHOUT WRITTEN PERMISSION

NOTICE:
This Material may be

protected by Copyright Law (Title 17 U.S. Code)

08227#15

Minnesota State Reformatory for Men Historic District (Power Plant Building #19) St. Cloud, Minnesota Barbara Hightower 1985 Minnesota Historical Society, 690 Cedar St., St. Paul, MN Looking north 08234/15