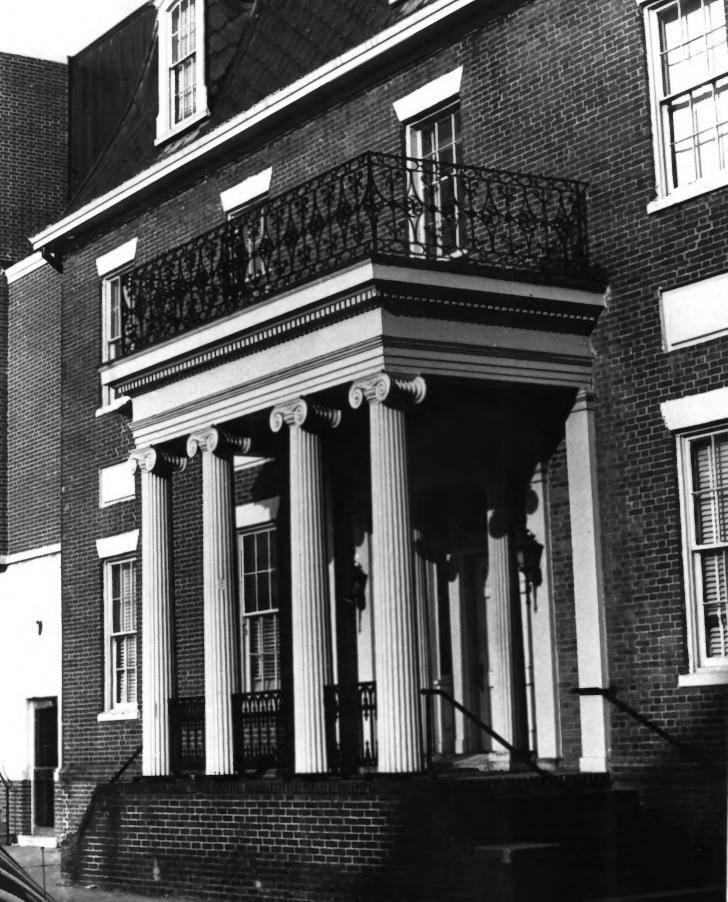

U.S. GOVERNMENT PRINTING OFFICE. 876-167

Fieldcrest Mills , Inc. (Mott House)

Columbus

STATE UNITED STATES DEPARTMENT OF THE INTERIOR NATIONAL PARK SERVICE GEORGIA COUNTY NATIONAL REGISTER OF HISTORIC PLACES Muscogee PROPERTY PHOTOGRAPH FORM FOR NPS USE ONLY ENTRY NUMBER (Type all entries - attach to or enclose with photograph)? DEC 3 NAME RECEIVED COMMON: FIELDCREST MILLS. INC. SEP 16 1974 AND/OR HISTORIC: The Mott House LOCATION NATIONAL STREET AND NUMBER: REGISTE Front Avenue =CITY OR TOWN: 2 Columbus. STATE: CODE CODE Georgia Muscogee PHOTO REFERENCE The Columbus Ledger-Enquirer Newspapers 1970 DATE OF PHOTO: ш Newspaper offices, Columbus, Georgia ш 4 IDENTIFICATION DESCRIBE VIEW, DIRECTION, ETC. View of architectural detail of front entrance of The Mott House (facing Chattahoochee River - West).