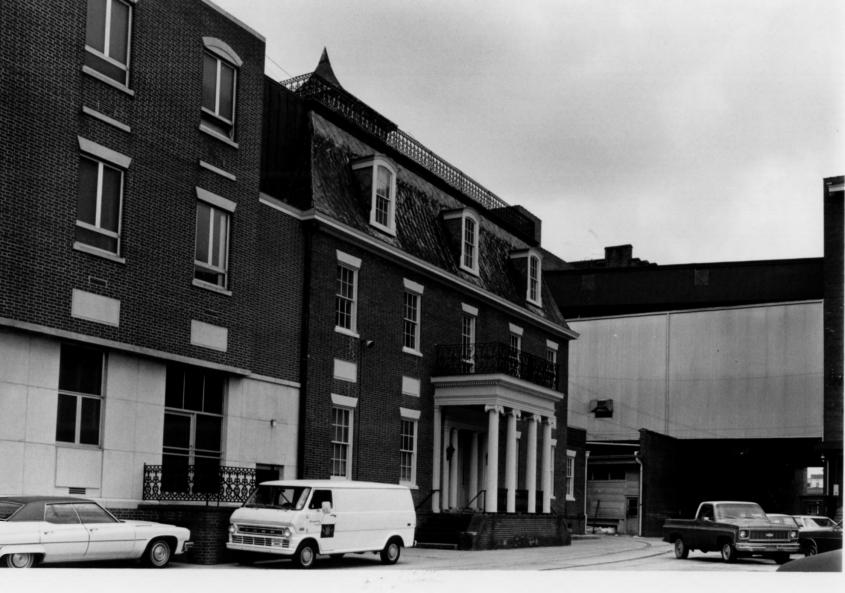

## PROPERTY PHOTOGRAPH FORM

Georgia
COUNTY
Muscogee
FOR NPS USE ONLY

STATE

| PROPERTY PHOTOGRAPH FORM  (Type all entries - attach to or enclose with photograph) |            | FOR NPS USE ONLY |       |
|-------------------------------------------------------------------------------------|------------|------------------|-------|
|                                                                                     |            | ENTRY NUMBER     | DATI  |
|                                                                                     |            | prc 3 1974       |       |
| NAME                                                                                |            |                  | 7     |
| COMMON: Fieldcrest Mills, Inc.                                                      |            | RECEIVED         | Y)    |
| AND/OR HISTORIC: The Mott House                                                     |            | (A) (A)          | 1-1   |
| . LOCATION                                                                          |            | SEP 10 19        | 74    |
| STREET AND NUMBER:                                                                  | ŧ          | A MATERIAL DE    | 口     |
| Front Avenue                                                                        |            | NATIONAL         | (3)   |
| CITY OR TOWN:                                                                       |            | REGISTER         | S     |
| Columbus                                                                            | COUNTY:    | 19               | V/ co |
| STATE:                                                                              | CODE       | 61118            | 7     |
| Georgia                                                                             | 13 Muscoge |                  |       |
| PHOTO REFERENCE                                                                     |            | · ·              |       |
| PHOTO CREDIT: Jean K. Buckley                                                       |            |                  |       |
| DATE OF PHOTO: Spring, 1974                                                         |            |                  |       |
| NEGATIVE FILED AT:                                                                  | ,          |                  |       |
| Department of Natural Resour                                                        | cces       |                  |       |
| A IDENTIFICATION                                                                    |            |                  |       |
| DESCRIBE VIEW, DIRECTION, ETC.                                                      |            |                  |       |
|                                                                                     |            |                  |       |
| Facade faces West                                                                   |            |                  |       |
| Tacase Inc.                                                                         |            |                  |       |
|                                                                                     |            |                  |       |
|                                                                                     |            |                  |       |