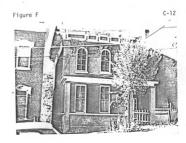

The architecture of the early 1840's and 1850's is best exemplified by simple frame houses at 44 Bluff (C-32) and 352-354 Bluff (C-63) and the brick Thedinga house at 340 West Fifth (C-25). This house was built in the late 1840's and is actually an addition to a frame house that was later razed.