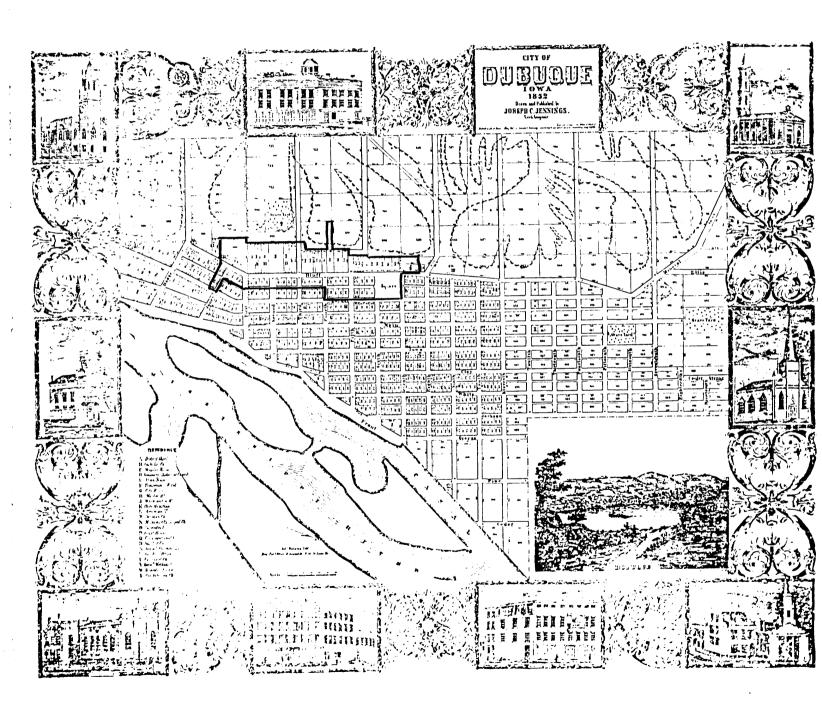

Describe the present and original (if known) physical appearance

The Cathedral District encompasses a fine range of pre-1900 residential buildings. Bordering the original commercial/industrial core, this neighborhood, focused around and to the north of St. Raphael Catholic Cathedral, has resisted commercial expansion. A range of pre-Civil War residential rowhouse and freestanding brick and frame building types, typical of the Mississippi River Valley communities of this era, remain relatively unchanged in this area. The broken and twisted topography of Dubuque is reflected in the stepped houses which are perched along the streets which approach the high bluffline which borders and defines the neighborhood to the west.

While the historic context within which this District grew and developed is · important to the early history of Dubuque, the nomination of the proposed Cathedral National Register District is primarily based on the architectural significance of the area. As represented by examples of mid- to late-19th Century brick vernacular architecture, this District defines the best concentration of residential structures in Dubuque's earliest extant neighborhood. Because the boundaries of the proposed District lie within the original boundaries of the town of Dubuque, as platted in 1833, the original cabins and shanties were, in the process of growth, replaced with permanent brick or frame structures. Due to a controversy over land ownership, substantial numbers of permanent structures were not constructed until the claim was finally settled in 1853. There then followed a building boom during the mid-1850's until the Panic of 1857 stagnated the building market. began again with the commencement of the Civil War as Dubuque contributed raw materials and supplies to the great effort. After the war, building activity increased as the population grew, and the Cathedral District became firmly established as a residential area in close proximity to the central business district, docks and railroads.

In 1833, settlers, mostly miners, crossed the Mississippi River, entered present day Iowa, and settled in the area known to them as the Dubuque Mines. They came with the primary goal of mining lead, not starting a city. However, in that same year, Dubuque was surveyed and boundaries determined at First, Seventh, and Bluff Streets and the river. At the northern edge of this new town, a public square and Protestant church were established before the end of 1834, while near the southern end a Catholic church was soon under construction. The residential area of brick duplexes, single homes and at least one boarding house that rested between the Catholic church and public square was firmly established by the 1860's and continued to grow through the early-1900's.

Today, the proposed Cathedral District, so named for the prominence of St. Raphael's Cathedral complex, encompasses most of this original residential neighborhood and includes the institutions that played such a large part in the neighborhood's early history. The public square, Washington Park, has been improved since it fell to disrepair in the late 1800's and has been listed on the National Register. The little stone St. Raphael's Church was replaced in 1857 by St. Raphael's Cathedral. Both parochial and public educational institutions developed early with the original St. Raphael's Parochial School built in 1857 and rebuilt in 1904 and the First Ward School built in 1856 and rebuilt as Franklin School in 1906. Together with the neighborhood saloon, grocer, and an assortment of small home occupation businesses, the district thrived in the location near Main Street and the river.