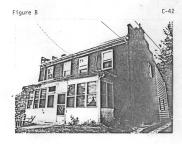

The mid-1850's saw the construction of the fire station (now S&T Furniture) at 401 Locust (C-108). 103-105 Bluff (C-42) was constructed in the image of the Thedinga house. Other residential structures, reflecting a Federal Vernacular or Greek Revival Vernacular Style, were also built, but the most outstanding architectural structure built during this time was the Cathedral of St. Raphael. Originally slated to be built in Romanesque Style, the Panic of 1857 curtailed these plans and the structure followed the Gothic Revival Style. "The building as finally planned was to be of Dubuque brick above the foundations. The width was 83 feet, the length 163 feet, and the basement stone work 12 feet high, the brick work 66 feet high and the height of the Gothic arches 85 feet above the floor. Its groined faults would be supported by 14 clustered wooden columns. . . . On the east wall there would be raised a stone tower which would reach to a height of 243 feet." The Cathedral is today the most outstanding example of Gothic Revival architecture in Dubuque.