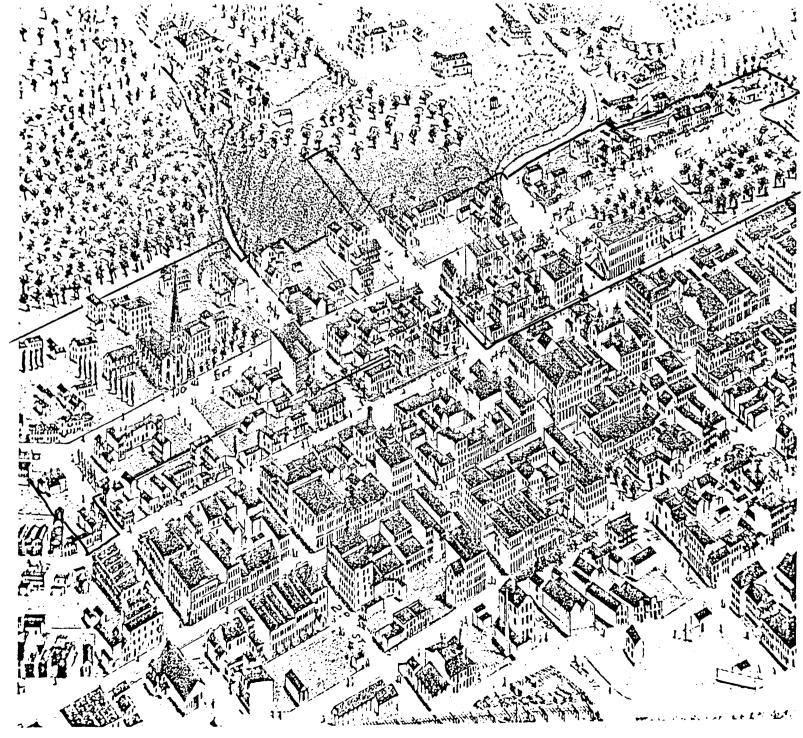

Describe the present and original (if known) physical appearance

The Cathedral District encompasses a fine range of pre-1900 residential buildings. Bordering the original commercial/industrial core, this neighborhood, focused around and to the north of St. Raphael Catholic Cathedral, has resisted commercial expansion. A range of pre-Civil War residential rowhouse and freestanding brick and frame building types, typical of the Mississippi River Valley communities of this era, remain relatively unchanged in this area. The broken and twisted topography of Dubuque is reflected in the stepped houses which are perched along the streets which approach the high bluffline which borders and defines the neighborhood to the west.

While the historic context within which this District grew and developed is · important to the early history of Dubuque, the nomination of the proposed Cathedral National Register District is primarily based on the architectural significance of the area. As represented by examples of mid- to late-19th Century brick vernacular architecture, this District defines the best concentration of residential structures in Dubuque's earliest extant neighborhood. Because the boundaries of the proposed District lie within the original boundaries of the town of Dubuque, as platted in 1833, the original cabins and shanties were, in the process of growth, replaced with permanent brick or frame structures. Due to a controversy over land ownership, substantial numbers of permanent structures were not constructed until the claim was finally settled in 1853. There then followed a building boom during the mid-1850's until the Panic of 1857 stagnated the building market. began again with the commencement of the Civil War as Dubuque contributed raw materials and supplies to the great effort. After the war, building activity increased as the population grew, and the Cathedral District became firmly established as a residential area in close proximity to the central business district, docks and railroads.

The mid-1850's saw the construction of the fire station (now S&T Furniture) at 401 Locust (C-108). 103-105 Bluff (C-42) was constructed in the image of the Thedinga house. Other residential structures, reflecting a Federal Vernacular or Greek Revival Vernacular Style, were also built, but the most outstanding architectural structure built during this time was the Cathedral of St. Raphael. Originally slated to be built in Romanesque Style, the Panic of 1857 curtailed these plans and the structure followed the Gothic Revival Style. "The building as finally planned was to be of Dubuque brick above the foundations. The width was 83 feet, the length 163 feet, and the basement stone work 12 feet high, the brick work 66 feet high and the height of the Gothic arches 85 feet above the floor. Its groined faults would be supported by 14 clustered wooden columns. . . . On the east wall there would be raised a stone tower which would reach to a height of 243 feet." The Cathedral is today the most outstanding example of Gothic Revival architecture in Dubuque.