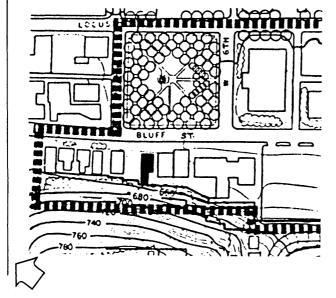

In 1833, settlers, mostly miners, crossed the Mississippi River, entered present day Iowa, and settled in the area known to them as the Dubuque Mines. They came with the primary goal of mining lead, not starting a city. However, in that same year, Dubuque was surveyed and boundaries determined at First, Seventh, and Bluff Streets and the river. At the northern edge of this new town, a public square and Protestant church were established before the end of 1834, while near the southern end a Catholic church was soon under construction. The residential area of brick duplexes, single homes and at least one boarding house that rested between the Catholic church and public square was firmly established by the 1860's and continued to grow through the early-1900's.

Today, the proposed Cathedral District, so named for the prominence of St. Raphael's Cathedral complex, encompasses most of this original residential neighborhood and includes the institutions that played such a large part in the neighborhood's early history. The public square, Washington Park, has been improved since it fell to disrepair in the late 1800's and has been listed on the National Register. The little stone St. Raphael's Church was replaced in 1857 by St. Raphael's Cathedral. Both parochial and public educational institutions developed early with the original St. Raphael's Parochial School built in 1857 and rebuilt in 1904 and the First Ward School built in 1856 and rebuilt as Franklin School in 1906. Together with the neighborhood saloon, grocer, and an assortment of small home occupation businesses, the district thrived in the location near Main Street and the river.