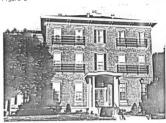

The architecture of the early 1840's and 1850's is best exemplified by simple frame houses at 44 Bluff (C-32) and 352-354 Bluff (C-63) and the brick Thedinga house at 340 West Fifth (C-25). This house was built in the late 1840's and is actually an addition to a frame house that was later razed.

The mid-1850's saw the construction of the fire station (now S&T Furniture) at 401 Locust (C-108). 103-105 Bluff (C-42) was constructed in the image of the Thedinga house. Other residential structures, reflecting a Federal Vernacular or Greek Revival Vernacular Style, were also built, but the most outstanding architectural structure built during this time was the Cathedral of St. Raphael. Originally slated to be built in Romanesque Style, the Panic of 1857 curtailed these plans and the structure followed the Gothic Revival Style. "The building as finally planned was to be of Dubuque brick above the foundations. The width was 83 feet, the length 163 feet, and the basement stone work 12 feet high, the brick work 66 feet high and the height of the Gothic arches 85 feet above the floor. Its groined faults would be supported by 14 clustered wooden columns. . . . On the east wall there would be raised a stone tower which would reach to a height of 243 feet." The Cathedral is today the most outstanding example of Gothic Revival architecture in Dubuque.