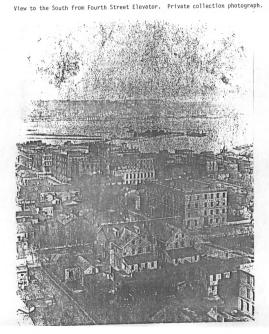

Describe the present and original (if known) physical appearance

The Cathedral District encompasses a fine range of pre-1900 residential buildings. Bordering the original commercial/industrial core, this neighborhood, focused around and to the north of St. Raphael Catholic Cathedral, has resisted commercial expansion. A range of pre-Civil War residential rowhouse and freestanding brick and frame building types, typical of the Mississippi River Valley communities of this era, remain relatively unchanged in this area. The broken and twisted topography of Dubuque is reflected in the stepped houses which are perched along the streets which approach the high bluffline which borders and defines the neighborhood to the west.

While the historic context within which this District grew and developed is · important to the early history of Dubuque, the nomination of the proposed Cathedral National Register District is primarily based on the architectural significance of the area. As represented by examples of mid- to late-19th Century brick vernacular architecture, this District defines the best concentration of residential structures in Dubuque's earliest extant neighborhood. Because the boundaries of the proposed District lie within the original boundaries of the town of Dubuque, as platted in 1833, the original cabins and shanties were, in the process of growth, replaced with permanent brick or frame structures. Due to a controversy over land ownership, substantial numbers of permanent structures were not constructed until the claim was finally settled in 1853. There then followed a building boom during the mid-1850's until the Panic of 1857 stagnated the building market. began again with the commencement of the Civil War as Dubuque contributed raw materials and supplies to the great effort. After the war, building activity increased as the population grew, and the Cathedral District became firmly established as a residential area in close proximity to the central business district, docks and railroads.