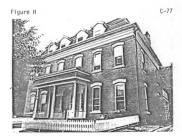

The architecture of the early 1840's and 1850's is best exemplified by simple frame houses at 44 Bluff (C-32) and 352-354 Bluff (C-63) and the brick Thedinga house at 340 West Fifth (C-25). This house was built in the late 1840's and is actually an addition to a frame house that was later razed.

The mid-1850's saw the construction of the fire station (now S&T Furniture) at 401 Locust (C-108). 103-105 Bluff (C-42) was constructed in the image of the Thedinga house. Other residential structures, reflecting a Federal Vernacular or Greek Revival Vernacular Style, were also built, but the most outstanding architectural structure built during this time was the Cathedral of St. Raphael. Originally slated to be built in Romanesque Style, the Panic of 1857 curtailed these plans and the structure followed the Gothic Revival Style. "The building as finally planned was to be of Dubuque brick above the foundations. The width was 83 feet, the length 163 feet, and the basement stone work 12 feet high, the brick work 66 feet high and the height of the Gothic arches 85 feet above the floor. Its groined faults would be supported by 14 clustered wooden columns. . . . On the east wall there would be raised a stone tower which would reach to a height of 243 feet." The Cathedral is today the most outstanding example of Gothic Revival architecture in Dubuque.