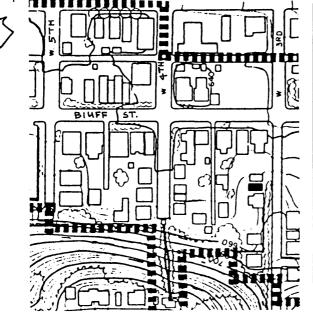

| 1. Nan                                                      | ne                                                                          |                                       |                                             |                                                                                         |
|-------------------------------------------------------------|-----------------------------------------------------------------------------|---------------------------------------|---------------------------------------------|-----------------------------------------------------------------------------------------|
| historic                                                    | Cathedra                                                                    | l Historic District                   |                                             |                                                                                         |
| and/or common                                               |                                                                             |                                       |                                             |                                                                                         |
| 2. Loca                                                     | ation                                                                       |                                       | · · ·                                       |                                                                                         |
|                                                             |                                                                             | d by a bluffline runni<br>nes Street. | ng west of Bluff St                         | ., West 7th,not for publication                                                         |
| city, town                                                  | Dubuque                                                                     | vicinity of                           |                                             |                                                                                         |
| state                                                       | Dubuque                                                                     | code 019 count                        | <b>y</b> Dubuque                            | code <sub>061</sub>                                                                     |
| 3. Clas                                                     | sification                                                                  | 1                                     |                                             |                                                                                         |
| Category  xx district  building(s)  structure  site  object | Ownership public private xx both Public Acquisitio in process being conside | yes: restricted                       | entertainment<br>- <del>xx</del> government | museum  XX park  XX private residence  XX religious  Scientific  transportation  other: |
| street & number                                             |                                                                             |                                       |                                             |                                                                                         |
| city, town                                                  |                                                                             | vicinity of                           | state                                       |                                                                                         |
| 5. Loca                                                     | ation of L                                                                  | egal Descript                         | ion                                         |                                                                                         |
| courthouse, regi                                            | istry of deeds, etc.                                                        | County Clerk's O                      | ffice                                       | ·                                                                                       |
| street & number                                             |                                                                             | Dubuque County C                      | ourthouse                                   |                                                                                         |
| city, town                                                  |                                                                             | Dubuque                               | state                                       | Iowa 52001                                                                              |
| 6. Rep                                                      | resentati                                                                   | on in Existing                        | Surveys                                     |                                                                                         |
|                                                             | Krivisky<br>e Iowa Architect                                                | tural Survey has this p               | property been determined e                  | eligible? <sub>_xxx</sub> yesno                                                         |
| date 1978-79                                                | 9                                                                           |                                       | federal sta                                 | ate county _ <sub>xx</sub> loca                                                         |
| depository for s                                            | urvey records                                                               | owa HPO                               |                                             |                                                                                         |
| city, town $_{ m E}$ .                                      | . 12th & Grand A                                                            | Ave., Des Moines                      | state                                       | Iowa 50319                                                                              |
|                                                             |                                                                             |                                       |                                             |                                                                                         |

Describe the present and original (if known) physical appearance

The Cathedral District encompasses a fine range of pre-1900 residential buildings. Bordering the original commercial/industrial core, this neighborhood, focused around and to the north of St. Raphael Catholic Cathedral, has resisted commercial expansion. A range of pre-Civil War residential rowhouse and freestanding brick and frame building types, typical of the Mississippi River Valley communities of this era, remain relatively unchanged in this area. The broken and twisted topography of Dubuque is reflected in the stepped houses which are perched along the streets which approach the high bluffline which borders and defines the neighborhood to the west.