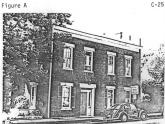

The architecture of the early 1840's and 1850's is best exemplified by simple frame houses at 44 Bluff (C-32) and 352-354 Bluff (C-63) and the brick Thedinga house at 340 West Fifth (C-25). This house was built in the late 1840's and is actually an addition to a frame house that was later razed.