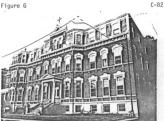

The mid-1850's saw the construction of the fire station (now S&T Furniture) at 401 Locust (C-108). 103-105 Bluff (C-42) was constructed in the image of the Thedinga house. Other residential structures, reflecting a Federal Vernacular or Greek Revival Vernacular Style, were also built, but the most outstanding architectural structure built during this time was the Cathedral of St. Raphael. Originally slated to be built in Romanesque Style, the Panic of 1857 curtailed these plans and the structure followed the Gothic Revival Style. "The building as finally planned was to be of Dubuque brick above the foundations. The width was 83 feet, the length 163 feet, and the basement stone work 12 feet high, the brick work 66 feet high and the height of the Gothic arches 85 feet above the floor. Its groined faults would be supported by 14 clustered wooden columns. . . . On the east wall there would be raised a stone tower which would reach to a height of 243 feet." The Cathedral is today the most outstanding example of Gothic Revival architecture in Dubuque.