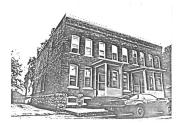

The mid-1850's saw the construction of the fire station (now S&T Furniture) at 401 Locust (C-108). 103-105 Bluff (C-42) was constructed in the image of the Thedinga house. Other residential structures, reflecting a Federal Vernacular or Greek Revival Vernacular Style, were also built, but the most outstanding architectural structure built during this time was the Cathedral of St. Raphael. Originally slated to be built in Romanesque Style, the Panic of 1857 curtailed these plans and the structure followed the Gothic Revival Style. "The building as finally planned was to be of Dubuque brick above the foundations. The width was 83 feet, the length 163 feet, and the basement stone work 12 feet high, the brick work 66 feet high and the height of the Gothic arches 85 feet above the floor. Its groined faults would be supported by 14 clustered wooden columns. . . . On the east wall there would be raised a stone tower which would reach to a height of 243 feet." The Cathedral is today the most outstanding example of Gothic Revival architecture in Dubuque.