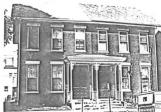

The mid-1850's saw the construction of the fire station (now S&T Furniture) at 401 Locust (C-108). 103-105 Bluff (C-42) was constructed in the image of the Thedinga house. Other residential structures, reflecting a Federal Vernacular or Greek Revival Vernacular Style, were also built, but the most outstanding architectural structure built during this time was the Cathedral of St. Raphael. Originally slated to be built in Romanesque Style, the Panic of 1857 curtailed these plans and the structure followed the Gothic Revival Style. "The building as finally planned was to be of Dubuque brick above the foundations. The width was 83 feet, the length 163 feet, and the basement stone work 12 feet high, the brick work 66 feet high and the height of the Gothic arches 85 feet above the floor. Its groined faults would be supported by 14 clustered wooden columns. . . . On the east wall there would be raised a stone tower which would reach to a height of 243 feet." The Cathedral is today the most outstanding example of Gothic Revival architecture in Dubuque.