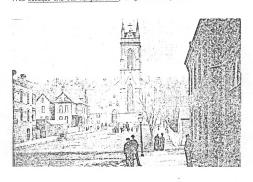

The mid-1850's saw the construction of the fire station (now S&T Furniture) at 401 Locust (C-108). 103-105 Bluff (C-42) was constructed in the image of the Thedinga house. Other residential structures, reflecting a Federal Vernacular or Greek Revival Vernacular Style, were also built, but the most outstanding architectural structure built during this time was the Cathedral of St. Raphael. Originally slated to be built in Romanesque Style, the Panic of 1857 curtailed these plans and the structure followed the Gothic Revival Style. "The building as finally planned was to be of Dubuque brick above the foundations. The width was 83 feet, the length 163 feet, and the basement stone work 12 feet high, the brick work 66 feet high and the height of the Gothic arches 85 feet above the floor. Its groined faults would be supported by 14 clustered wooden columns. . . . On the east wall there would be raised a stone tower which would reach to a height of 243 feet." The Cathedral is today the most outstanding example of Gothic Revival architecture in Dubuque.