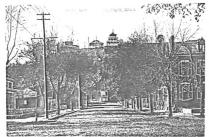

Describe the present and original (if known) physical appearance

The Cathedral District encompasses a fine range of pre-1900 residential buildings. Bordering the original commercial/industrial core, this neighborhood, focused around and to the north of St. Raphael Catholic Cathedral, has resisted commercial expansion. A range of pre-Civil War residential rowhouse and freestanding brick and frame building types, typical of the Mississippi River Valley communities of this era, remain relatively unchanged in this area. The broken and twisted topography of Dubuque is reflected in the stepped houses which are perched along the streets which approach the high bluffline which borders and defines the neighborhood to the west.