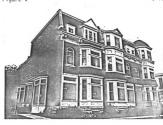

Describe the present and original (if known) physical appearance

The Cathedral District encompasses a fine range of pre-1900 residential buildings. Bordering the original commercial/industrial core, this neighborhood, focused around and to the north of St. Raphael Catholic Cathedral, has resisted commercial expansion. A range of pre-Civil War residential rowhouse and freestanding brick and frame building types, typical of the Mississippi River Valley communities of this era, remain relatively unchanged in this area. The broken and twisted topography of Dubuque is reflected in the stepped houses which are perched along the streets which approach the high bluffline which borders and defines the neighborhood to the west.

While the historic context within which this District grew and developed is · important to the early history of Dubuque, the nomination of the proposed Cathedral National Register District is primarily based on the architectural significance of the area. As represented by examples of mid- to late-19th Century brick vernacular architecture, this District defines the best concentration of residential structures in Dubuque's earliest extant neighborhood. Because the boundaries of the proposed District lie within the original boundaries of the town of Dubuque, as platted in 1833, the original cabins and shanties were, in the process of growth, replaced with permanent brick or frame structures. Due to a controversy over land ownership, substantial numbers of permanent structures were not constructed until the claim was finally settled in 1853. There then followed a building boom during the mid-1850's until the Panic of 1857 stagnated the building market. began again with the commencement of the Civil War as Dubuque contributed raw materials and supplies to the great effort. After the war, building activity increased as the population grew, and the Cathedral District became firmly established as a residential area in close proximity to the central business district, docks and railroads.

The architecture of the early 1840's and 1850's is best exemplified by simple frame houses at 44 Bluff (C-32) and 352-354 Bluff (C-63) and the brick Thedinga house at 340 West Fifth (C-25). This house was built in the late 1840's and is actually an addition to a frame house that was later razed.