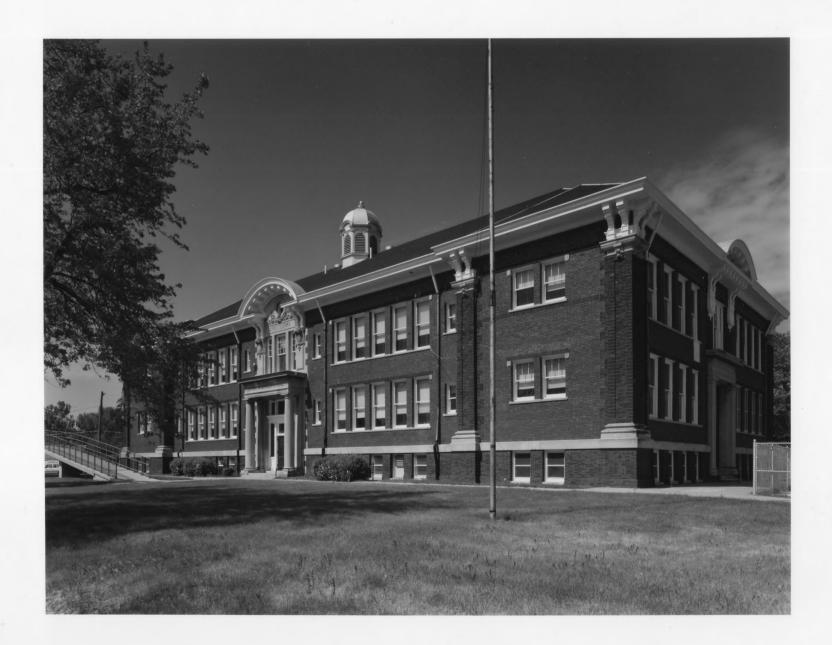

Photo #2 of 3

Rosewater School (D009:105-1) 3764 So. 13th Omaha, Douglas County, Nebraska

Photo by Lynn Meyer, Omaha City Planning Department, 1984

General view of the main (east) and north side facades, looking southwest.