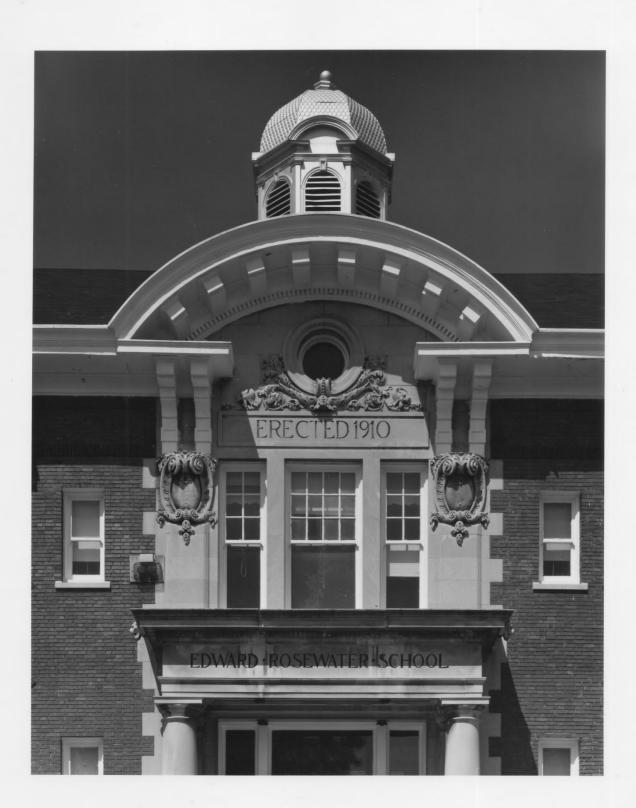

Photo #3 of 3

Rosewater School (D009:105-1) 3764 So. 13th Omaha, Douglas County, Nebraska

Photo by Lynn Meyer, Omaha City Planning Department, 1984

Detail of the lunette above the east entrance, looking west.

| Property R092                          | WATER      | 2 Sotta | OL .     |
|----------------------------------------|------------|---------|----------|
| Location 3764                          |            |         |          |
|                                        |            |         |          |
| Photographer Location of Negative Plan | Omaha City | ment    |          |
| View DETAIL                            | AT MA      | IN (EAS | T) ENTRY |
| Dhoto No                               |            |         | EK 1994  |