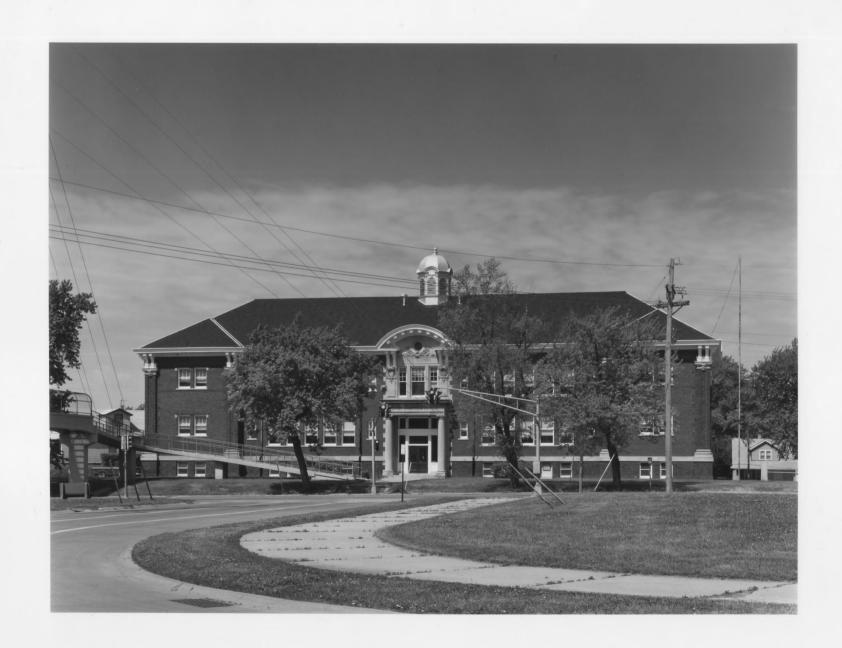

Property ROSEMATER SCHOOL
Location 3764 S 13 STREET
Photographer LYNIN MEYER
Location Omaha City
of Negative Planning Department
View VIEW OF FAST FASTE LOOKING
Photo No.\_\_\_\_\_\_\_ Taken SUMMER 1984 WEST

Photo #1 of 3

Rosewater School (D009:105-1) 3764 So. 13th Omaha, Douglas County, Nebraska

Photo by Lynn Meyer, Omaha City Planning Department, 1984

General view looking west across 13th Street

| Property ROSEMATER SCHOOL Location 3764 5 13 STREET Photographer LYNN MEYER Cocation Planning Department View LOCKING 5.M. Taken SIMMER, 1984 |
|-----------------------------------------------------------------------------------------------------------------------------------------------|
|-----------------------------------------------------------------------------------------------------------------------------------------------|