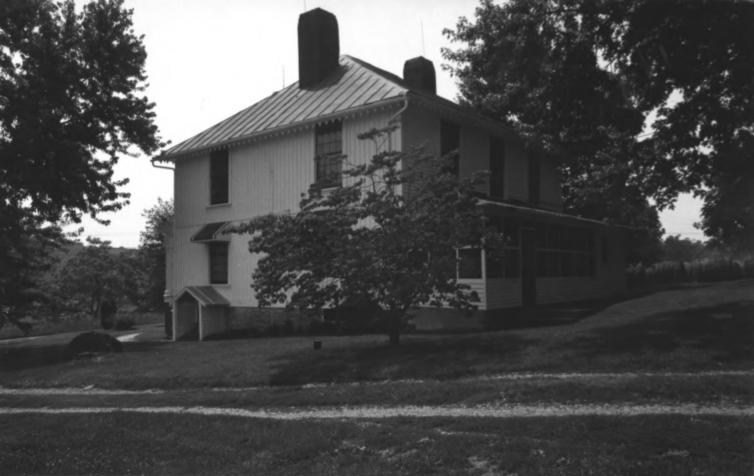

Brown-Neas House Old Johnson City Rd. Afton, Greene County, Tennessee Photo by: Martha Hagedorn Date: June 1984 Negative: First Tennessee Development Dist Johnson City, Tennessee Facing northwest, south and east elevations Photo 3 of 9