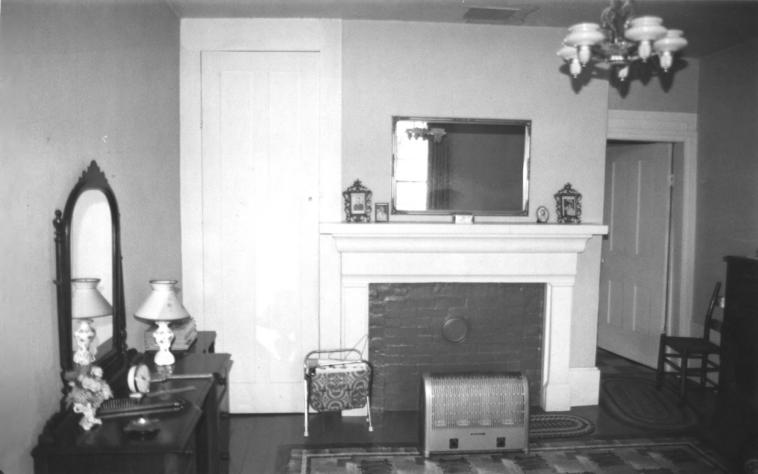

Brown-Neas House Old Johnson City Rd. Afton. Greene County, Tennessee Photo by: Martha Hagedorn Date: June 1984 Negative: First Tennessee Development Dist Johnson City, Tennessee Interior, detail Photo 8 of 9