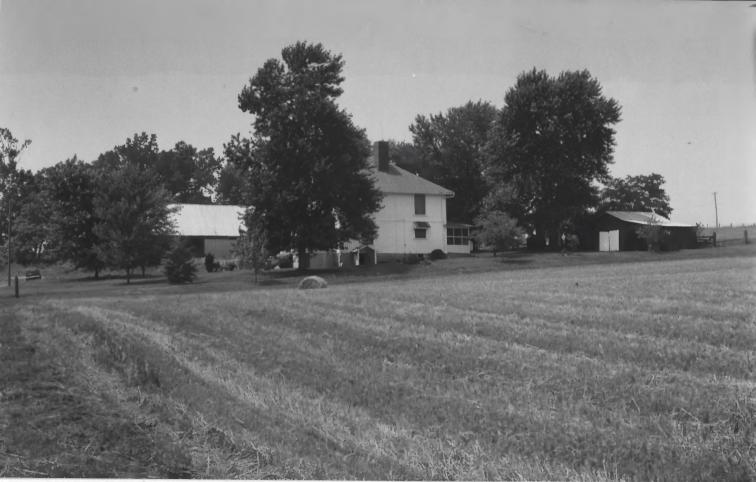

```
Brown-Neas House
Old Johnson City Rd.
Afton, Greene County, Tennessee
Photo by: Martha Hagedorn
Date: June 1984
Negative: First Tennessee Development Dist
          Johnson City, Tennessee
Facing north, setting showing house and two
     outbuildings
Photo 6 of 9
```