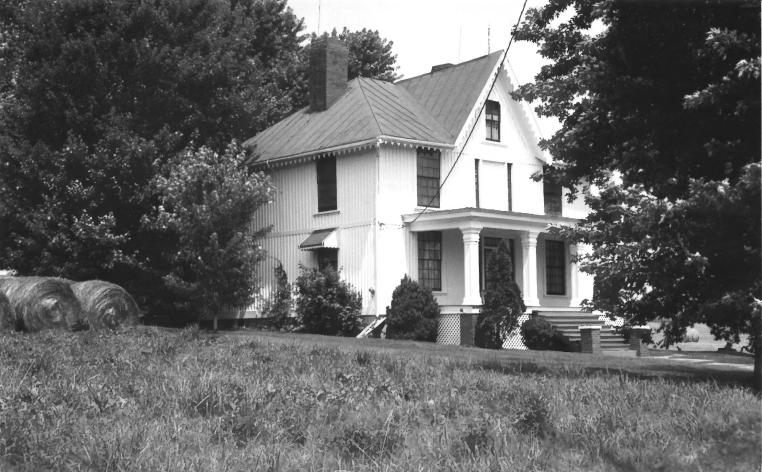

Brown-Neas House Old Johnson City Rd. Afton, Greene County, Tennessee Photo by: Martha Hagedorn Date: June 1984 Negative: First Tennessee Development Dist Johnson City, Tennessee Facing southeast, north and west elevations Photo 2 of 9