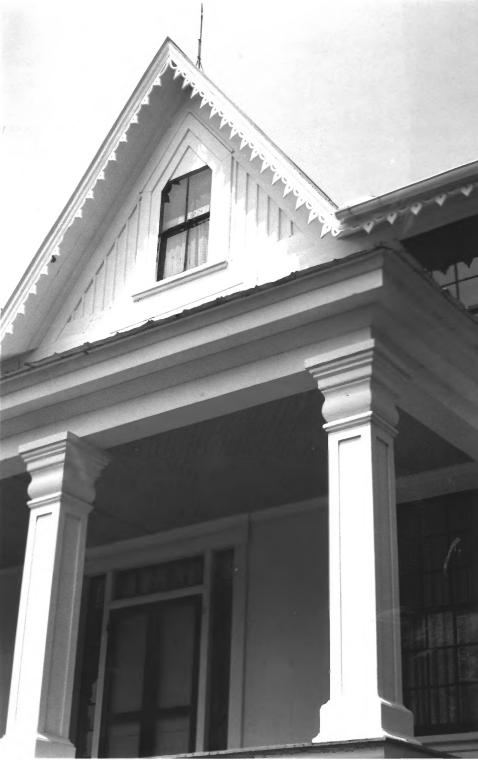

Brown-Neas House Old Johnson City Rd. Afton, Greene County, Tennessee Photo by: Martha Hagedorn Date: June 1984 Negative: First Tennessee Development Dist Johnson City, Tennessee Detail, west (front) elevation Photo 4 of 9

Brown-Neas House 01d Johnson City Rd. Afton, Greene County, Tennessee Photo by: Martha Hagedorn Date: June 1984 Negative: First Tennessee Development Dist Johnson City, Tennessee Detail, west (front) elevation Photo 5 of 9