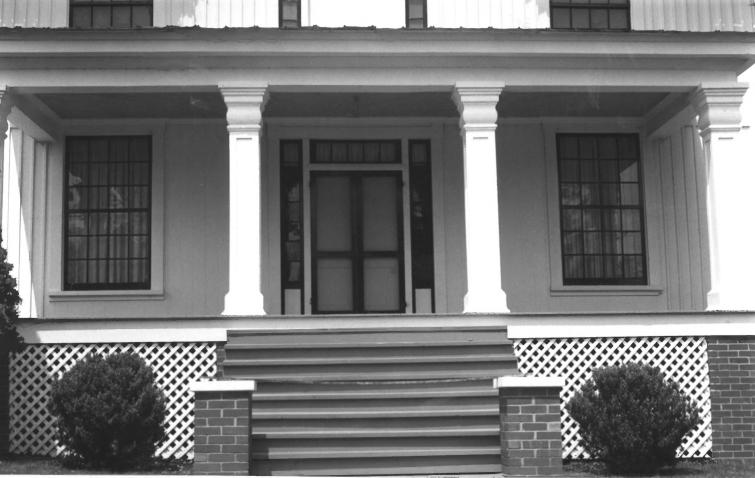

Brown-Neas House Old Johnson City Rd. Afton, Greene County, Tennessee Photo by: Martha Hagedorn Date: June 1984 Negative: First Tennessee Development Dist Johnson City, Tennessee Detail, west (front) elevation Photo 4 of 9

Brown-Neas House 01d Johnson City Rd. Afton, Greene County, Tennessee Photo by: Martha Hagedorn Date: June 1984 Negative: First Tennessee Development Dist Johnson City, Tennessee Detail, west (front) elevation Photo 5 of 9