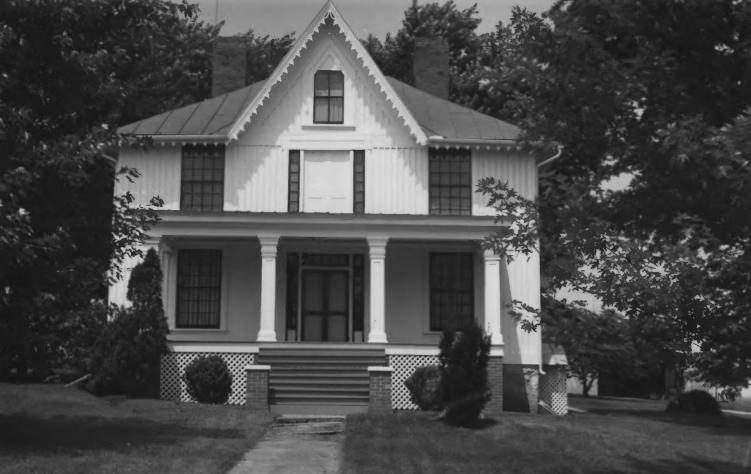

Brown-Neas House Old Johnson City Road Afton, Greene County, Tennessee Photo by: Martha Hagedorn Date: June 1984 Negative: First Tennessee Development Dist Johnson City, Tennessee Facing east, west (front) elevation Photo 1 of 9