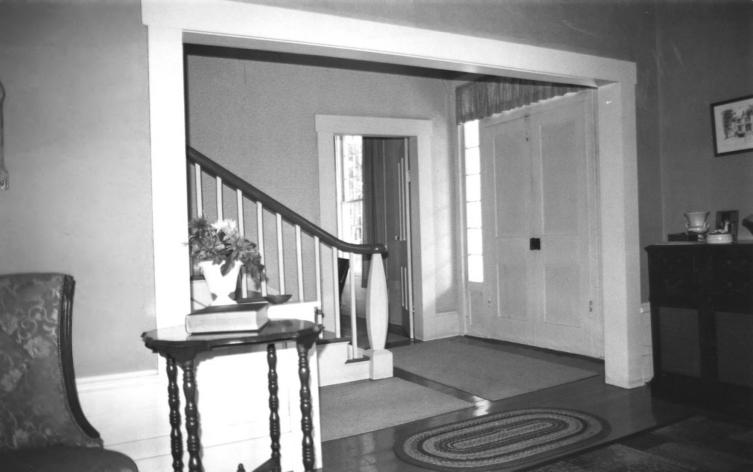

Brown-Neas House Old Johnson City Rd. Afton, Greene County, Tennessee Photo by: Martha Hagedorn Date: June 1984 Negative: First Tennessee Development Dist Johnson City, Tennessee Interior, front hall Photo 7 of 9