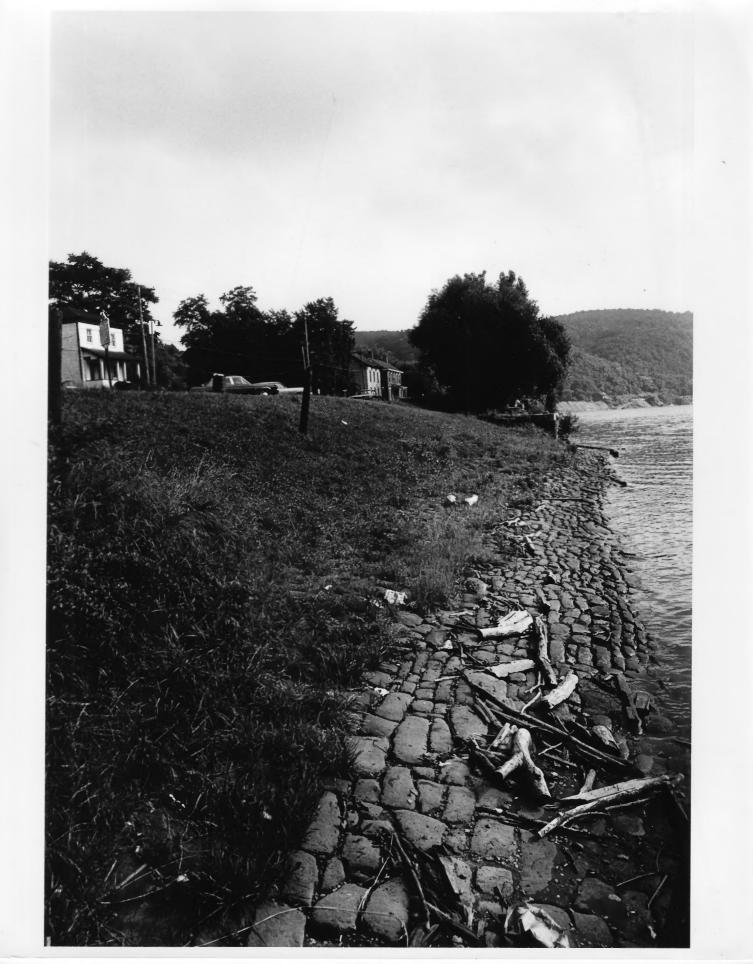

## OCT 03 1979

#1

Photo credit: Rodney S. Collins Date of photo: July 1979 Negative filed at: Dept. of Culture & History Historic Preservation Unit, The Cultural Center, Capitol Complex, Charleston, WV 25305 Description of photo:

General view of the wharf paving stones Sec. Sec.

r

1. 1

Direction of photo: Looking south NOV 27 1979

Property name: Wellsburg Wharf Location: Wellsburg, Brooke County, West Virginia

 OCT 03 1979

 Photo credit: Rodney S. Collins