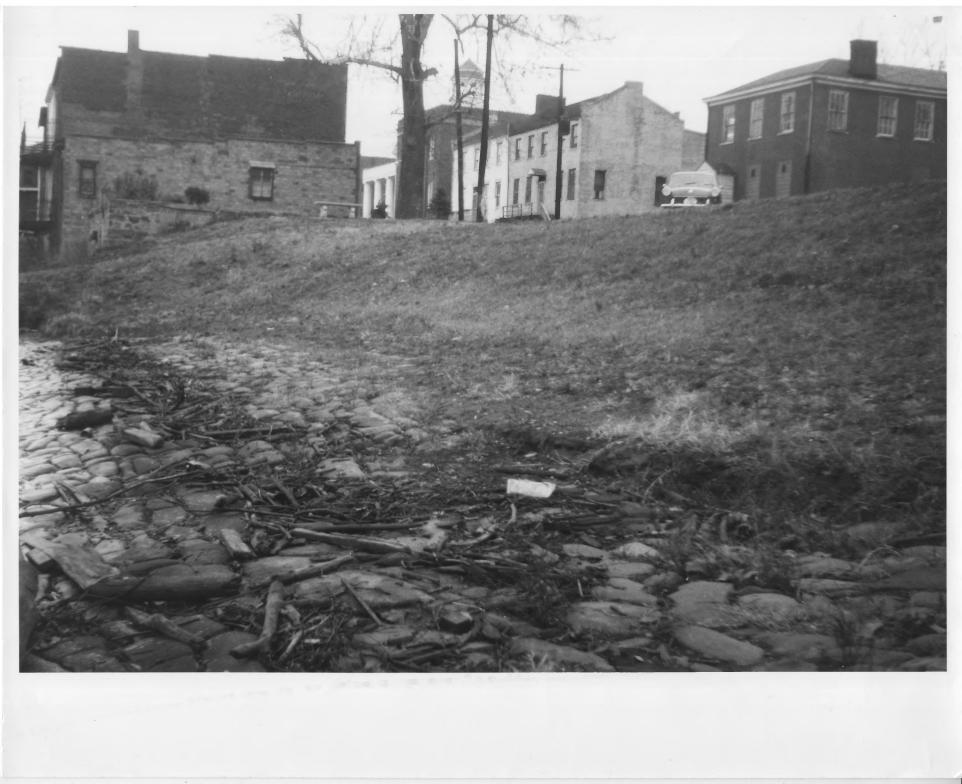

General view of the wharf and Ohio River

Direction of photo: Looking Southwest

Property name: Wellsburg Wharf Location:6th and Main Sts., Wellsburg, Brooke County, W.V. Photo credit: Brooke County Historical Society Date of photo: 1968 Negative filed at: Preservation Unit, W.V. Dept. of Culture and History Description of photo: View of wharf, pre-Civil War buildings on Main Street, tower of Brooke County Courthouse, sycamore tree at wharf SEP 111978 NOV 27 1979

Direction of photo: looking northeast