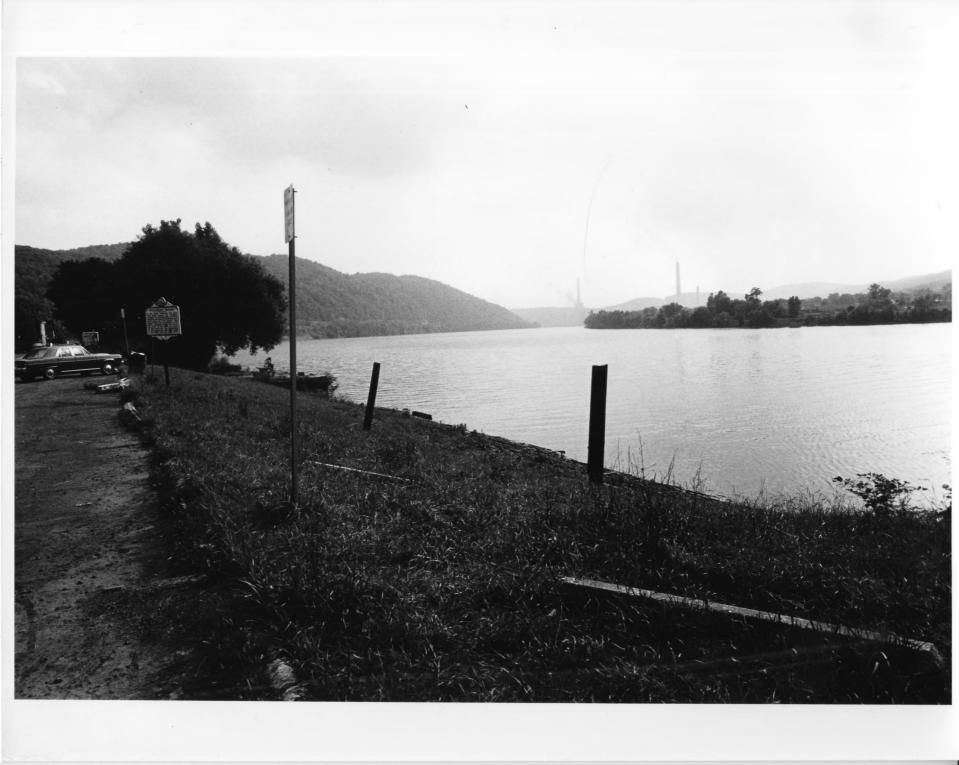

## OCT 0 3 1979

Photo credit: Rodney S. Collins
Date of photo: July 1979
Negative filed at: Dept. of Culture & History
Historic Preservation Unit, The Cultural
Center, Capitol Complex, Charleston, WV 25305
Description of photo:

General view of the wharf and Ohio River

Direction of photo: Looking Southwest

Property name: Wellsburg Wharf Location:6th and Main Sts., Wellsburg, Brooke County, W.V. Photo credit: Brooke County Historical Society Date of photo: 1968 Negative filed at: Preservation Unit, W.V. Dept. of Culture and History Description of photo: View of wharf, pre-Civil War buildings on Main Street, tower of Brooke County Courthouse, sycamore tree at wharf SEP 111978 NOV 27 1979