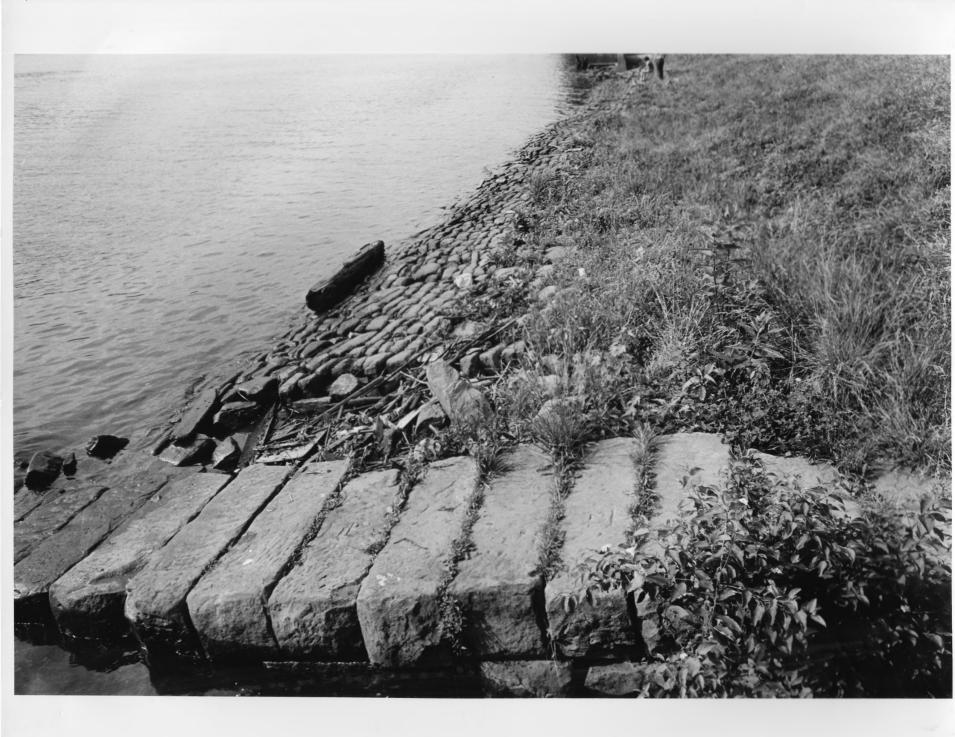

 Date of photo: May 1979

 Negative filed at: Dept. of Culture & History

 Historic Preservation Unit, The Cultural

 Center, Capitol Complex, Charleston, WV 25305

 Description of photo: Detail, south end of

 wharf area showing wharf stone pavement

 and monolithic ashlar

 NOV 27 1979

 Direction of photo: Looking north

Property name: Wellsburg Wharf Location: Wellsburg, Brooke County, West Virginia

OCT 0 3 1979