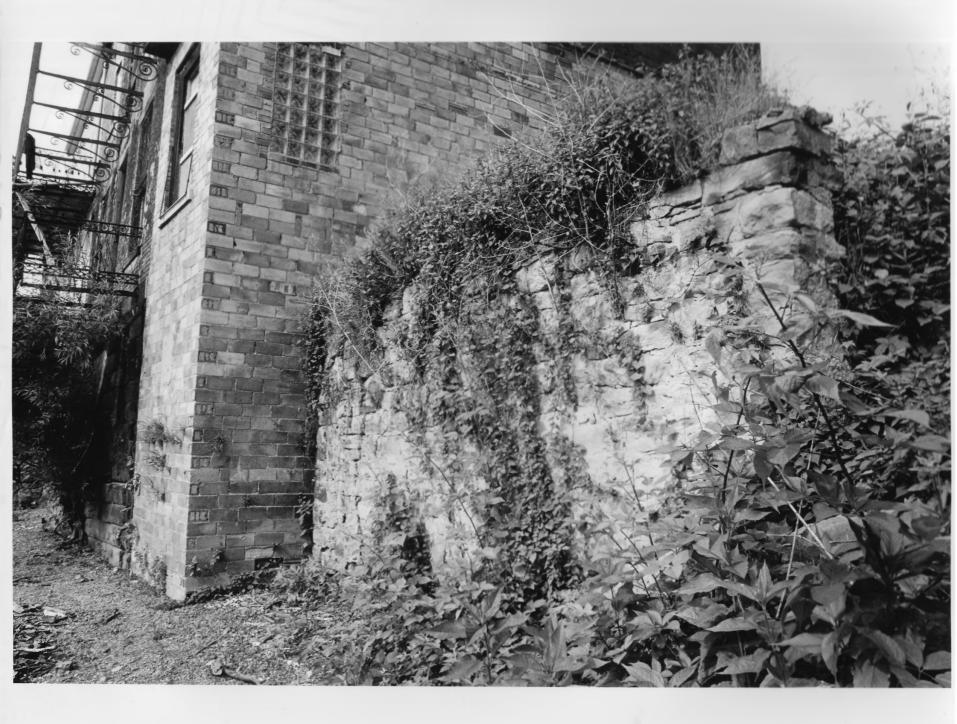

#3

Photo credit: Rodney S. Collins
Date of photo: May 1979
Negative filed at: Dept. of Culture & History
Historic Preservation Unit, The Cultural
Center, Capitol Complex, Charleston, WV 25305
Description of photo: Detail, rubblestone
foundation deposit, wharf north end

NOV 27 1979

Direction of photo: Looking northeast

Property name: Wellsburg Wharf Location: Wellsburg, Brooke County, WV