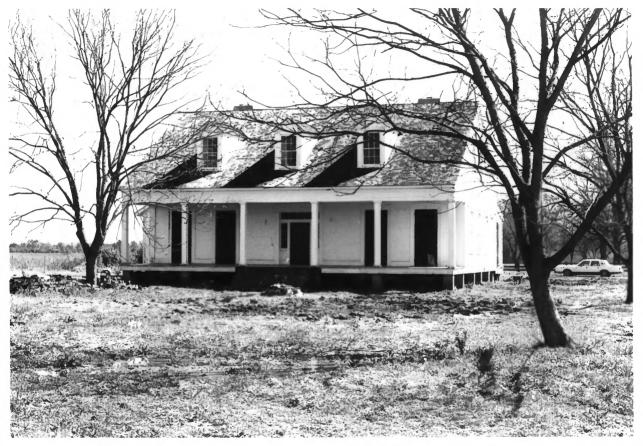

Whitehall Plantation House Monroe vicinity, Ouachita Parish, LA Jonathan Fricker LA State Historic Preservation Office March 1987 Photo #3 Southeast

Whitehall Plantation House Monroe vicinity, Ouachita Parish, LA Jonathan Fricker LA State Historic Preservation Office March 1987 Photo #4 Northwest