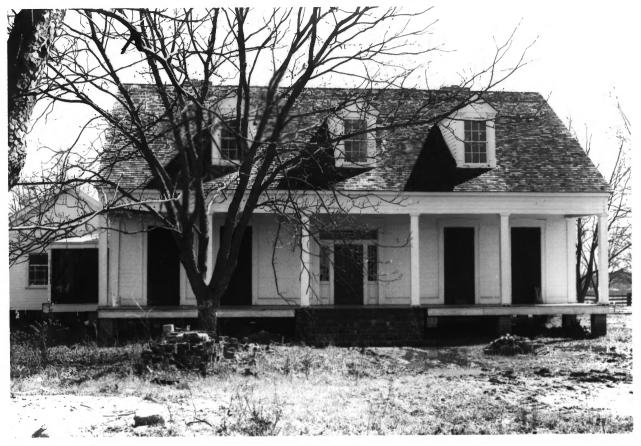

Whitehall Plantation House Monroe vicinity, Ouachita Parish, LA Jonathan Fricker LA State Historic Preservation Office March 1987 Photo #1 East.

Whitehall Plantation House Monroe vicinity, Ouachita Parish, LA Jonathan Fricker LA State Historic Preservation Office March 1987 Photo #2 Fast.