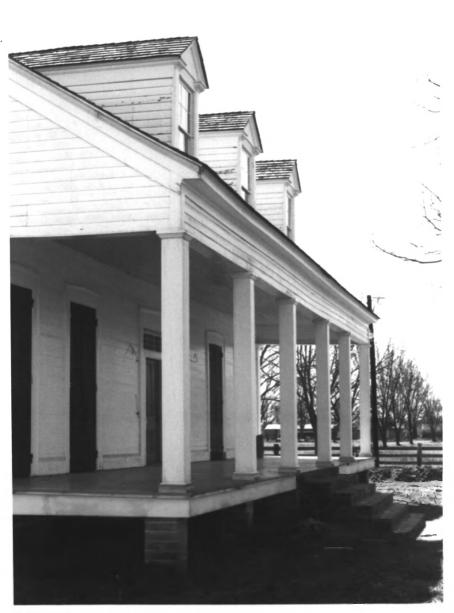

Whitehall Plantation House Monroe vicinity, Ouachita Parish, LA Jonathan Fricker LA State Historic Preservation Office March 1987 Photo #5 Gallery detail

Whitehall Plantation House Monroe vicinity, Quachita Parish, LA Jonathan Fricker LA State Historic Preservation Office March 1987 Photo #6 Front door detail