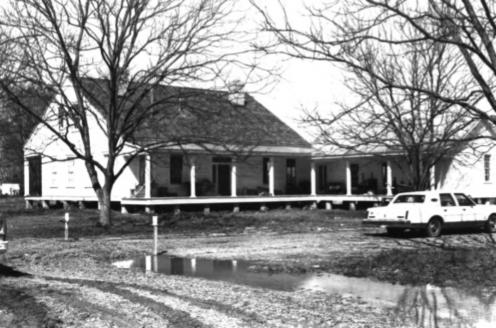

Whitehall Plantation House Monroe vicinity, Ouachita Parish, LA Jonathan Fricker LA State Historic Preservation Office March 1987 Photo #3 Southeast

Whitehall Plantation House Monroe vicinity, Ouachita Parish, LA Jonathan Fricker LA State Historic Preservation Office March 1987 Photo #4 Northwest