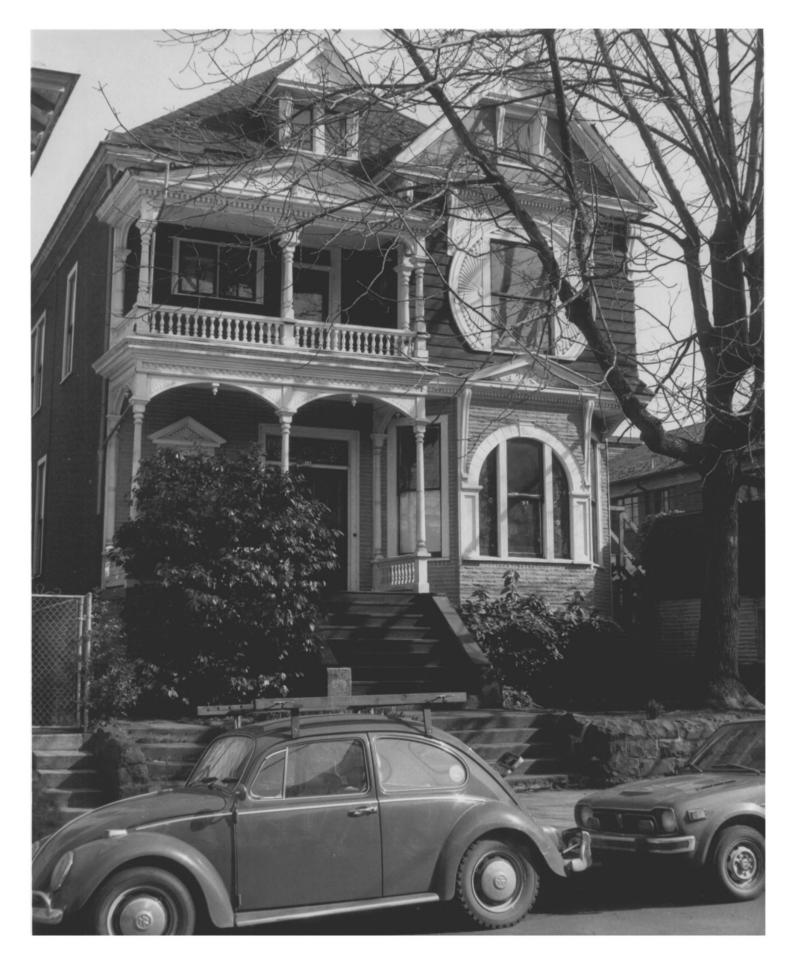

Photo No. <u>CSS6764</u>-2

Multnomak County NOV 29 1977

Nathan Loeb House

Portland, Oregon Photographer: George A. McMath Date of Photograph: March, 1977

Description: Exterior - west elevation - looking

east southeast