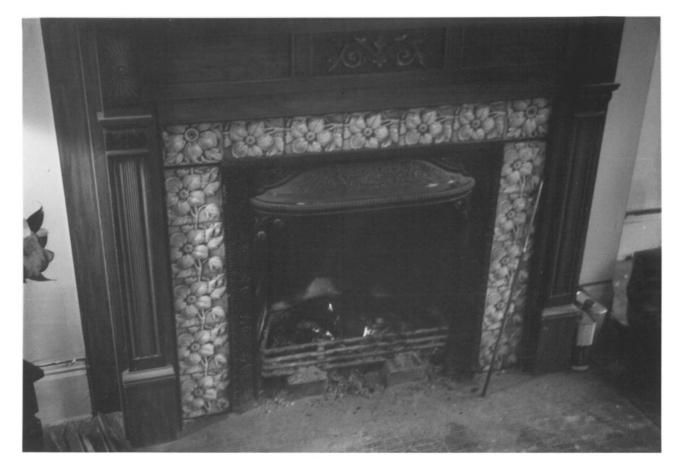

window on west wall of Parlor

Photo No. #4 9.10

Multnomah Co, NOV 29 1877

Nathan Loeb House

Portland, Oregon

Photographer: Jack B. Blumberg Date of Photograph: August, 1977

Description: Interior - fireplace on east wall of Sitting Room