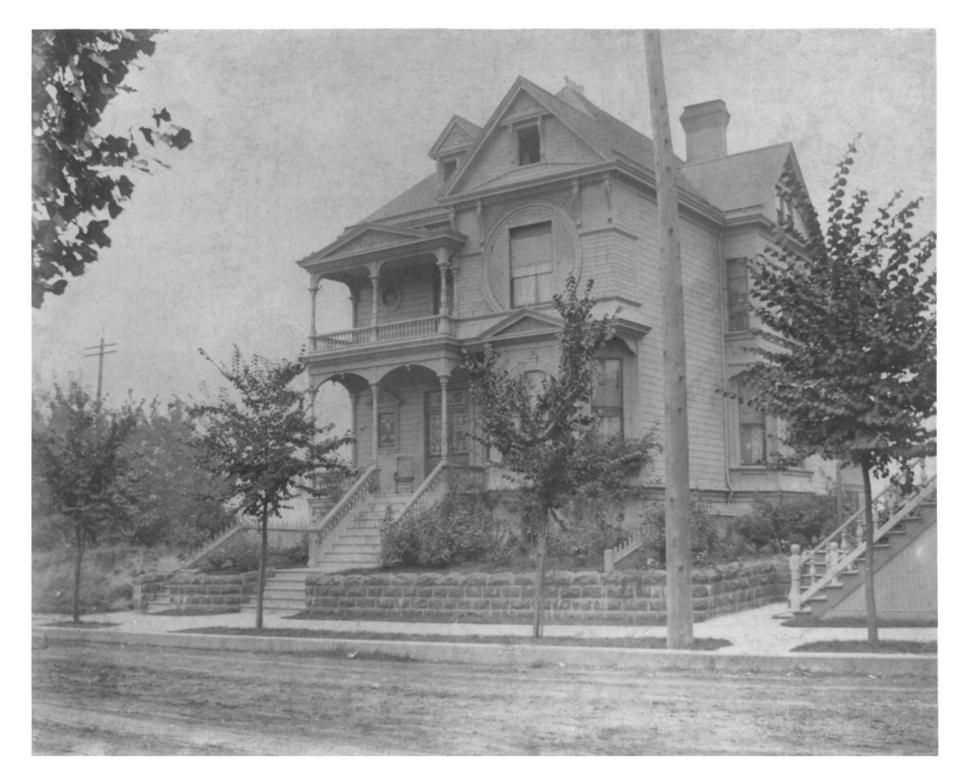

Photo No.

JAN 20 1978 NOV 29 1977

Nathan Leob House

Portland, Oregon

Photographer: Photo Art Commercial Studio copy photo -

original photographer unknown - original print owned by Dr. Russell H. Kaufman,

Portland, Oregon

Date of Photograph: 1977 copy of 1895 photo

Description: Exterior front view, looking northeast

Photo No.: Photo Art Commercial Studio No. CSS6704-1