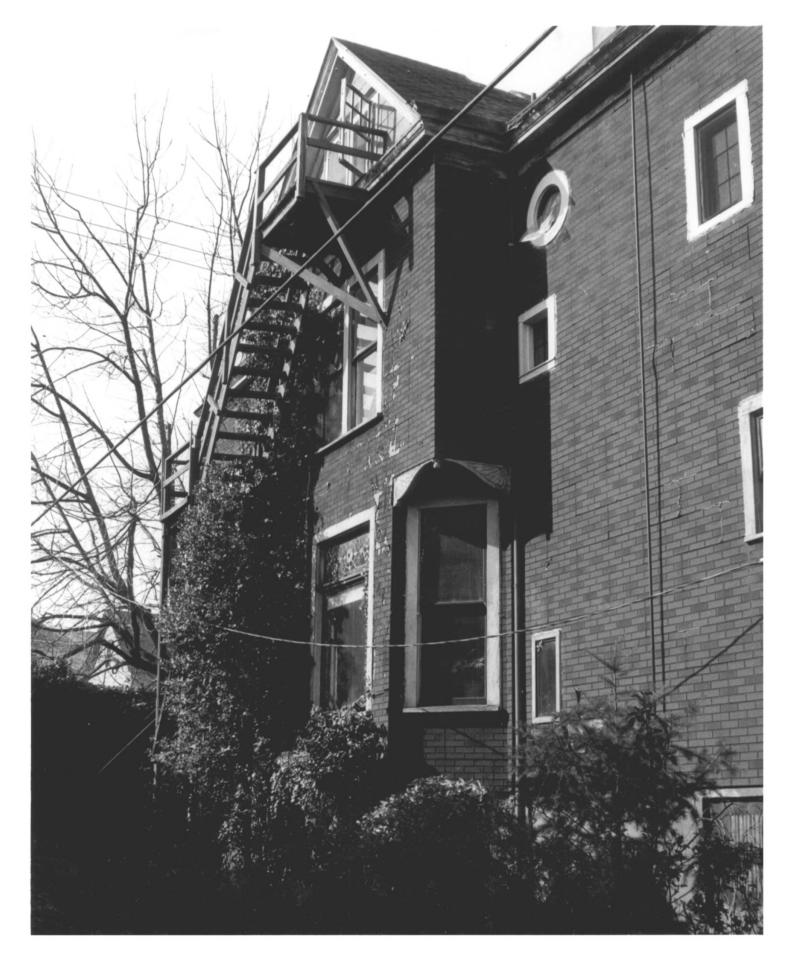

west northwest

Photo No. 46 9 10

Mult roman County

NOV 29 1977

Nathan Loeb House

Portland, Oregon

Photographer: George A. McMath Date of Photograph: March, 1977

Description: Exterior - partial south elevation -

looking northwest

Photo No.

#7910

JAN 20 1978 NOV 29 1977

Nathan Loeb House

Portland, Oregon

Photographer: Photo Art Commercial Studios copy photo original photographer unknown - original print owned by Dr. Russell H. Kaufman, Portland, Oregon