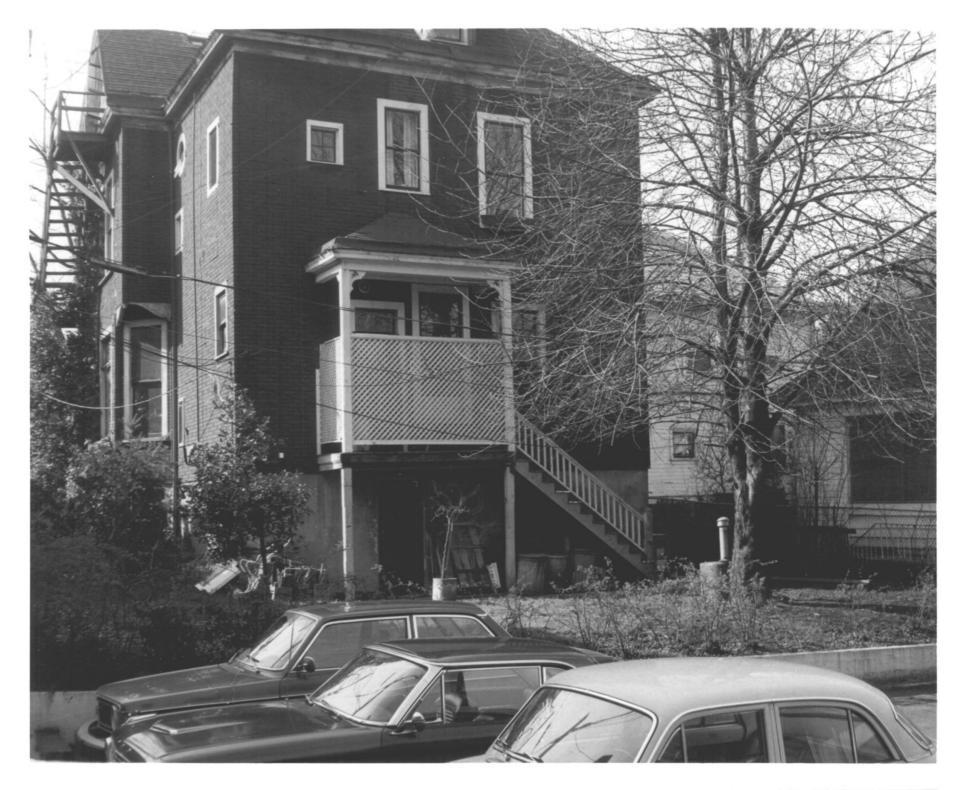

Photo #5910

::JAN 2 0 1978

JAN 2 0 1978

Multnoman Co.

NOV 29 1977

Nathan Loeb House Portland, Oregon

Photographer: George A. McMath Date of Photograph: March, 1977

Description: Exterior - east elevation - looking

west northwest

Photo No. 46 9 10

Mult roman County

NOV 29 1977

Nathan Loeb House

Portland, Oregon

Photographer: George A. McMath Date of Photograph: March, 1977

Description: Exterior - partial south elevation -