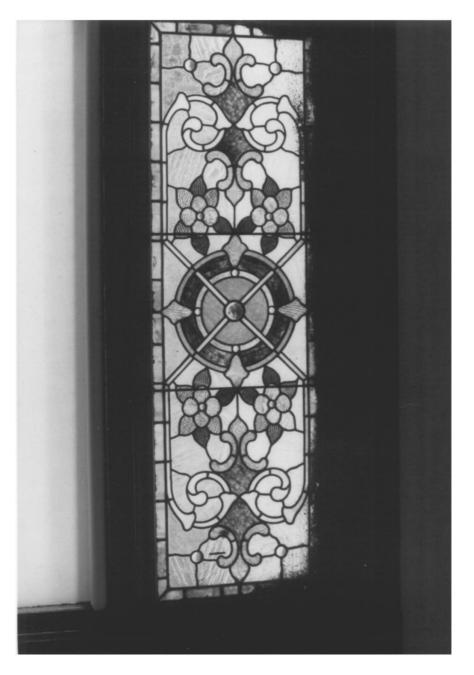

Multnomale County NOV 29 1977

Nathan Leob House Portland, Oregon

Photographer: Jack B. Blumberg Date of Photograph: August, 1977

Description: Interior - Main stairway @ 1st Fl.

Photo No.

Photo # 10010







Multnomah County NOV 29 1977

Nathan Loeb House

Portland, Oregon

Photographer: Jack B. Blumberg Date of Photograph: August, 1977

Description: Interior - stained glass in entry doors and

transom - transom glass is original door glass was restored in 1977.

unto # 20,10



Transon in slast bay 1st & Site.

### PROPERTY OF THE NATIONAL REGISTER

Multromak County

Nathan Loeb House

NOV 29 1977

Portland, Oregon

Photographer: Jack B. Blumberg Date of Photograph: August, 1977

Description: Interior - stained glass transom in

south wall of Sitting Room

Photo No. None 3 AN



Multromah County

NOV 29 1977

Nathan Loeb House

Portland, Oregon

Photographer: Jack B. Blumberg Date of Photograph: August, 1977

Description: Interior - stained glass side light in central

window on west wall of Parlor

Photo No. #4 9.10



Multnomah Co, NOV 29 1877

Nathan Loeb House

Portland, Oregon

Photographer: Jack B. Blumberg Date of Photograph: August, 1977

Description: Interior - fireplace on east wall of Sitting Room

Photo #5910

::JAN 2 0 1978



JAN 2 0 1978

Multnom