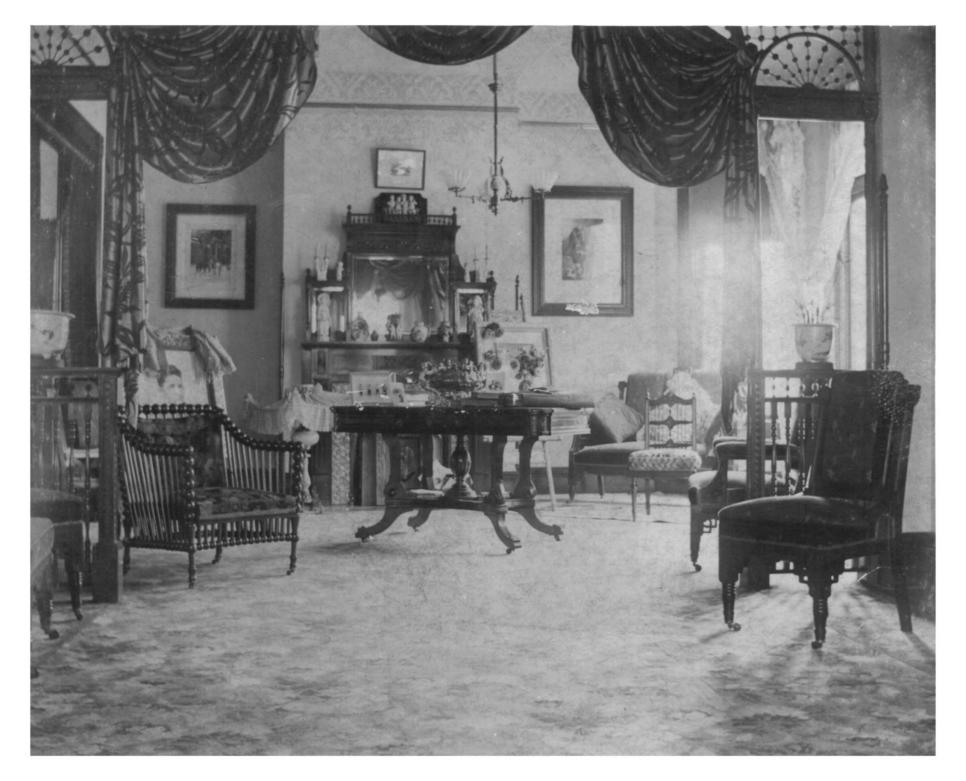

looking northwest

Photo No.

#7910

JAN 20 1978 NOV 29 1977

Nathan Loeb House

Portland, Oregon

Photographer: Photo Art Commercial Studios copy photo original photographer unknown - original print owned by Dr. Russell H. Kaufman, Portland, Oregon

Date of Photograph: 1977 copy of 1895 photo

Description: Interior view looking east from the Parlor to the Sitting Room

Photo No. Photo Art Commercial Studio No. CSS6704-2

#8910

PHOTO ART COMMERCIAL STUDIOS 900 S. W. 13th at Taylor Portland, Ore. 97205 Phone: 224-5665