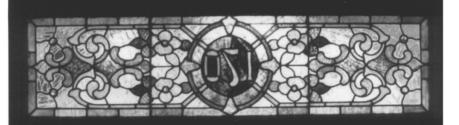

Nathan Loeb House

Portland, Oregon

Photographer: Jack B. Blumberg Date of Photograph: August, 1977

Description: Interior - stained glass in entry doors and

transom - transom glass is original door glass was restored in 1977.

unto # 20,10

Transon in slast bay 1st & Site.