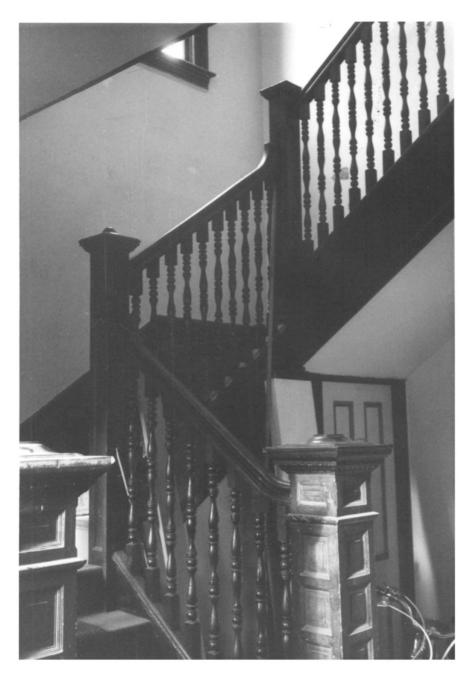

Multnomale County NOV 29 1977

Nathan Leob House Portland, Oregon

Photographer: Jack B. Blumberg Date of Photograph: August, 1977

Description: Interior - Main stairway @ 1st Fl.

Photo No.

Photo # 10010

Multnomah County NOV 29 1977