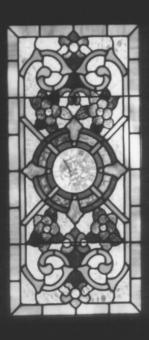

south wall of Sitting Room

Photo No. None 3 AN

Multromah County

NOV 29 1977

Nathan Loeb House

Portland, Oregon

Photographer: Jack B. Blumberg Date of Photograph: August, 1977

Description: Interior - stained glass side light in central

window on west wall of Parlor

Photo No. #4 9.10

Multnomah Co, NOV 29 1877

Nathan Loeb House

Portland, Oregon

Photographer: Jack B. Blumberg Date of Photograph: August, 1977

Description: Interior - fireplace on east wall of Sitting Room