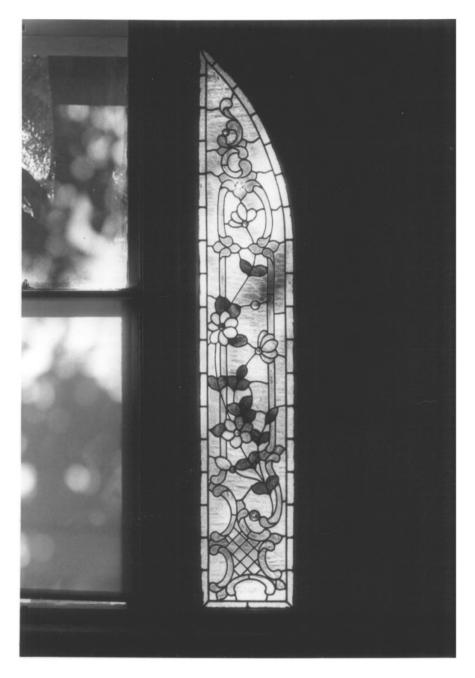

### PROPERTY OF THE NATIONAL REGISTER

Multromak County

Nathan Loeb House

NOV 29 1977

Portland, Oregon

Photographer: Jack B. Blumberg Date of Photograph: August, 1977

Description: Interior - stained glass transom in

south wall of Sitting Room

Photo No. None 3 AN

Multromah County

NOV 29 1977

Nathan Loeb House

Portland, Oregon

Photographer: Jack B. Blumberg Date of Photograph: August, 1977

Description: Interior - stained glass side light in central