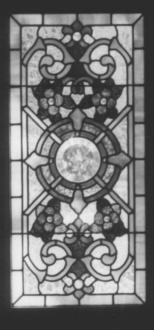

### PROPERTY OF THE NATIONAL REGISTER

Multromak County

Nathan Loeb House

NOV 29 1977

Portland, Oregon

Photographer: Jack B. Blumberg Date of Photograph: August, 1977

Description: Interior - stained glass transom in

south wall of Sitting Room

Photo No. None 3 AN

Multromah County

NOV 29 1977

Nathan Loeb House

Portland, Oregon

Photographer: Jack B. Blumberg Date of Photograph: August, 1977

Description: Interior - stained glass side light in central