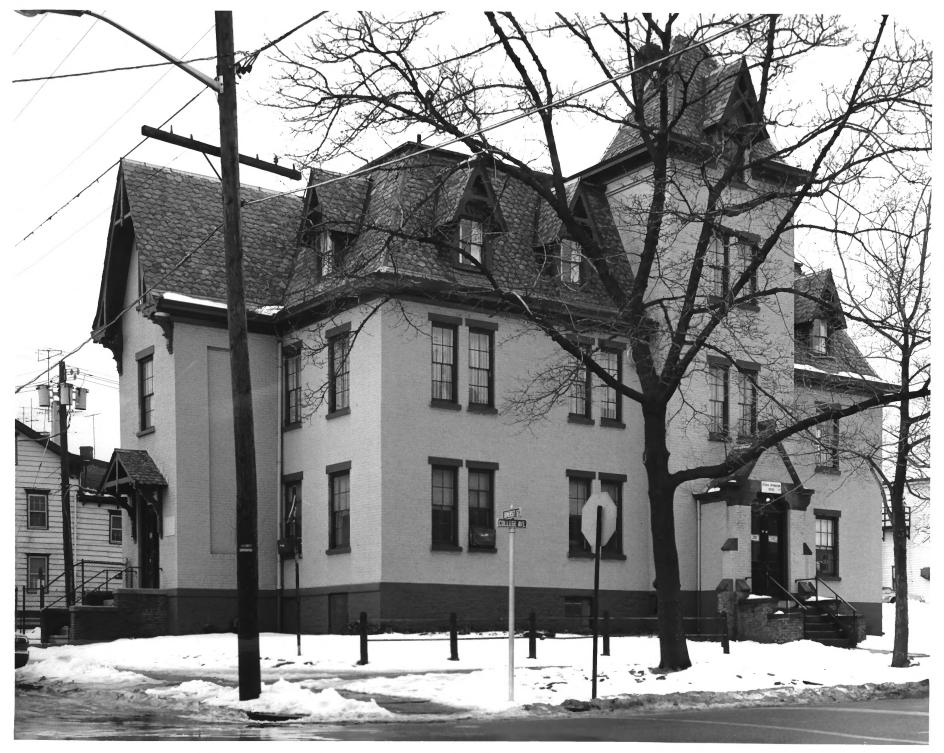

### 1 NAME

LIVEL

Rutgers Preparatory School

AND/OR COMMON
Alexander Johnston Hall

#### 2 LOCATION

CITY TOWN

New Brunswick

COUNTY Mid**d**lesex

DATE OF PHOTO

STATE N.

1974

New Jersey

#### IDENTIFICATION

DESCRIBE VIEW, DIRECTION, ETC. IF DISTRICT, GIVE BUILDING NAME & STREET

PHOTO NO.

Camera facing northwest. Front facade of building.

#1081