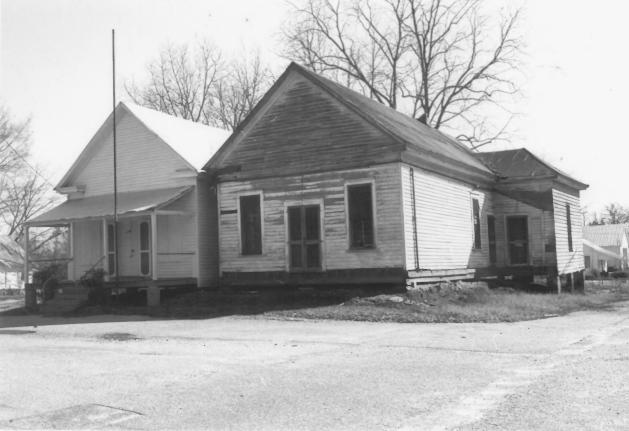

Dr. Andrew D. McLain Office & Drug Store Salem, Lee County, Alabama

Ellen Mertins, Spring, 1982 Alabama Historical Commission

View from Northwest

Photo Number: 1

Dr. Andrew D. McLain Office & Drug Store Salem, Lee County, Alabama