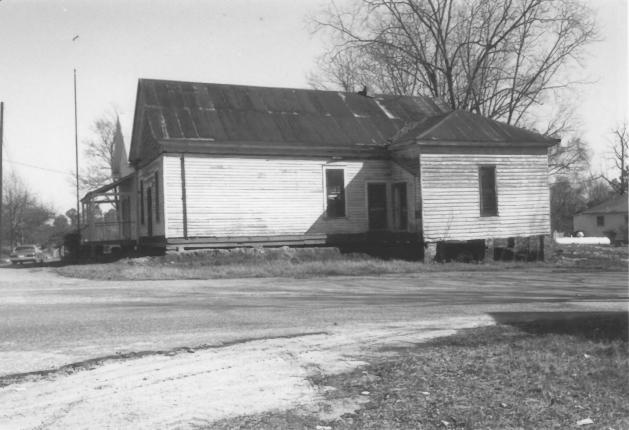

Ellen Mertins, Spring, 1982 Alabama Historical Commission

View from Northwest

Photo Number: 2

Dr. Andrew D. McLain Office & Drug Store Salem, Lee County, Alabama

Ellen Mertins, Spring, 1982 Alabama Historical Commission Side elevation form West