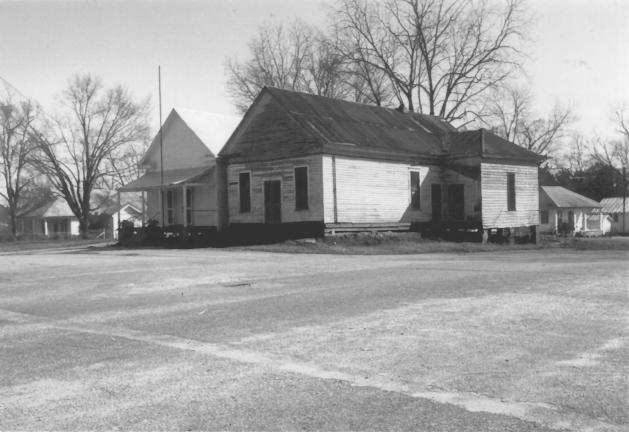

Ellen Mertins, Spring, 1982 Alabama Historical Commission

View from Northwest

Photo Number: 2

Dr. Andrew D. McLain Office & Drug Store Salem, Lee County, Alabama

Ellen Mertins, Spring, 1982 Alabama Historical Commission Side elevation form West