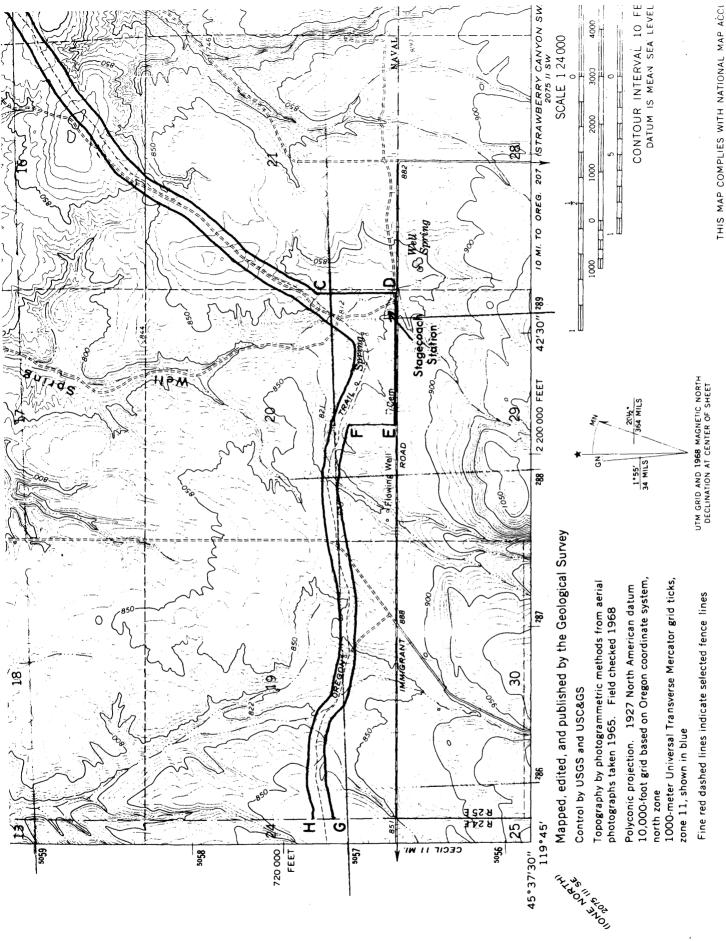

T                                                 | 141978                    |

Form No. 10-300a (Rev. 10-74)

> UNITED STATES DEPARTMENT OF THE INTERIOR NATIONAL PARK SERVICE

### NATIONAL REGISTER OF HISTORIC PLACES **INVENTORY -- NOMINATION FORM**

FOR NPS USE ONLY RECEIVED FEB 15 1977 1978

**CONTINUATION SHEET** 

**ITEM NUMBER** 

PAGE

DATE ENTERED

### 1974 Morrow County Museum

- Personal correspondence Morrow County Museum Curator May 23, 1975
- Personal correspondence State Historic Preservation Office Oregon Dec. 30, 1974

10

includes all of the SW 1/4 of Sec 20 T 2N R25E W.M. lying south of the Oregon Trail and north of Immigrant Road. The area of the trail alone is 339.4 acres. The stage station and cemetery comprise the additional 50.3 acres for a total of 389.7 acres.





FOR SALE BY U.S. GEOLOGICAL SURVEY, DENVER, COLORADC A FOLDER DESCRIBING TOPOGRAPHIC MAPS AND SYMBOL