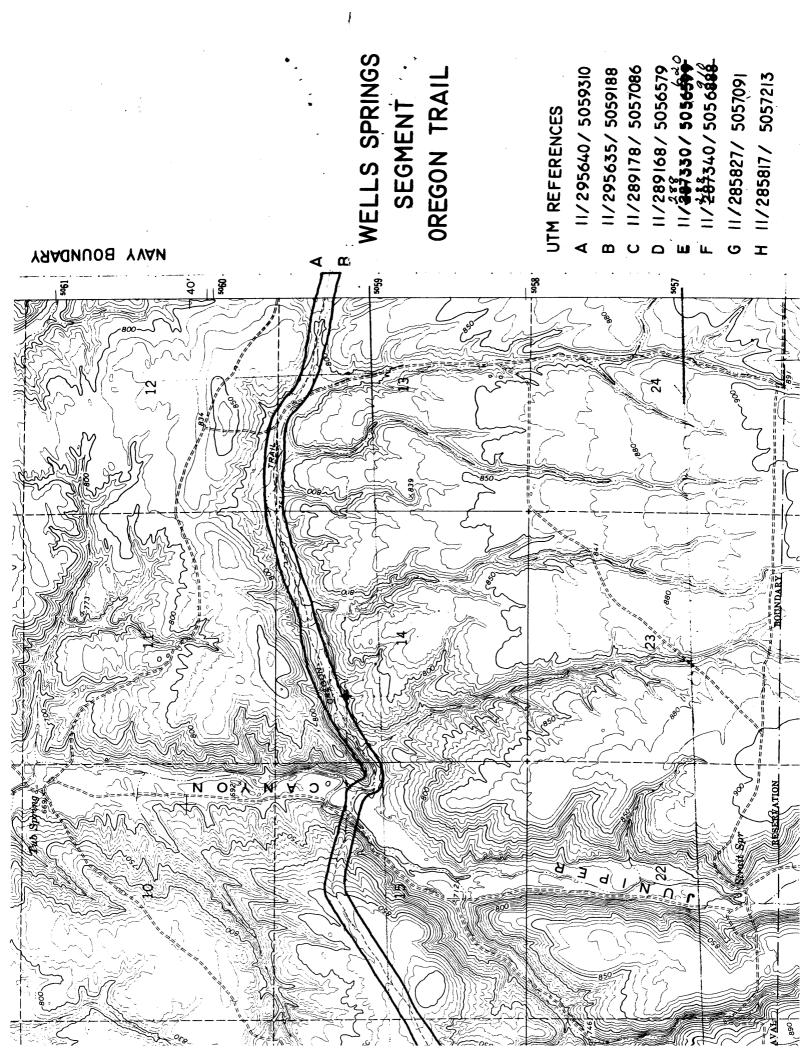

EPT                                                 | 141978                    |

Form No. 10-300a (Rev. 10-74)

> UNITED STATES DEPARTMENT OF THE INTERIOR NATIONAL PARK SERVICE

### NATIONAL REGISTER OF HISTORIC PLACES **INVENTORY -- NOMINATION FORM**

FOR NPS USE ONLY RECEIVED FEB 15 1977 1978

**CONTINUATION SHEET** 

**ITEM NUMBER** 

PAGE

DATE ENTERED

### 1974 Morrow County Museum

- Personal correspondence Morrow County Museum Curator May 23, 1975
- Personal correspondence State Historic Preservation Office Oregon Dec. 30, 1974

10

includes all of the SW 1/4 of Sec 20 T 2N R25E W.M. lying south of the Oregon Trail and north of Immigrant Road. The area of the trail alone is 339.4 acres. The stage station and cemetery comprise the additional 50.3 acres for a total of 389.7 acres.





FOR SALE BY U.S. GEOLOGICAL SURVEY, DENVER, COLORADC A FOLDER DESCRIBING TOPOGRAPHIC MAPS AND SYMBOL