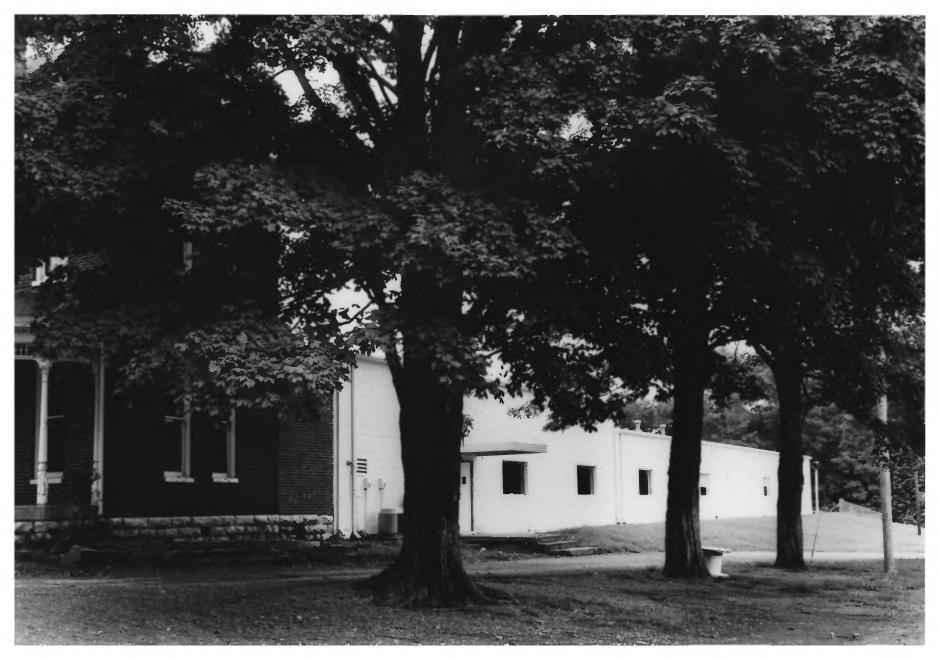

```
Cox House
150 Franklin Road
Franklin, Williamson County, Tennessee
PHOTO BY: Shain Terrell
DATE: July 1979
NEG: Mid-Cumberland Council of Governments.
      Nashville, Tennessee
Northeast and northwest elevations of addition
  attached to southeast wall of Cox House.
  facing south
# 9 of 16FEB 28 1980
```

```
Cox House
150 Franklin Road
Franklin, Williamson County, Tennessee
PHOTO BY: Shain Terrell
DATE: July 1979
NEG: Mid-Cumberland Council of Governments,
      Nashville, Tennessee
Northwest elevation of addition, facing
  southeast
                     OCT 2 1979 FFB 2 8 1980
# 10 of 16
```