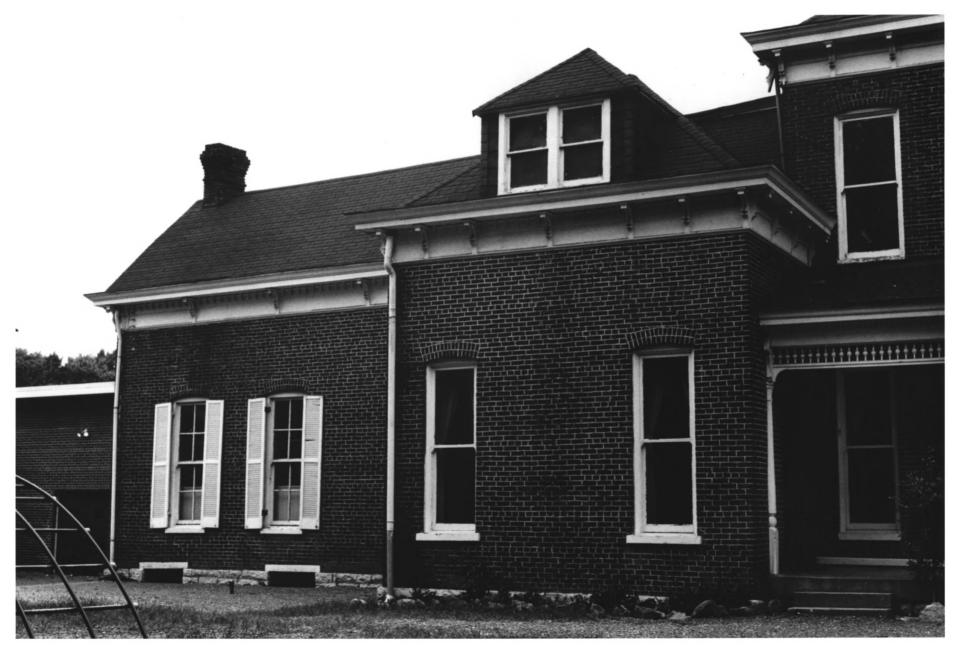

# 3 of 16 .

· OCT 2 1979

```
Cox House
150 Franklin Road
Franklin, Williamson County, Tennessee
PHOTO BY: Shain Terrell
DATE: July 1979
NEG: Mid-Cumberland Council of Governments.
      Nashville, Tennessee
Northeast elevation (partial, facing
  southwest
                FEB 28 1980
# 4 of 16
```