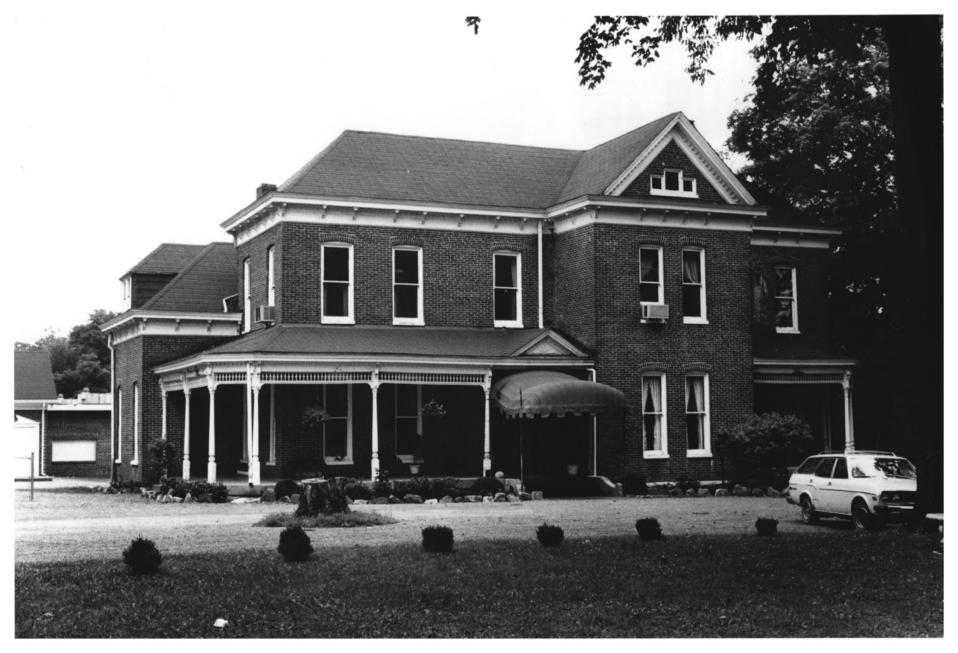

```
Cox House
150 Franklin Road
Franklin, Williamson County, Tennessee
PHOTO BY: Shain Terrell
DATE: July 1979
NEG: Mid-Cumberland Council of Governments,
     Nashville, Tennessee
Northeast and northwest elevations, facing
          FEB 28 1980
 north
# 2 of 16
```