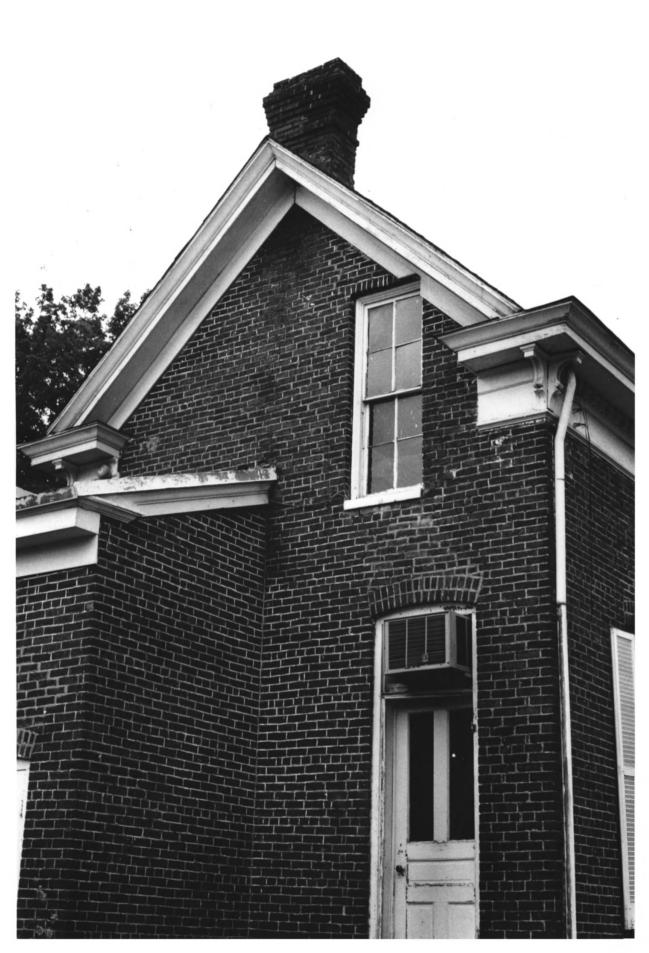

Cox House 150 Franklin Road Franklin, Williamson County, Tennessee PHOTO BY: Shain Terrell

DATE: July 1979

NEG: Mid-Cumberland Council of Governments, Nashville, Tennessee

Detail, entrance, northwest elevation, facing southeast

FEB 2 8 1980

# 3 of 16 .

· OCT 2 1979

```
Cox House
150 Franklin Road
Franklin, Williamson County, Tennessee
PHOTO BY: Shain Terrell
DATE: July 1979
NEG: Mid-Cumberland Council of Governments.
      Nashville, Tennessee
Northeast elevation (partial, facing
  southwest
                FEB 28 1980
# 4 of 16
```