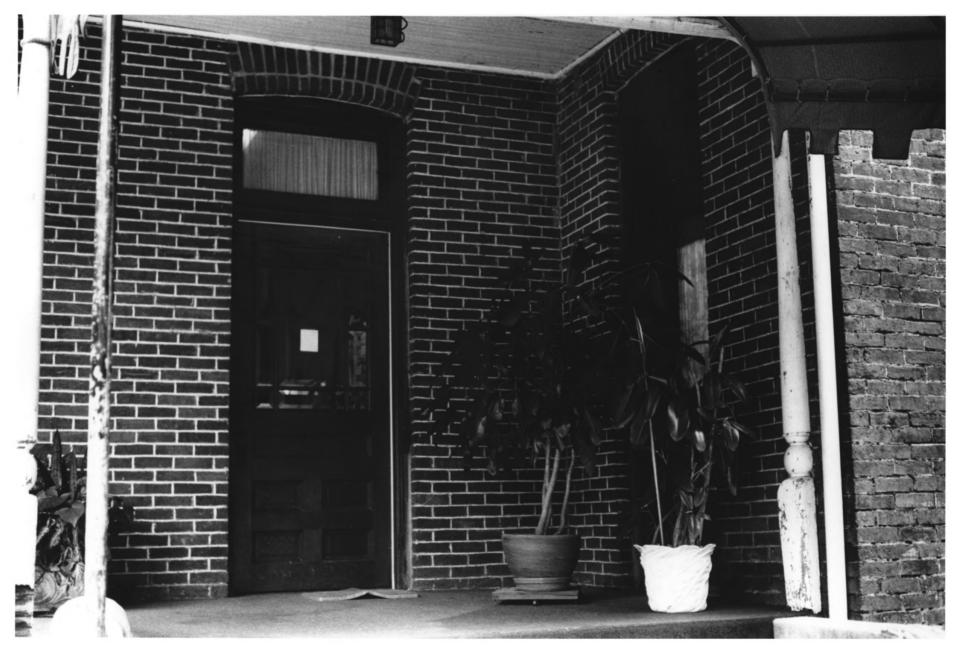

Cox House 150 Franklin Road Franklin, Williamson County, Tennessee PHOTO BY: Shain Terrell

DATE: July 1979

NEG: Mid-Cumberland Council of Governments, Nashville, Tennessee

Detail, entrance, northwest elevation, facing southeast

FEB 2 8 1980

# 3 of 16 .

· OCT 2 1979

```
Cox House
150 Franklin Road
Franklin, Williamson County, Tennessee
PHOTO BY: Shain Terrell
DATE: July 1979
NEG: Mid-Cumberland Council of Governments.
      Nashville, Tennessee
Northeast elevation (partial, facing
  southwest
                FEB 28 1980
# 4 of 16
```