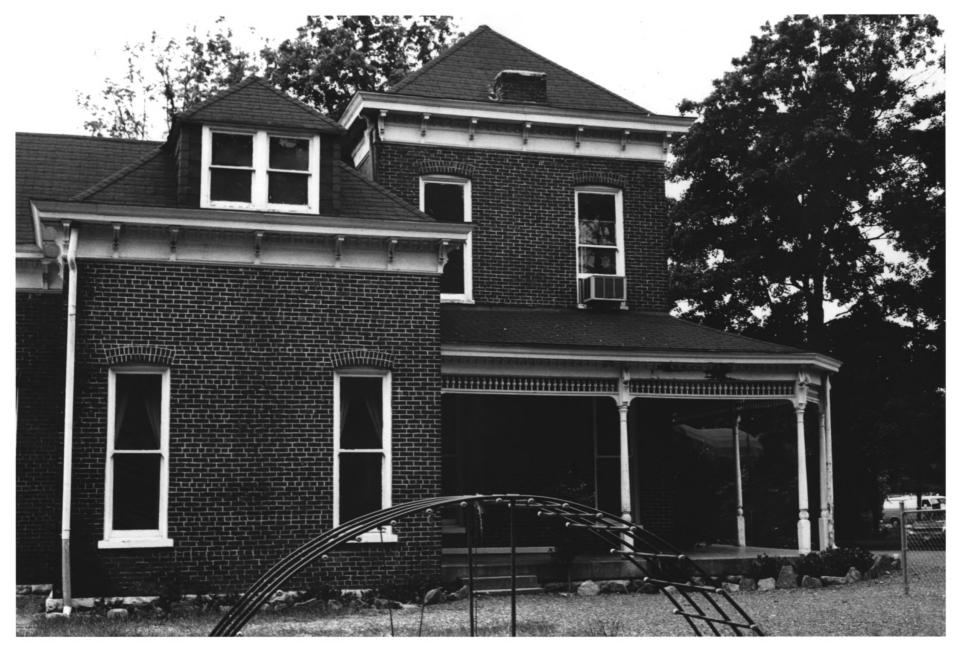

# 3 of 16 .

· OCT 2 1979

```
Cox House
150 Franklin Road
Franklin, Williamson County, Tennessee
PHOTO BY: Shain Terrell
DATE: July 1979
NEG: Mid-Cumberland Council of Governments.
      Nashville, Tennessee
Northeast elevation (partial, facing
  southwest
                FEB 28 1980
# 4 of 16
```

Cox House 150 Franklin Road Franklin, Williamson County, Tennessee PHOTO BY: Shain Terrell DATE: July 1979 NEG: Mid-Cumberland Council of Governments, Nashville, Tennessee Northeast elevation (partial) facing southwest

DCT 2 1979

# 5 of 16

```
Cox House
150 Franklin Road
Franklin, Williamson County, Tennessee
PHOTO BY: Shain Terrell
DATE: July 1979
NEG: Mid-Cumberland Council of Governments,
      Nashville, Tennessee
Northeast elevation of ell, facing southwest
# 6 of 16
            FFB 2 8 1980
```