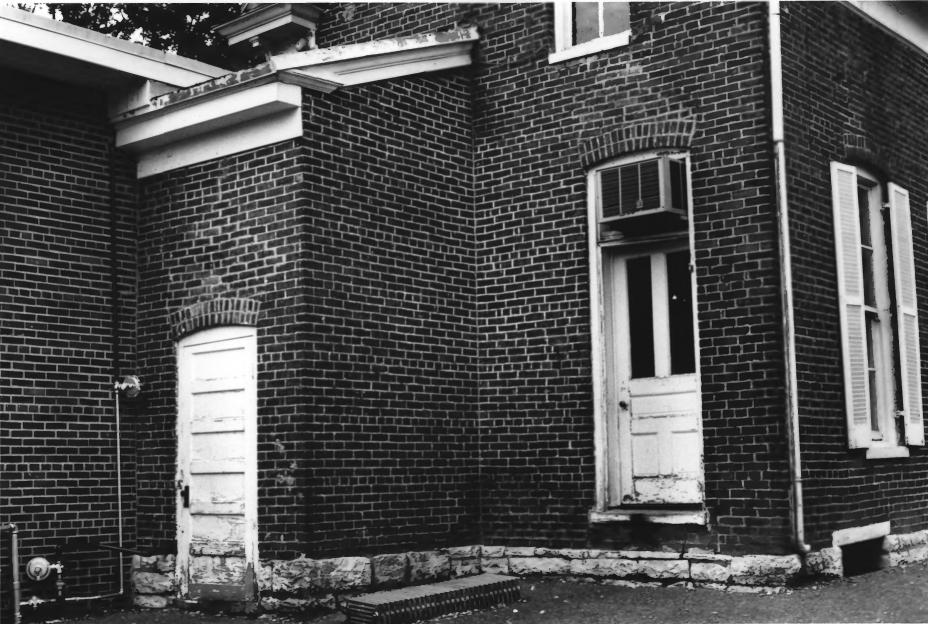

```
Cox House
 150 Franklin Road
 Franklin, Williamson County, Tennessee
 PHOTO BY: Shain Terrell
 DATE: July 1979 FEB 28 1980 NEG: Mid-Cumberland Council of Governments,
        Nashville, Tennessee
 Southeast elevation of ell, facing west
# 7 of 16
```

1979

Cox House 150 Franklin Road Franklin, Williamson County, Tennessee PHOTO BY: Shain Terrell DATE: July 1979 NEG: Mid-Cumberland Council of Governments, Nashville, Tennessee Southeast elevation of ell, facing west # 8 of 16 FEB  $\frac{28}{1980}$ 