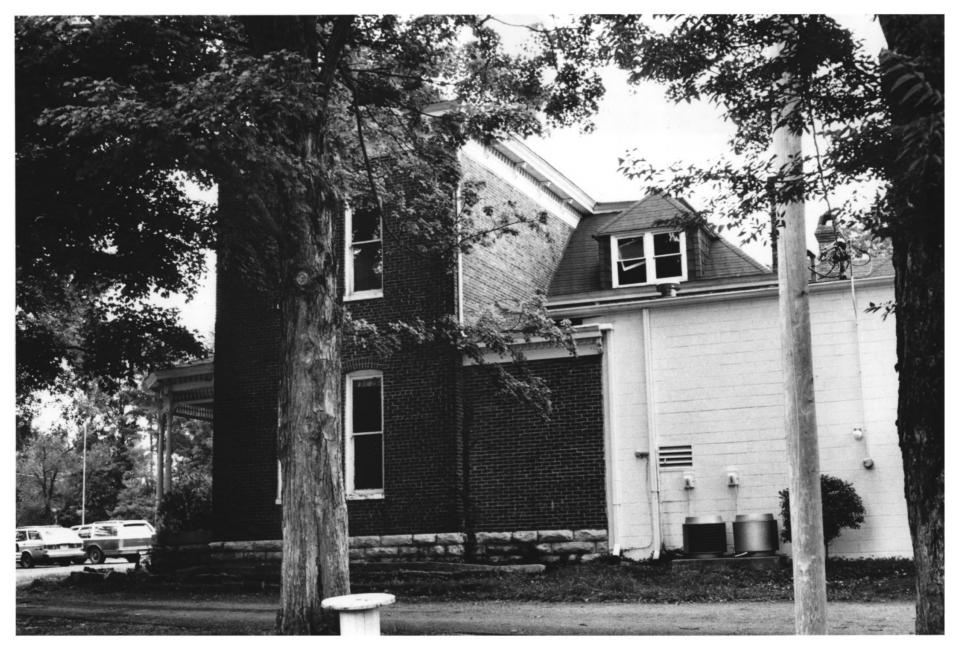

# 5 of 16

```
Cox House
150 Franklin Road
Franklin, Williamson County, Tennessee
PHOTO BY: Shain Terrell
DATE: July 1979
NEG: Mid-Cumberland Council of Governments,
      Nashville, Tennessee
Northeast elevation of ell, facing southwest
# 6 of 16
            FFB 2 8 1980
```

```
Cox House
 150 Franklin Road
 Franklin, Williamson County, Tennessee
 PHOTO BY: Shain Terrell
 DATE: July 1979 FEB 28 1980 NEG: Mid-Cumberland Council of Governments,
        Nashville, Tennessee
 Southeast elevation of ell, facing west
# 7 of 16
```