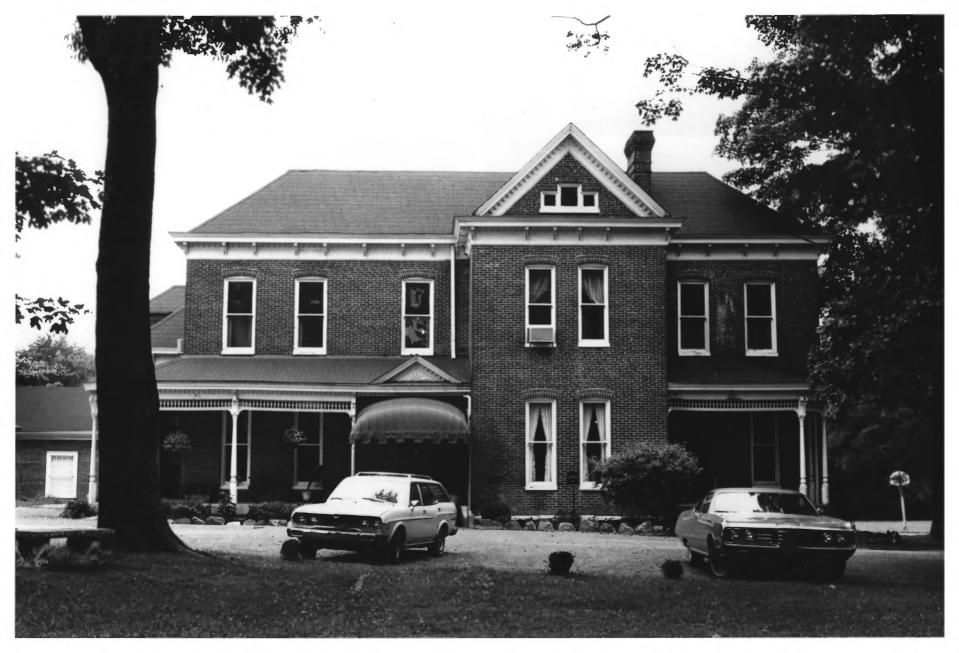

```
Cox House
150 Franklin Road
Franklin, Williamson County, Tennessee
PHOTO BY: Shain Terrell
DATE: July 1979
NEG: Mid-Cumberland Council of Governments.
      Nashville, Tennessee
Northwest elevation, facing southeast # 1 of 16 FEB 2.8 1980
```