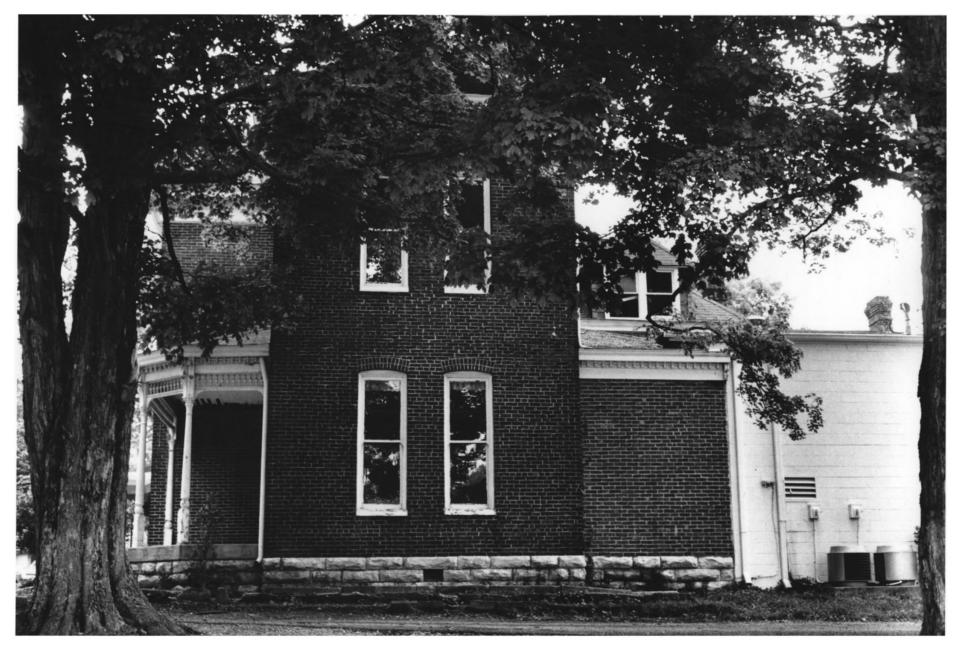

# 3 of 16 .

· OCT 2 1979

```
Cox House
150 Franklin Road
Franklin, Williamson County, Tennessee
PHOTO BY: Shain Terrell
DATE: July 1979
NEG: Mid-Cumberland Council of Governments.
      Nashville, Tennessee
Northeast elevation (partial, facing
  southwest
                FEB 28 1980
# 4 of 16
```

Cox House 150 Franklin Road Franklin, Williamson County, Tennessee PHOTO BY: Shain Terrell DATE: July 1979 NEG: Mid-Cumberland Council of Governments, Nashville, Tennessee Northeast elevation (partial) facing southwest

DCT 2 1979