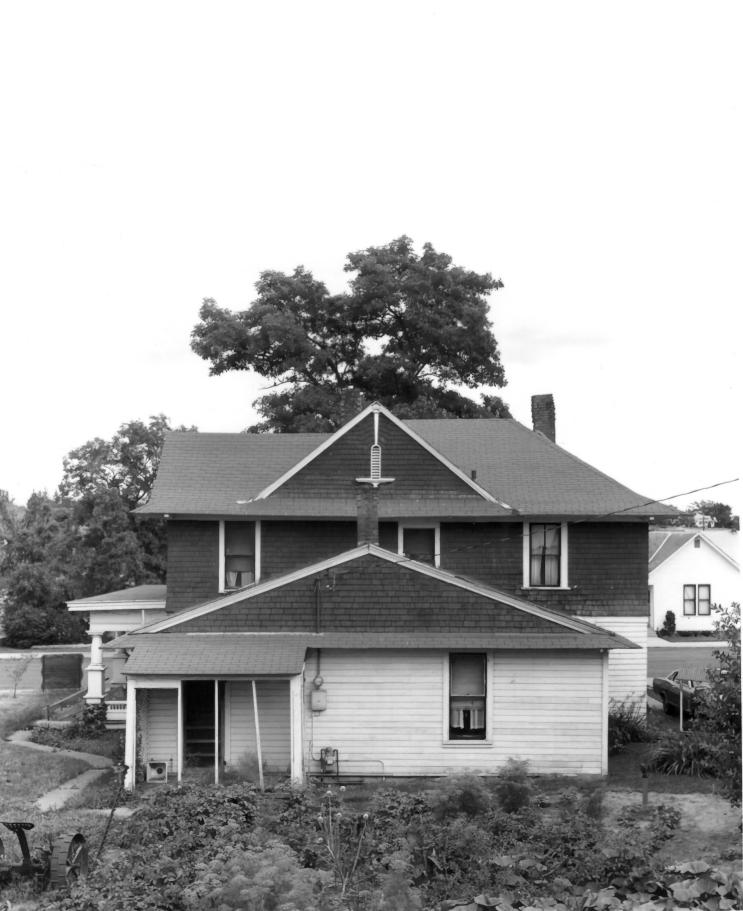

STATE Washington

**PHOTO REFERENCE** 

PHOTO CREDIT Jacob Thomas

**NEGATIVE FILED AT** Washington State Parks and Recreation Commission

**IDENTIFICATION** 

DESCRIBE VIEW, DIRECTION, ETC. IF DISTRICT, GIVE BUILDING NAME & STREET View from the north (rear)

PHOTO NO. 2 of 3

AUG 17'75

D. F. R. Burrowins, Relaute, Adoms Commy, Wastington

Form No. 10-301a (Pev. 10-7'+)

> UNITED STATES DEPARTMENT OF THE INTERIOR NATIONAL PARK SERVICE