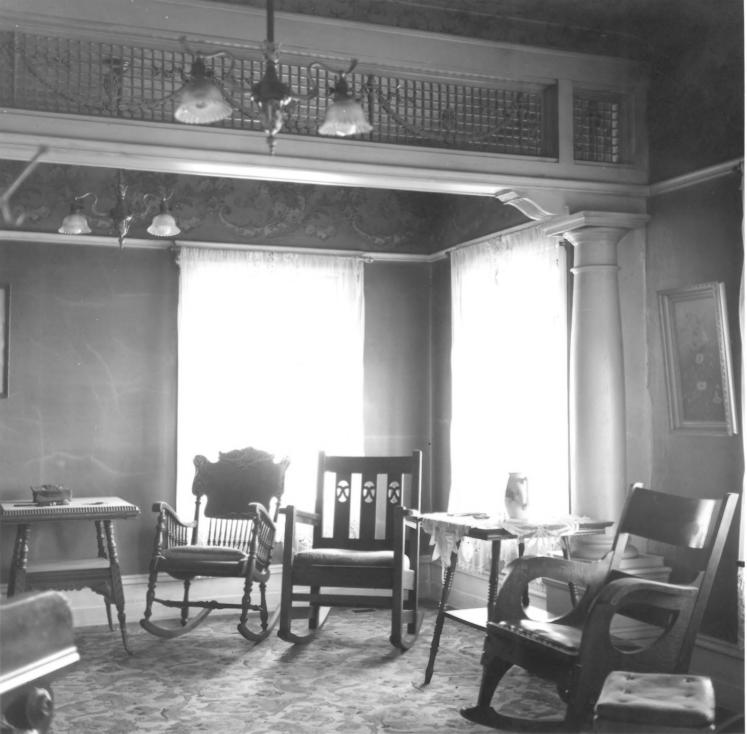

PHOTO NO.

Parlor Interior

3 of 3

CHESTA, WA. SOLOO

in - R Bennerghan Kitzvilk, Allen County, - or hanger.