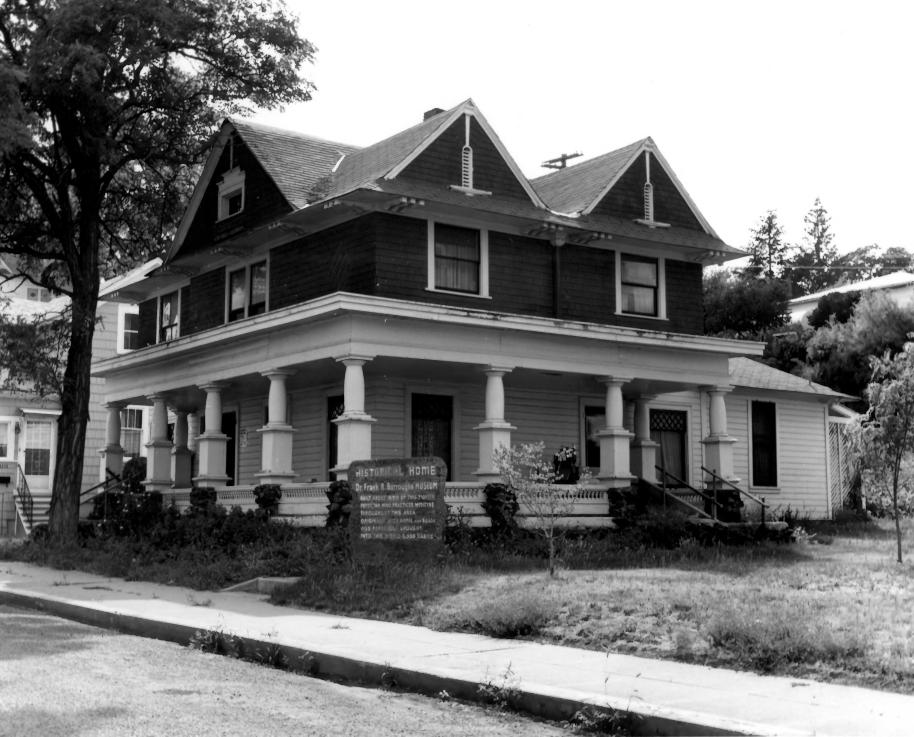

DATE OF PHOTO July, 1975

NEGATIVE FILED AT

Washington State Parks and Recreation Commission

**IDENTIFICATION** 

DESCRIBE VIEW, DIRECTION, ETC. IF DISTRICT, GIVE BUILDING NAME & STREET View from the southeast

PHOTO NO. 1 of 3

busing from Strike P. U. SOX 5

PROPERTY OF THE WATOMAL REGISTER

17'75

I. N. Burroughs House, Ritarilla Holan , Comita ....

Form No. 10-301a (Pev. 10-7'+)