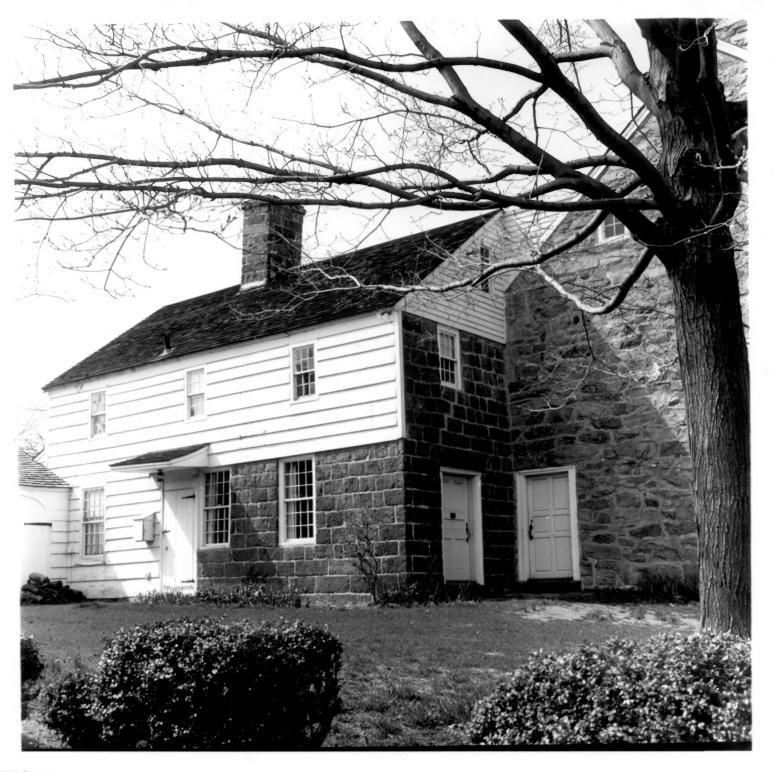

| UNIT                | UNITED STATES DEPARTMENT OF THE INTERIOR<br>NATIONAL PARK SERVICE<br>NATIONAL REGISTER OF HISTORIC PLACES<br>PROPERTY PHOTOGRAPH FORM<br>(Type all entries - attach to or enclose with photograph) |          |          | STATE<br>Connecticut<br>COUNTY<br>New Haven<br>FOR NPS USE ONLY |                    |       |
|---------------------|----------------------------------------------------------------------------------------------------------------------------------------------------------------------------------------------------|----------|----------|-----------------------------------------------------------------|--------------------|-------|
| NATION              |                                                                                                                                                                                                    |          |          |                                                                 |                    |       |
| PRO                 |                                                                                                                                                                                                    |          |          |                                                                 |                    |       |
| (Type all e         |                                                                                                                                                                                                    |          |          |                                                                 | RY NUMBER          | DATE  |
| NAME                |                                                                                                                                                                                                    |          |          | DEC 4                                                           | 1972               |       |
| COMMON: MOr         | ris House                                                                                                                                                                                          |          |          | TIP                                                             |                    |       |
| AND/OR HISTORIC:    |                                                                                                                                                                                                    |          | 1        | RED                                                             |                    |       |
| LOCATION            |                                                                                                                                                                                                    |          | 5        | JUN 20                                                          | NED 9              |       |
| STREET AND NUMBER   | 11                                                                                                                                                                                                 |          | 0        | ~~~~~~~~~~~~~~~~~~~~~~~~~~~~~~~~~~~~~~~                         | 1972 5             |       |
| 325 Light           | thouse Road                                                                                                                                                                                        |          | Ē        | NAT                                                             | 13/2 0             |       |
| CITY OR TOWN:       |                                                                                                                                                                                                    |          | 5        |                                                                 |                    |       |
| New Have            | en                                                                                                                                                                                                 |          | 10       | REGISTE                                                         | P A                |       |
| STATE:              |                                                                                                                                                                                                    | CODE     | COUNTY   | The                                                             |                    | COD   |
| Connect             | cut                                                                                                                                                                                                | 09       | New H    | ITS dove                                                        | 111                | 00    |
| PHOTO REFERENCE     |                                                                                                                                                                                                    |          |          |                                                                 |                    |       |
| PHOTO CREDIT:       | Susan Babbitt                                                                                                                                                                                      |          |          |                                                                 |                    |       |
| DATE OF PHOTO:      | April 28, 1972                                                                                                                                                                                     |          |          |                                                                 |                    |       |
| NEGATIVE FILED AT   |                                                                                                                                                                                                    |          |          |                                                                 |                    |       |
| DENTIFICATION       | cut Historical Com                                                                                                                                                                                 | nission, | 59 South | 1 Prospec                                                       | t <u>St. Hartf</u> | ord   |
| DESCRIBE VIEW, DI   | RECTION, ETC.                                                                                                                                                                                      |          |          |                                                                 |                    |       |
| View of<br>facing r | south stone end of orthwest.                                                                                                                                                                       | main par | t of hou | ise. Takei                                                      | n from sout        | heast |
|                     | 1                                                                                                                                                                                                  |          |          |                                                                 |                    |       |
|                     |                                                                                                                                                                                                    |          |          |                                                                 |                    |       |