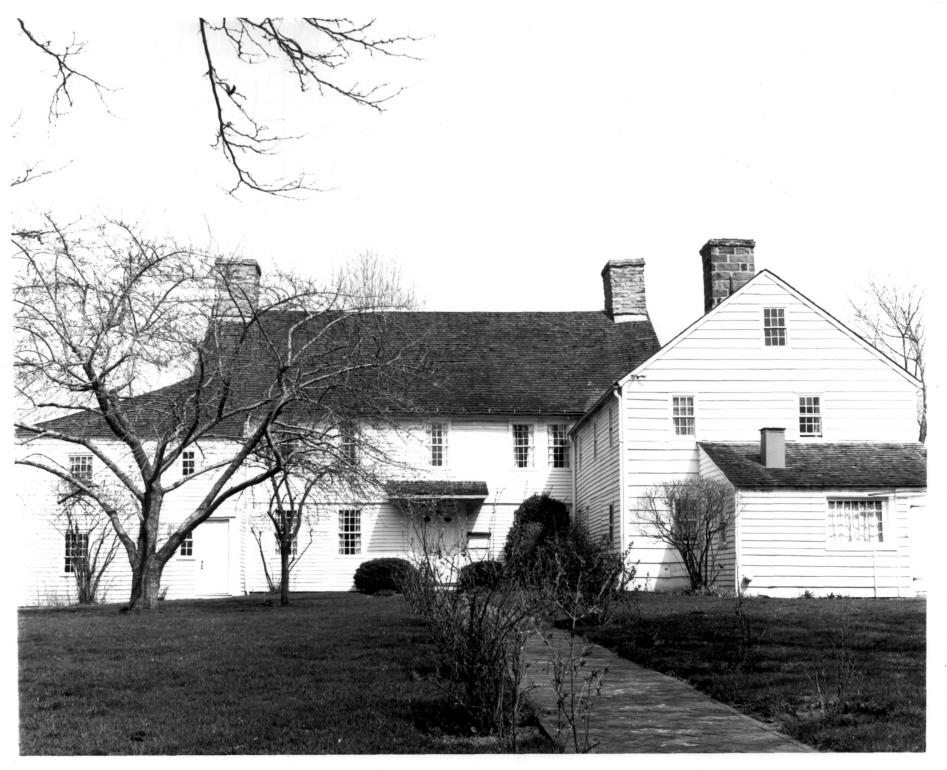

|      | UNITED STATES DEPARTMENT OF THE INTERIOR<br>NATIONAL PARK SERVICE | Connecticut         |  |  |  |  |
|------|-------------------------------------------------------------------|---------------------|--|--|--|--|
|      | NATIONAL REGISTER OF HISTORIC PLACES                              |                     |  |  |  |  |
|      | NATIONAL REGISTER OF HISTORIC PLACES                              | New Haven           |  |  |  |  |
|      | PROPERTY PHOTOGRAPH FORM                                          | FOR NPS USE ONLY    |  |  |  |  |
| S    | (Type all entries - attach to or enclose with photograph)         | ENTRY NUMBER DATE   |  |  |  |  |
| Ζſ   | 1. NAME                                                           | DEC 4 1972          |  |  |  |  |
| 0    |                                                                   |                     |  |  |  |  |
| _    | COMMON: Morris House                                              | (IBI)               |  |  |  |  |
|      | 2. LOCATION                                                       |                     |  |  |  |  |
| ບ    | STREET AND NUMBER:                                                | RECEILER            |  |  |  |  |
| -    | 325 Lighthouse Road                                               | ILLEIVEU EL         |  |  |  |  |
|      | CITY OR TOWN:                                                     | 50N 29 1972 0       |  |  |  |  |
| R    | New <sup>H</sup> aven                                             | NATION              |  |  |  |  |
| F    | STATE: CODE COUNTY:                                               | REGISTER CODE       |  |  |  |  |
| S    |                                                                   | aven ER             |  |  |  |  |
| z    | 3. PHOTO REFERENCE                                                |                     |  |  |  |  |
| -    | PHOTO CREDIT: Susan Babbitt                                       | CIT                 |  |  |  |  |
| ш    | DATE OF PHOTO: April 28, 1972                                     |                     |  |  |  |  |
| ш    | Connecticut Historical Commission, 59 South Pro                   | speat St Up atfard  |  |  |  |  |
|      | 4. IDENTIFICATION                                                 | Spect St., Hartfold |  |  |  |  |
| 07 1 | DESCRIBE VIEW, DIRECTION, ETC.                                    |                     |  |  |  |  |
|      | View of front of house. Taken from west to ea                     | st.                 |  |  |  |  |
|      |                                                                   |                     |  |  |  |  |
|      |                                                                   |                     |  |  |  |  |
|      |                                                                   |                     |  |  |  |  |
|      |                                                                   |                     |  |  |  |  |