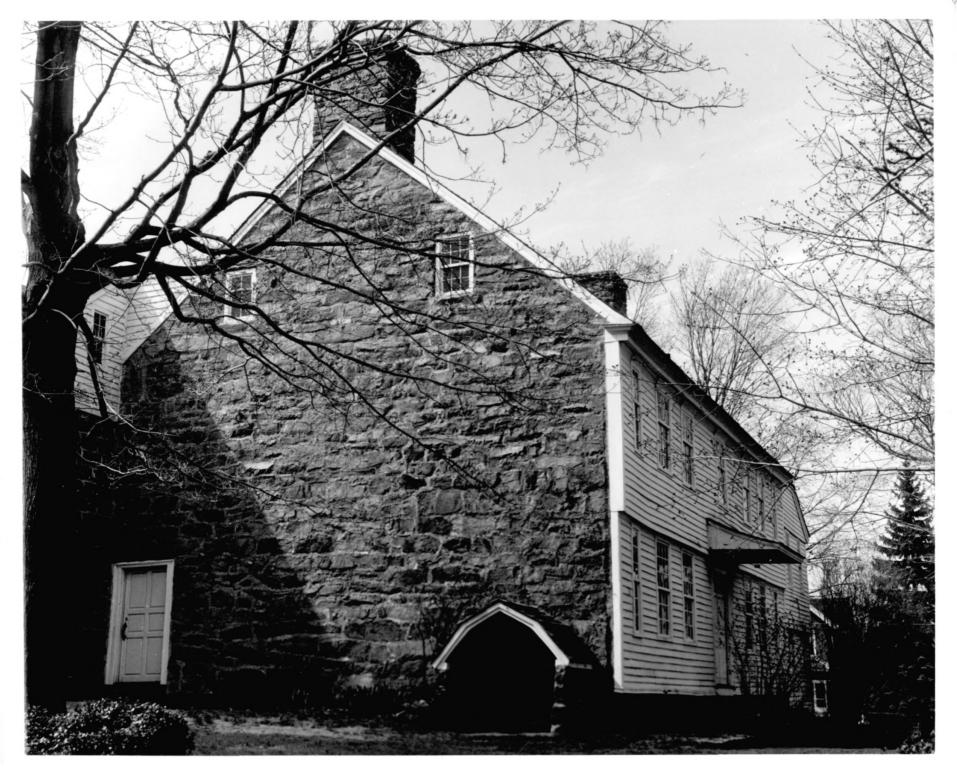

| NA              | UNITED STATES DEPARTMENT<br>NATIONAL PARK SE<br>ATIONAL REGISTER OF H | ERVICE                         | Connecticut          |                        |
|-----------------|-----------------------------------------------------------------------|--------------------------------|----------------------|------------------------|
|                 | PROPERTY PHOTOGRA                                                     | PH FORM                        | FOR NPS USE ON       | ILY                    |
| (Тур            | (Type all entries - attach to or enclose with photograph)             |                                | ENTRY NUMBER         | DA                     |
| I. NAME         |                                                                       |                                | DEC 4 1972           |                        |
| COMMON:         | Morris House                                                          |                                |                      |                        |
| AND/OR HISTO    |                                                                       |                                | 101/2                |                        |
| 2. LOCATION     |                                                                       | -                              |                      | $\boldsymbol{\lambda}$ |
| STREET AND N    | NUMBER:                                                               |                                | RECEIVED             | ET.                    |
| 325             | Lighthouse Road                                                       |                                | JUN 20               | EL                     |
| CITY OR TOWN    |                                                                       |                                | JUN 29 1972          | 0                      |
| New             | <sup>H</sup> aven                                                     |                                | NATIONAL             | H                      |
| STATE:          |                                                                       | CODE COUNTY:                   | REGISTER             | 0                      |
|                 | mecticut                                                              | 09 New                         | Haven                | <u>Y</u>               |
| 3. PHOTO REFER  | RENCE ,                                                               |                                |                      | <u> </u>               |
| PHOTO CREDI     | T: Susan Babbitt                                                      |                                | G                    |                        |
| DATE OF PHOT    | To: April 28, 1972                                                    |                                |                      |                        |
| Connect         | LED AT:<br>Cicut Historical Commi                                     | ssion, 59 South Pr             | ospect St. Hartford  | đ                      |
| 4. IDENTIFICATI | ION                                                                   |                                | 2-                   |                        |
|                 | IEW, DIRECTION, ETC.                                                  |                                |                      |                        |
| South           | wing and part of south thwest.                                        | h stone <b>end.</b> Take:<br>- | n from southeast fac | cing                   |
|                 |                                                                       |                                |                      |                        |
|                 |                                                                       |                                |                      |                        |