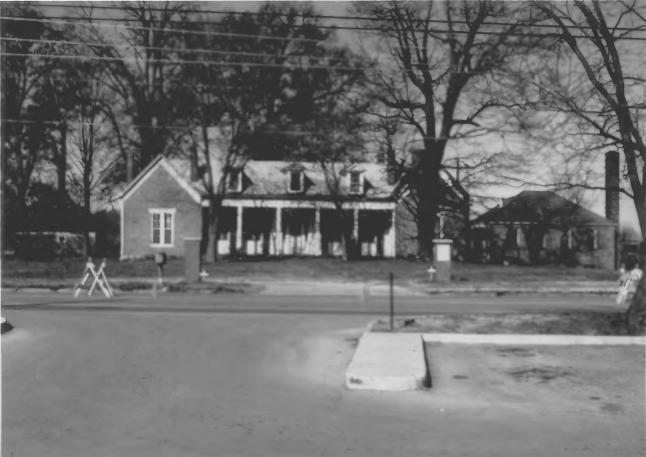

```
Oakham.
Highway 70 Bypass
Vic.: McMinnville, Warren County, Tennessee
Photographer: Carol Hoffman
Date: December 1982
Negative: Carol Hoffman
          920 Nancy Drive
           Murfreesboro, Tennessee 37130
South elevation, facing north
# 2 of
```