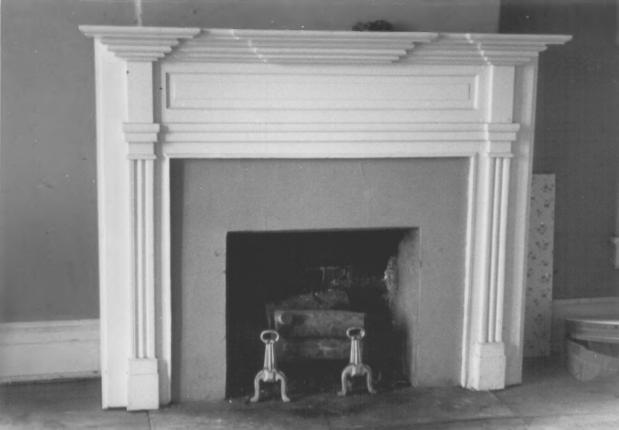

```
0akham
Highway 70 Bypass
Vic.: McMinnville, Warren County, Tennessee
Photographer: Carol Hoffman
Date: December 1982
Negative: Carol Hoffman
          920 Nancy Drive
           Murfreesboro, Tennessee 37130
Interior detail (west parlor mantel)
```

```
Oakham
Highway 70 Bypass
Vic.: McMinnville, Warren County, Tennessee
Photographer: Carol Hoffman
Date: December 1982
Negative: Carol Hoffman
           920 Nancy Drive
           Murfreesboro, Tennessee 37130
Interior detail (west pavilion mantel)
#9 of
```