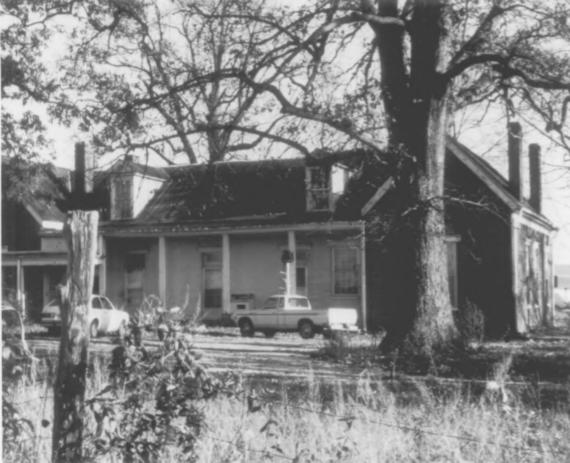

```
0akham
Highway 70 Bypass
Vic.: McMinnville, Warren County, Tennessee
Photographer: Carol Hoffman
Date: December 1982
Negative: Carol Hoffmann
           920 Nancy Drive
           Murfreesboro, Tennessee 37130
South elevation, facing north; milkhouse (L),
  1930s annex (R)
```