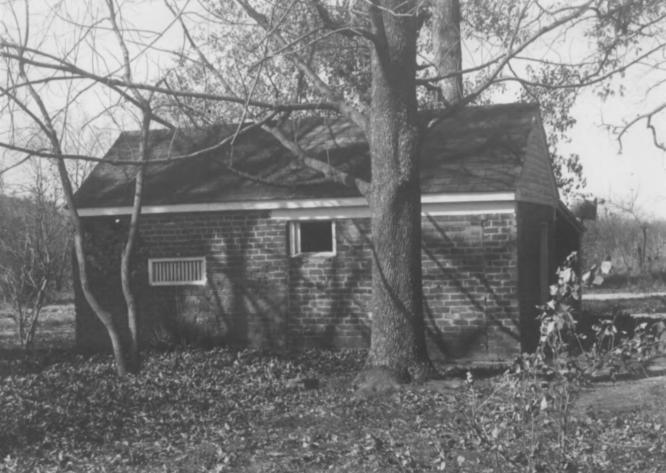

```
Oakham
Highway 70 Bypass
Vic.: McMinnville, Warren Co., TN
Photographer: Carol Hoffman
Date: December 1982
Negative: Carol Hoffman
            920 Nancy Drive
            Murfreesboro, Tennessee 37130
Milkhouse, south elevation, facing north
11 of 11
```