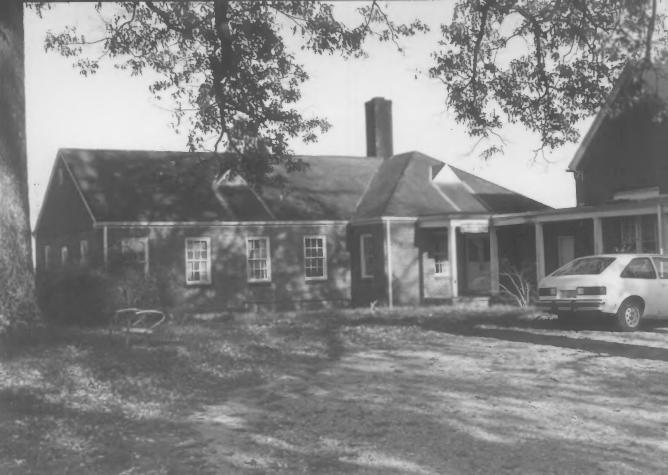

```
0akham
Highway 70 Bypass
Vic.: McMinnville, Warren County, Tennessee
Photographer: Carol Hoffman
Date: December 1982
Negative: Carol Hoffmann
           920 Nancy Drive
           Murfreesboro, Tennessee 37130
South elevation, facing north; milkhouse (L),
  1930s annex (R)
```