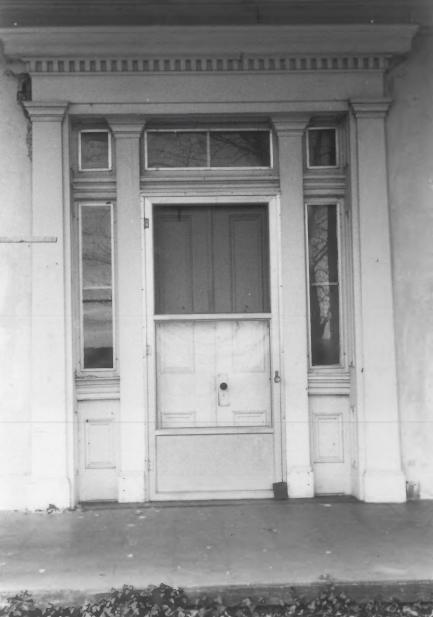

```
0akham
Highway 70 Bypass
Vic.: McMinnville, Warren County, Tennéssee
Photographer: Carol Hoffman
Date: December 1982
Negative: Carol Hoffman
           920 Nancy Drive
           Murfreesboro, Tennessee 37130
South elevation detail (main doorway), facing
# 3 of
```