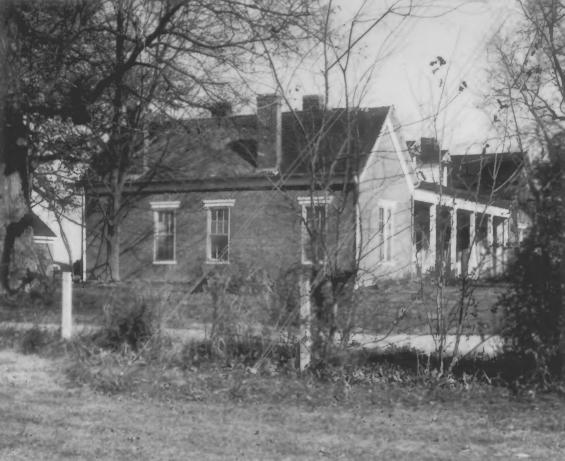

```
0akham
Highway 70 Bypass
Vic.: McMinnville, Warren County, Tennessee
Photographer: Carol Hoffman
Date: December 1982
Negative: Carol Hoffmann
           920 Nancy Drive
           Murfreesboro, Tennessee 37130
South elevation, facing north; milkhouse (L),
  1930s annex (R)
```