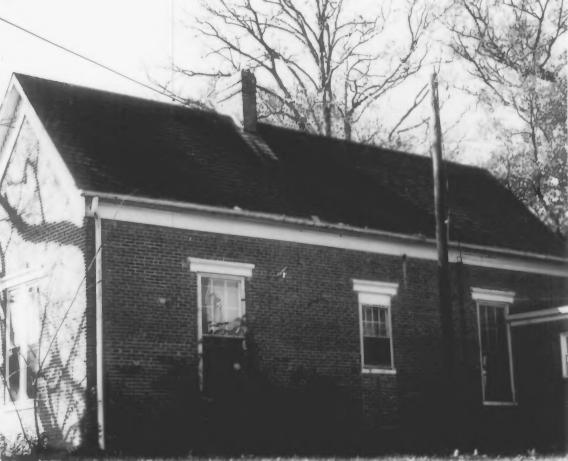

```
Oakham
Highway 70 Bypass
Vic.: McMinnville, Warren Co., TN
Photographer: Carol Hoffman
Date: December 1982
Negative: Carol Hoffman
           920 Nancy Drive
           Murfreesboro, Tennessee 37130
Annex, west elevation, facing east
10 of 11
```