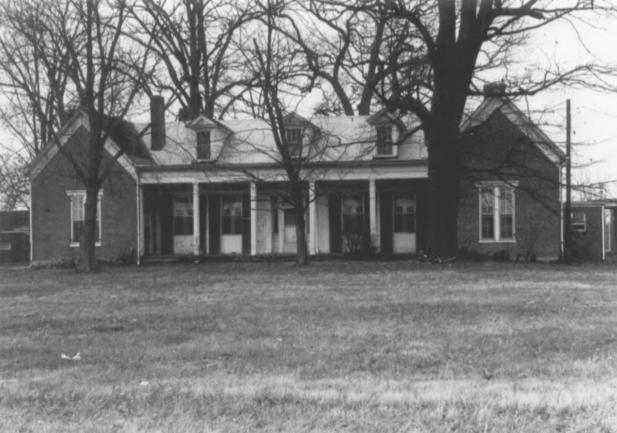

```
Oakham
Highway 70 Bypass
Vic.: McMinnville, Warren County, Tennessee
Photographer: Carol Hoffman
Date: December 1982
Negative: Carol Hoffman
          920 Nancy Drive
         Murfreesboro, Tennessee 37130
West elevation, facing east
```