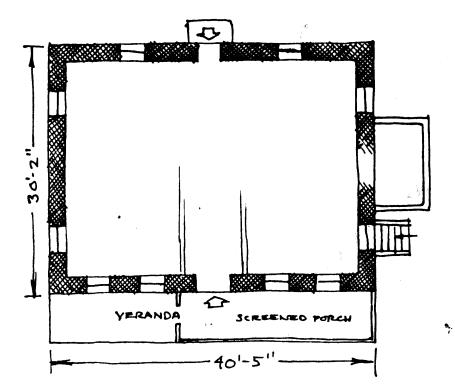

|             | 7 ' •                                                                                                                 | and the second of the second o |
|-------------|-----------------------------------------------------------------------------------------------------------------------|--------------------------------------------------------------------------------------------------------------------------------------------------------------------------------------------------------------------------------------------------------------------------------------------------------------------------------------------------------------------------------------------------------------------------------------------------------------------------------------------------------------------------------------------------------------------------------------------------------------------------------------------------------------------------------------------------------------------------------------------------------------------------------------------------------------------------------------------------------------------------------------------------------------------------------------------------------------------------------------------------------------------------------------------------------------------------------------------------------------------------------------------------------------------------------------------------------------------------------------------------------------------------------------------------------------------------------------------------------------------------------------------------------------------------------------------------------------------------------------------------------------------------------------------------------------------------------------------------------------------------------------------------------------------------------------------------------------------------------------------------------------------------------------------------------------------------------------------------------------------------------------------------------------------------------------------------------------------------------------------------------------------------------------------------------------------------------------------------------------------------------|
| NOIL        | CONSTRUCTION DATE/SOURCE:                                                                                             | NUMBER OF STORIES: 1-1/2. CELLAR: Yes No                                                                                                                                                                                                                                                                                                                                                                                                                                                                                                                                                                                                                                                                                                                                                                                                                                                                                                                                                                                                                                                                                                                                                                                                                                                                                                                                                                                                                                                                                                                                                                                                                                                                                                                                                                                                                                                                                                                                                                                                                                                                                       |
| DESCRIPTION | BUILDER:  May have been a Durie  FORM/PLAN TYPE:                                                                      | CHIMNEY FOUNDATION:  Stone Arch Brick Arch, Stone Foundatio Other                                                                                                                                                                                                                                                                                                                                                                                                                                                                                                                                                                                                                                                                                                                                                                                                                                                                                                                                                                                                                                                                                                                                                                                                                                                                                                                                                                                                                                                                                                                                                                                                                                                                                                                                                                                                                                                                                                                                                                                                                                                              |
|             |                                                                                                                       | FLOOR JOISTS:                                                                                                                                                                                                                                                                                                                                                                                                                                                                                                                                                                                                                                                                                                                                                                                                                                                                                                                                                                                                                                                                                                                                                                                                                                                                                                                                                                                                                                                                                                                                                                                                                                                                                                                                                                                                                                                                                                                                                                                                                                                                                                                  |
|             | FRAMING SYSTEM:                                                                                                       | FIRST FLOOR CEILING HEIGHT:                                                                                                                                                                                                                                                                                                                                                                                                                                                                                                                                                                                                                                                                                                                                                                                                                                                                                                                                                                                                                                                                                                                                                                                                                                                                                                                                                                                                                                                                                                                                                                                                                                                                                                                                                                                                                                                                                                                                                                                                                                                                                                    |
|             | ☐ Intermediate Summer Beam☐ Intermediate Bearing Wall☐ Clear Span                                                     | FIRST FLOOR WALL THICKNESS:                                                                                                                                                                                                                                                                                                                                                                                                                                                                                                                                                                                                                                                                                                                                                                                                                                                                                                                                                                                                                                                                                                                                                                                                                                                                                                                                                                                                                                                                                                                                                                                                                                                                                                                                                                                                                                                                                                                                                                                                                                                                                                    |
|             | Other                                                                                                                 | GARRET FLOOR JOISTS:                                                                                                                                                                                                                                                                                                                                                                                                                                                                                                                                                                                                                                                                                                                                                                                                                                                                                                                                                                                                                                                                                                                                                                                                                                                                                                                                                                                                                                                                                                                                                                                                                                                                                                                                                                                                                                                                                                                                                                                                                                                                                                           |
|             | EXTERIOR WALL FABRIC: Roughly cut sandstone.                                                                          | GARRET:<br>☐ Unfinished Space<br>☐ Finished Space                                                                                                                                                                                                                                                                                                                                                                                                                                                                                                                                                                                                                                                                                                                                                                                                                                                                                                                                                                                                                                                                                                                                                                                                                                                                                                                                                                                                                                                                                                                                                                                                                                                                                                                                                                                                                                                                                                                                                                                                                                                                              |
|             | FENESTRATION: 2/2, 33-1/2" x 63", no lintels.                                                                         | ROOF:  Gable Gambrel (modern) Curb Other                                                                                                                                                                                                                                                                                                                                                                                                                                                                                                                                                                                                                                                                                                                                                                                                                                                                                                                                                                                                                                                                                                                                                                                                                                                                                                                                                                                                                                                                                                                                                                                                                                                                                                                                                                                                                                                                                                                                                                                                                                                                                       |
|             | ENTRANCE LOCATION/TYPE: Center (not in use), 52" x 8'6", Victorian double doors. Probably ha transom and side lights. | EAVE TREATMENT:  Sweeping Overhang  Supported Overhang  No Overhang                                                                                                                                                                                                                                                                                                                                                                                                                                                                                                                                                                                                                                                                                                                                                                                                                                                                                                                                                                                                                                                                                                                                                                                                                                                                                                                                                                                                                                                                                                                                                                                                                                                                                                                                                                                                                                                                                                                                                                                                                                                            |