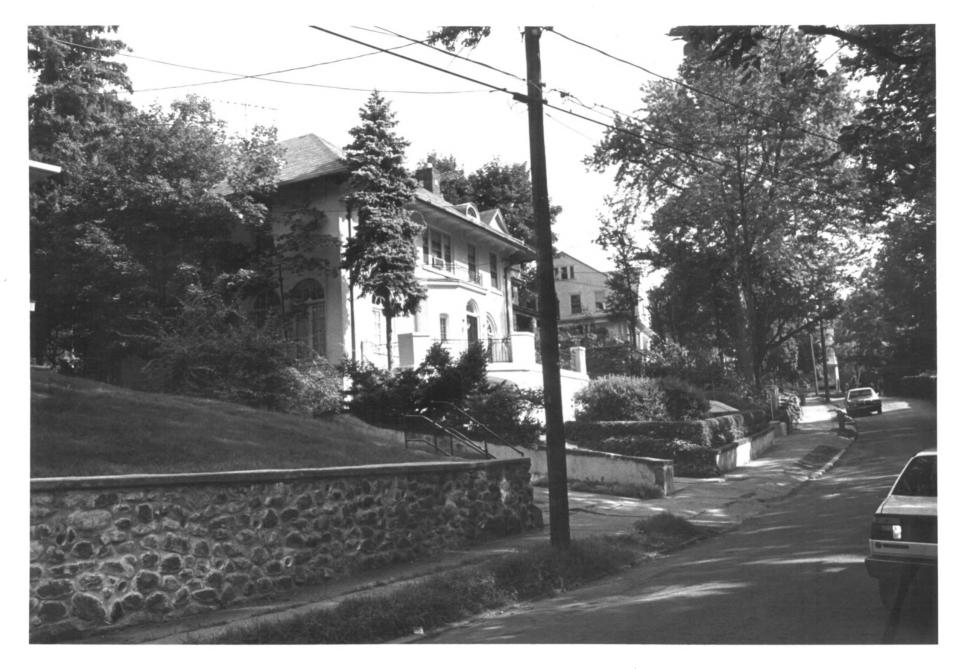

## Photograph 6 (Neg # 0/NR/1-12) Overlook Historic District Columbia Boulevard Streetscape (looking northwest) Photo by Steven Bedford 8/86 Negative on File with CHC

Photograph 7 (Neg # 0/NR/1-13) Overlook Historic District 206 Euclid Avenue (looking northeast) Photo by Steven Bedford 8/86 Negative on File with CHC