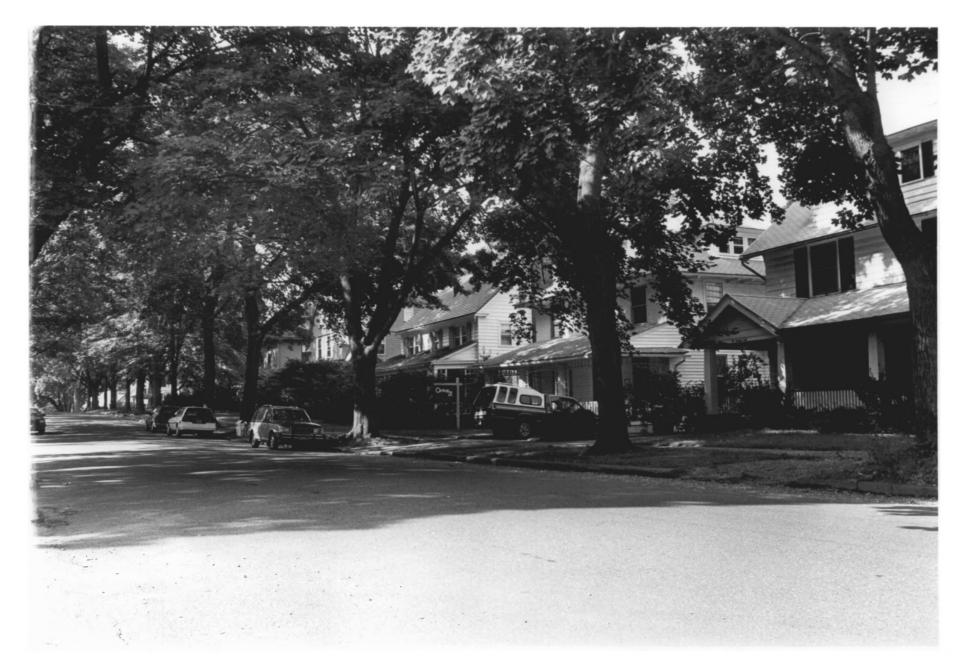

Photograph 5 (Neg # 0/NR/1-7) Overlook Historic District Columbia Boulevard Streetscape (looking southeast) Photo by Steven Bedford 8/86 Negative on File with CHC