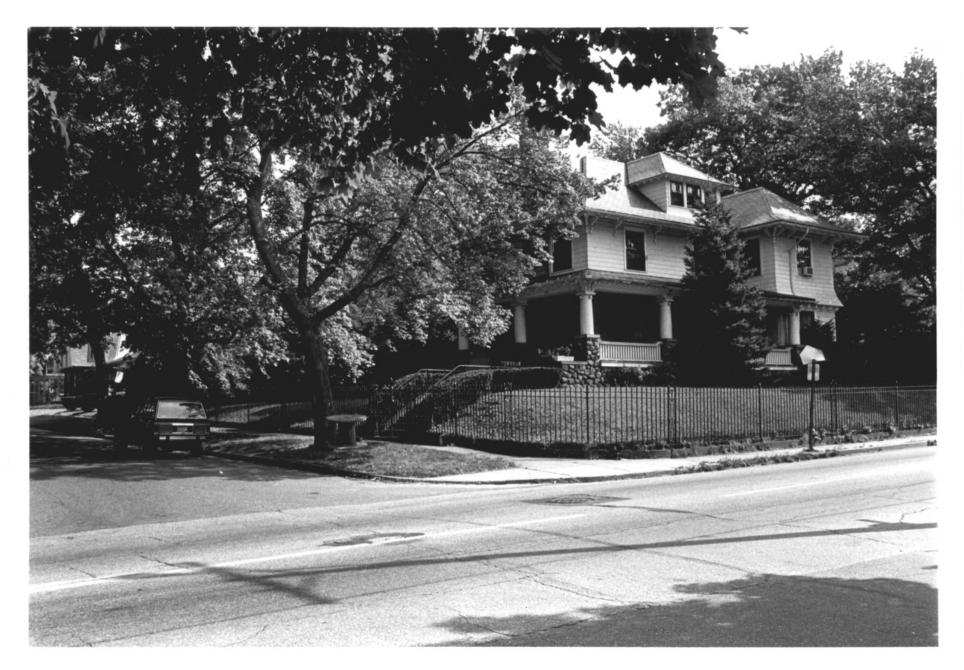

Photograph 1 (Neg # 0/NR/1-1) Overlook Historic District 229 Columbia Boulevard (looking west) Photo by Steven Bedford 8/86 Negative on File with CHC

Photograph 2 (Neg # 0/NR/1-3) Overlook Historic District 219 Columbia Boulevard (looking west) Photo by Steven Bedford 8/86 Negative on File with CHC