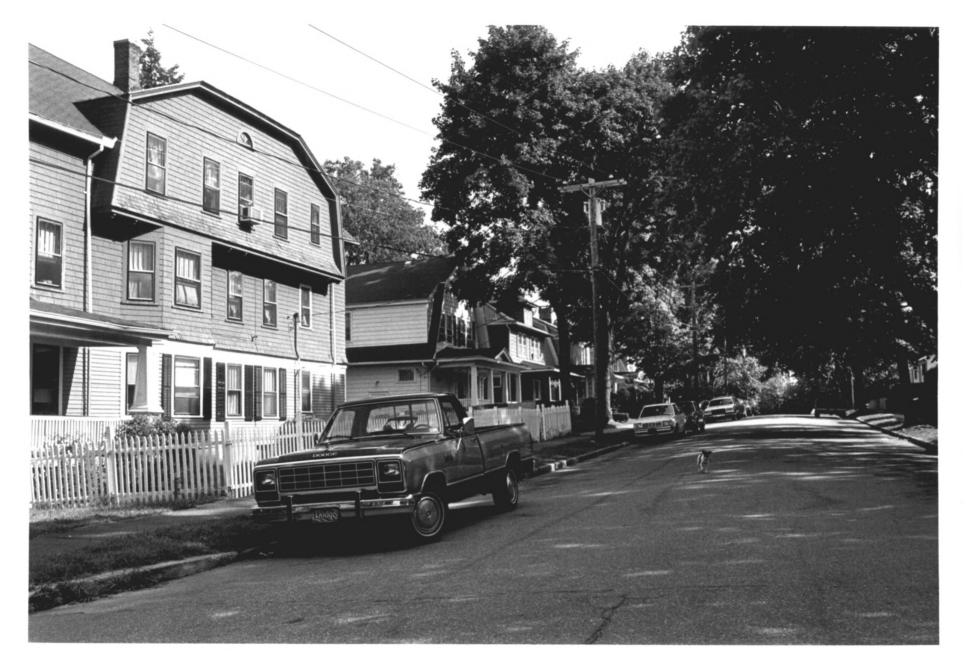

Photograph 14 (Neg # 0/NR/1-9) Overlook Historic District Euclid Avenue Streetscape (looking northwest from Hewlett St.) Photo by Steven Bedford 8/86 Negative on File with CHC

Photograph 15 (Neg # 0/NR/1-16) Overlook Historic District 548 & 542 Willow Street (looking southeast) Photo by Steven Bedford 8/86 Negative on File with CHC