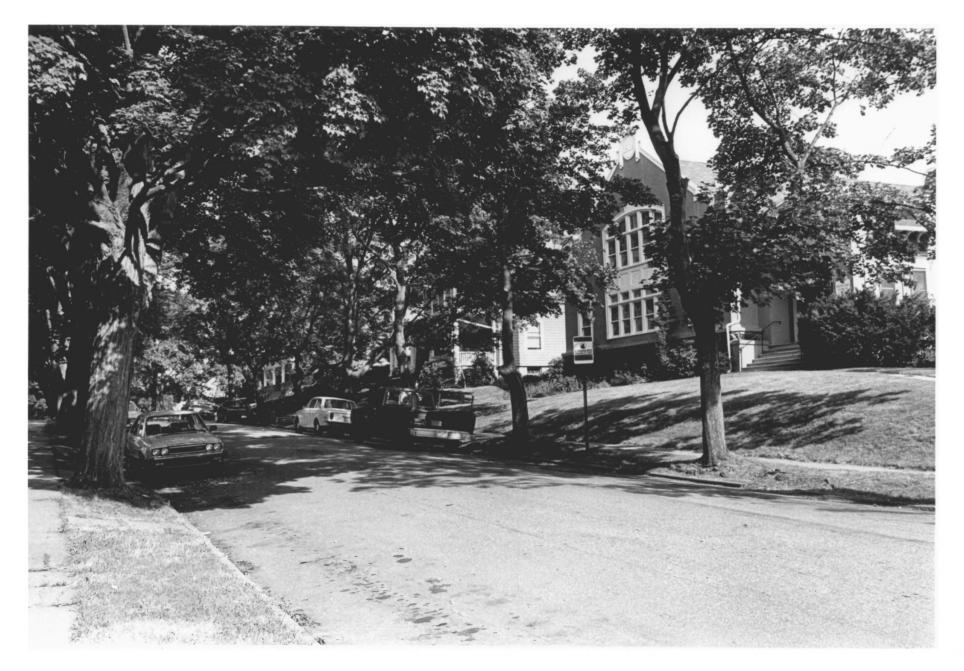

Photograph 5 (Neg # 0/NR/1-7) Overlook Historic District Columbia Boulevard Streetscape (looking southeast) Photo by Steven Bedford 8/86 Negative on File with CHC