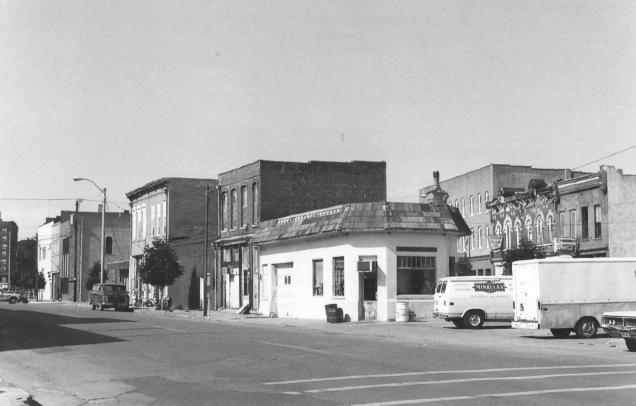

## Photo #1 Haymarket Historic District Co. Bluffs, Pottawattamie Co., IA July, 1984 Penny Chatfield Sodhi City of Co. Bluffs, IA, Plng. Dept. View to the north from Main St. & 7th Avenue (from southern boundary of the district)