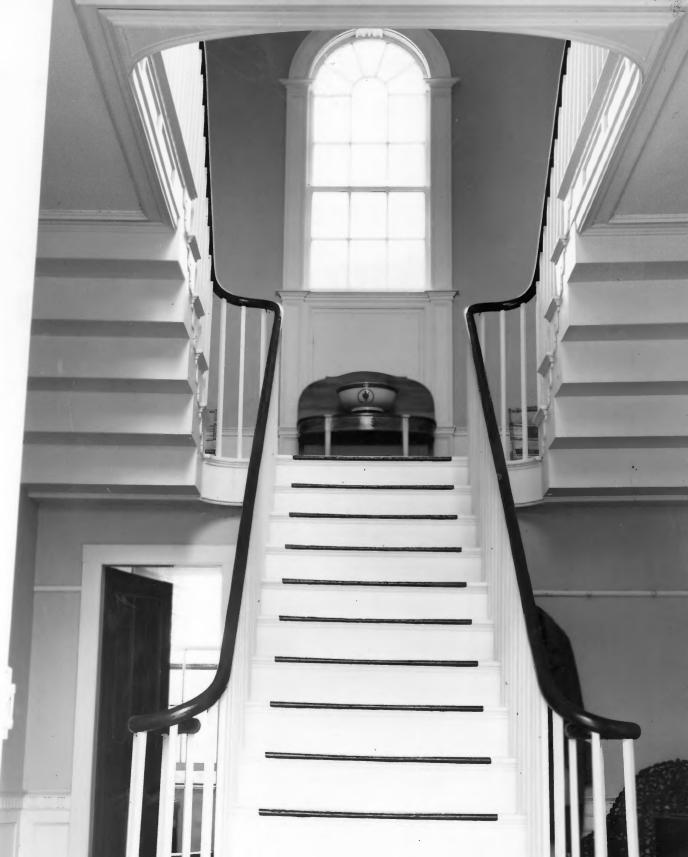

STATE Maine UNITED STATES DEPARTMENT OF THE INTERIOR NATIONAL PARK SERVICE COUNTY NATIONAL REGISTER OF HISTORIC PLACES Washington FOR NPS USE ONLY PROPERTY PHOTOGRAPH FORM ENTRY NUMBER IDATE (Type all entries - attach to or enclose with photograph) S Z NAME Ruggles House 0 соммон: AND/OR HISTORIC: LOCATION <del>CELSIUS</del> STREET AND NUMBER: JANOITAN Main Street CITY OR TOWN: 6961 ¥ 030 RUGGLES 2 Columbia Falls COUNTY CODE CODE STATE: Washington 029 18 Maine 3. PHOTO REFERENCE Z Maine Department of Economic Development PHOTO CREDIT: 1967 DATE OF PHOTO: Maine Bepartment of Economic Development ندا NEGATIVE FILED AT: SUBJECT ш 4. IDENTIFICATION DESCRIBE VIEW, DIRECTION, ETC. Interior of Ruggles House, the Famous Flying Staircase