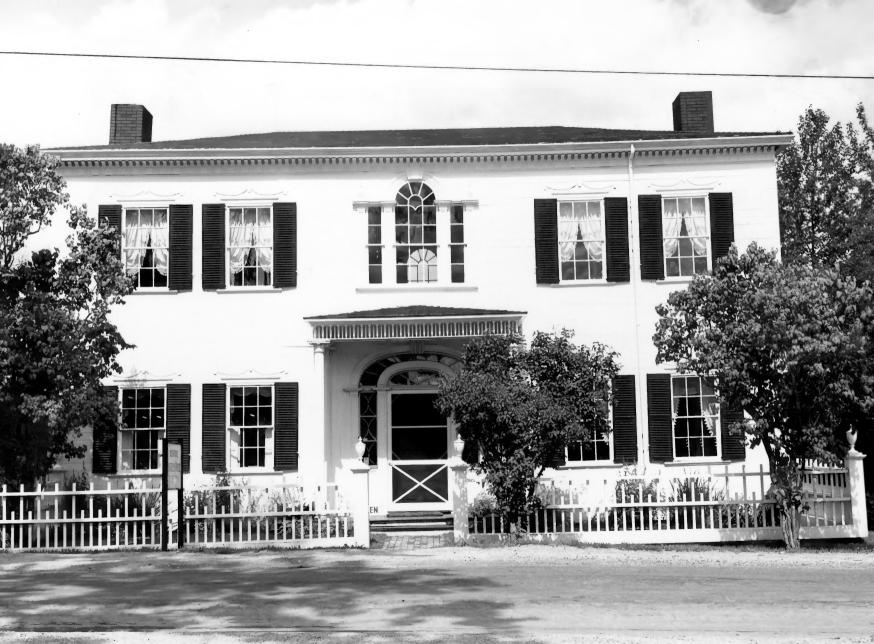

|          | UNITED STATES DEPARTMENT OF THE INTERIOR NATIONAL PARK SERVICE | Maine COUNTY Washington FOR NPS USE ONLY |                           |         |                 |  |  |
|----------|----------------------------------------------------------------|------------------------------------------|---------------------------|---------|-----------------|--|--|
| ÷        | NATIONAL REGISTER OF HISTORIC PLA                              |                                          |                           |         |                 |  |  |
|          | PROPERTY PHOTOGRAPH FORM                                       |                                          |                           |         |                 |  |  |
| S        | (Type all entries - attach to or enclose with photograph)      |                                          | ENTRY NUMBER 70 1/18 0031 |         | DATE<br>1/26/70 |  |  |
| Z        | 1. NAME                                                        |                                          | 1/0 1/0 .0                | 203/ I  | 1126110         |  |  |
| 0        | common: Ruggles House                                          |                                          |                           | 1/3     |                 |  |  |
|          | AND/OR HISTORIC:                                               |                                          | 7497 T                    | 12 \\ \ |                 |  |  |
| <b>—</b> | 2. LOCATION                                                    |                                          | 100                       |         | N. Committee    |  |  |
| ပ<br>၁   | STREET AND NUMBER:  Main Street                                |                                          | 自意。                       | TA E    |                 |  |  |
| 2        | CITY OR TOWN:<br>Columbia Falls                                |                                          | 改造                        | 3 1/2   |                 |  |  |
| ST       | STATE: CODE CODE 18                                            | county:<br>Wash                          | nington                   | -000    | 029             |  |  |
| z        | 3. PHOTO REFERENCE                                             |                                          |                           | 100     |                 |  |  |
|          | рното скеріт: Maine Department of Economic Development         |                                          |                           |         |                 |  |  |
|          | DATE OF PHOTO: 1967                                            |                                          |                           |         |                 |  |  |
| E<br>E   | Negative filed AT: Maine Department of Economic Development    |                                          |                           |         |                 |  |  |
| S        | 4. IDENTIFICATION                                              |                                          |                           |         |                 |  |  |
|          | DESCRIBE VIEW, DIRECTION, ETC.                                 |                                          |                           |         |                 |  |  |
|          | Exterior view - The Ruggles House                              |                                          |                           |         |                 |  |  |
|          |                                                                |                                          |                           |         |                 |  |  |
|          |                                                                |                                          |                           |         |                 |  |  |
|          |                                                                |                                          |                           |         |                 |  |  |