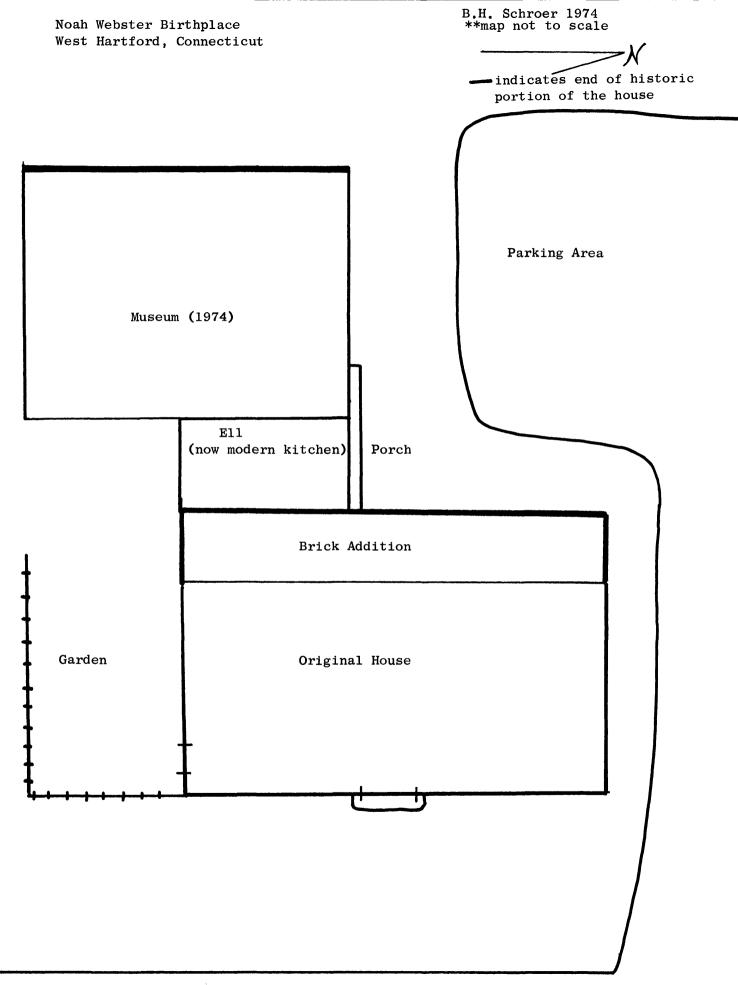

### DESCRIBE THE PRESENT AND ORIGINAL (IF KNOWN) PHYSICAL APPEARANCE

The Noah Webster House is a good example of a modest eighteenth century farmhouse. It may date from about 1700 and was surrounded by 80 or 90 acres of farmland when Noah Webster was born there, supposedly in the north upstairs room, October 16, 1758.

The simple frame house is a basic rectangular two-story gable-roofed structure with two rooms on each floor, one on each side of a large central chimney. The exterior is clapboarded and the few sash windows have nine-over-six panes. An unusual one-story brick addition was added to the house, presumably at an early date since it was used as a kitchen. An interesting feature is a stone sink and a connecting trough that runs to the outside of the house. Later an ell was added to this back section.

No substantial research has beendone on the architectural history of the house so that the dates of construction and changes are imprecise and the extent of alteration from the original eighteenth century period are, as yet, unknown.

During an extensive restoration project in 1968 the clapboarding and trim were repaired and painted red, and considerable other structural work was done before opening the house as a museum, owned by the town. In the past year a large, modern, one-room museum was added to the little ell at the rear of the house. The ell was renovated as a modern kitchen area.

The museum is barnlike in appearance, with vertical clapboarding on the exterior. It was built at a lower level than the original house so that, although large, it is not taller than the Webster house itself. It extends to the edge of the property line in the rear, leaving little space behind the house. The interior is a modern museum, with paneled walls, tract lighting and a overhanging balcony work area. The Noah Webster Foundation is still in the process of collecting Webster memorabilia and artifacts to display in what is supposed to become West Hartford's local history museum.