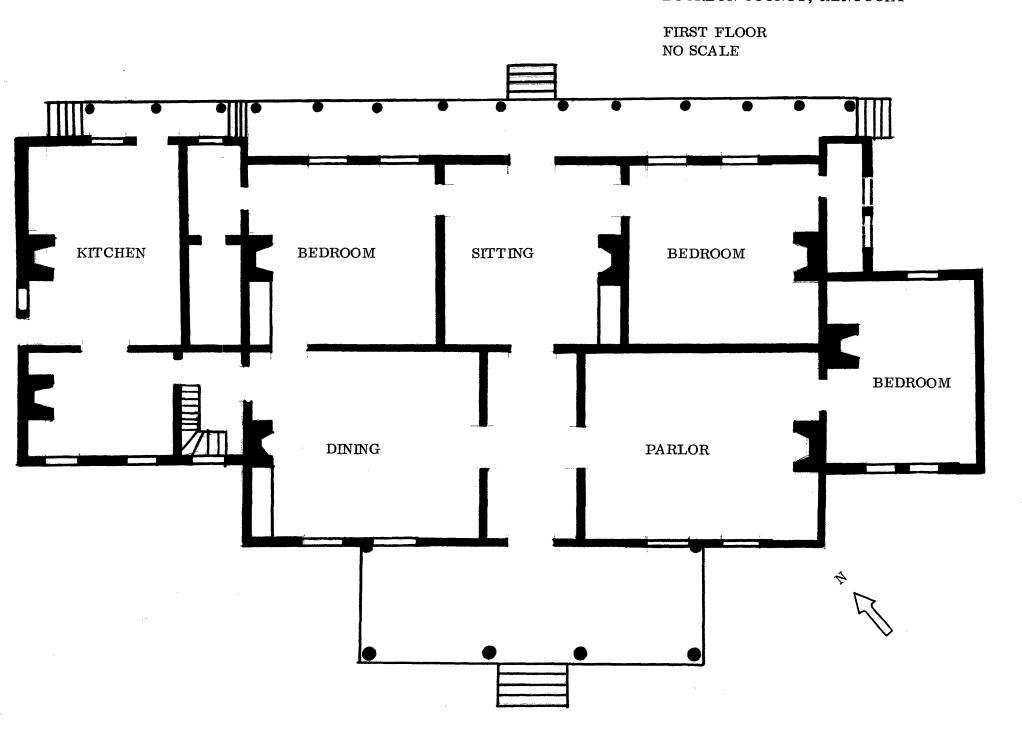

Facing southeast towards the Escondida Road from which it is clearly visible, the house consists of a one-and-one-half-story, five-bay central section flanked by a one-story, two-bay wing on the east and a one-and-one-half-story, three-bay wing on the west (see photo 1). The three sections are covered by gabled roofs, and the construction is of brick laid in common bond. There is a total of nine chimneys built into the walls, with that on the far east being false though necessary for balance. The porte-cochere at the far west was added in 1972 and is well integrated--complimenting the one-story, pedimented portico serving three bays of the central section.

The portico has four small columns resting on pedestals and two engaged columns—all connected by a balustrade. In the pediment is a leaded elliptical fanlight that inflects the fanlight above the entrance. The entrance contains double doors and has sidelights with "leaf-like" lead tracery (see photo 2). A brick course envelops the elliptical fanlight and a concave recess in the portico's ceiling is aligned between this and the fanlight in the pediment (see photo 2). During the 1972 restoration, a brick floor laid in herringbone pattern replaced the original wooden one (see photos la and 2). The balustrade and one column had deteriorated beyond repair, but were carefully reproduced.

Around the turn of the century, the original panes were removed and shutters were inserted in the upper thirds of the central section's windows (see photo la). Small panes were reinstalled; twelve-over-eight in the first floor of the central section and nine-over-six in all others. Segmental arched openings at the foundation level provide ventilation for the basement, splayed jack arches are above all windows, and two courses of molded bricks form a cornice (see photo 3) on the front and rear of the wings.

The gabled roof slopes deeply at the rear to shelter a gallery that was originally ten bays wide (see photos 4 and 4a). These bays are defined by chamfered posts with lamb's-tongue beveling. The wooden floor was replaced by a brick floor like that of the portico, and the balustrade-dismantled at an undetermined time-was duplicated as closely as possible.