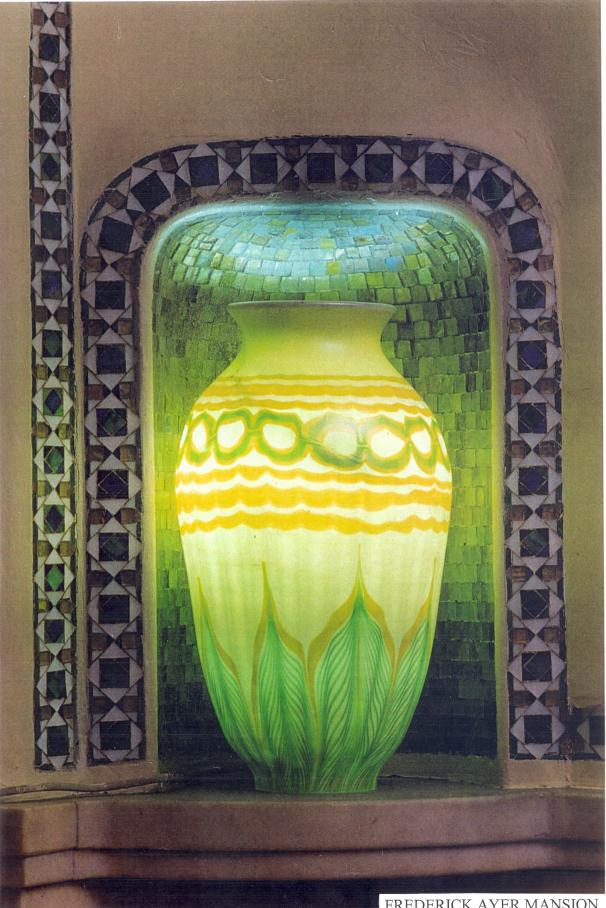

REATER THE REATING MEMORY AND A DESCRIPTION OF A DESCRIPR

**BAYRIDGE RESIDENCE** Views of staircase from vestibule to landing under Tiffany skylight

FREDERICK AYER MANSION Boston, Massachusetts Detail of entrance hall niche with vase Photo by Richard Cheek