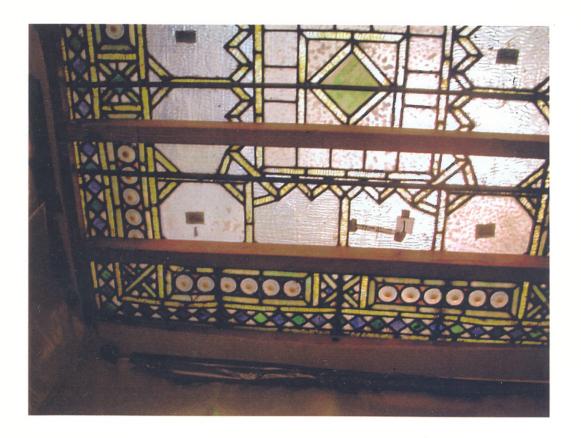

Views of laylight being exposed over landing at main stair.

BAYRIDGE RESIDENCE First Floor Drawing Room Original Ceiling, Crown Molding & Frieze (Covered by False Ceiling Placed by Previous Owners)