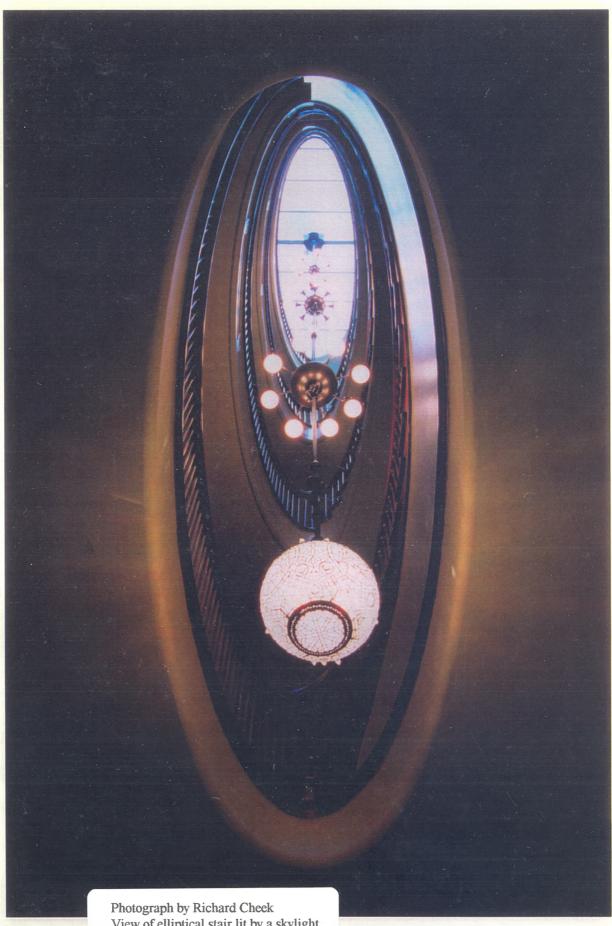

Views of laylight being exposed over landing at main stair.

BAYRIDGE RESIDENCE First Floor Drawing Room Original Ceiling, Crown Molding & Frieze (Covered by False Ceiling Placed by Previous Owners)