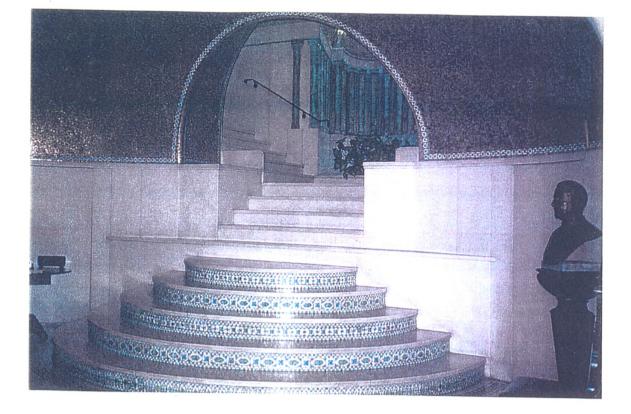

REATER THE REATING MEMORY AND A DESCRIPTION OF A DESCRIPR

**BAYRIDGE RESIDENCE** Views of staircase from vestibule to landing under Tiffany skylight

FREDERICK AYER MANSION Boston, Massachusetts Detail of entrance hall niche with vase Photo by Richard Cheek

Ayer Mansion 395 Commonwealth Avenue Boston, MA

Photograph by Richard Cheek View of elliptical stair lit by a skylight and a bronze and glass light fixture.

photo by Richard Cheek

Ayer Mansion, Boston, MA - Window Removal