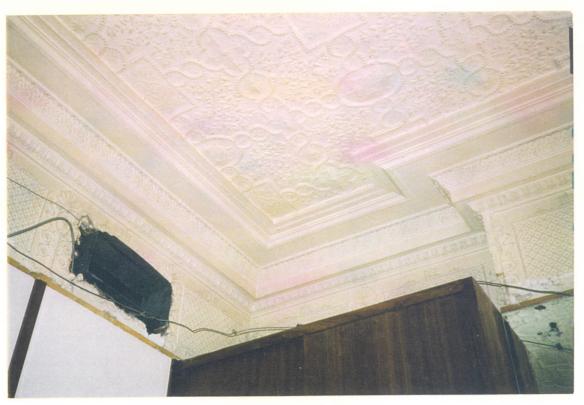

Views of laylight being exposed over landing at main stair.

BAYRIDGE RESIDENCE First Floor Drawing Room Original Ceiling, Crown Molding & Frieze (Covered by False Ceiling Placed by Previous Owners)