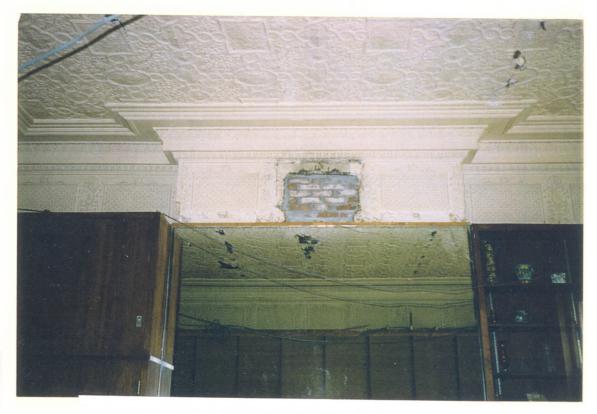

BAYRIDGE RESIDENCE First Floor Drawing Room (Closets & Mirror Installed by Previous Owners)

BAYRIDGE RESIDENCE First Floor Drawing Room Crown Molding (Damaged by False Ceiling Placed by Previous Owners)

Views of laylight being exposed over landing at main stair.

BAYRIDGE RESIDENCE First Floor Drawing Room Original Ceiling, Crown Molding & Frieze (Covered by False Ceiling Placed by Previous Owners)