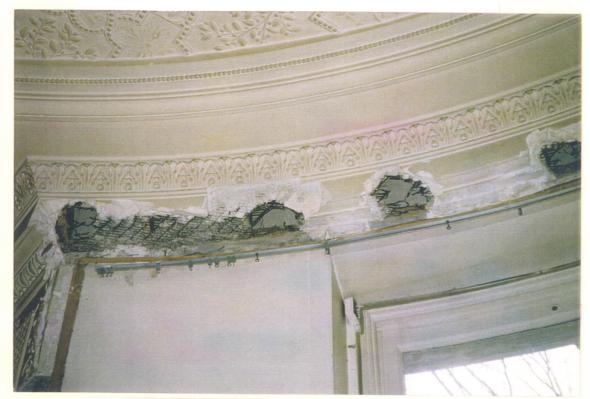

Views of laylight being exposed over landing at main stair.

BAYRIDGE RESIDENCE First Floor Drawing Room Original Ceiling, Crown Molding & Frieze (Covered by False Ceiling Placed by Previous Owners)