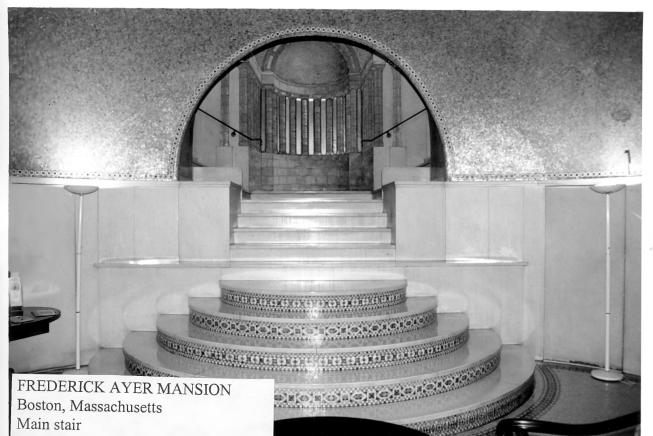

FREDERICK AYER MANSION Boston, Massachusetts Elliptical stair and five-stage chandelier Photo by Leslie Donovan, 9/02 or 3/03

FREDERICK AYER MANSION Boston, Massachusetts Drawing room Photo by Leslie Donovan, 9/02 or 3/03

Ayer Mansion 395 Commonwealth Avenue Boston, MA

Photograph by Richard Cheek View of elliptical stair lit by a skylight and a bronze and glass light fixture.

photo by Richard Cheek

Ayer Mansion, Boston, MA - Window Removal