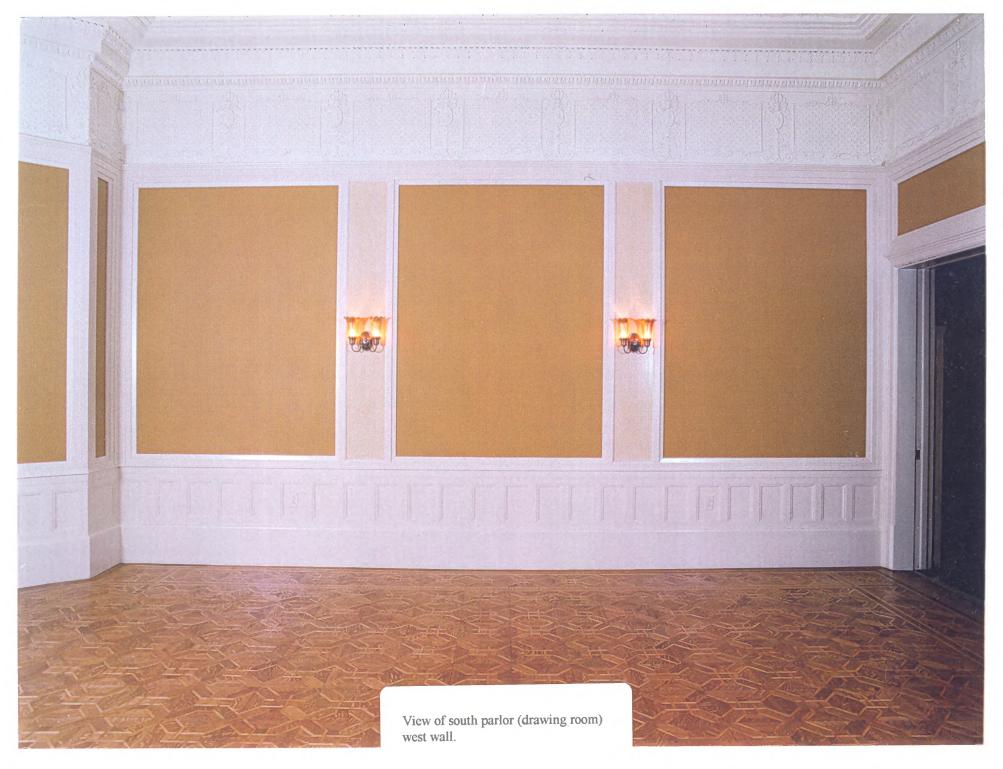

BAYRIDGE RESIDENCE First Floor Drawing Room (Closets & Mirror Installed by Previous Owners)

BAYRIDGE RESIDENCE First Floor Drawing Room Crown Molding (Damaged by False Ceiling Placed by Previous Owners)