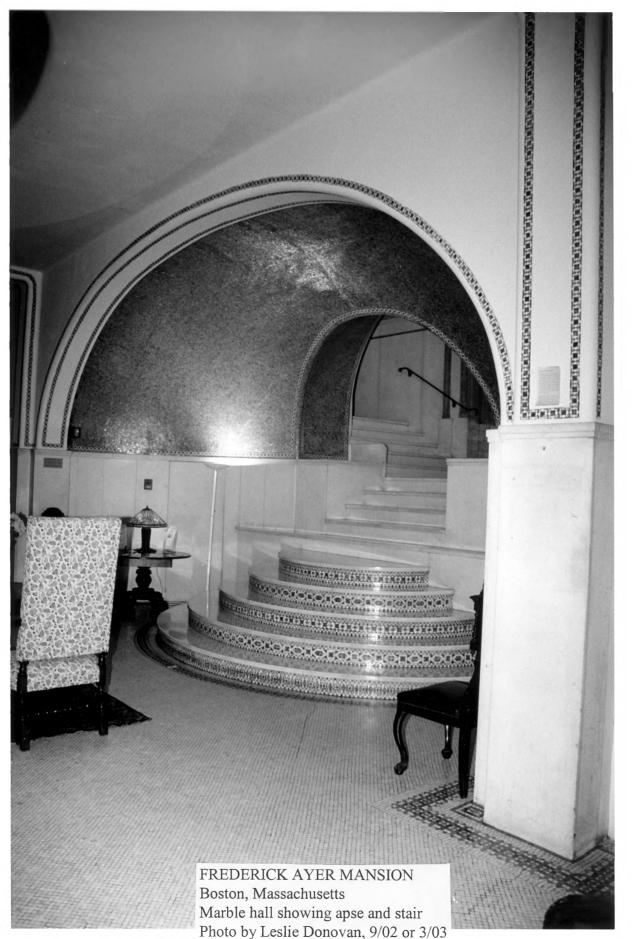

Boston, Massachusetts Detail of Main entrance Photo by Leslie Donovan, 9/02 or 3/03

FREDERICK AYER MANSION Boston, Massachusetts Stair landing and trompe l'oeil glass mosaic Photo by Leslie Donovan, 9/02 or 3/03