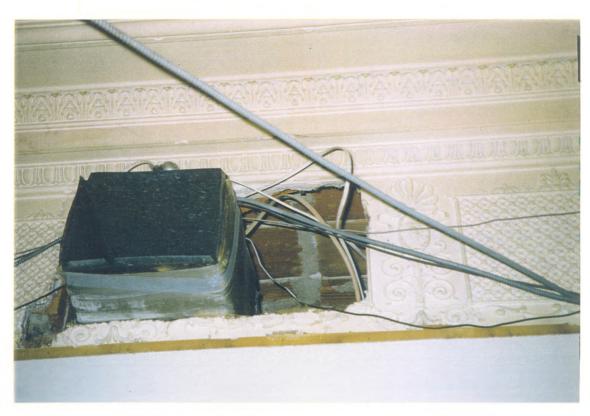

Views of laylight being exposed over landing at main stair.

BAYRIDGE RESIDENCE First Floor Drawing Room Original Ceiling, Crown Molding & Frieze (Covered by False Ceiling Placed by Previous Owners)