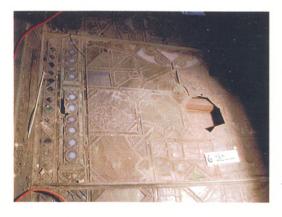

Views of laylight being exposed over landing at main stair.

BAYRIDGE RESIDENCE First Floor Drawing Room Original Ceiling, Crown Molding & Frieze (Covered by False Ceiling Placed by Previous Owners)