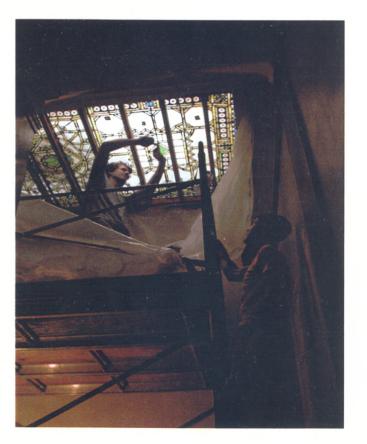

REATER THE REATING MEMORY AND A DESCRIPTION OF A DESCRIPR

**BAYRIDGE RESIDENCE** Views of staircase from vestibule to landing under Tiffany skylight

FREDERICK AYER MANSION Boston, Massachusetts Detail of entrance hall niche with vase Photo by Richard Cheek