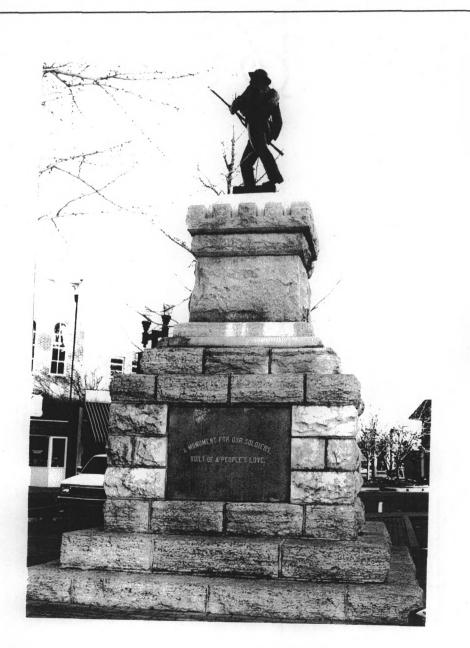

Southeast side. Lest we forget 1861-1865

Southwest side. "A monument for our soldiers, built of a people's love."

Northwest side. Honor decks the turf that wraps their clay

Information supplied by Linda Logan, Chair, Monuments Committee, United Daughters of the Confederacy