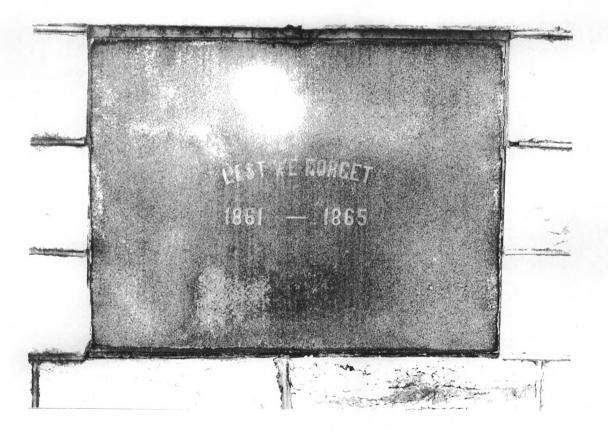

Southeast side. Lest we forget 1861-1865

Southwest side. "A monument for our soldiers, built of a people's love."

Northwest side. Honor decks the turf that wraps their clay

Information supplied by Linda Logan, Chair, Monuments Committee, United Daughters of the Confederacy