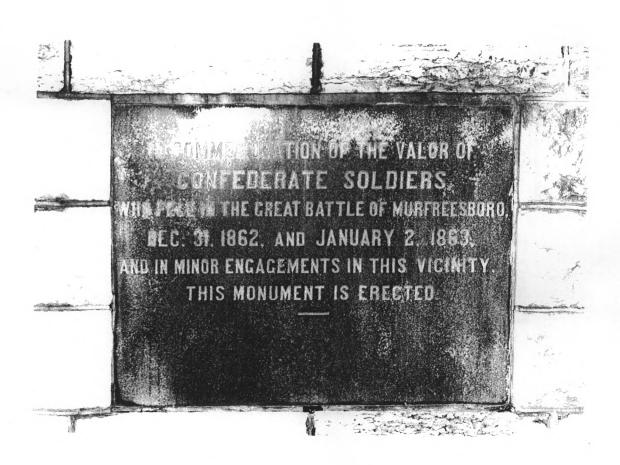

It is bronze statue of a Confederate soldier on a granite base with bronze plaques with inscriptions on all four sides. The statue faces north.

Inscriptions:

Front, northeast side. In commemoration of the valor of Confederate soldiers, who fell in the great battle of Murfreesboro, Dec. 31, 1862, and January 2, 1863 and in minor engagements in the vicinity, this monument is erected