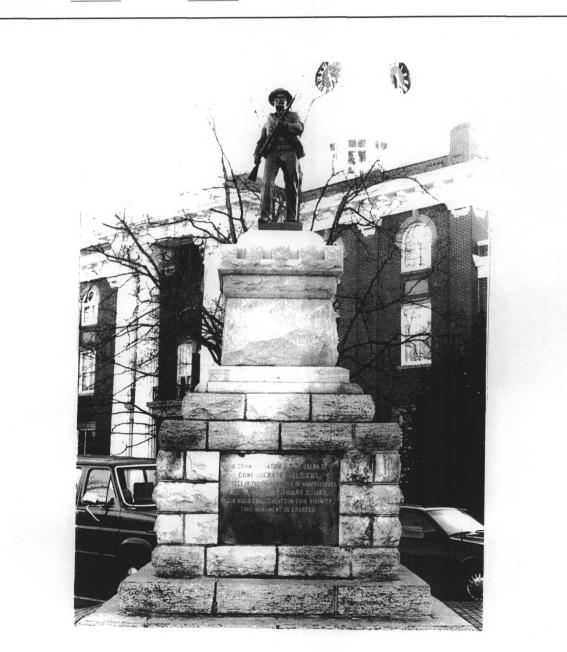

# **National Register of Historic Places Continuation Sheet**

Section 7 Page NA number

**Rutherford County Courthouse Rutherford County Tennessee** 

Additional Information

The Confederate Monument on the courthouse square.

The monument was erected on November 7, 1901 by the Ladies Memorial Association (Murfreesboro Chapter #91 United Daughters of the Confederacy), the J.B. Palmer Bivouac, the Sons of Confederate Veterans.

It is bronze statue of a Confederate soldier on a granite base with bronze plaques with inscriptions on all four sides. The statue faces north.

Inscriptions:

Front, northeast side. In commemoration of the valor of Confederate soldiers, who fell in the great battle of Murfreesboro, Dec. 31, 1862, and January 2, 1863 and in minor engagements in the vicinity, this monument is erected