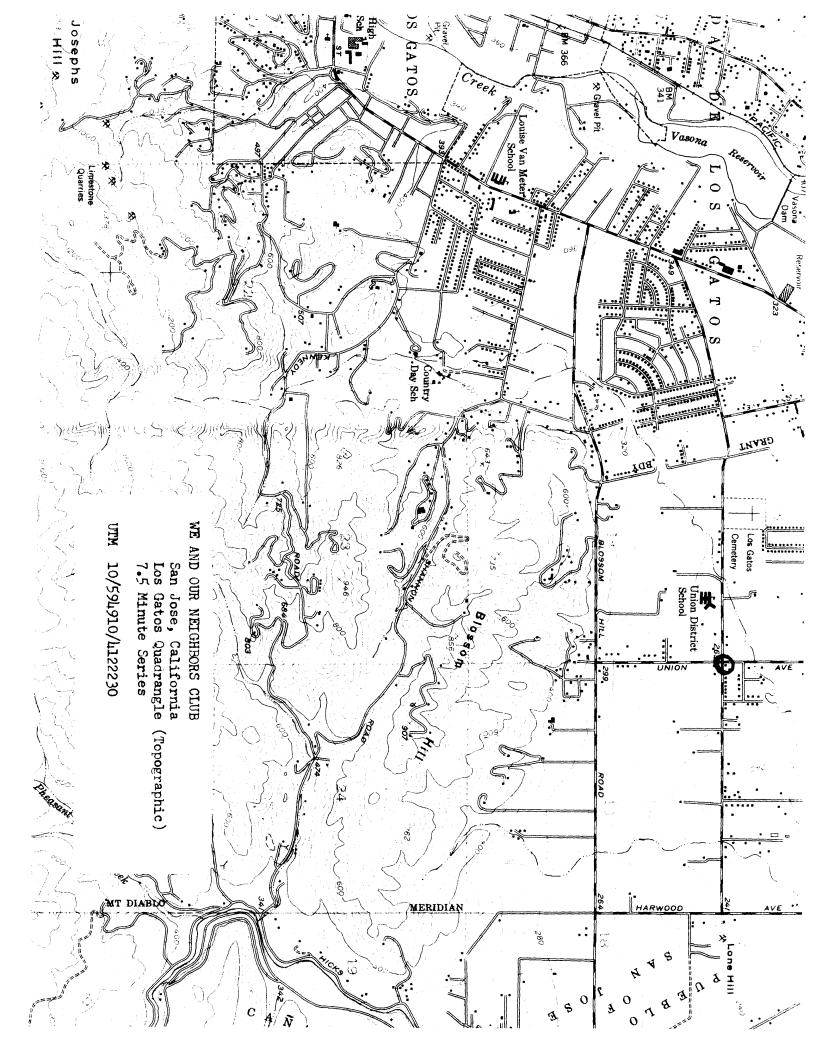

### 9 MAJOR BIBLIOGRAPHICAL REFERENCES

Complete minutes of the We and Our Neighbors Club since June, 1892.

| 10 GEOGRAPHICAL D                                   |                             |              |                                                                                                  |
|-----------------------------------------------------|-----------------------------|--------------|--------------------------------------------------------------------------------------------------|
| ACREAGE OF NOMINATED PROPERT                        | $\frac{1}{3}$ rd of an      | acre         |                                                                                                  |
| QUADRANGLE NAME Los Gat                             | os Quadrangle               |              | QUADRANGLE SCALE 1:24000                                                                         |
| ZONE EASTING                                        | 4 1 2 2 2 3 0 NORTHING      | B ZONE       | EASTING NORTHING                                                                                 |
| ~LII LII LIII                                       | <u> </u>                    | اللا         |                                                                                                  |
| EL L                                                |                             | FLL          |                                                                                                  |
| GLILLIL                                             |                             | н            |                                                                                                  |
| VERBAL BOUNDARY DESCRI                              | PTION                       |              |                                                                                                  |
|                                                     | (SEE CONTINUATION           | SHEET #10)   | )                                                                                                |
| LIST ALL STATES AND C                               | OUNTIES FOR PROPERTI        | ES OVERLAPPI | ING STATE OR COUNTY BOUNDARIES                                                                   |
| STATE                                               | CODE                        | COUNTY       | CODE                                                                                             |
| STATE                                               | CODE                        | COUNTY       | CODE                                                                                             |
| II FORM PREPARED                                    | RY Mine Duber Her           |              | 1 . 0 . 0                                                                                        |
| NAME / TITLE                                        | inter indeg nev             |              | d of Directors (Amended $2/17/78$ )                                                              |
|                                                     | We and Our Ne               | eighbors Cl  | lub July 15, 1977                                                                                |
| ORGANIZATION  We and Our N                          | Weighbors Club              |              | DATE                                                                                             |
| STREET & NUMBER<br>14960 Los (                      | Gatos-Almaden Road,         | ,            | telephone<br>377 <b>–</b> 2572                                                                   |
| CITY OR TOWN Los Gatos                              |                             |              | state<br>California 95030                                                                        |
| 12 STATE HISTORIC F                                 | RESERVATION                 | OFFICE       | R CERTIFICATION                                                                                  |
| THE EVALU                                           | ATED SIGNIFICANCE OF T      | HIS PROPERTY | Y WITHIN THE STATE IS:                                                                           |
| NATIONAL                                            | STATE                       |              | LOCAL X                                                                                          |
|                                                     | nclusion in the National Re |              | Preservation Act of 1966 (Public Law 89-665), I tify that it has been evaluated according to the |
| STATE HISTORIC PRESERVATION OFFI                    | CER SIGNATURE               | TIM          | voy mEllon                                                                                       |
| TITLE State Historic                                | Preservation Offic          | cer          | DATE 5/22/78                                                                                     |
| FOR NPS USE ONLY I HEREBY CERTIFY THAT THIS F       | ROPERTY IS INCHUDED I       | N THE NATION | DATE 12/12/5                                                                                     |
| ATTEST: KEEPER OF THE NATIONAL ATTEST: William L.C. | REGISTER<br>Ovich           | 76           | DATE 12/15/78                                                                                    |
| 40 curi oi uranium                                  |                             |              |                                                                                                  |

The building is located on the North East corner of the intersection of the Los Gatos-Almaden Road and Union Ave. Los Gatos, California.

Beginning at the corner of Sections 11, 12, 13, & 14 Township 8 South Range 1, West MDM thence along center line of the Los Gatos-Almaden Road S 69 58' E. 105 feet to a point in the center line of the Los Gatos Almaden road, thence leaving said road N. O 2' E 155 feet to a 2" x 3" stake thence W 89' 5" west 105 feet to the center of Ware or Union Ave. thence S O 02" W 155 feet to the place of beginning.