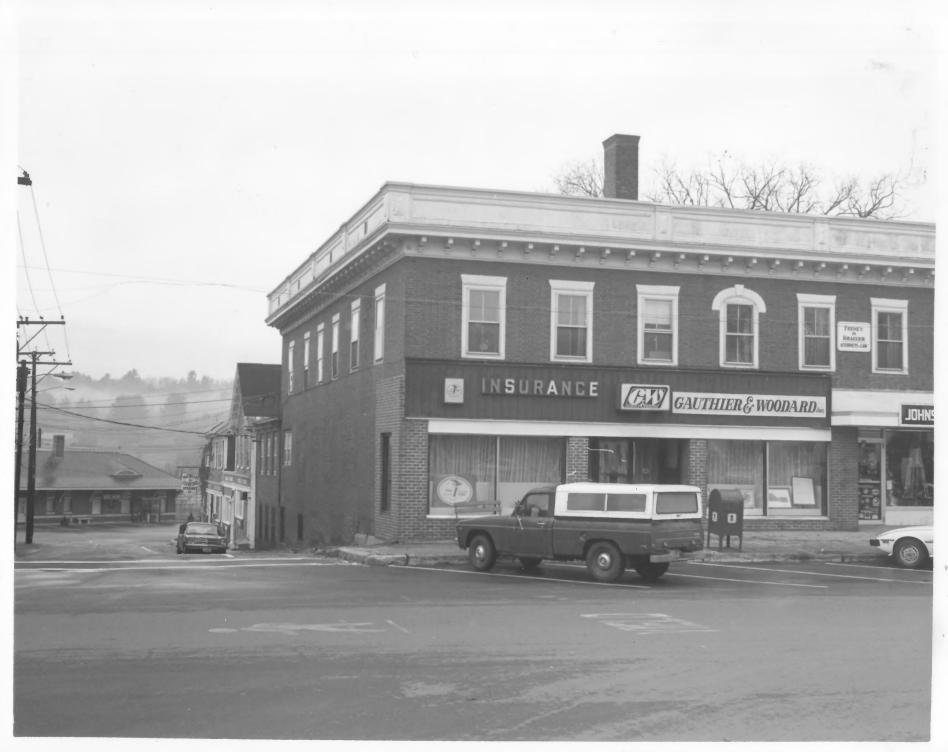

Photographer facing N (NE) E SE S SW W NW Photo Date:

10/84

Photo Number

7 of

Historic Name: (L to P) Cain House (#8), Wheeler Blk., (#9), Eagle Blk. (#10)

Common Name: Newton-Bartlett Bldg., Wheeler Blk., Eagle Block.

NR District: NEWPORT DOWNTOWN HISTORIC DISTRICT

Address: 42, 46-48 & 64 Main Street

City/Town/StateNewport, New Hampshire

Photographer: Lisa Mausolf

UVLSC

Negative with: Upper Valley-Lake Sunapee Council

National Bank Building, Lebanon, NH

Description:

Side (north) and front (west) elevations.

Photographer facing N NE E (SE) S SW W NW Photo Date: 10/84

Photo Number 3

Historic Name: (1 to R) Wheeler Blk., (#9). Eagle Blk., (#10), Streamliner (#11)
Common Name: Wheeler Blk., Eagle Blk., Newport Diner.
NR District: NEWPORT DOWNTOWN HISTORIC DISTRICT