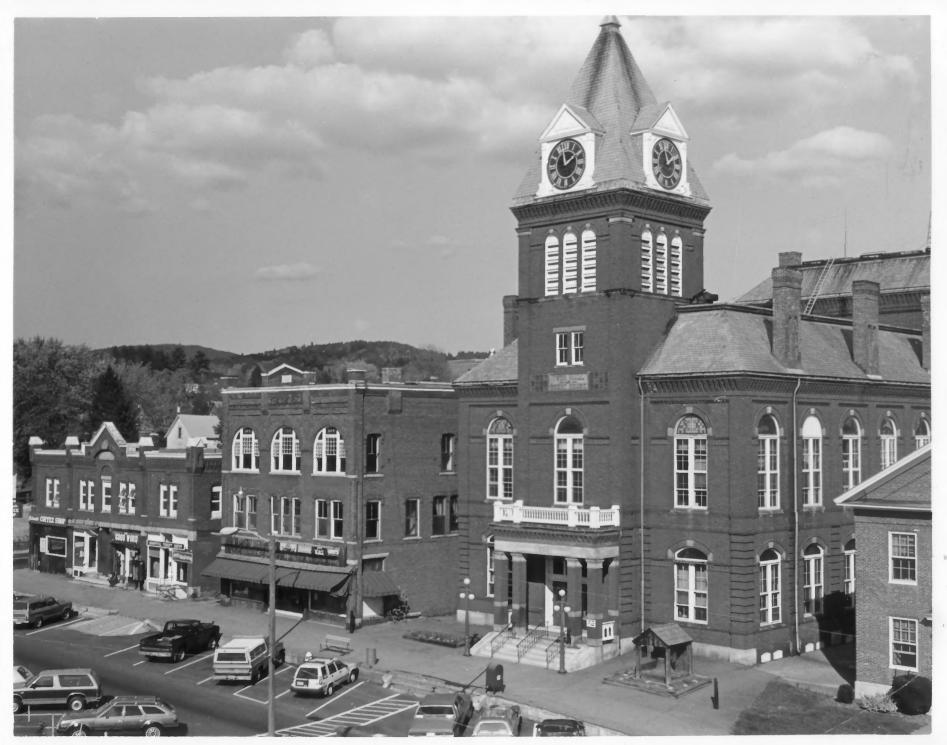

Historic Name:

(LtoR) Lewis Blk., (#1), DeWolf Blk., (#2), Town Hall, & Courthouse (#3).

Common Name:

same as abve

NR District:

NEWPORT DOWNTOWN HISTORIC DISTRICT

Address:

2, 16, 20 North Main Street

City/Town/State:

Newport, New Hampshire

Photographer:

Lisa Mausolf

UVLSC

Negative with:

Upper Valley-Lake Sunapee Council

Description:

National Bank Building, Lebanon, NH Front (west), and side (south) elevations of the above listed structures

with the Sullivan County Records Bldg. partially visible at right.

Photographer facing N NE E SE S SW W NW Photo Date: