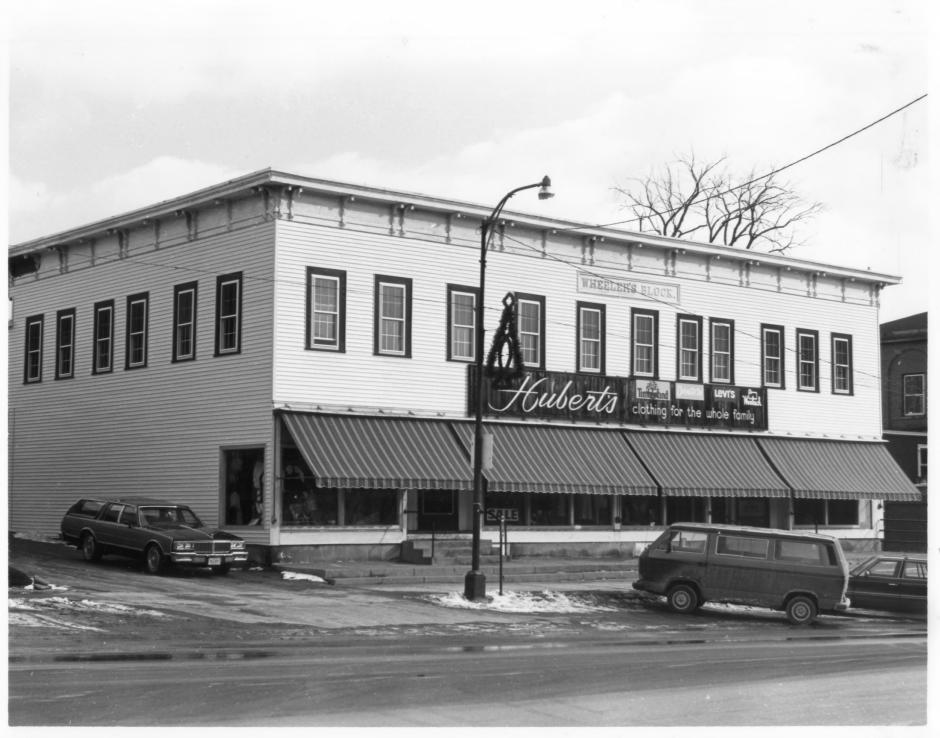

Photo Date:

11/84

Photo Number 6 of

7

Historic Name: Wheeler's Block

Common Name: Hubert's Block
NR District: NEWPORT DOWNTOWN HISTORIC DISTRICT

Address:

Address: 46-48 Main Street City/Town/State: Newport, New Hampshire

Photographer: Lisa Mausolf

UVLSC

Upper Valley-Lake Sunapee Council Negative with:

National Bank Building, Lebanon, NH

Description: Side (north) and front (west) elevations

Photographer facing N NE E (SE)S SW W NW **Photo Date:** 1/85 Photo Number 7