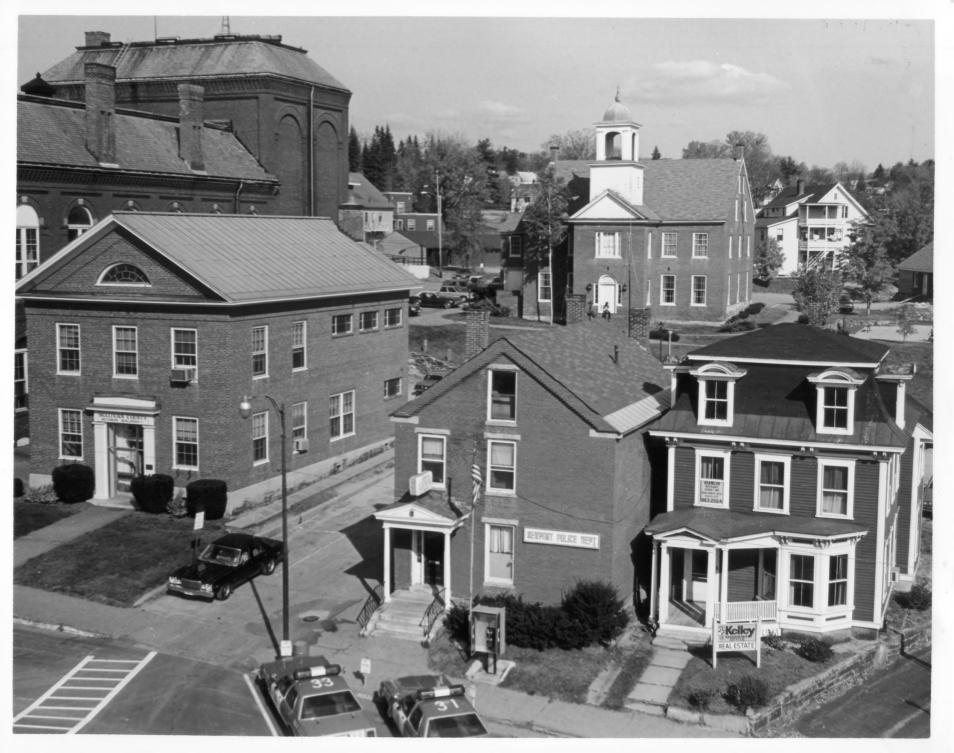

10/84

Photo Number 1 of

LtoR) Sullivan County Record Bldg., (#4) County Safe Bldg. (#6)

Historic Name:

Sullivan County Courthouse, (#5), Isaac Read House (#7).

Common Name:

Records Bldg., Police Dept., District Court & Town Museum, Kelley RE

NR District:

NEWPORT DOWNTOWN HISTORIC DÍSTRICT

Address:

28 Main St., 30-34 Main St., Court Square

City/Town/State: Newport, New Hampshire

Photographer:

Lisa Mausolf

UVLSC

Negative with:

Upper Valley-Lake Sunapee Council National Bank Building, Lebanon, NH

Description:

Front (west) and side (south) elevations of the above listed structures

with the Town Hall and Courthouse partially visible at left.

Photographer facing N (NE) E SE S SW W NW Photo Date:

10/84

Photo Number

7 of

Historic Name: (L to P) Cain House (#8), Wheeler Blk., (#9), Eagle Blk. (#10)

Common Name: Newton-Bartlett Bldg., Wheeler Blk., Eagle Block.