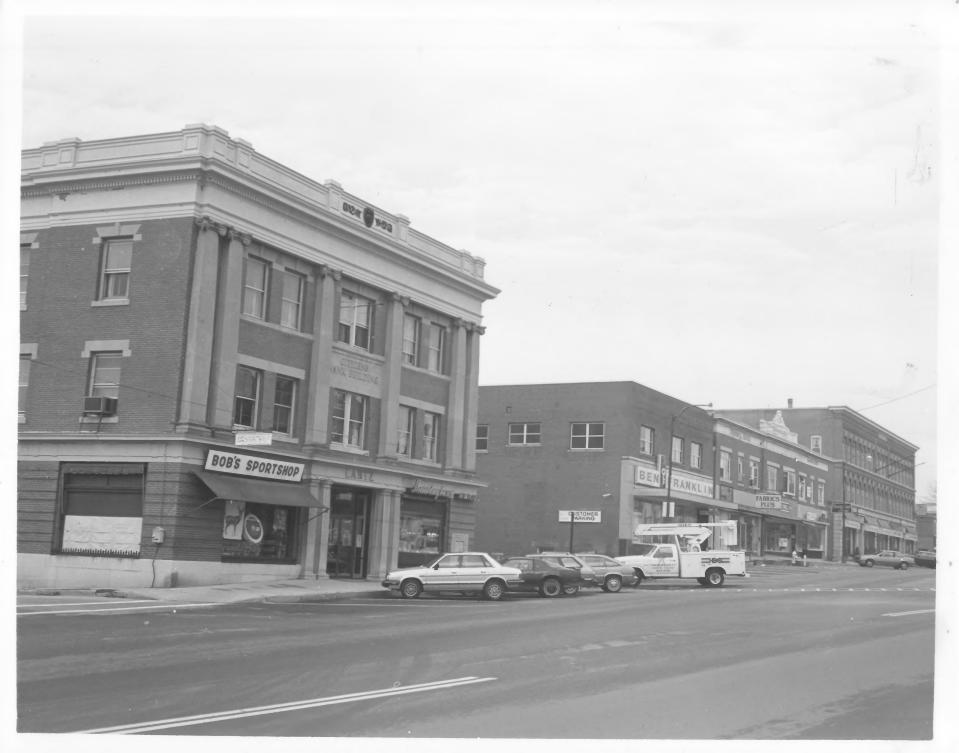

HOV 21 1984

Citizen's Bank (#12), Ben Franklin (#14), Kendall-Emerson-Gamash Block

Historic Name:

(#15&16), Richard Block (#17)

Common Name:

Lantz Bildg., Ben Franklin, Kendall-Emerson-Gamash Blk., Richards Plk.

NR District:

Address:

NEWPORT DOWNTOWN HISTORIC DISTRICT 32, 25, 15-23, Main Street

City/Town/State:

Newport, New Hampshire

Photographer:

Lisa Mausolf

UVLSC

Negative with:

Upper Valley-Lake Sunapee Council

National Bank Building, Lebanon, NH

Description:

Side (south) and front (east elevations of the above mentioned

structures.

Photographer facing N NE E SE S SW W NW

Photo Date:

11/84

Photo Number 6 of

7

Historic Name: Wheeler's Block

Common Name: Hubert's Block
NR District: NEWPORT DOWNTOWN HISTORIC DISTRICT

Address:

Address: 46-48 Main Street City/Town/State: Newport, New Hampshire