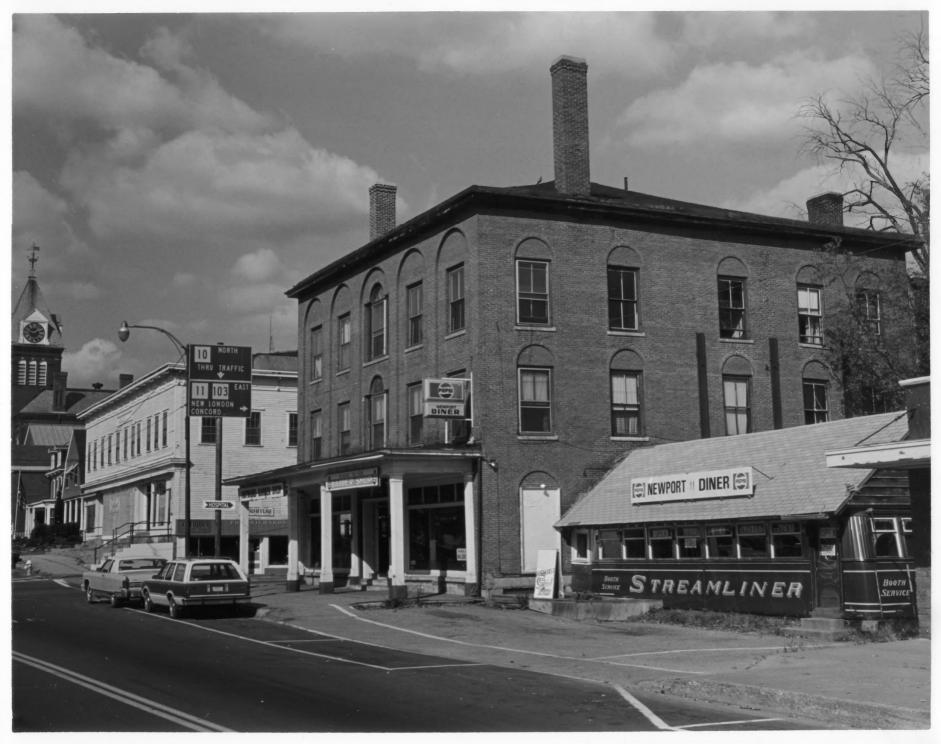

Description:

Side (north) and front (west) elevations.

Photographer facing N NE E (SE) S SW W NW Photo Date: 10/84

Photo Number 3

Historic Name: (1 to R) Wheeler Blk., (#9). Eagle Blk., (#10), Streamliner (#11)
Common Name: Wheeler Blk., Eagle Blk., Newport Diner.
NR District: NEWPORT DOWNTOWN HISTORIC DISTRICT

Address:

46-48 Main Street, 64-66 Main Street

City/Town/State: Newport, New Hampshire

Photographer:

Lisa Mausolf

UVLSC

Negative with:

Upper Valley-Lake Sunapee Council

National Bank Building, Lebanon, MH

Description:

Front (west) and side (south) elevations of the above referenced structures

partially visible on the extremeleft are the Town Hall & Courthouse,

Isaac Reed House and Cain House.