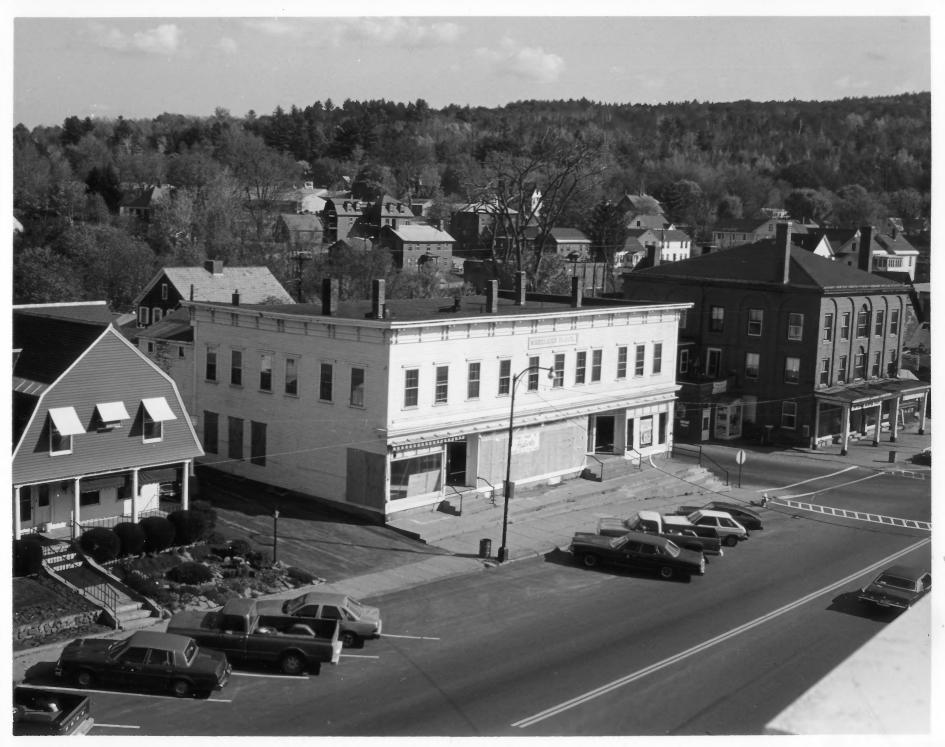

Photographer facing N (NE) E SE S SW W NW Photo Date:

10/84

Photo Number

7 of

Historic Name: (L to P) Cain House (#8), Wheeler Blk., (#9), Eagle Blk. (#10)

Common Name: Newton-Bartlett Bldg., Wheeler Blk., Eagle Block.

NR District: NEWPORT DOWNTOWN HISTORIC DISTRICT

Address: 42, 46-48 & 64 Main Street

City/Town/StateNewport, New Hampshire

Photographer: Lisa Mausolf

UVLSC

Negative with: Upper Valley-Lake Sunapee Council

National Bank Building, Lebanon, NH

Description:

Side (north) and front (west) elevations.

Photographer facing N NE E (SE) S SW W NW Photo Date: 10/84

Photo Number 3

Historic Name: (1 to R) Wheeler Blk., (#9). Eagle Blk., (#10), Streamliner (#11)
Common Name: Wheeler Blk., Eagle Blk., Newport Diner.
NR District: NEWPORT DOWNTOWN HISTORIC DISTRICT