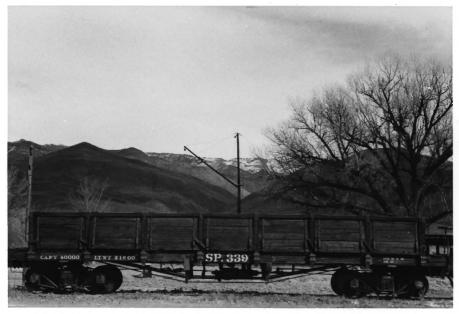

Laws Namon Gaye RR Historic District Gondola #339 Steel Plated Slanted Deck. Photo: R.A. Dinsmanug 18 1981 Neg: Laws RR Museum

Laws Names Gauge RR Historice District Whole Train - Engine #9 Box Cars, Gondola, Cattle Car and Caboo 46 1 8 1981 Photo: R.A. Dinsmann, 1980 Nog: Law: RR Museum

AUG 18

Cattle Car #166

1981 Photo: R.A. Dinsmor, 1980 NEG! Laws RR Mussum

Laus Narrow Games RR Hostinisticité Gondola Ore Car #339 Photo: R.A. Diusmor, 1980 NEX. Laws RR Museum

Las Norma Gaye RR Historic Definit Water Tower - West View RA Dinsmore, 1980 AUG 18 1981 May: Laws RR Museum