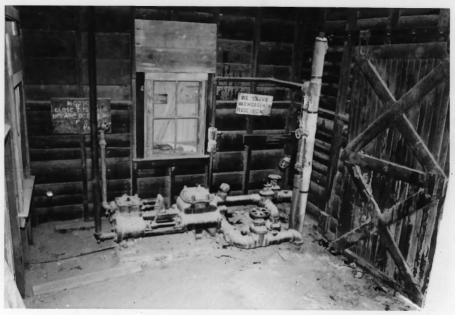

Laws Namon Course RR Historic District Agent's House - Kitchen Looking West P.A. Dinsmon, 1980 Ng. Law RR Museum

Law Namow Gauge RR Historica Dish Oil Pump House - Interior R.A. Dius mare, 1980 Museum Neg: Lewe RR Museum