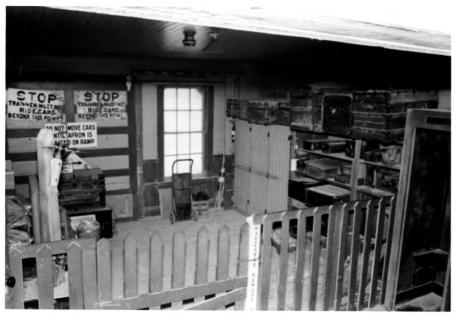

Laws Noeman Gauge RR Historic Dist. Depot - Freight Room Looking South AUG 18 1981 Philo: R.A. Dinsmore Négative: Lows PR Museum

Depot - hours Nurse Garge RR Historie Waiting Room - Desk and District Antique Teletypewrater 8 to be removed. AUG 18 198
Photo: R.A. Dinsmore Museum
Negative: Laws PK Museum

Laws News Gauge RR Historic District Depot - Dispatch & Ticket Room - Looking North East Photo by R.A. Dins All Gr. 28 1000 Negative: Laws RR Museum

Low Norms Garge RR History Dist.
Depot - Dispatch & Ticket Room -Looking South West Photo by R.A. Dids war Negativi: Laws RR Mussun