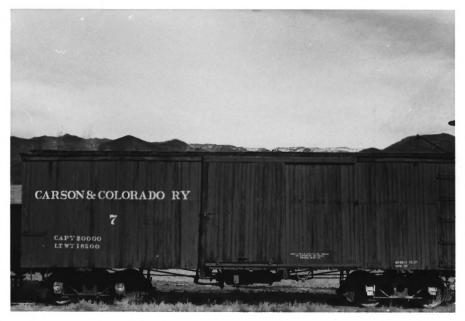

Laws Nerrow Gauge RR Hotoric Dist. Phato: R.A. Diss more AUG 18 1961 Ngative: Laws RR Museum

Laws Namow Gange RR Historic Date AUG 18 1981 Box Car #7 Photo: R.A. Diusmore 1980 Nyative: Laws PR Museum

Laws Narrow Gauge RR Historie District RA Dinsmor, 1980/Ng: Laws RR Museum Death Valley Passenger Car Showing 3' height from rail to body. AUG 1 8 1981