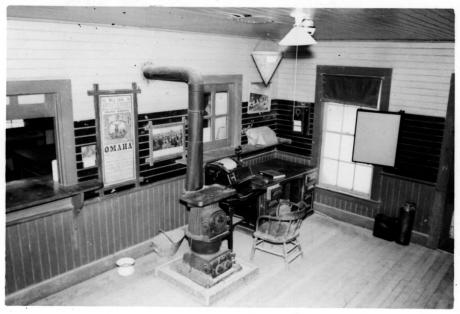

Laws Noeman Gauge RR Historic Dist. Depot - Freight Room Looking South AUG 18 1981 Philo: R.A. Dinsmore Négative: Lows PR Museum

Depot - hours Nurse Garge RR Historie Waiting Room - Desk and District Antique Teletypewrater 8 to be removed. AUG 18 198
Photo: R.A. Dinsmore Museum
Negative: Laws PK Museum