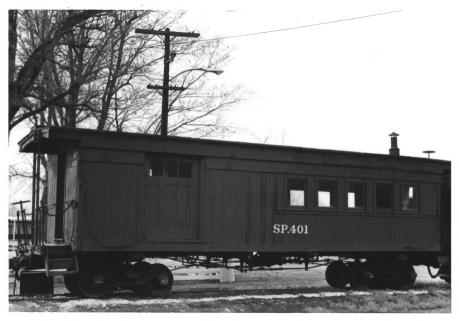

Aerial photograph showing proposed
National Registry Boundary
OCT 1 1981 AUG 18 1981 Pryo Co, CA.

Laws Narrow Gauge RR Historia Detrit AUG 18 1000se #401 Photo: R.A. Dius more Ner! Laws RR Museum

Laws Narrow Gauge RR Historic District Death Valley R. R. Passenger Car Photo: R.A. DinsmoraUG 18 1981 Ng: Laws RR Museum