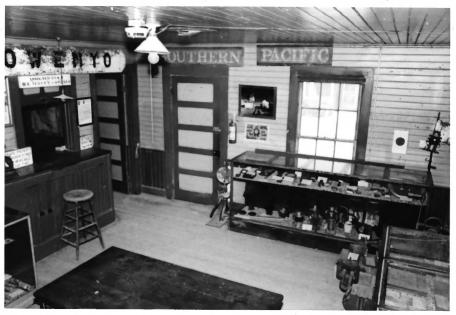

Laws News Gauge RR Historic District Depot - Dispatch & Ticket Room - Looking North East Photo by R.A. Dins All Gr. 28 1000 Negative: Laws RR Museum

Low Norms Garge RR History Dist.
Depot - Dispatch & Ticket Room -Looking South West Photo by R.A. Dids war Negativi: Laws RR Mussun