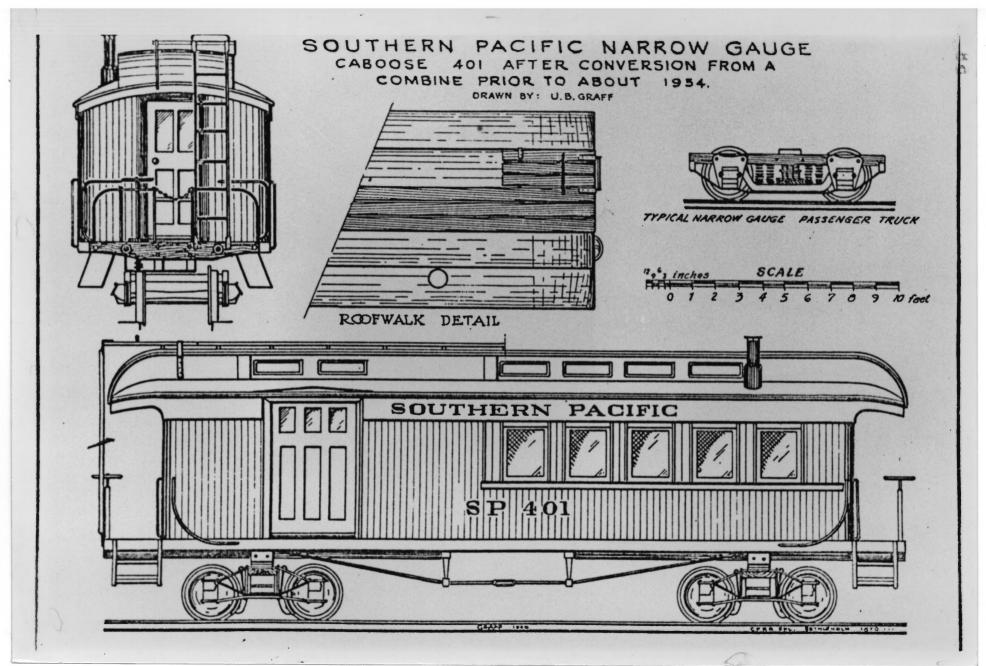

Aerial photograph showing proposed
National Registry Boundary
OCT 1 1981 AUG 18 1981 Pryo Co, CA.

Laws Narrow Gauge RR Historia Detrit AUG 18 1000se #401 Photo: R.A. Dius more Ner! Laws RR Museum

Laws Narrow Gauge RR Historic District Death Valley R. R. Passenger Car Photo: R.A. DinsmoraUG 18 1981 Ng: Laws RR Museum