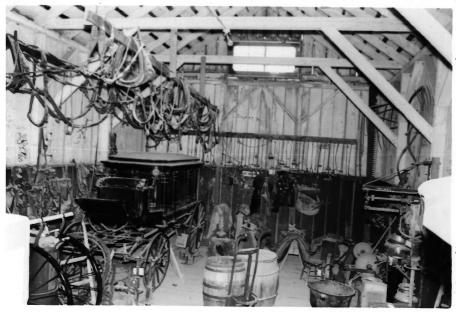

Laws Narrow Gaye RR Historic District Six Box Cars For Future Photo: RA Dins more, 1980 C.

hours Newow Guye RR Historia District Agent's House - Parlor Looking East

Aug 18 1981

RR Museum

Laws Narrow Ganga RR Historic Dist. R.A. Dinsmon , 1980 Agent's House - North West Bedroom - Looking West Nigative Lews RR Museum