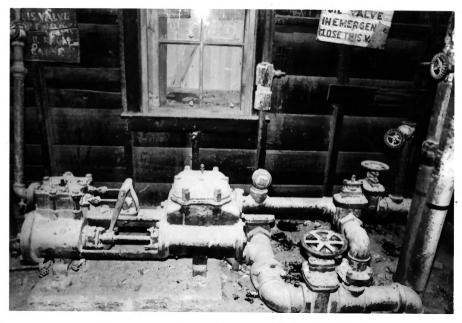

Lews Narrow Garys RR Hatring District Ram Type - Steam Oil Pump R.A. Dinsmore, 1980 Nog: Laws RR Museum

Lieus Namon Gange RR Hotoric Dotat Agent's House - Center Bedroom - Looking West AUG 18 1987 RA Dinsmore 1980 Neg: Laws RR Museum

Laws Namon Course RR Historic District Agent's House - Kitchen Looking West P.A. Dinsmon, 1980 Ng. Law RR Museum

Law Namow Gauge RR Historica Dish Oil Pump House - Interior R.A. Dius mare, 1980 Museum Neg: Lewe RR Museum