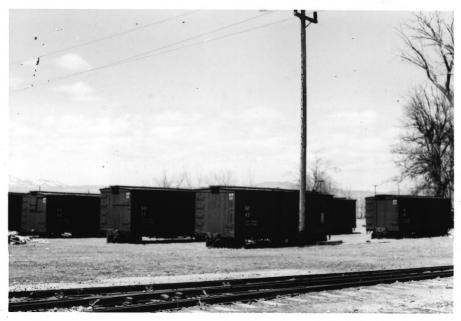

Laws Narrow Gaye RR Historic District Six Box Cars For Future Photo: RA Dins more, 1980 C.

hours Newow Guye RR Historia District Agent's House - Parlor Looking East

Aug 18 1981

RR Museum

Laws Narrow Ganga RR Historic Dist. R.A. Dinsmon , 1980 Agent's House - North West Bedroom - Looking West Nigative Lews RR Museum

Laws Namon Gaye RR Historic District Gondola #339 Steel Plated Slanted Deck. Photo: R.A. Dinsmanug 18 1981 Neg: Laws RR Museum

Laws Names Gauge RR Historice District Whole Train - Engine #9 Box Cars, Gondola, Cattle Car and Caboo 46 1 8 1981 Photo: R.A. Dinsmann, 1980 Nog: Law: RR Museum