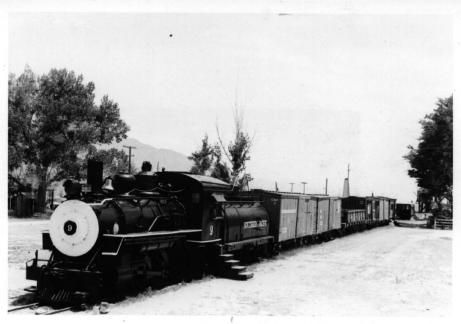

Laws Namon Gaye RR Historic District Gondola #339 Steel Plated Slanted Deck. Photo: R.A. Dinsmanug 18 1981 Neg: Laws RR Museum

Laws Names Gauge RR Historice District Whole Train - Engine #9 Box Cars, Gondola, Cattle Car and Caboo 46 1 8 1981 Photo: R.A. Dinsmann, 1980 Nog: Law: RR Museum