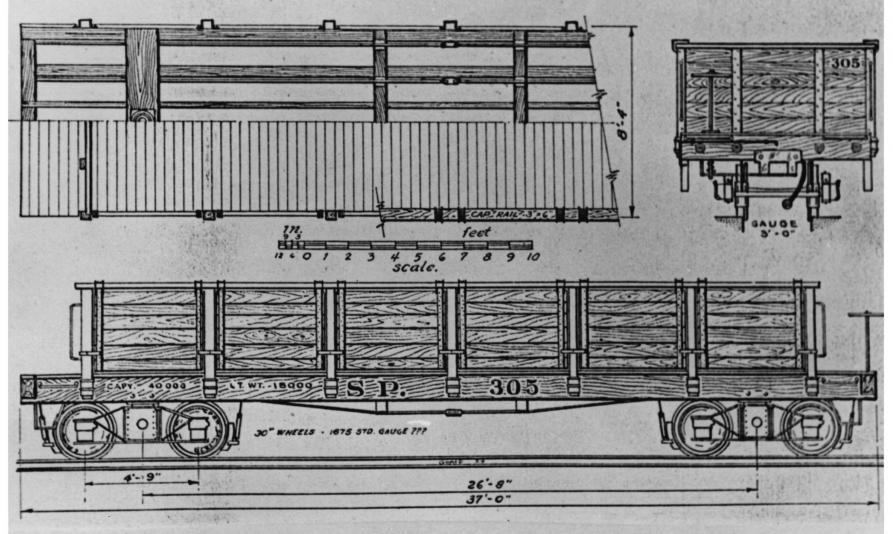

## SOUTHERN PACIFIC NARROW GAUGE 40,000 LB. SIDE OPENING GONDOLA

AUG 1 8 1981 OCT 1 1981 P 5×8 C ORE GONDOLA MEASUREMENTS Laws Norm Gays RR Hothe Sitist Laws, Colifornia