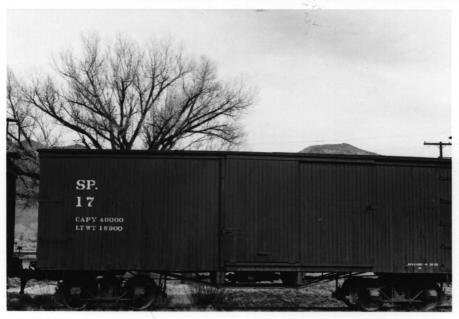

Laws Nerrow Gauge RR Hotoric Dist. Phato: R.A. Diss more AUG 18 1961 Ngative: Laws RR Museum

Laws Namow Gange RR Historic Date AUG 18 1981 Box Car #7 Photo: R.A. Diusmore 1980 Nyative: Laws PR Museum

Laws Narrow Gauge RR Historie District RA Dinsmor, 1980/Ng: Laws RR Museum Death Valley Passenger Car Showing 3' height from rail to body. AUG 1 8 1981