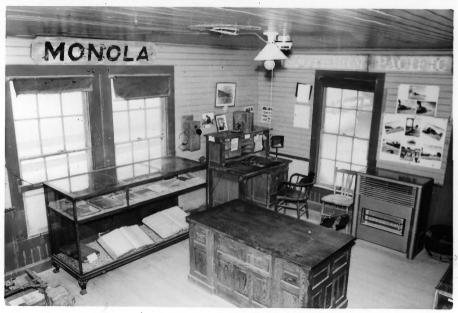

Laws News Gauge RR Historic District Depot - Dispatch & Ticket Room - Looking North East Photo by R.A. Dins All Gr. 28 1000 Negative: Laws RR Museum

Low Norms Garge RR History Dist.
Depot - Dispatch & Ticket Room -Looking South West Photo by R.A. Dids war Negativi: Laws RR Mussun