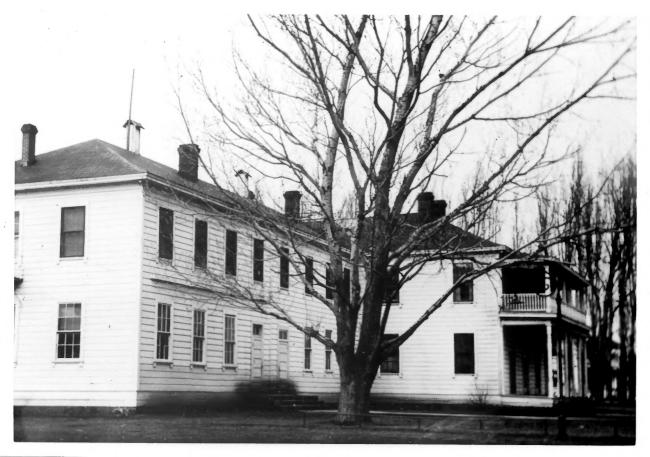

STEWART INDIAN SCHOOL, CARSON CITY, NEVADA Unknown, Ca. 1985 Nevada Div. HP&A. Carson City Looking in a westerly direction toward the new office Bldg. (right) with original school Bldg. to rear (left). The new office Bldg. (1902) contained the first post office at Stewart.