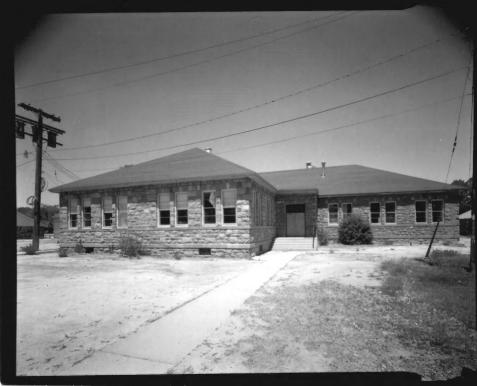

Stewart Indian School, Carson CityNV K. Kuranda, 1984 Nevada HP &A View southwest of Building #12

### Stewart Indian School, Carson City, NV Martin Stupich, 1980 NV Div. HP & A Viewsoutheast of Building #12.

Photo 20 of 50