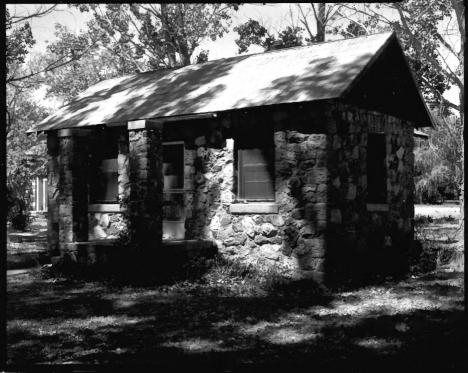

Stewart Indian School, Carson City, NV Martin Stupich, 1980 Nevada Div HP & A View northwest at Building #6. Photo 16 of 50

Stewart Indian School, Carson City, NV Martin Stupich, 1980 Nevada Div. HP & A View northwest of Building #8. Photo 17 of 50