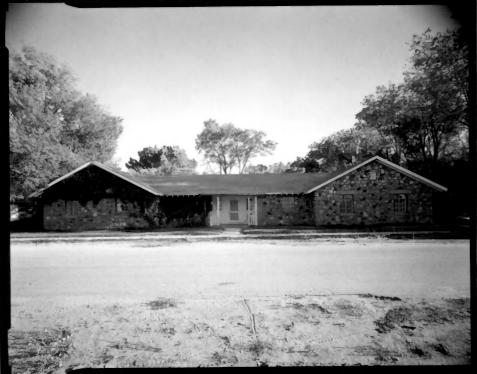

## Photo 13 of 50

Stewart Indian School, Carson City, NV Martin Stupich, 1980 Nevada Div HP & A Looking southwest toward Administration Building #1. Photo 14 of 50

Stewart Indian School, Carson City, NV Martin Stupich, 1980 Nevada Div HP & A View of the south and southeast elevations of Building #2. Photo 15 of 50.