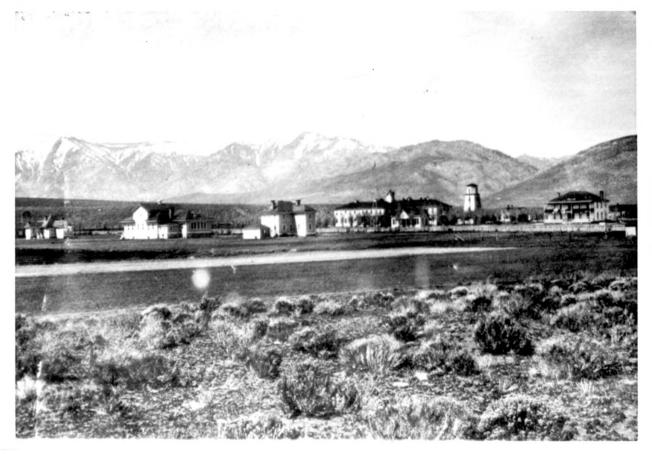

STEWART INDIAN SCHOOL, CARSON CITY, NEVADA Unknown, Ca. 1945 Nevada Div. HP&A. Carson City Looking in a southeasterly direction toward the Stewart Indian School campus from the east edge of Highway 395.