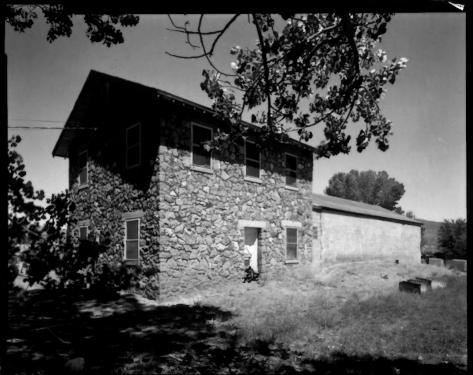

Stewart Indian School, Carson CityNV K. Kuranda, 1984 Nevada HP &A View southwest of Building #12

### Stewart Indian School, Carson City, NV Martin Stupich, 1980 NV Div. HP & A Viewsoutheast of Building #12.

Photo 20 of 50