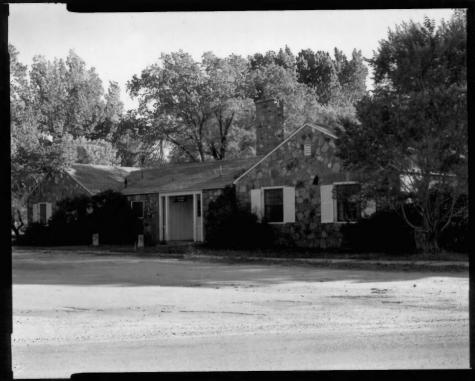

# Stewart Indian School, Carson City, NV Martin Stupich, 1980 Nevada Div HP & A View southwest of Building #13.