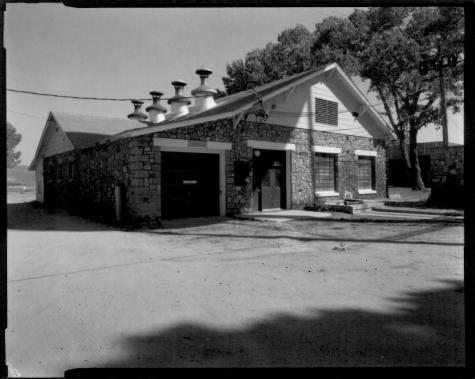

# Stewart Indian School, Carson City, NV Martin Stupich, 1980 Nevada Div HP & A View southwest of Building #110. Photo 49 of 50.

Stewart Indian School, Carson City, NV Martin Stupich, 1980 Nevada Div HP & A View Southeast of Stewart Clinic. Photo 50 of 50