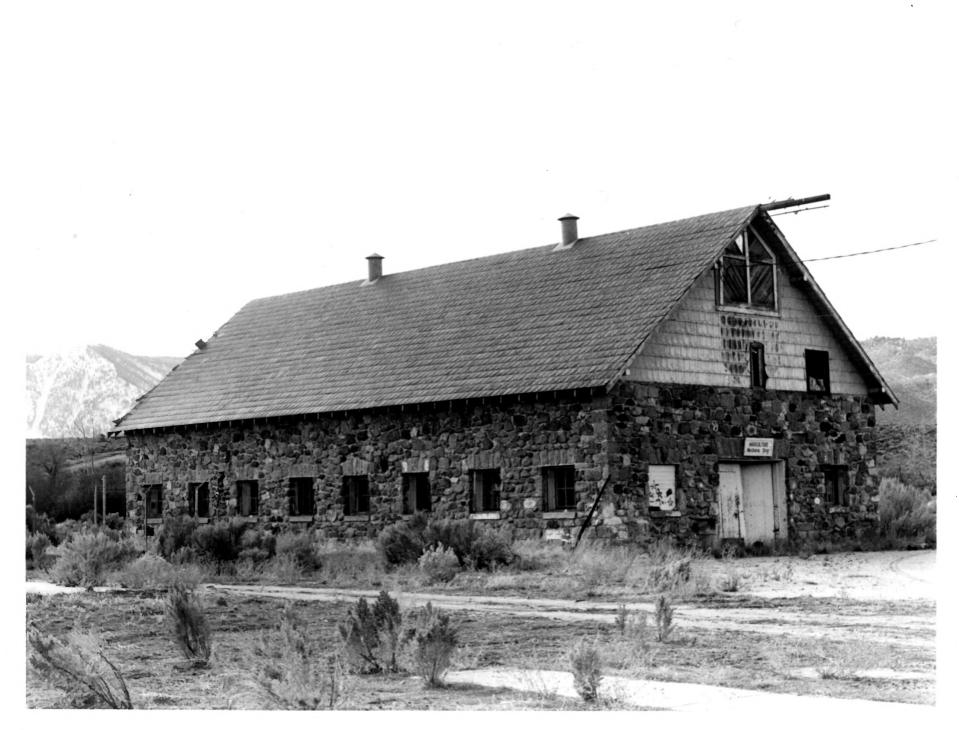

Stewart Indian School, Carson City, NV Martin Stupich, 1980 Nevada Div. HP & A View west of Building #47. Proto 35 of 50.

Stewart Indain School, Carson City, NV Martin Stupich, 1980 Nevada Div HP & A View southwest of Building # 46. Photo 36 of 50.