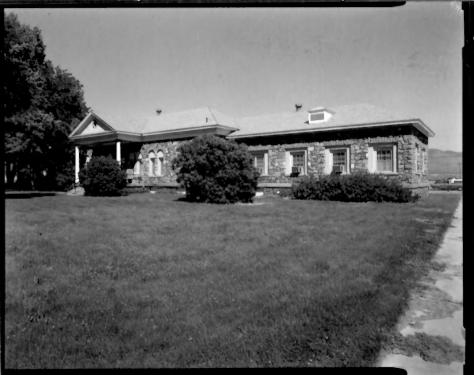

## Photo 13 of 50

Stewart Indian School, Carson City, NV Martin Stupich, 1980 Nevada Div HP & A Looking southwest toward Administration Building #1. Photo 14 of 50

Stewart Indian School, Carson City, NV Martin Stupich, 1980 Nevada Div HP & A View of the south and southeast elevations of Building #2. Photo 15 of 50.