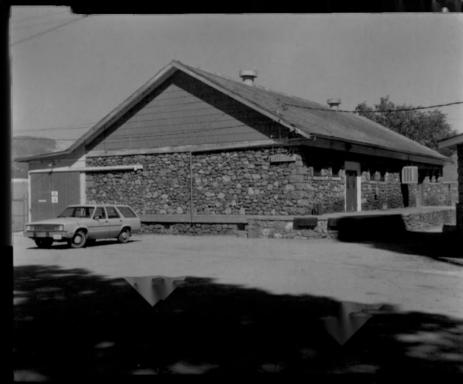

Stewart Indian School, Carson City, NV Martin Stupich, 1980 Nevada Div HP & A View northeast of Building # 89. Photo 43 of 50

Stewart Indian School, Carson City, NV Martin Stupich, 1980 Nevada Div HP & A View southeast of Building #90. Photo 44 of 50.