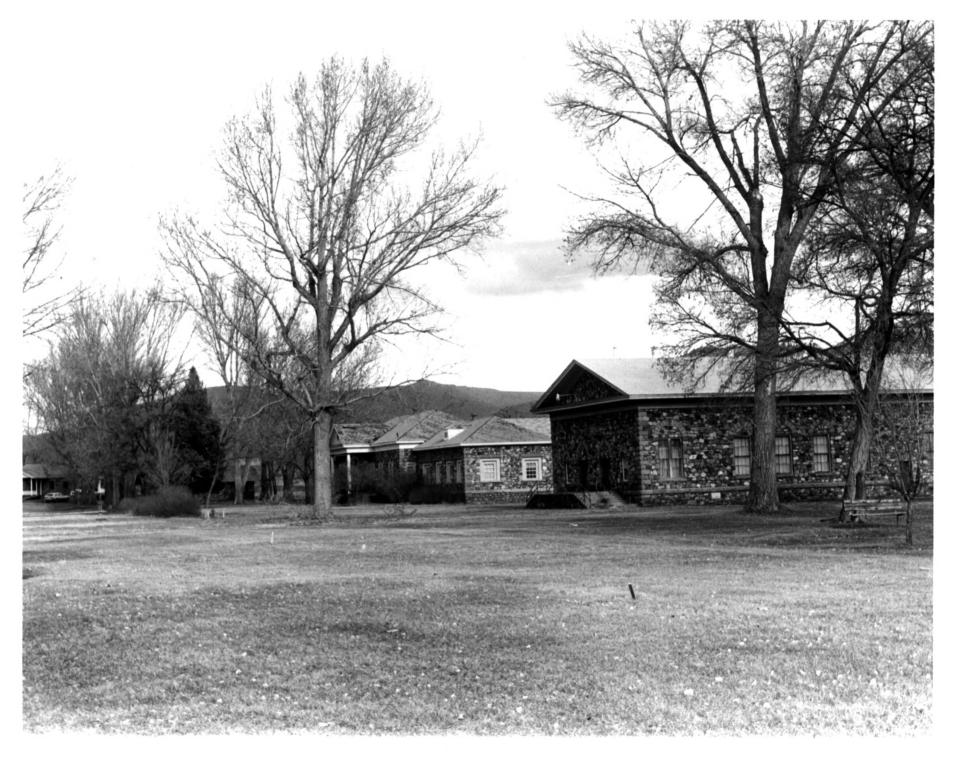

STEWART INDIAN SCHOOL, CARSON CITY, NEVADA Unknown, Ca. 1945 Nevada Div. HP&A. Carson City Looking in a southeasterly direction toward the Stewart Indian School campus from the east edge of Highway 395.