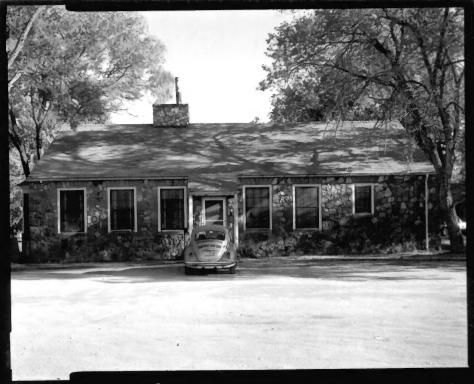

Stewart Indian School, Carson City, NV Martin Stupich, 1980 Nev. Div HP & A View northeast of Building #9. Photo 18 of 50.

Stewart Indian School, Carson City, NV Martin Stupich, 1980 NV Div. HP & A View southeast of Building #11 Photo 19 of 50.

### Stewart Indian School, Carson City, NV Martin Stupich, 1980 NV Div. HP & A Viewsoutheast of Building #12.

Photo 20 of 50