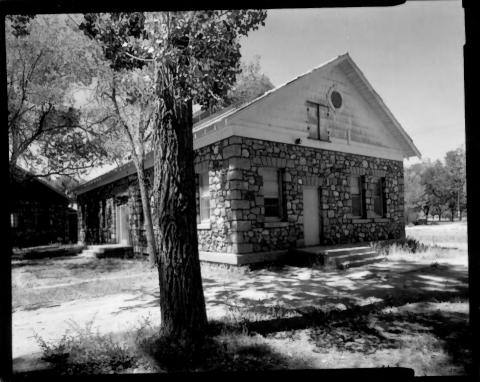

Stewart Indian School, Carson City, NV Martin Stupich, 1980 Nev. Div HP & A View northeast of Building #9. Photo 18 of 50.

Stewart Indian School, Carson City, NV Martin Stupich, 1980 NV Div. HP & A View southeast of Building #11 Photo 19 of 50.