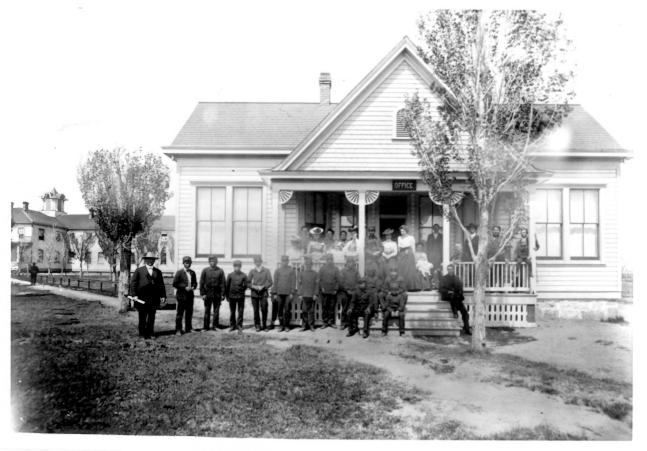

STEWART INDIAN SCHOOL, CARSON CITY, NEVADA Unknown, Ca. 1985 Nevada Div. HP&A. Carson City Looking in a westerly direction toward the new office Bldg. (right) with original school Bldg. to rear (left). The new office Bldg. (1902) contained the first post office at Stewart.