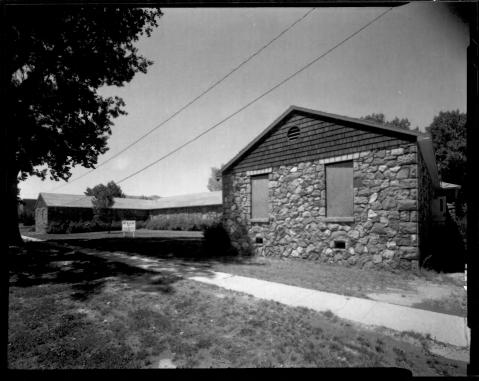

Stewart Indian School, Carson City, NV K. Kuranda, 1984 Nevada Division of Historic Pres. & Archeology View northeast looking at Buildings #90 and #89. Photo 11 of 50

Stewart Indian School, Carson City, NV K. Kuranda, 1984 Nevada HP & A View east of Buildings #19 and #17 Photo 12 of 50