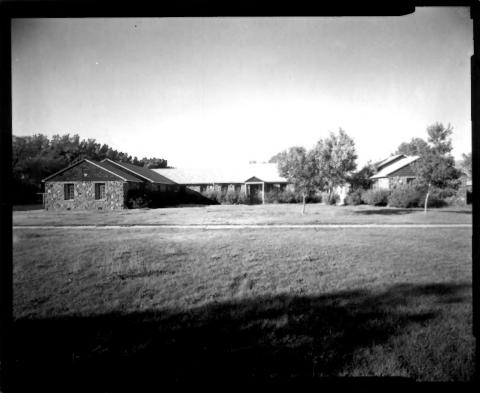

STEWART INDIAN SCHOOL, CARSON CITY, NEVADA Unknown, Ca. 1945 Nevada Div. HP&A. Carson City Looking in a southeasterly direction toward the Stewart Indian School campus from the east edge of Highway 395.