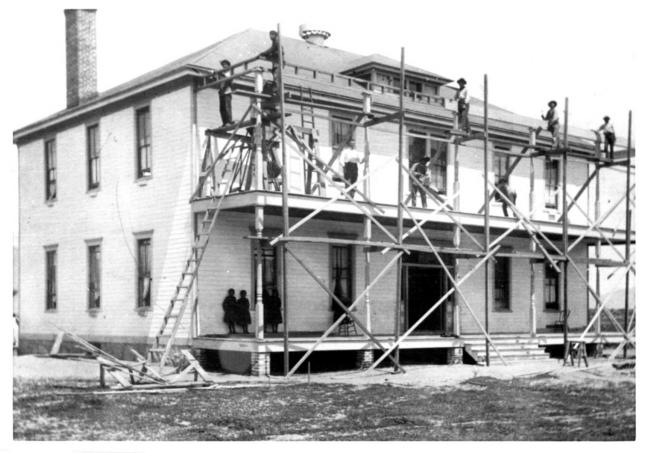

STEWART INDIAN SCHOOL. CARSON CITY. NEVADA Unknown. Ca. 1908 Nevada Div. HP&A. Carson City Looking in a northwesterly direction toward the girls dormitory, southwasterly elevation (facade) with student carpenters erecting porch.