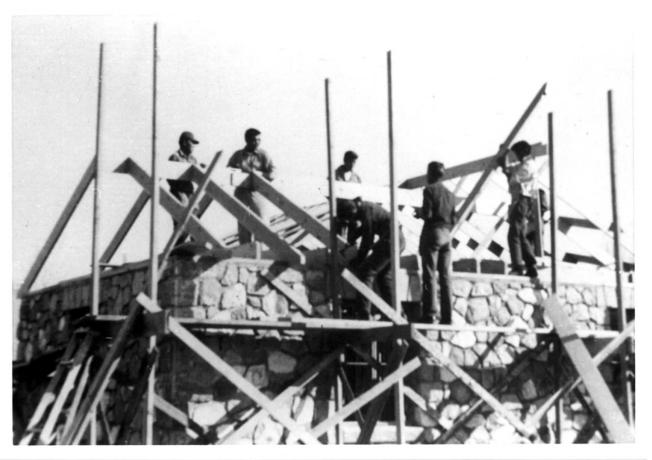

STEWART INDIAN SCHOOL. CARSON CITY. NEVADA Hugh O. Tyler, 1956 Nevada Div. HP&A. Carson City Looking in a northeasterly direction toward the southwest corner of Bldg. #37 in process of construction by student labor.