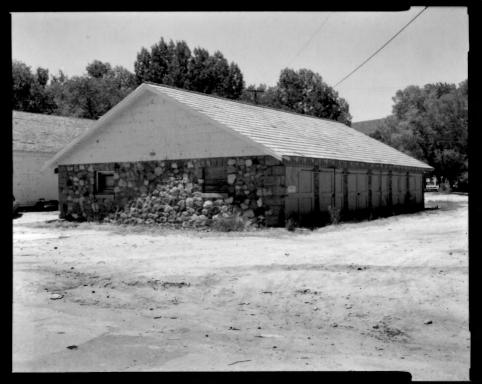

### Stewart Indian School, Carson City, NV Martin Stupich, 1980 NV Div. HP & A Viewsoutheast of Building #12.

Photo 20 of 50