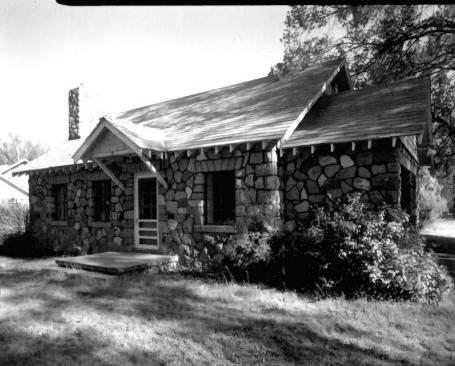

Stewart Indian School, Carson City, NV Martin Stupich, 1980 Nevada Div HP & A View northwest at Building #6. Photo 16 of 50

Stewart Indian School, Carson City, NV Martin Stupich, 1980 Nevada Div. HP & A View northwest of Building #8. Photo 17 of 50