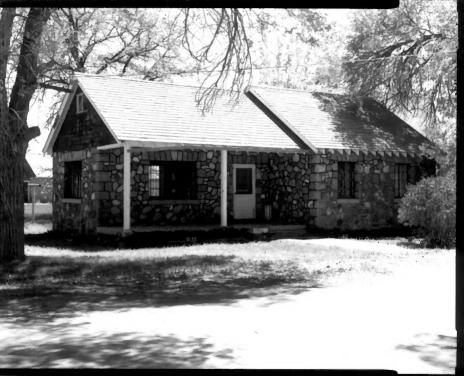

Stewart Indian School, Carson City, NV Martin Stupich, 1980 Nevada Div HP & A View northwest at Building #6. Photo 16 of 50

Stewart Indian School, Carson City, NV Martin Stupich, 1980 Nevada Div. HP & A View northwest of Building #8. Photo 17 of 50

Stewart Indian School, Carson City, NV Martin Stupich, 1980 Nev. Div HP & A View northeast of Building #9. Photo 18 of 50.

Stewart Indian School, Carson City, NV Martin Stupich, 1980 NV Div. HP & A View southeast of Building #11 Photo 19 of 50.