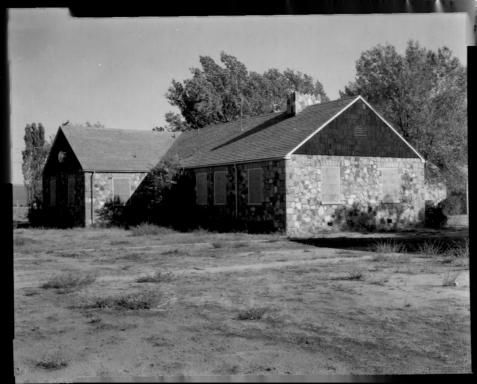

Stewart Indian School, Carson City, NV Martin Stupich, 1980 Nevada Div HP & A View northwest at Building #6. Photo 16 of 50

Stewart Indian School, Carson City, NV Martin Stupich, 1980 Nevada Div. HP & A View northwest of Building #8. Photo 17 of 50

Stewart Indian School, Carson City, NV Martin Stupich, 1980 Nev. Div HP & A View northeast of Building #9. Photo 18 of 50.

Stewart Indian School, Carson City, NV Martin Stupich, 1980 NV Div. HP & A View southeast of Building #11 Photo 19 of 50.