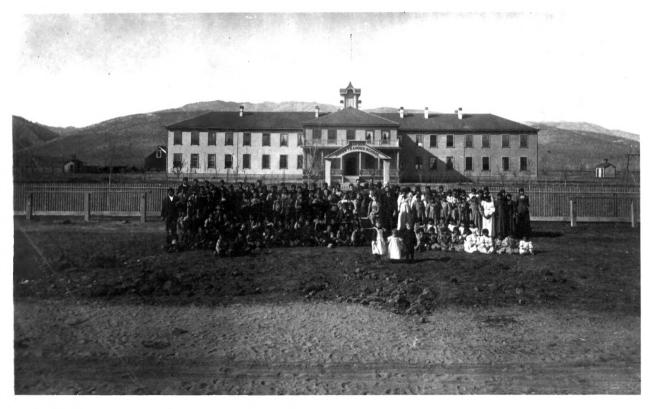

STEWART INDIAN SCHOOL, CARSON CITY, NEVADA Unknown, Ca. 1915 Nevada Div. HP&A. Carson City Looking in a southerly direction toward the northwest elevation (facade) of the " Old Main " . Note wing extentions. (compare with photo #2).