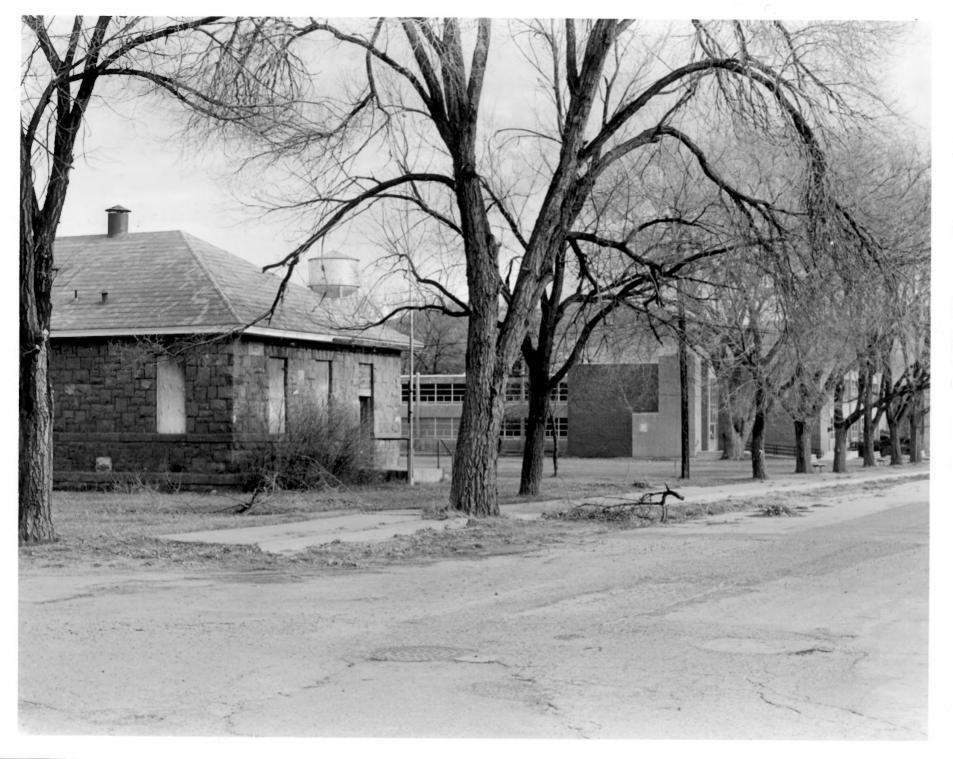

Stewart Indian School, Carson CityNV K. Kuranda, 1984 Nevada HP &A View southwest of Building #12

### Stewart Indian School, Carson City, NV Martin Stupich, 1980 NV Div. HP & A Viewsoutheast of Building #12.

Photo 20 of 50