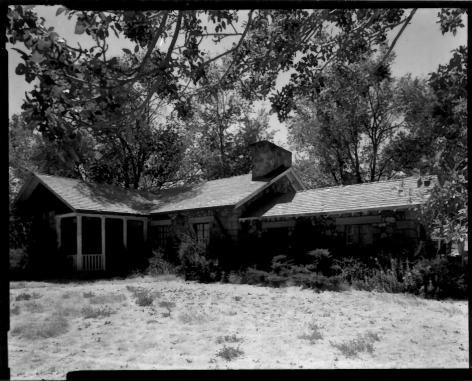

# Stewart Indian School, Carson City, NV Martin Stupich, 1980 Nevada Div HP & A View southwest of Building #110. Photo 49 of 50.

Stewart Indian School, Carson City, NV Martin Stupich, 1980 Nevada Div HP & A View Southeast of Stewart Clinic. Photo 50 of 50