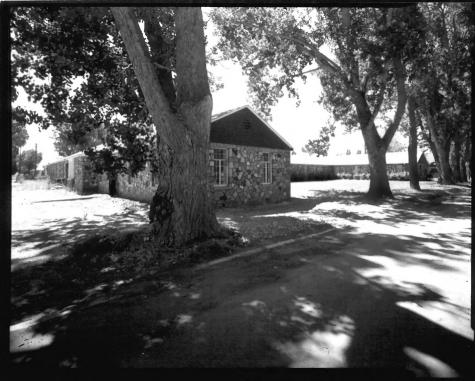

# Stewart Indian School. Carson City, NV Martin Stupich, 1980 Nevada Div HP & A View south of Building # 17. Photo 25 of 50.

# Stewart Indian School, Carson City, NV Martin Stupich, 1980 Nevada Div HP & A View north of Building #19. Photo 26 of 50.

Stewart Indian School, Carson City, NV Martin Stupich, 1980 Nevada Div HP & A View northeast of Building #20. Photo 27 of 50.