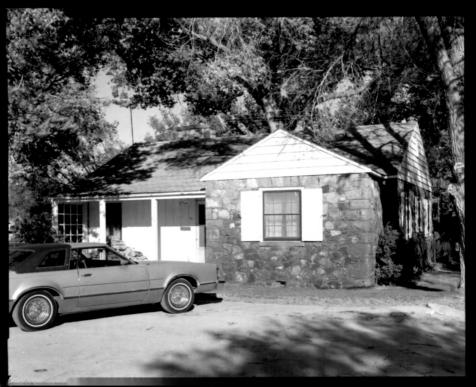

# Stewart Indian School, Carson City, NV Martin Stupich, 1980 Nevada Div HP & A View southwest of Building #110. Photo 49 of 50.

Stewart Indian School, Carson City, NV Martin Stupich, 1980 Nevada Div HP & A View Southeast of Stewart Clinic. Photo 50 of 50