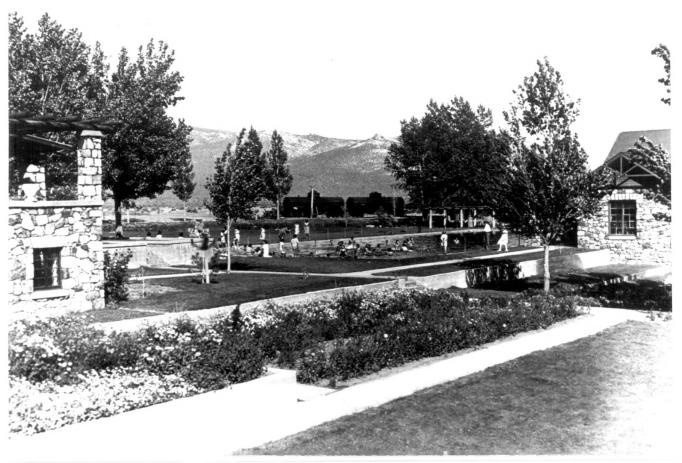

STEWART INDIAN SCHOOL. CARSON CITY. NEVADA Unknown, Ca. 1931 Nevada Div. HP&A. Carson City Wood frame employee housing along west side of Wa-Pai-Shone Ave. looking southwest.

STEWART INDIAN SCHOOL. CARSON CITY. NEVADA Unknown. Ca. 1931 Nevada Div. HP&A. Carson City Looking northeasterly toward V&T Railroad siding at NE edge of campus. Superintendent's home on left, (Bldg. #3) and Admin. on right. (Bldg. #1). Former swimming pool center.