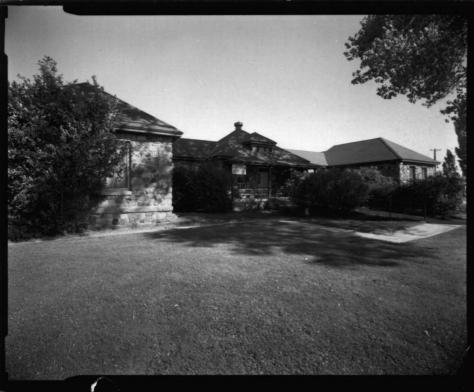

## Photo 13 of 50

Stewart Indian School, Carson City, NV Martin Stupich, 1980 Nevada Div HP & A Looking southwest toward Administration Building #1. Photo 14 of 50

Stewart Indian School, Carson City, NV Martin Stupich, 1980 Nevada Div HP & A View of the south and southeast elevations of Building #2. Photo 15 of 50.