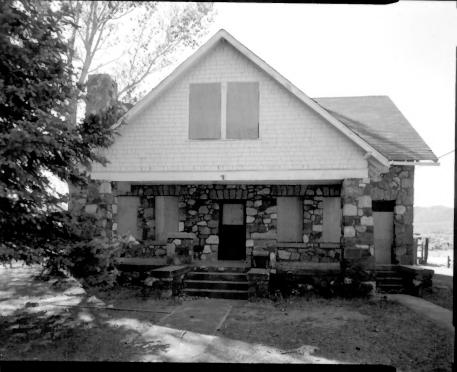

STEWART INDIAN SCHOOL, CARSON CITY, NEVADA Unknown, Ca. 1985 Nevada Div. HP&A. Carson City Looking in a westerly direction toward the new office Bldg. (right) with original school Bldg. to rear (left). The new office Bldg. (1902) contained the first post office at Stewart.