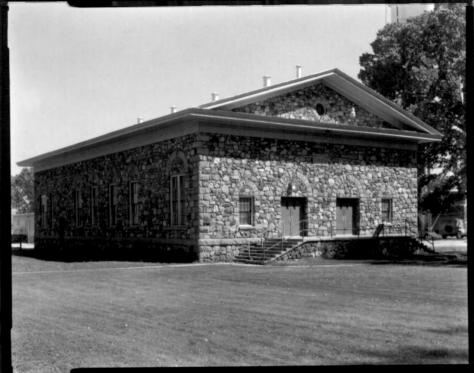

### Stewart Indian School, Carson City, NV Martin Stupich, 1980 NV Div. HP & A Viewsoutheast of Building #12.

Photo 20 of 50