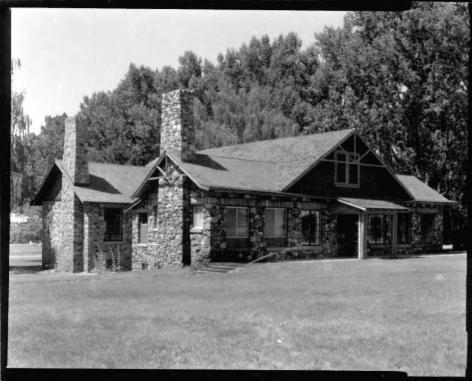

# Stewart Indian School, Carson City, NV Martin Stupich, 1980 Nevada Div HP & A View southwest of Building #110. Photo 49 of 50.

Stewart Indian School, Carson City, NV Martin Stupich, 1980 Nevada Div HP & A View Southeast of Stewart Clinic. Photo 50 of 50