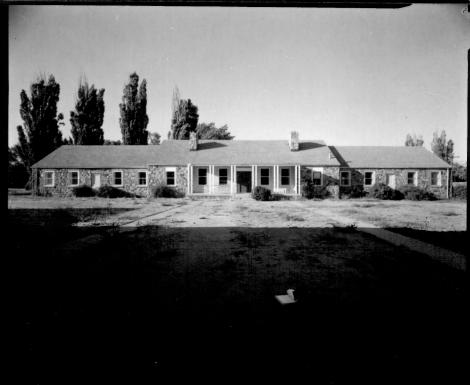

## Photo 13 of 50

Stewart Indian School, Carson City, NV Martin Stupich, 1980 Nevada Div HP & A Looking southwest toward Administration Building #1. Photo 14 of 50

Stewart Indian School, Carson City, NV Martin Stupich, 1980 Nevada Div HP & A View of the south and southeast elevations of Building #2. Photo 15 of 50.