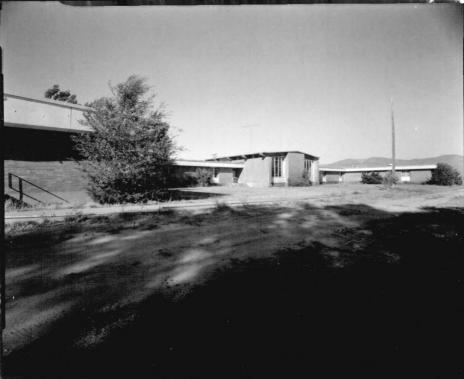

Stewart Indian School, Carson City, NV Martin Stupich, 1980 Nevada Div HP & A View northeast of Building # 89. Photo 43 of 50

Stewart Indian School, Carson City, NV Martin Stupich, 1980 Nevada Div HP & A View southeast of Building #90. Photo 44 of 50.