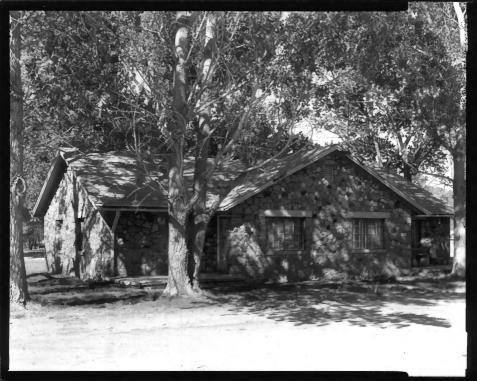

STEWART INDIAN SCHOOL. CARSON CETY. NEVADA Unknown. Ca. 1891 Nevada State Hist. Soc.. Reno Original school building looking west towards Sierra Nevada range taken from Ormsby County Road. 1

STEWART INDIAN SCHOOL. CARSON CITY. NEVADA Unknown, Ca. 1910 \*Looking in a southwesterly direction toward the Stewart campus. Bldg. extreme left is the school clinic, school Bldg, 2nd from left, boys dorm 3rd from left, girls dorm, far right. 2.