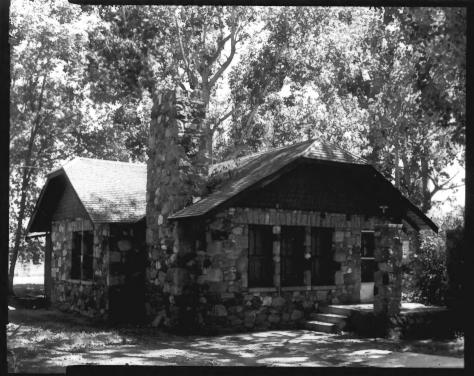

Stewart Indian School, Carson CityNV K. Kuranda, 1984 Nevada HP &A View southwest of Building #12

### Stewart Indian School, Carson City, NV Martin Stupich, 1980 NV Div. HP & A Viewsoutheast of Building #12.

Photo 20 of 50