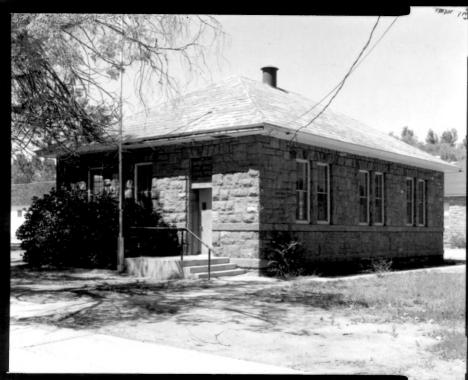

STEWART INDIAN SCHOOL, CARSON CITY, NEVADA Unknown, Ca. 1985 Nevada Div. HP&A. Carson City Looking in a westerly direction toward the new office Bldg. (right) with original school Bldg. to rear (left). The new office Bldg. (1902) contained the first post office at Stewart.