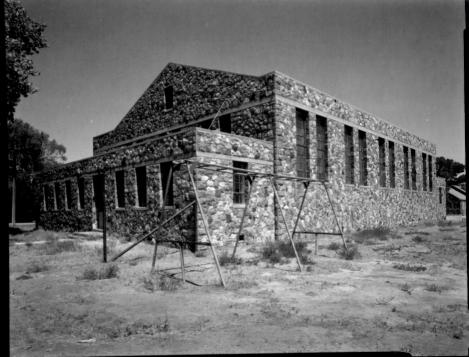

STEWART INDIAN SCHOOL. CARSON CITY. NEVADA Hugh O. Tyler, 1956 Nevada Div. HP&A. Carson City Looking in a northeasterly direction toward the southwest corner of Bldg. #37 in process of construction by student labor.