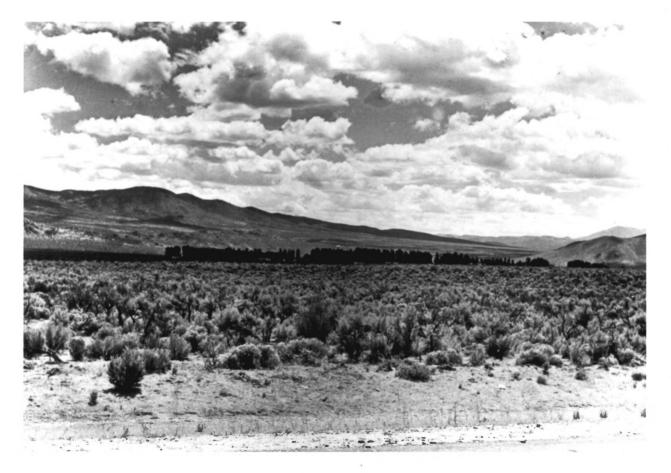

STEWART INDIAN SCHOOL. CARSON CITY, NEVADA Unknown. Ca. 1931 Nevada Div. HP&A. Carson City Looking southeasterly across former tennis courts toward Auditorium. (Bldg. #90). Rows of poplars planted by 1st Superintendent W.D.C. Gibson line Mark Twain Ave., (formerly Ormsby County Road).