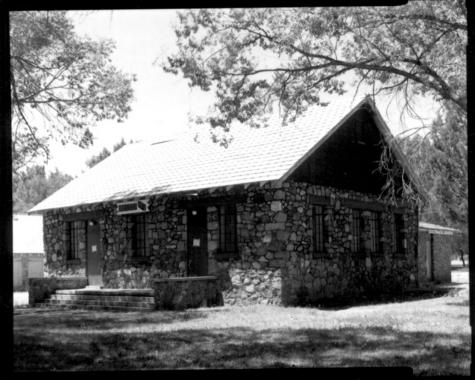

Stewart Indian School, Carson CityNV K. Kuranda, 1984 Nevada HP &A View southwest of Building #12