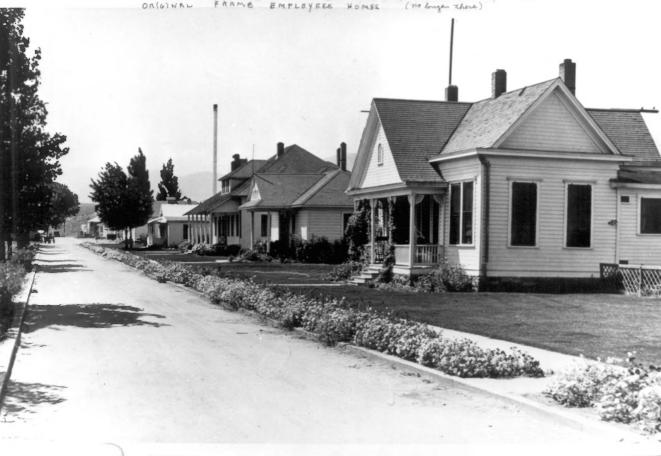

STEWART INDIAN SCHOOL. CARSON CITY. NEVADA Unknown, Ca. 1931 Nevada Div. HP&A. Carson City Wood frame employee housing along west side of Wa-Pai-Shone Ave. looking southwest.

STEWART INDIAN SCHOOL. CARSON CITY. NEVADA Unknown. Ca. 1931 Nevada Div. HP&A. Carson City Looking northeasterly toward V&T Railroad siding at NE edge of campus. Superintendent's home on left, (Bldg. #3) and Admin. on right. (Bldg. #1). Former swimming pool center.