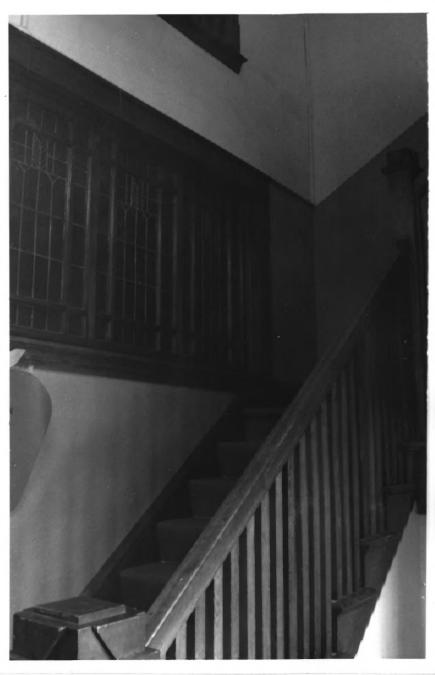

Kansas State Historical Society First level, SE view 4 of 7

Clay Center Carnegie Library Clay Center, Kansas Martha Hagedorn March. 1986 Kansas State Historical Society First level, Stairs leading to Second level. SE view 5 of 7