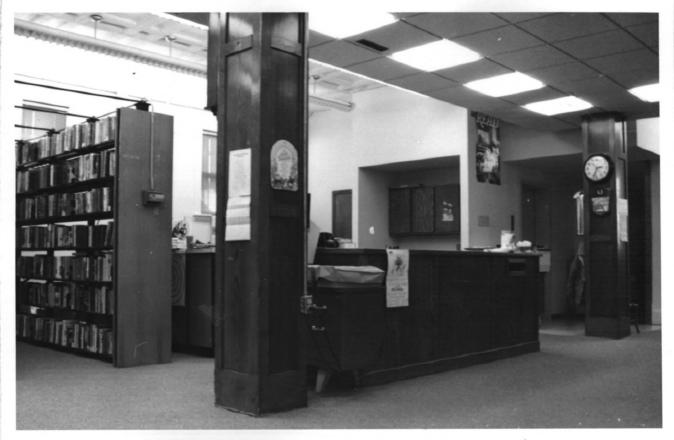

Kansas State Historical Society First level, SE view 4 of 7

Clay Center Carnegie Library Clay Center, Kansas Martha Hagedorn March. 1986 Kansas State Historical Society First level, Stairs leading to Second level. SE view 5 of 7