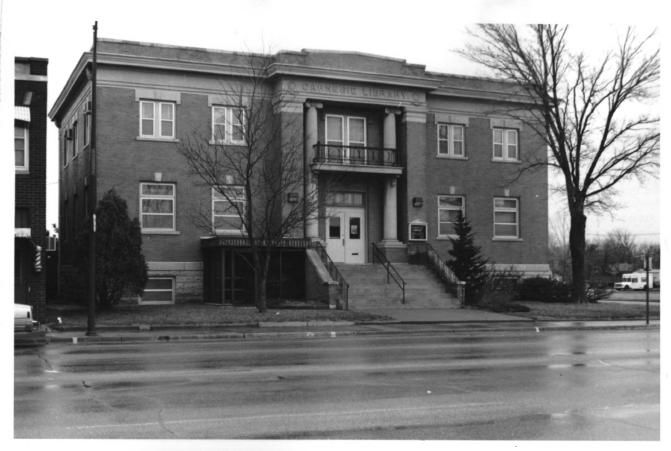

Clay Center Carnegie Library Clay Center, Kansas Martha Hagedorn March, 1986 Kansas State Historical Society West Facade, North elevation, SE view 1 of 7

MAY 1 2 1987

Clay Center Carnegie Library Clay Center, Kansas Martha Hagedorn March. 1986 Kansas State Historical Society West Facade, South elevation, NE view 2 of 7