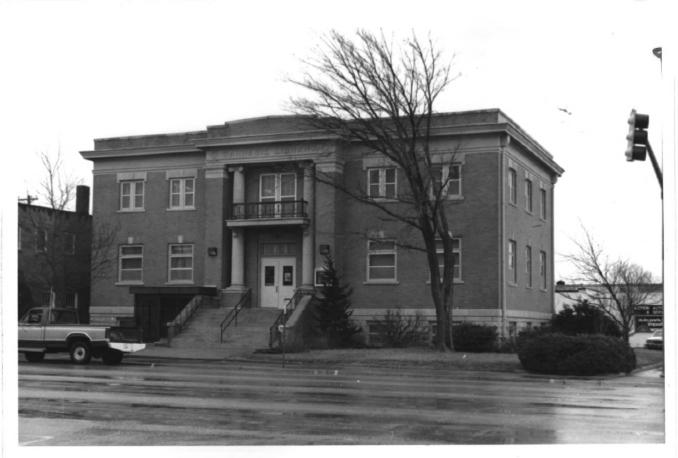

Clay Center Carnegie Library Clay Center, Kansas Martha Hagedorn March, 1986 Kansas State Historical Society East & South elevation, NW view 3 of 7

Clay Center Carnegie Library Clay Center, Kansas Martha Hagedorn March, 1986