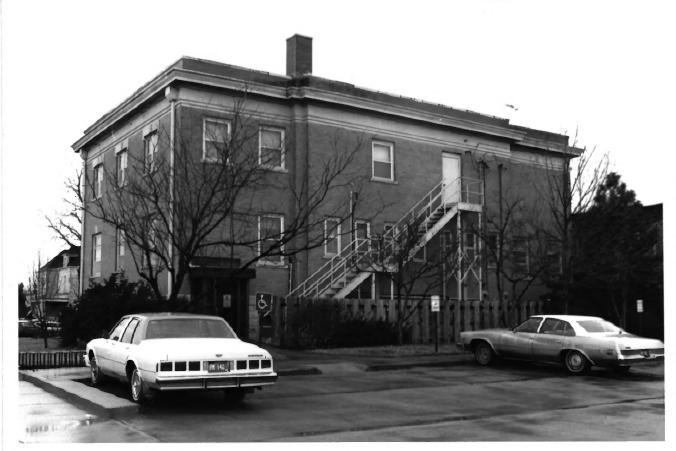

Clay Center Carnegie Library Clay Center, Kansas Martha Hagedorn March, 1986 Kansas State Historical Society East & South elevation, NW view 3 of 7

Clay Center Carnegie Library Clay Center, Kansas Martha Hagedorn March, 1986