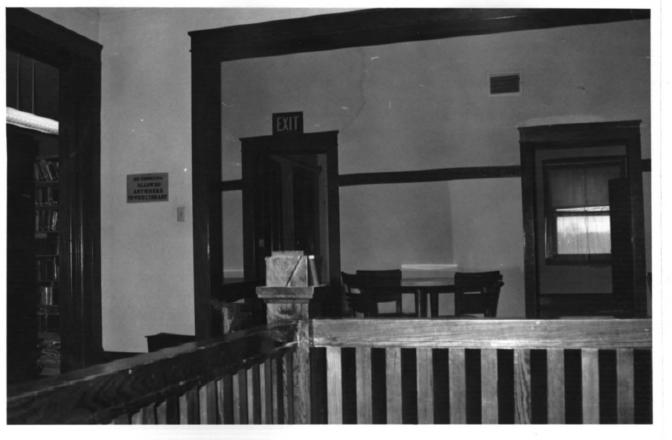

Clay Center Carnegie Library Clay Center, Kansas Martha Hagedorn March, 1986 Kansas State Historical Society Second level, East view 6 of 7

Clay Center Carnegie Library Clay Center, Kansas Martha Hagedorn March, 1986 Kansas State Historical Society Second level, South view 7 of 7