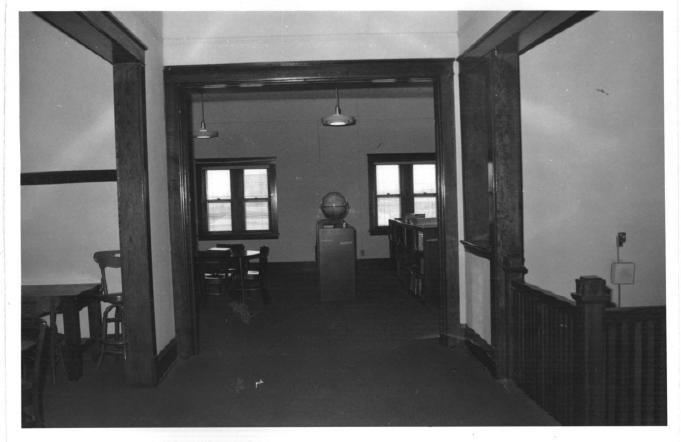

Clay Center Carnegie Library Clay Center, Kansas Martha Hagedorn March, 1986 Kansas State Historical Society Second level, East view 6 of 7

Clay Center Carnegie Library Clay Center, Kansas Martha Hagedorn March, 1986 Kansas State Historical Society Second level, South view 7 of 7