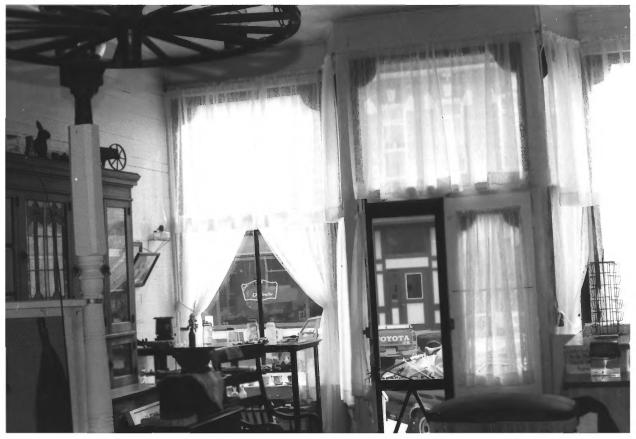

#2 South wall interior. W. Branch Her. Mus

> Gruwell and Crew General Store 109 West Main Street West Branch, Iowa

View: interior of store

Photo No. 2 By: Grant Peterson Date: September-October, 1981

```
#6 Wood trim (south elevation)
```