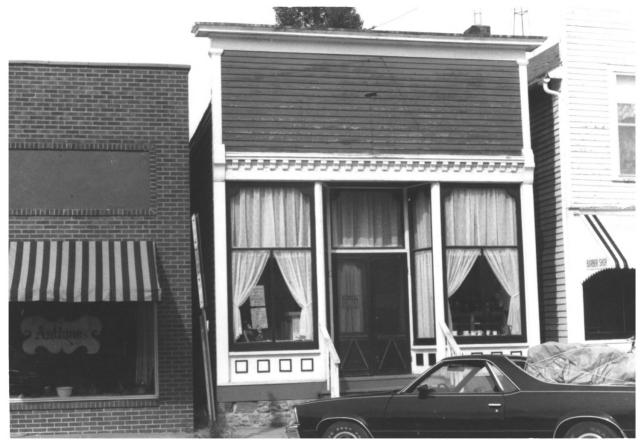

```
#1 Street view -
West Branch Heritage
Museum
```

```
Gruwell and Crew General Store
109 West Main Street
West Branch, Iowa
Photo No. 1
By: Grant Peterson
```

Date: September-October 1981 View: front(south) facade