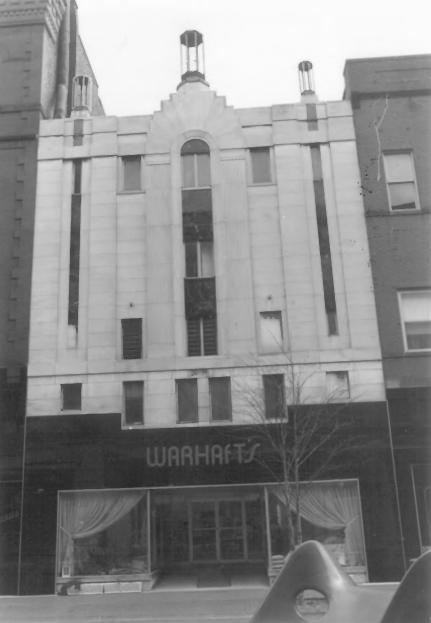

Downtown Cumberland Historic District Allegany County, MD Donna Ware 4/83 Embassy Theatre, north elev. 49 Baltimore Street Negatives at 21 State Circle 26/65 Annapolis

Downtown Cumberland Historic District Allegany County, MD Donna Ware 4/83 64 Baltimore St., south elev. detail of doorway Negatives at 21 State Circle Annapolis 27/6\$