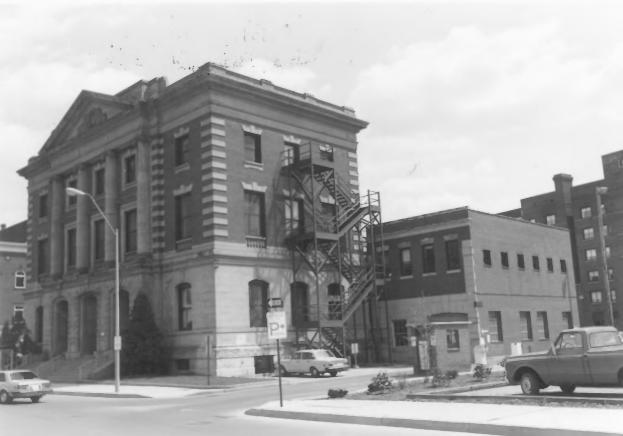

Downtown Cumberland Historic District Allegany County, MD Donna Ware 4/83 Public Safety Bldg., North elev. 19 Frederick Street Negatives at 21 State Circle Annapolis 24/65

Downtown Cumberland Historic District the state of the state of the Allegany County, MD Donna Ware 4/83 15 S. George Street, East elev. Central U.M. Church Negatives at 21 State Circle Annapolis 25/645