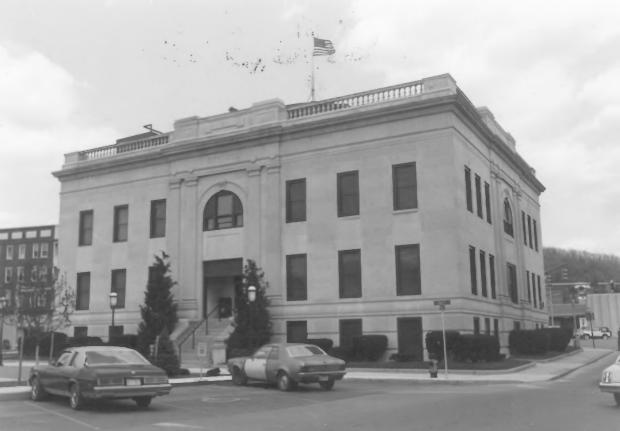

Downtown Cumberland Historic District Allegany County, MD Donna Ware 4/83 Public Safety Bldg., North elev. 19 Frederick Street Negatives at 21 State Circle Annapolis 24/65

Downtown Cumberland Historic District the state of the state of the Allegany County, MD Donna Ware 4/83 15 S. George Street, East elev. Central U.M. Church Negatives at 21 State Circle Annapolis 25/645