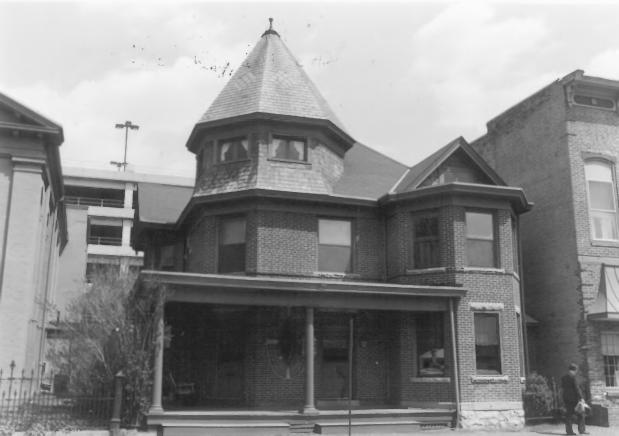

Downtown Cumberland Historic District Allegany County, Md. Donna Ware 3/83 3 Pershing Street North west elevation 58/65 Negatives at 21 State Circle, Annapolis

Downtown Cumberland Historic District Allegany County, Md. . . Donna Ware 3/83 hay, with a S. Centre Street, view