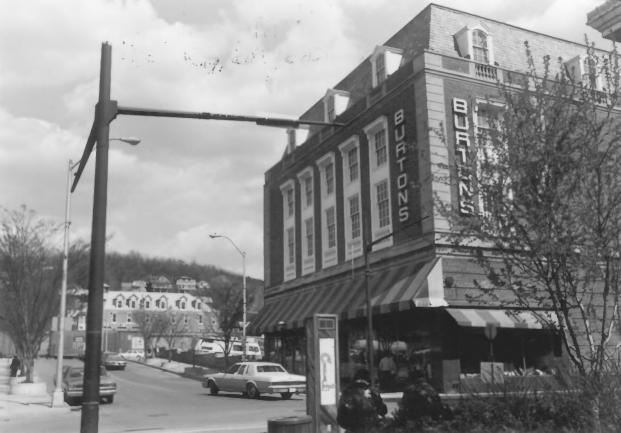

Downtown Cumberland Historic District Allegany County, MD Donna Ware 4/83 128 Baltimore Street Facade: South elevation Negatives at 21 State Circle Annapolis 14/65

Downtown Cumberland Historic District Allegany County, MD Donna Ware 4/83 Rosenbaum Building South elev. Negatives at 21 State Circle Annapolis 15/65