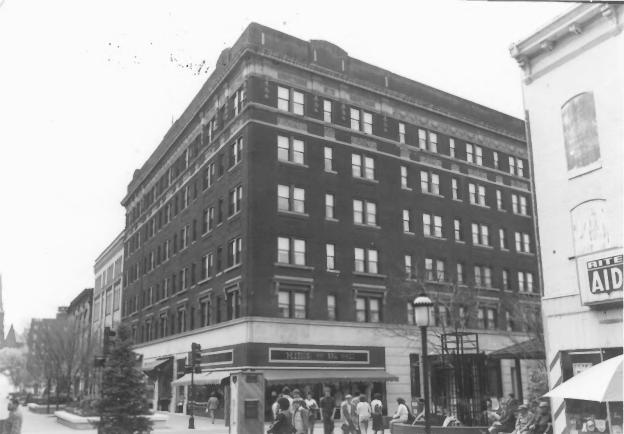

Downtown Cumberland Historic District Allegany County, MD Donna Ware Liberty Trust Bldg. Northeast corner Negatives at 21 State Circle Annapolis

Downtown Cumberland Historic District Allegany County, MD Donna Ware 4/83 19-21 Baltimore St. North elev. Negatives at 21 State Circle Annapolis 19/6\$