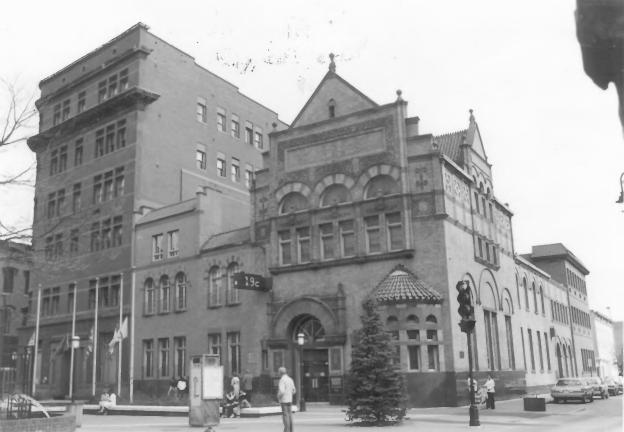

Downtown Cumberland Historic District Allegany County, MD Donna Ware 4/83 B'er Chayim Synagogue 107 S. Centre St. Facade: west elev. 7/65 Negatives at 21 State Circle, Annapolis

Downtown Cumberland Historic District Allegany County, MD Donna Ware 4/83 B'er Chayim Synagogue 107 S. Centre St. Facade: west elev. 8/65 Negatives at 21 State Circle, Annapolis