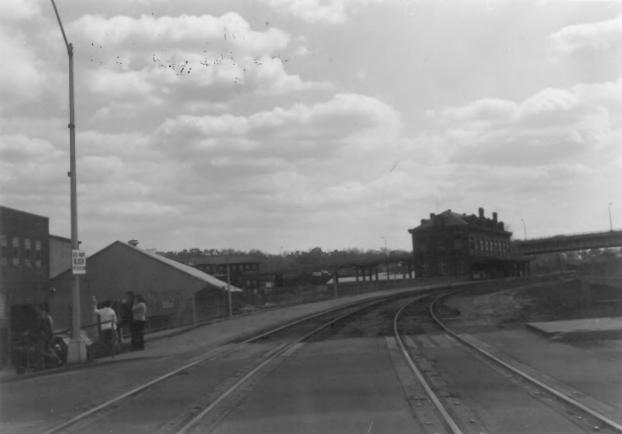

Downtown Cumberland Historic District Allegany County, Md. Donna Ware 4/83 Western Maryland RR Station looking south 35/6% Negatives at 21 State Circle, Annapolis

Downtown Cumberland Historic District Allegany County, Md. Donna Ware 4/83 Public Safety Building #19 Frederick Street west elev. 36/65 Negatives at 21 State Circle, Annapolis