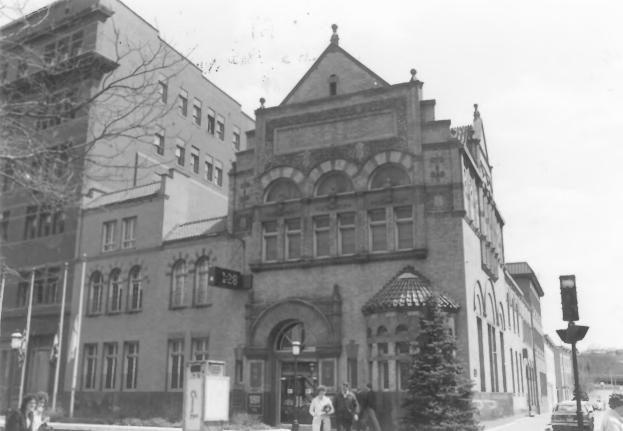

Downtown Cumberland Historic District Allegany County, MD Donna Ware 4/83 B'er Chayim Synagogue 107 S. Centre St. Facade: west elev. 7/65 Negatives at 21 State Circle, Annapolis

Downtown Cumberland Historic District Allegany County, MD Donna Ware 4/83 B'er Chayim Synagogue 107 S. Centre St. Facade: west elev. 8/65 Negatives at 21 State Circle, Annapolis