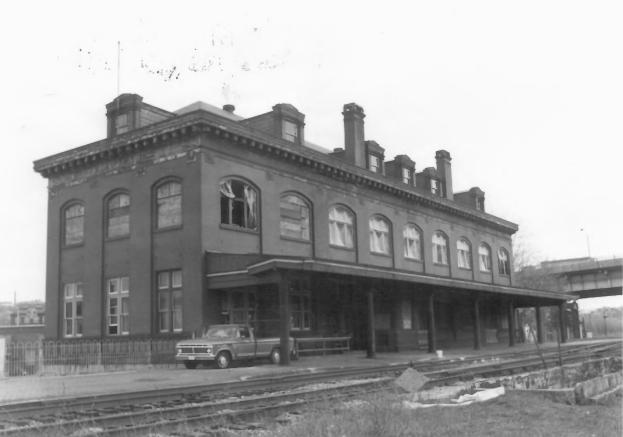

Downtown Cumberland Historic District Allegany County, Md. Donna Ware 4/83 Western Maryland RR Station looking south 35/6% Negatives at 21 State Circle, Annapolis

Downtown Cumberland Historic District Allegany County, Md. Donna Ware 4/83 Public Safety Building #19 Frederick Street west elev. 36/65 Negatives at 21 State Circle, Annapolis