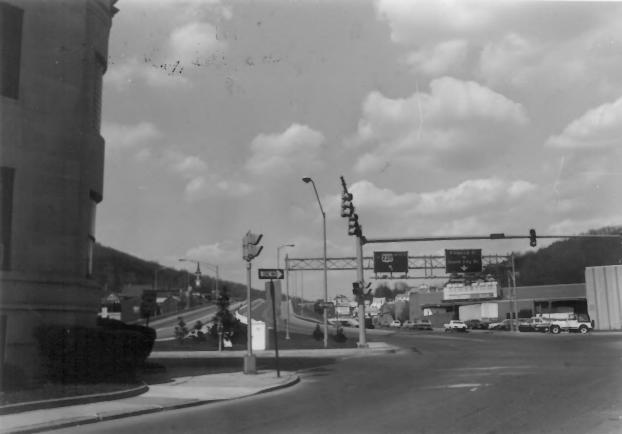

Negatives at 21 State Circle, Annapolis

Downtown Cumberland Historic District Allegany County, Md. Donna Ware 3/83 view of Liberty Street North from Pershing Street 46/65 Negatives at 21 State Circle, Annapolis