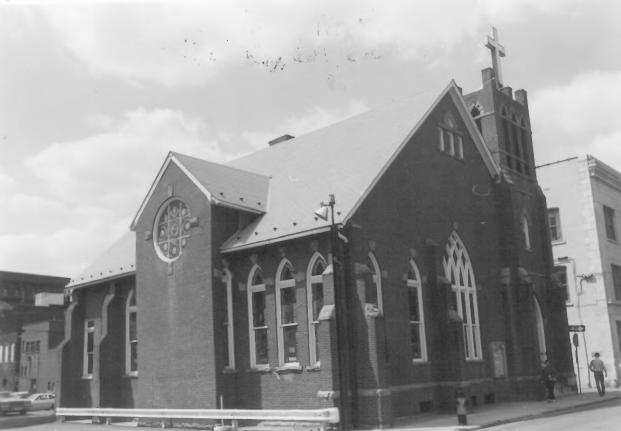

Downtown Cumberland Historic District Allegany County, MD Donna Ware 4/83 Public Safety Bldg., North elev. 19 Frederick Street Negatives at 21 State Circle Annapolis 24/65

Downtown Cumberland Historic District the state of the state of the Allegany County, MD Donna Ware 4/83 15 S. George Street, East elev. Central U.M. Church Negatives at 21 State Circle Annapolis 25/645