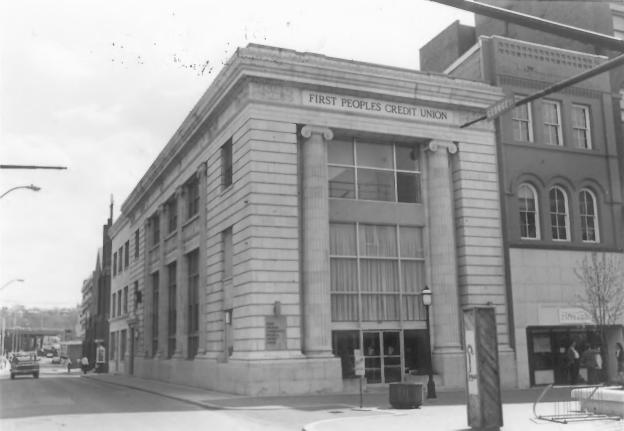

Downtown Cumberland Historic District Allegany County, MD Donna Ware Liberty Trust Bldg. Northeast corner Negatives at 21 State Circle Annapolis

Downtown Cumberland Historic District Allegany County, MD Donna Ware 4/83 19-21 Baltimore St. North elev. Negatives at 21 State Circle Annapolis 19/6\$