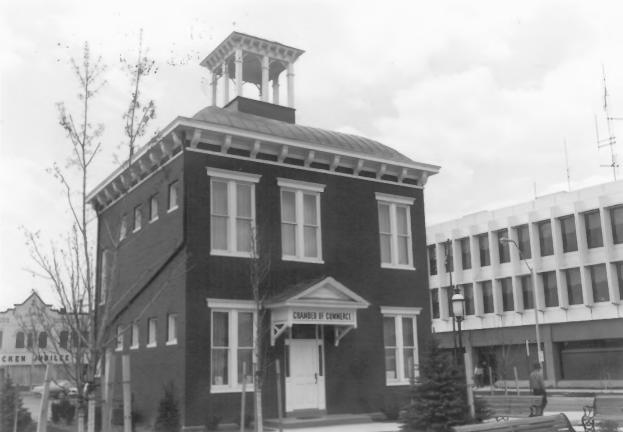

## Downtown Cumberland Historic District Allegany County, MD Donna Ware 4/83 Bell Tower Building east elevation Negatives at 21 State Circle Annapolis 12/65

Downtown Cumberland Historic District Allegany County, MD Donna Ware 4/83 56 N. Liberty Street Looking South-east Negatives at 21 State Circle 13/65 Annapolis