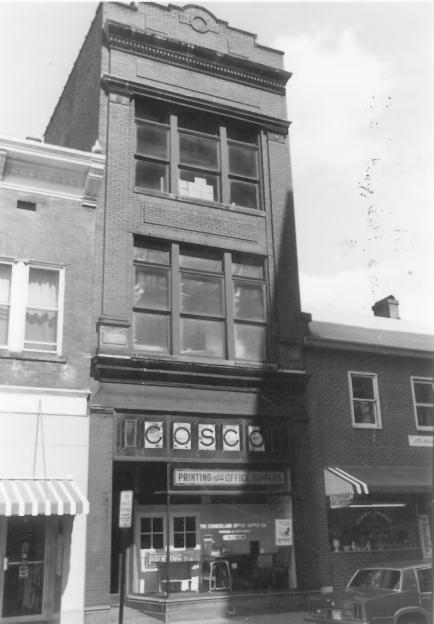

Downtown Cumberland Historic District Allegany County, Md. Donna Ware 4/83 COSCO Bldg.

#17 N. Liberty Street West Elev. 32/65

Negatives at 21 State Circle, Annapolis

Downtown Cumberland Historic District Allegany County, Md. Donna Ware 4/83 #74 Baltimore Street, left