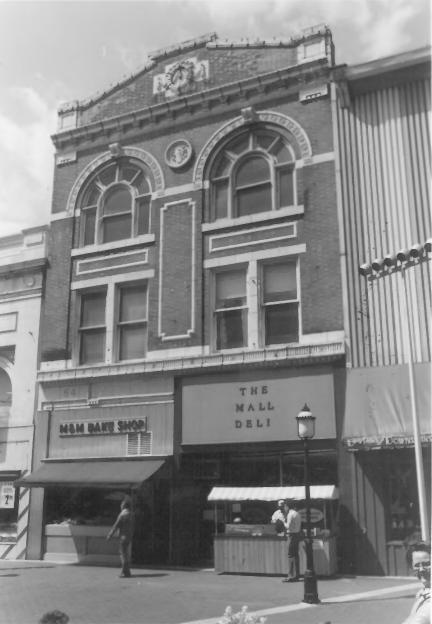

Downtown Cumberland Historic District Allegany County, MD Donna Ware 4/83 Baltimore St., north elev. First National Bank Negatives at 21 State Circle Annapolis 30/65

Downtown Cumberland Historic District Allegany County, Md. Donna Ware 4/83 #16 N. Liberty Street East elev. 31/65 Negatives at 21 State Circle, Annapolis