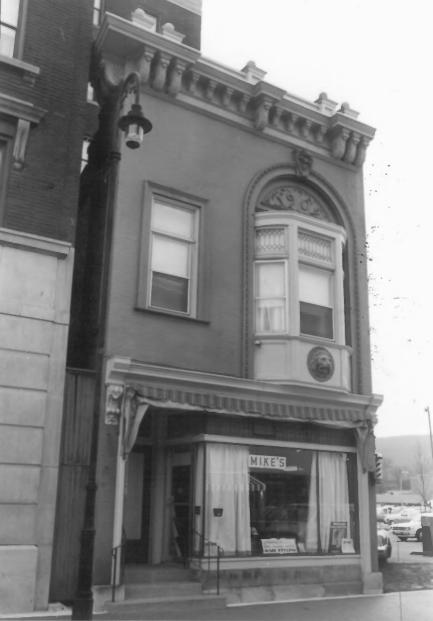

Downtown Cumberland Historic District Allegany County, MD Donna Ware 4/83 Embassy Theatre, north elev. 49 Baltimore Street Negatives at 21 State Circle 26/65 Annapolis

Downtown Cumberland Historic District Allegany County, MD Donna Ware 4/83 64 Baltimore St., south elev. detail of doorway Negatives at 21 State Circle Annapolis 27/6\$