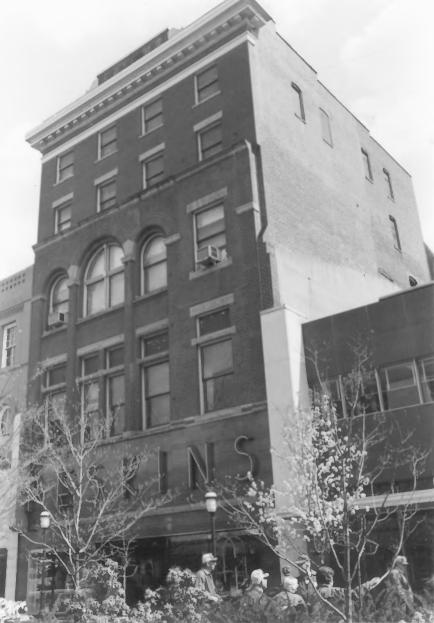

Downtown Cumberland Historic District Allegany County, MD Donna Ware Liberty Trust Bldg. Northeast corner Negatives at 21 State Circle Annapolis

Downtown Cumberland Historic District Allegany County, MD Donna Ware 4/83 19-21 Baltimore St. North elev. Negatives at 21 State Circle Annapolis 19/6\$