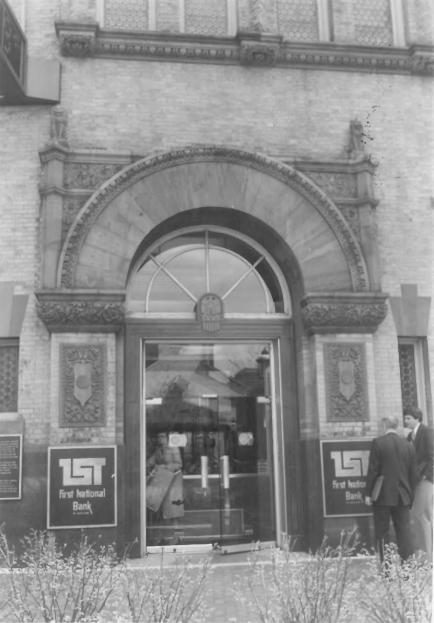

Downtown Cumberland Historic District Allegany County, MD Donna Ware 4/83 First National Bank Detail of Doorway, North elev.

Negatives at 21 State Circle
Annapolis 1/65

Downtown Cumberland Historic District Allegany County, MD Donna Ware 4/83 First National Bank North elevation Negatives at 21 State Circle Annapolis 2/65