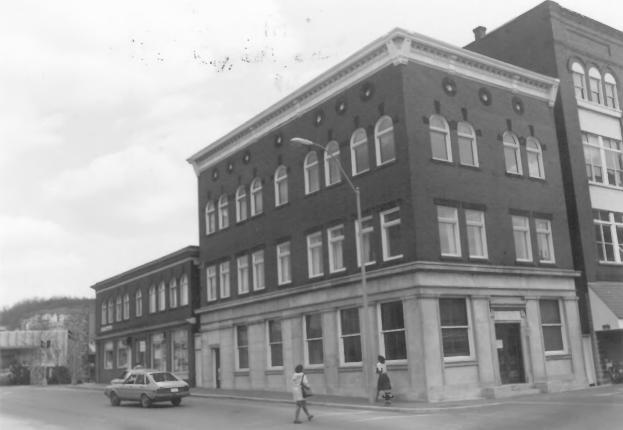

Downtown Cumberland Historic District Allegany County, MD Donna Ware 4/83 First National Bank Detail of Doorway, North elev.

Negatives at 21 State Circle
Annapolis 1/65

Downtown Cumberland Historic District Allegany County, MD Donna Ware 4/83 First National Bank North elevation Negatives at 21 State Circle Annapolis 2/65