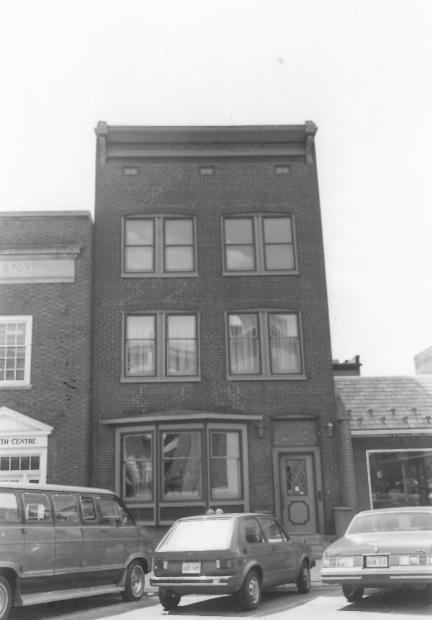

Downtown Cumberland Historic District Allegany County, MD Donna Ware 4/83. 105 S. Centre Street Facade: east elev. Negatives at 21 State Circle Annapolis 11/65