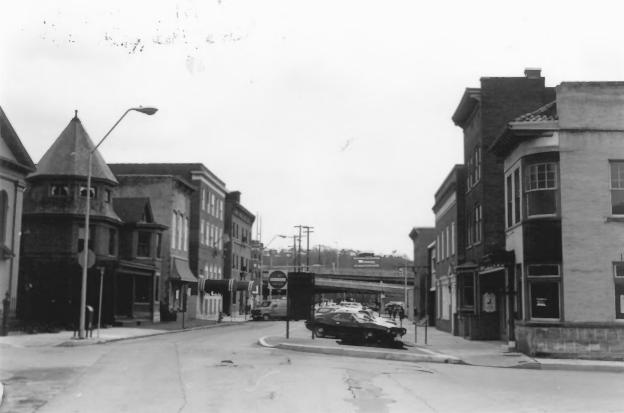

Downtown Cumberland Historic District Allegany County, Md. Donna Ware 3/83 view of S. Centre Street north from Harrison Street 41/65

Negatives at 21 State Circle, Annapolis

Downtown Cumberland Historic District Allegany County, Md. Donna Ware 3/83 view of Harrison Street east from S. Centre Street 42/65 Negatives at 21 State Circle, Annapolis