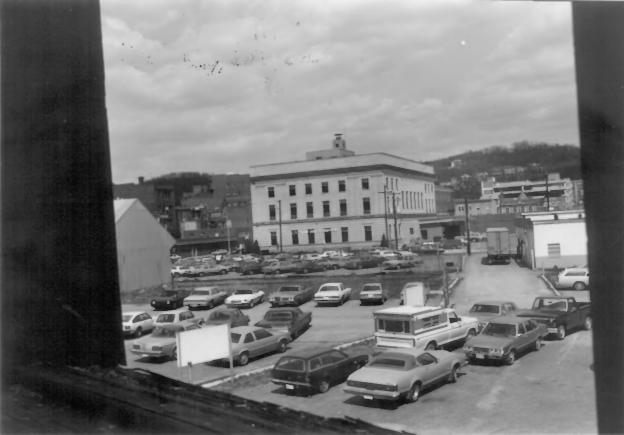

from N. Centre Street 53/65 Negatives at 21 State Circle, Annapolis

Downtown Cumberland Historic District Allegany County, Md. Donna Ware 3/83 view north-east from W. Md. Railway Station 54/65 Negatives at 21 State Circle, Annapolis