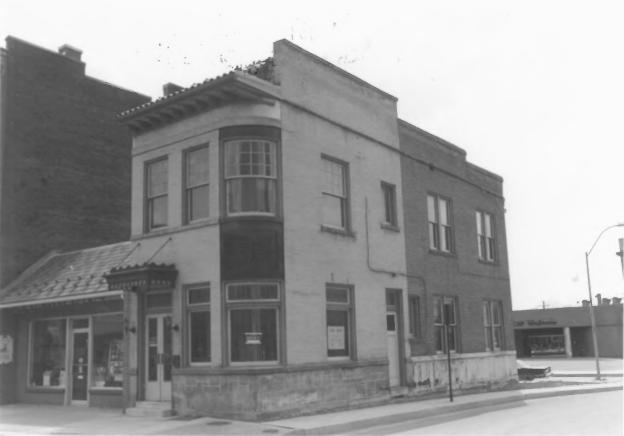

Downtown Cumberland Historic District Allegany County, MD Donna Ware 4/83 First National Bank Detail of bay on NW Facade Negatives at 21 State Circle Annapolis 3/65

Downtown Cumberland Historic District Allegany County, MD Donna Ware 4/83 Liberty St., view N. from Pershing St. Negatives at 21 State Circle Annapolis 4/6万