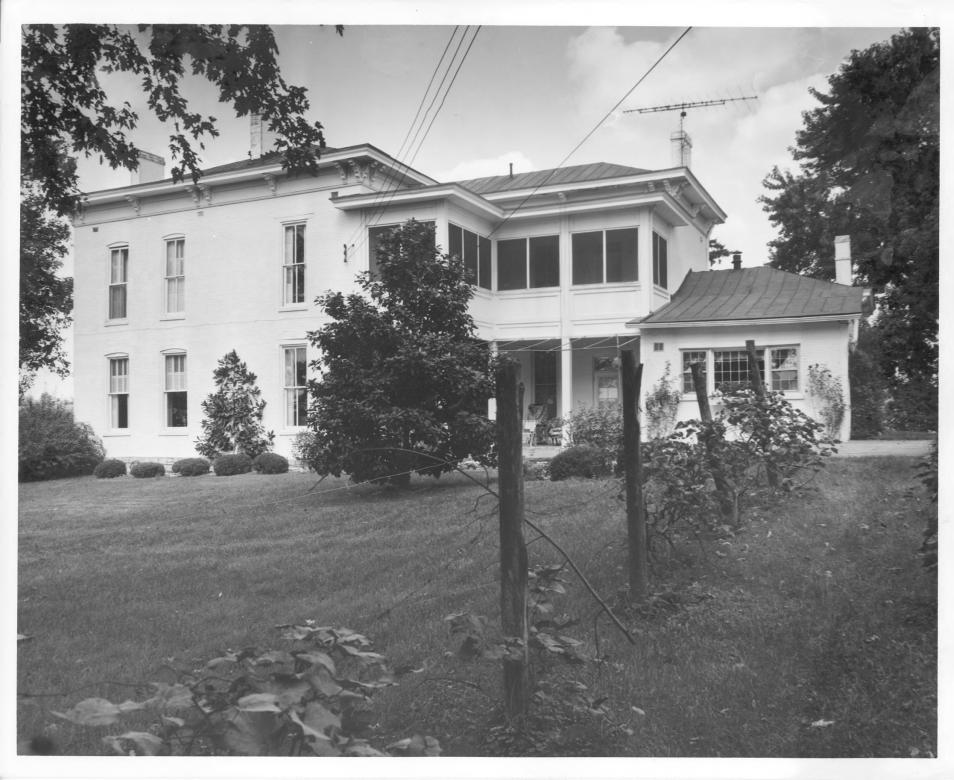

DESCRIBE VIEW, DIRECTION, ETC. IF DISTRICT, GIVE BUILDING NAME & STREET

рното NO. 2 2 9

View of residence and barns from slightly north of viewpoint in painting.

> UNITED STATES DEPARTMENT OF THE INTERIOR NATIONAL PARK SERVICE

## 4 IDENTIFICATION

DESCRIBE VIEW, DIRECTION, ETC. IF DISTRICT, GIVE BUILDING NAME & STREET

рното NO. 4 7 9

Present front of house showing concrete-slab terrace and awning over entrance; bay in front parlor on right. The original entrance is said to have been located just left of dividing line in wall.