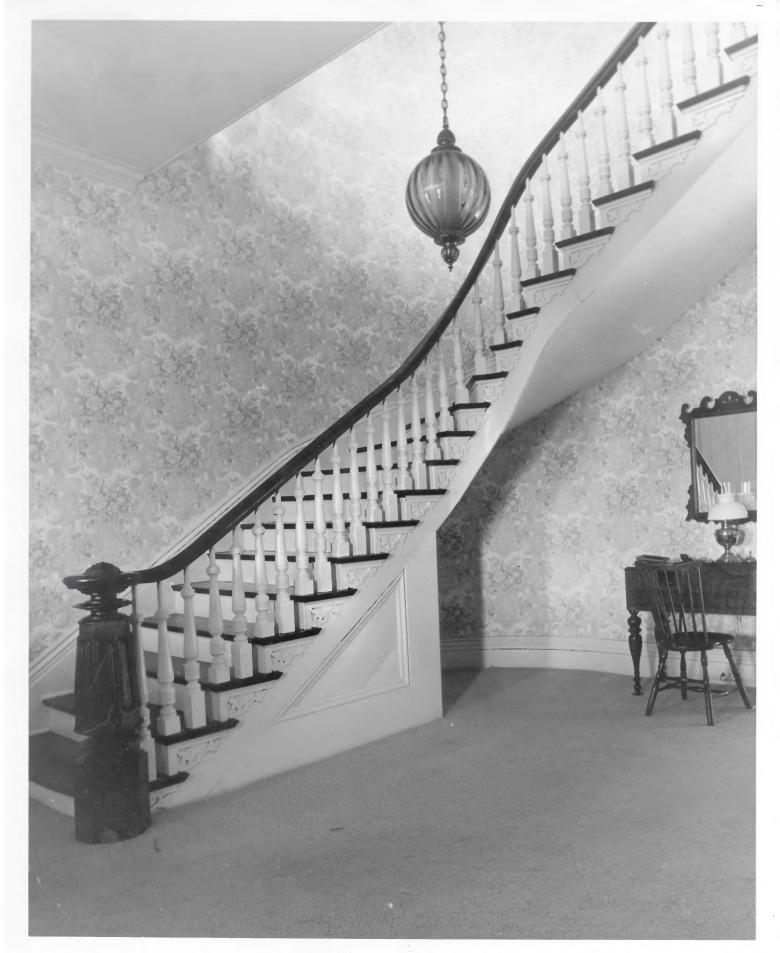

DESCRIBE VIEW, DIRECTION, ETC. IF DISTRICT, GIVE BUILDING NAME & STREET

Staircase in entrance hall.