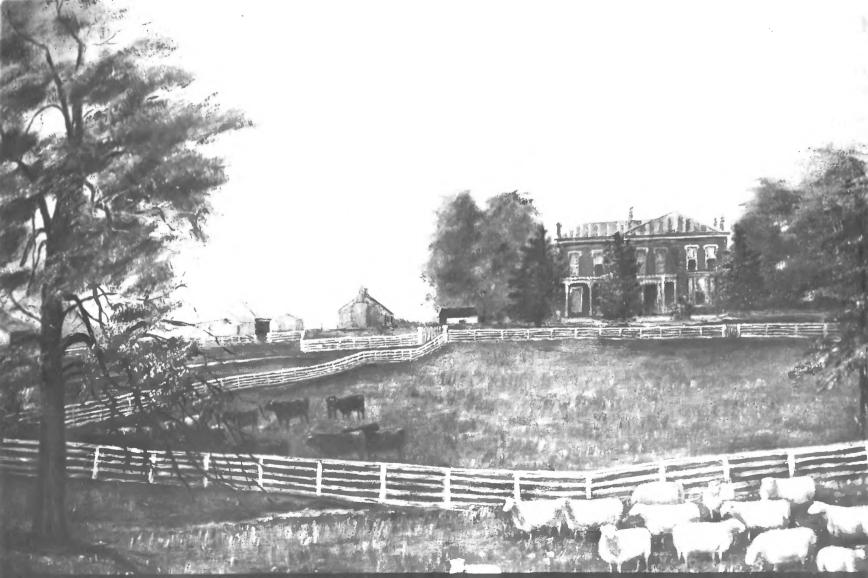

# **IDENTIFICATION**

DESCRIBE VIEW, DIRECTION, ETC. IF DISTRICT, GIVE BUILDING NAME & STREET

РНОТО NO. 1 of 9

A rather primitive painting of the Crutcher House done at the turn of the century shows the remodeled house and outbuildings from across a field of sheep and cattle.