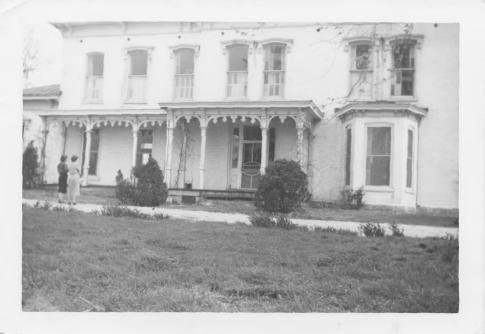

## IDENTIFICATION

DESCRIBE VIEW, DIRECTION, ETC. IF DISTRICT, GIVE BUILDING NAME & STREET

рното NO. 3 7 9

Photograph of main front of house ca. 1950, showing the Victorian porches before removal.

UNITED STATES DEPARTMENT OF THE INTERIOR NATIONAL PARK SERVICE