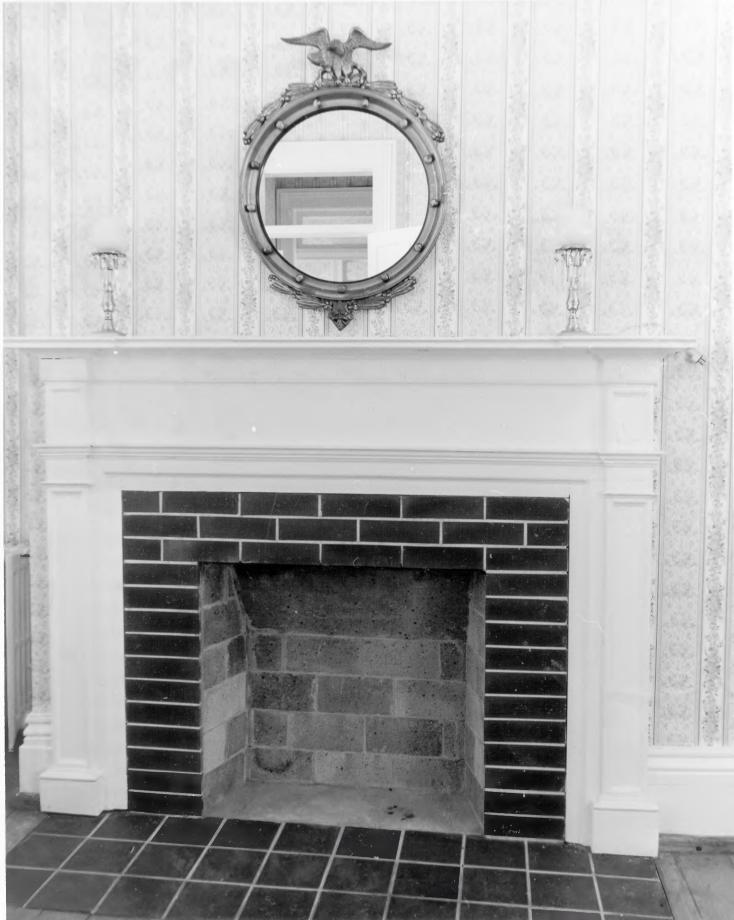

Large Federal mantel.

UNITED STATES DEPARTMENT OF THE INTERIOR NATIONAL PARK SERVICE