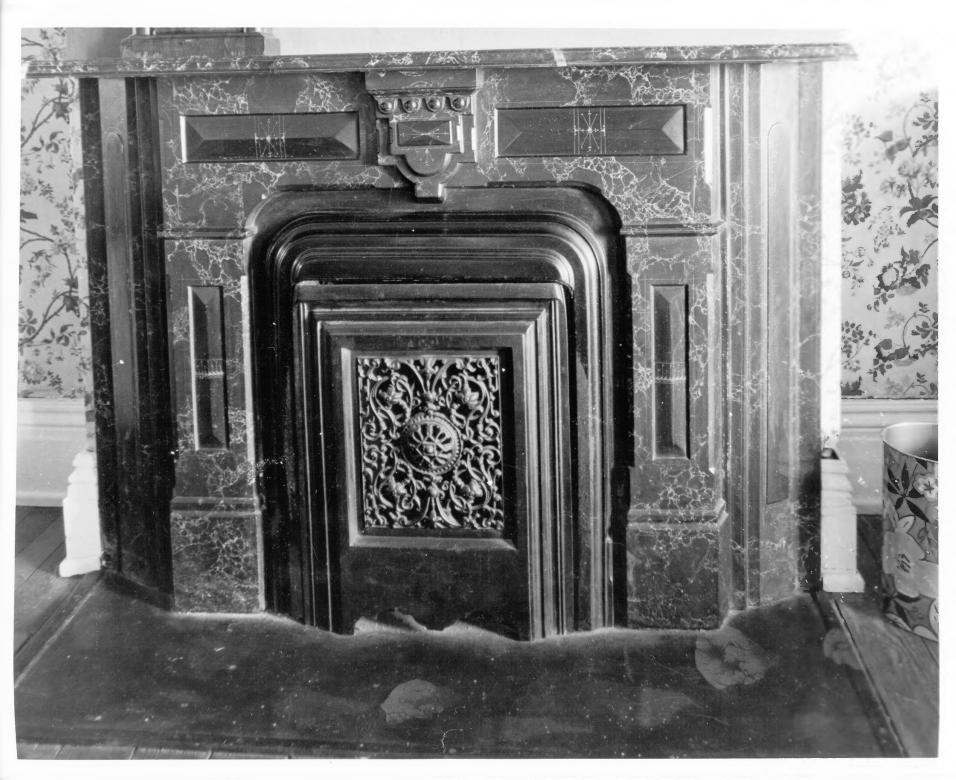

DESCRIBE VIEW, DIRECTION, ETC. IF DISTRICT, GIVE BUILDING NAME & STREET

PHOTO NO.

9 Ala G

Marbleized castiron mantel in upstairs bedroom.