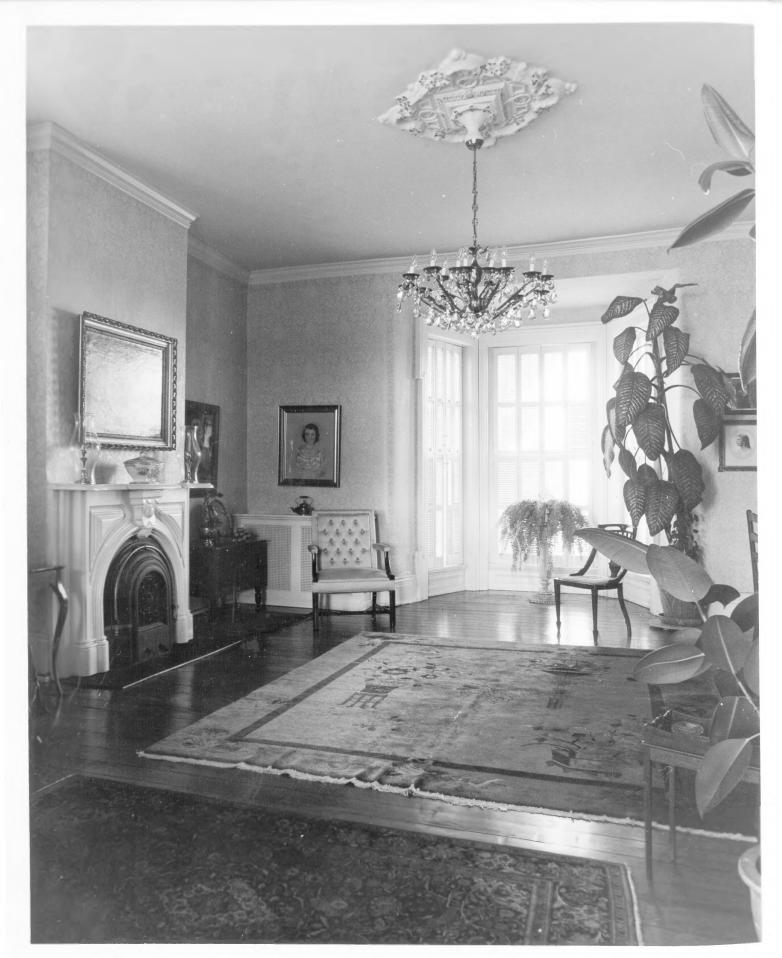

## **IDENTIFICATION**

DESCRIBE VIEW, DIRECTION, ETC. IF DISTRICT, GIVE BUILDING NAME & STREET

Front parlor from back parlor.

Large Federal mantel.

UNITED STATES DEPARTMENT OF THE INTERIOR NATIONAL PARK SERVICE