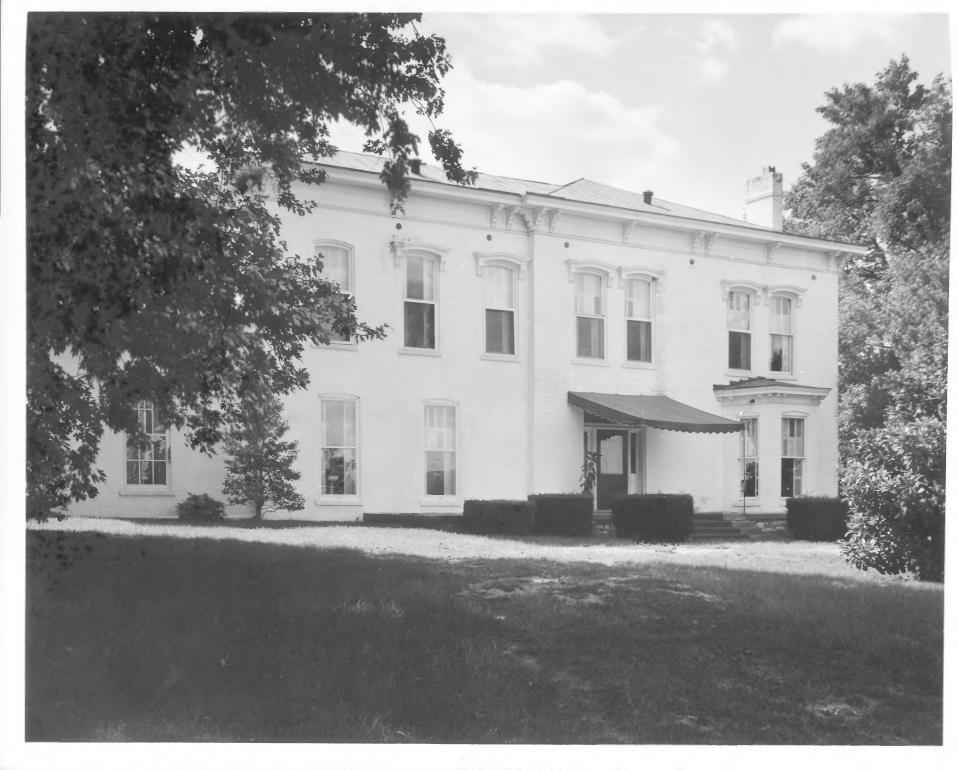

## 4 IDENTIFICATION

DESCRIBE VIEW, DIRECTION, ETC. IF DISTRICT, GIVE BUILDING NAME & STREET

рното NO. 4 7 9

Present front of house showing concrete-slab terrace and awning over entrance; bay in front parlor on right. The original entrance is said to have been located just left of dividing line in wall.