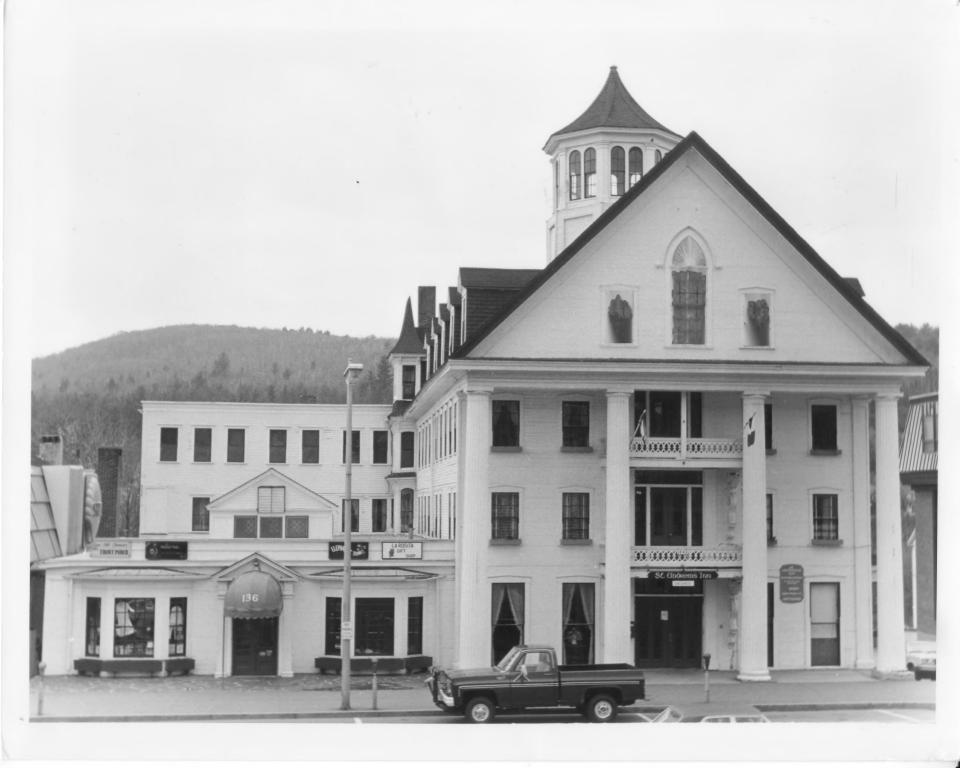

## NATIONAL REGISTER OF HISTORIC PLACES PROPERTY PHOTOGRAPH FORM: NEW HAMPSHIRE

| Historic Name:<br>Common Name:<br>NR District:<br>Address:<br>City/Town/State:<br>Photographer: | Thayer's Hotel<br>St. Andrew's Inn<br>N/A<br>136 Main Street<br>Littleton, N.H. 03561<br>John C. Page                                                                                                                                            |
|-------------------------------------------------------------------------------------------------|--------------------------------------------------------------------------------------------------------------------------------------------------------------------------------------------------------------------------------------------------|
| Negative with:                                                                                  | NCHF, P.O. Box #54, Lisbon, N.H. 03585                                                                                                                                                                                                           |
| Description:<br>Photographer facing N NE                                                        | Front elevation with east view and 1907 additions of storefront<br>and three stroy rear wing.<br>E SE <u>S</u> SW W NW Photo Date: 10/31/1980 Photo Number ( of 2 JAN 26 1982                                                                    |
|                                                                                                 | His. Name: Thayer's Hotel<br>Common: St. Andrew's Inn<br>136 Main St. Littleton, NH<br>03561 1 of 2 10/31/1980<br>Photographer: John C. Page<br>Neg. with NCHF Box 54<br>Lisbon, NH 03585<br>Front elevation with 1907<br>addition. Facing south |