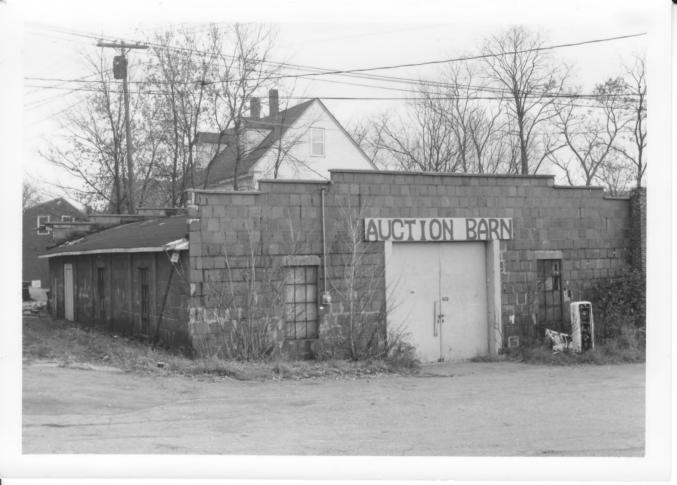

## NATIONAL REGISTER OF HISTORIC PLACES PROPERTY PHOTOGRAPH FORM: NEW HAMPSHIRE

| Historic Name:<br>Common Name:<br>NR District:<br>Address:<br>City/Town/State:<br>Photographer: | Thayer's Hotel<br>St. Andrew's Inn<br>N/A<br>136 Main Street<br>Littleton, N.H. 03561<br>John C. Page | Non-contributio |
|-------------------------------------------------------------------------------------------------|-------------------------------------------------------------------------------------------------------|-----------------|
| Negative with:                                                                                  | NCHF, P.O. Box #54, Lisbon, N.H. 03585                                                                |                 |
| Description:                                                                                    | Front elevation of garage.                                                                            | JAN 26 1982     |

Photographer facing N NE E SE S SW W NW Photo Date: 10/31/1980

Photo Number 2 of 2