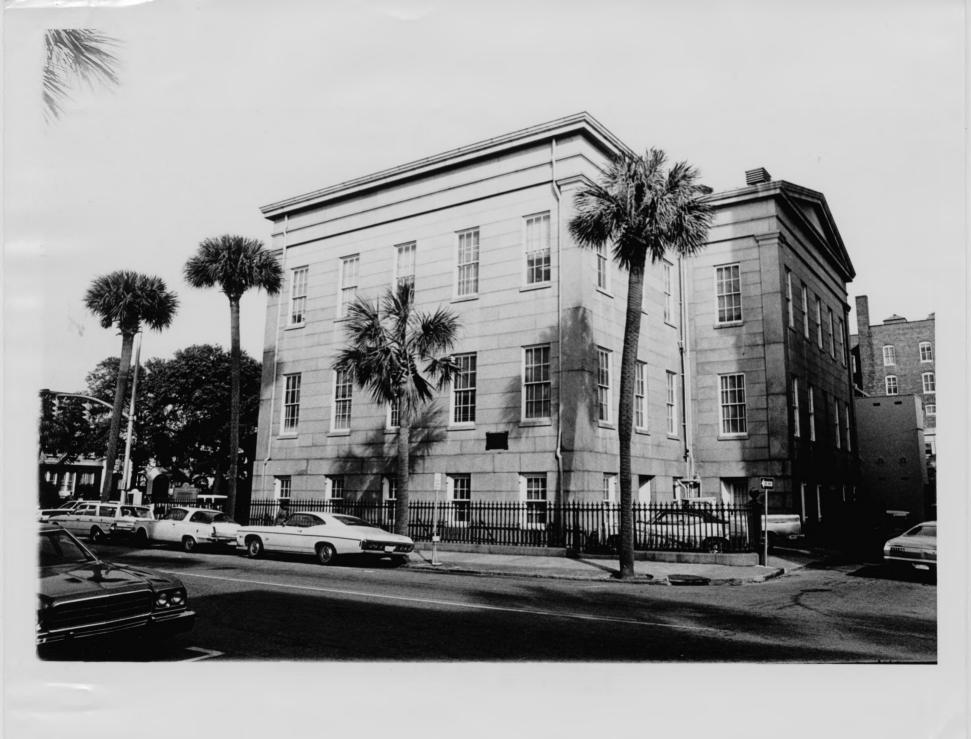

.

INT: 154-72

| Form<br>(7/72 | NATIONAL REGISTER OF HISTORIC PLACES<br>NATIONAL REGISTER OF HISTORIC PLACES<br>PROPERTY PHOTOGRAPH FORM<br>STATE<br>Georgia<br>COUNTY<br>Chatham<br>FOR NPS USE ONLY |  |  |  |  |  |  |  |
|---------------|-----------------------------------------------------------------------------------------------------------------------------------------------------------------------|--|--|--|--|--|--|--|
| S             | (Type all entries - attach to or enclose with photograph)                                                                                                             |  |  |  |  |  |  |  |
| z             | NAME                                                                                                                                                                  |  |  |  |  |  |  |  |
| 0             | COMMON: U.S. Customs House                                                                                                                                            |  |  |  |  |  |  |  |
| -             | AND/OR HISTORIC: Customs House                                                                                                                                        |  |  |  |  |  |  |  |
| F             | LOCATION                                                                                                                                                              |  |  |  |  |  |  |  |
| U             | STREET AND NUMBER:                                                                                                                                                    |  |  |  |  |  |  |  |
|               | 1-3 East Bay Street                                                                                                                                                   |  |  |  |  |  |  |  |
| R             | CITY OR TOWN: NOV 9 1973                                                                                                                                              |  |  |  |  |  |  |  |
| -             | Savannan                                                                                                                                                              |  |  |  |  |  |  |  |
| -             | Georgia CODE COUNTY: NATIONAL CODE CODE                                                                                                                               |  |  |  |  |  |  |  |
| S             | Georgia 13 Chatham REGIST 051                                                                                                                                         |  |  |  |  |  |  |  |
| Z             | PHOTO CREDIT: R.R. Ellis                                                                                                                                              |  |  |  |  |  |  |  |
| -             | DATE OF PHOTO: March, 1973                                                                                                                                            |  |  |  |  |  |  |  |
| ш             | NEGATIVE FILED AT: GSA, WASHINGTON, DC                                                                                                                                |  |  |  |  |  |  |  |
| ш             | GOA, WADRINGTON, DC                                                                                                                                                   |  |  |  |  |  |  |  |
| S             | IDENTIFICATION                                                                                                                                                        |  |  |  |  |  |  |  |
|               | DESCRIBE VIEW, DIRECTION, ETC.                                                                                                                                        |  |  |  |  |  |  |  |
|               | Southwest view showing back or south facade, and side or west facade,                                                                                                 |  |  |  |  |  |  |  |
|               | taken across Bull Street looking northeast.                                                                                                                           |  |  |  |  |  |  |  |
|               |                                                                                                                                                                       |  |  |  |  |  |  |  |
|               |                                                                                                                                                                       |  |  |  |  |  |  |  |