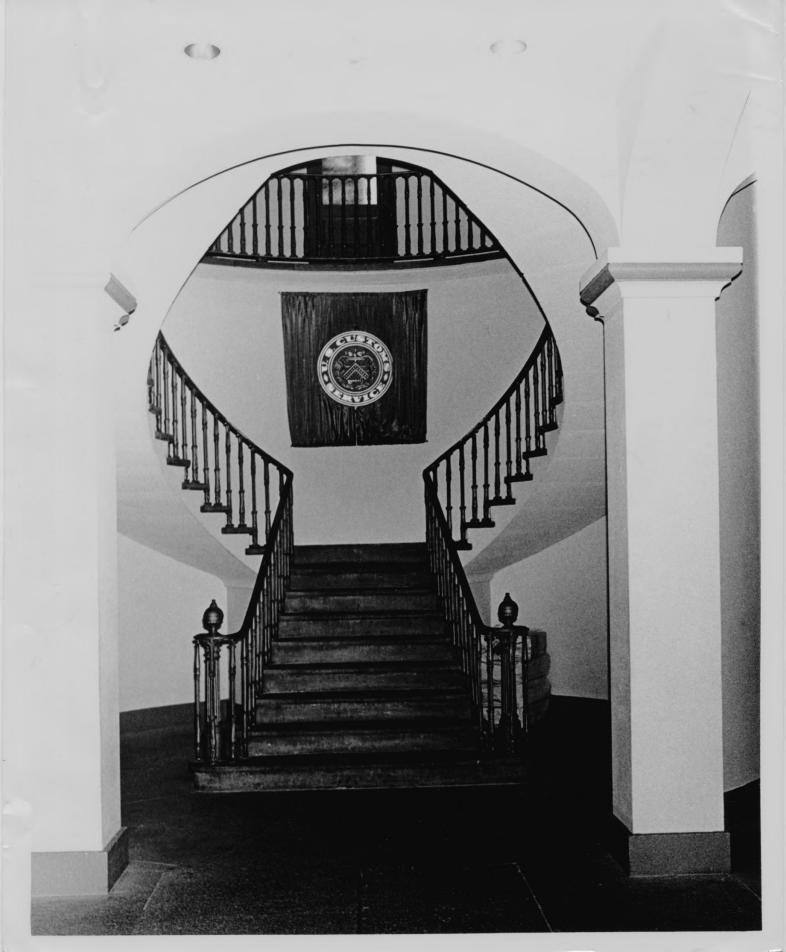

• •.

.

.

| Form 1<br>(7/72) | No. 10-301a                                                                                                     | UNITED STATES DEPARTMENT OF THE INTERIOR<br>NATIONAL PARK SERVICE<br>NATIONAL REGISTER OF HISTORIC PLACES<br>PROPERTY PHOTOGRAPH FORM 3/3 |             |                                                                                                                | STATE<br>Georgia<br>COUNTY<br>Chatham<br>FOR NPS USE ONLY |            |             |  |  |  |
|------------------|-----------------------------------------------------------------------------------------------------------------|-------------------------------------------------------------------------------------------------------------------------------------------|-------------|----------------------------------------------------------------------------------------------------------------|-----------------------------------------------------------|------------|-------------|--|--|--|
| <b>S</b> .       |                                                                                                                 | (Type all entries - attach to or enclose                                                                                                  | ENTRY NUMBE | R .C                                                                                                           | DATE                                                      |            |             |  |  |  |
| z                | 1. NAME                                                                                                         |                                                                                                                                           |             |                                                                                                                |                                                           |            |             |  |  |  |
| 0                |                                                                                                                 | COMMON: U.S. Customs House                                                                                                                |             |                                                                                                                |                                                           |            |             |  |  |  |
| -                | AND/OR HISTORIC: Customs House                                                                                  |                                                                                                                                           |             |                                                                                                                |                                                           |            |             |  |  |  |
| F                | Restances and a 150 - 500 - 500 - 500 - 500 - 500 - 500 - 500 - 500 - 500 - 500 - 500 - 500 - 500 - 500 - 500 - | LOCATION                                                                                                                                  |             |                                                                                                                |                                                           |            |             |  |  |  |
| U                |                                                                                                                 | STREET AND NUMBER:                                                                                                                        |             |                                                                                                                |                                                           |            |             |  |  |  |
| D                |                                                                                                                 | 1-3 East Bay Street                                                                                                                       |             |                                                                                                                |                                                           |            |             |  |  |  |
| R                | 1                                                                                                               | CITY OR TOWN:                                                                                                                             |             |                                                                                                                |                                                           |            |             |  |  |  |
|                  | Savan                                                                                                           | inan                                                                                                                                      |             |                                                                                                                |                                                           |            |             |  |  |  |
| -                | STATE:                                                                                                          |                                                                                                                                           | CODE<br>13  | County:<br>Chatham                                                                                             |                                                           |            | CODE<br>051 |  |  |  |
| S                | Georg                                                                                                           |                                                                                                                                           | 1 13        |                                                                                                                | 1                                                         |            | 0.01        |  |  |  |
| Z                |                                                                                                                 | EFERENCE<br>Redit: R. R. Ellis                                                                                                            |             |                                                                                                                |                                                           |            |             |  |  |  |
| -                |                                                                                                                 | PHOTO: March, 1973                                                                                                                        |             |                                                                                                                | ALL                                                       | 1.10       |             |  |  |  |
|                  |                                                                                                                 |                                                                                                                                           |             |                                                                                                                | (m)                                                       | -1 2:1     |             |  |  |  |
| ш                | NEGATIV                                                                                                         | E FILED AT: GSA, WASHINGTON, DC                                                                                                           |             |                                                                                                                | AS RECEIV                                                 | EU -       | 1           |  |  |  |
|                  |                                                                                                                 |                                                                                                                                           |             |                                                                                                                | NOV 9                                                     | 1070       |             |  |  |  |
| ш                | 4 IDENTIE                                                                                                       | ICA I ICIN                                                                                                                                |             | see all a second se | NUV 9                                                     |            |             |  |  |  |
|                  | 4. IDENTIF                                                                                                      | ICATION<br>BE VIEW, DIRECTION, ETC.                                                                                                       |             |                                                                                                                |                                                           | <b>A</b> . |             |  |  |  |