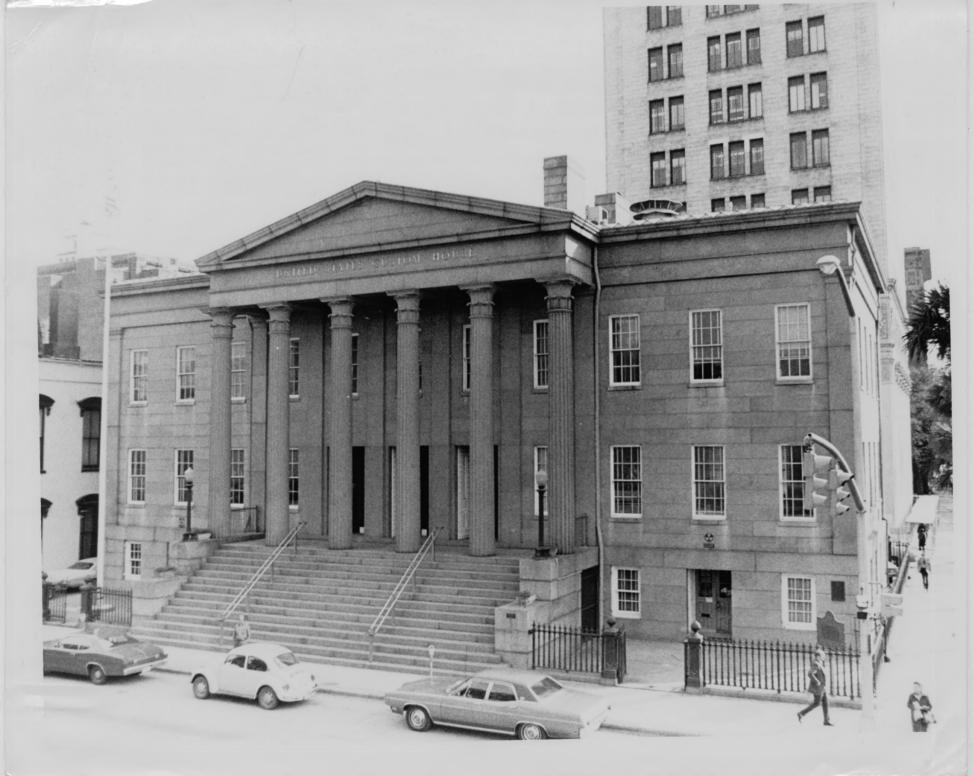

| Form No. 10-301a<br>(7/72) |                                                                        | UNITED STATES DEPARTMENT OF THE INTERIOR<br>NATIONAL PARK SERVICE |            |          |       | state<br>Georgia  |           |  |  |
|----------------------------|------------------------------------------------------------------------|-------------------------------------------------------------------|------------|----------|-------|-------------------|-----------|--|--|
|                            |                                                                        | NATIONAL REGISTER OF HISTORIC PLACES                              |            |          |       | COUNTY<br>Chatham |           |  |  |
| PROPERTY PHOTOGRA          |                                                                        |                                                                   | APH FORM   | 2/3      |       | FOR NPS USE ONLY  |           |  |  |
|                            |                                                                        |                                                                   | 1-         |          |       | ENTRY NUMBER      | DATE      |  |  |
| S                          |                                                                        | (Type all entries - attach to or enclose with photograph)         |            |          |       | MAY 291           |           |  |  |
| Z                          | 1. NAME                                                                |                                                                   |            |          |       |                   |           |  |  |
| 0                          | COMMON: U.S. Customs House                                             |                                                                   |            |          |       |                   |           |  |  |
| -                          | AND/OR HISTORIC: Customs House                                         |                                                                   |            |          |       |                   |           |  |  |
| F                          | 2. LOCATION<br>street and number:<br>1-3 East Bay Street               |                                                                   |            |          |       |                   |           |  |  |
| U                          |                                                                        |                                                                   |            |          |       |                   |           |  |  |
| D                          | CITY OR TOWN:                                                          |                                                                   |            |          |       |                   |           |  |  |
| R                          |                                                                        |                                                                   |            |          |       |                   |           |  |  |
| -                          | STATE:                                                                 |                                                                   | COD        | E COUNTY | : /   | REPENJER CODE     |           |  |  |
| S                          | Georg                                                                  |                                                                   | 13         | Chat     | ham / | NOV 0 107         | 051       |  |  |
| z                          | Z 3. PHOTO REFERENCE                                                   |                                                                   | NOV 3 ISIS |          |       |                   |           |  |  |
| -                          | PHOTO CREDIT: R.R. Ellis                                               |                                                                   |            |          |       | A NATIONAL        |           |  |  |
|                            |                                                                        | РНОТО: March, 1973                                                |            |          |       | REGIST            | - / 5.3%/ |  |  |
| ш                          | NEGATIVE FILED AT: GSA, WASHINGTON, DC                                 |                                                                   |            |          |       | 10                |           |  |  |
| ш                          | 4. IDENTIF                                                             | CATION                                                            |            |          |       | 2 MARTINANS       | /         |  |  |
| S                          | DESCRIBE VIEW, DIRECTION, ETC.                                         |                                                                   |            |          |       |                   |           |  |  |
|                            | Bay Street or front facade taken from across Bay Street looking north. |                                                                   |            |          |       |                   |           |  |  |
|                            |                                                                        |                                                                   |            |          |       |                   |           |  |  |
|                            |                                                                        |                                                                   |            |          |       |                   |           |  |  |
|                            |                                                                        |                                                                   |            |          |       |                   |           |  |  |
|                            |                                                                        |                                                                   |            |          |       |                   |           |  |  |