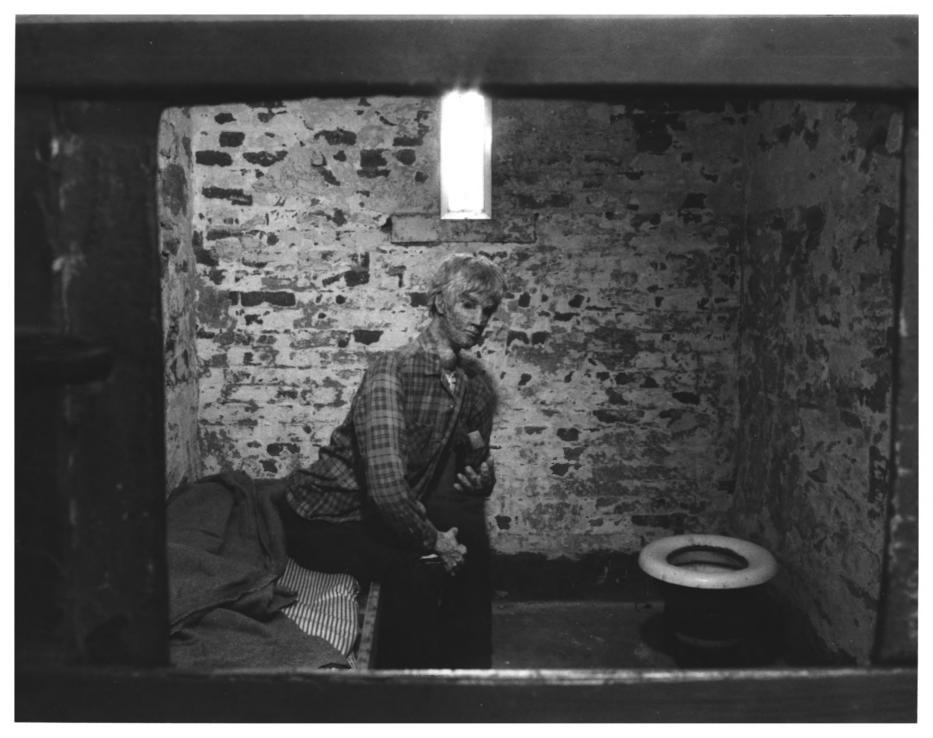

# MAY 17 1975

NOV 7 1978

TUOLUMNE COUNTY JAIL Sonora, Tuolumne County, California Photographer: John L. Prentiss Date of Photo: August 6, 1975 Location of Neg: Tuolumne County Museum Description: Interior of cell on west cell block showing window slit, construction, and liming the walls.

Photo No. 3