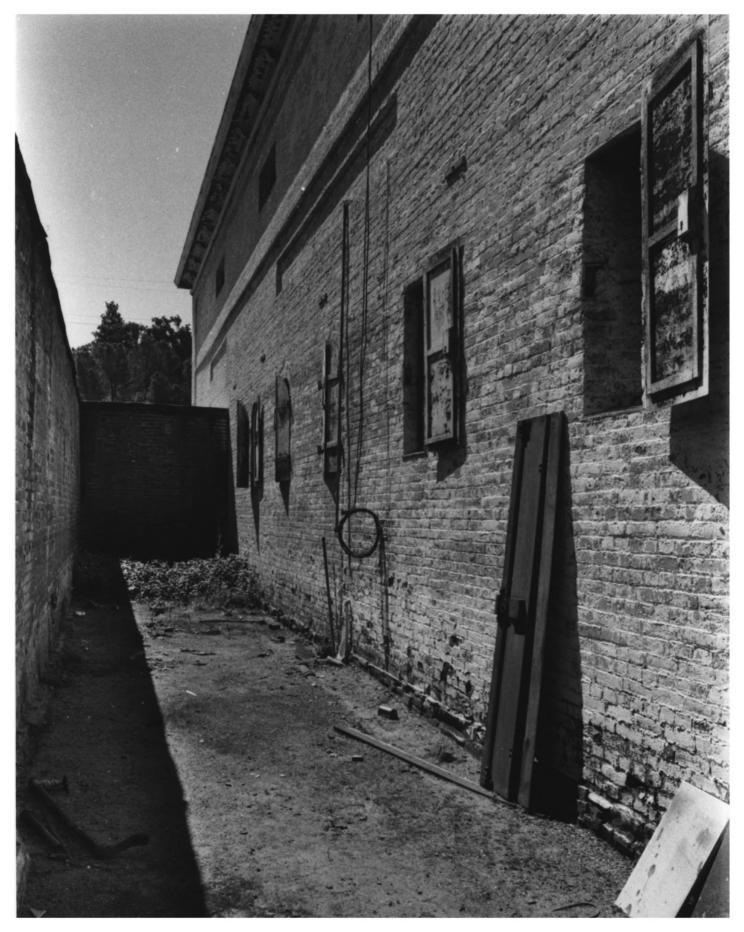

#### TUOLUMNE COUNTY JAIL Sonora, Tuolumne County, California Photographer: John L. Prentiss NOV 7 1978 Date of Photo: August 6, 1975 Location of Neg: Tuolumne County Museum Description: East wall bordering last cell are. Photo No. 7 MAY 17 1976 Photo No. 7