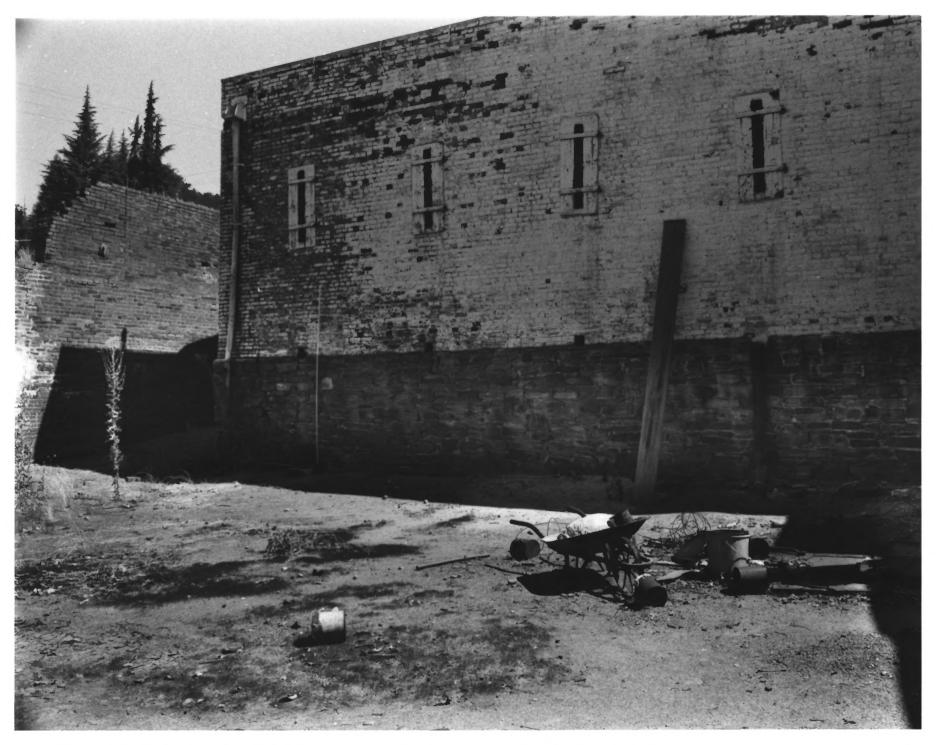

TUOLUMNE COUNTY JAIL Sonora, Tuolumne County, California Photographer: John L. Prentiss Date of Photo: August 6, 1975 Location of Neg: Tuolumne County Museum Description: Side view of jail building showing windows of booking area, wall surrounding exercise yard on east cell block. Located on

the corner of Bradford and Lower Sunset Sts. Photo No. 1