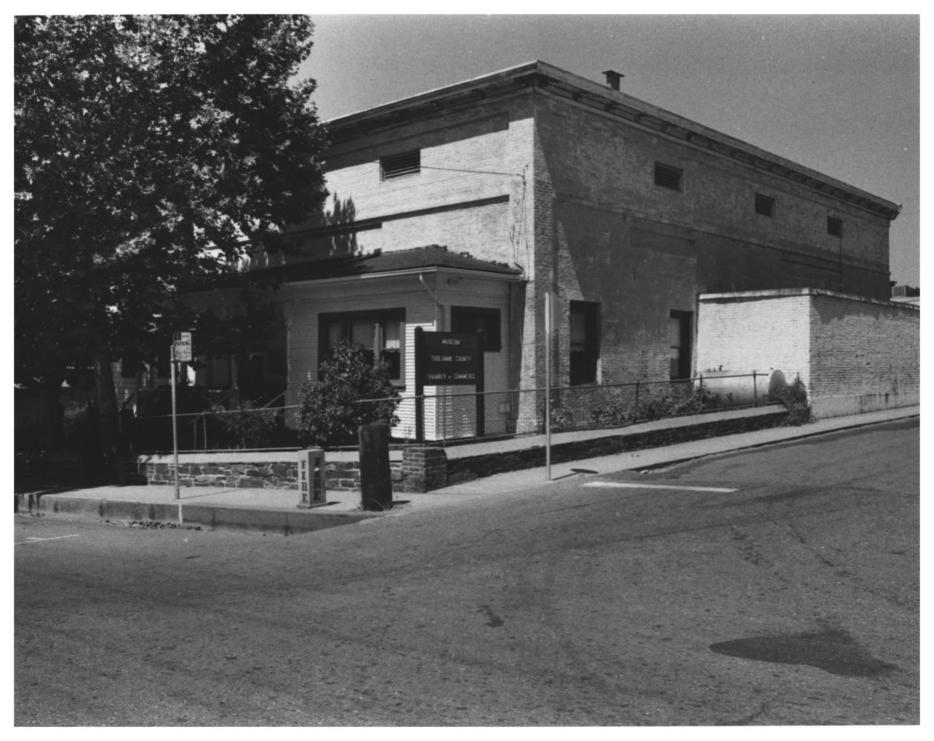

TUOLUMNE COUNTY JAIL Sonora, Tuolumne County, California Photographer: John L. Prentiss Date of Photo: August 6, 1975 Location of Neg: Tuolumne County Museum Description: South view of jail showing entry to jailer's quarters and booking area. External entry to jail yard and wall on left. Located on Braddord Street.

NOV

Photo No. 6

MAY 17 1976