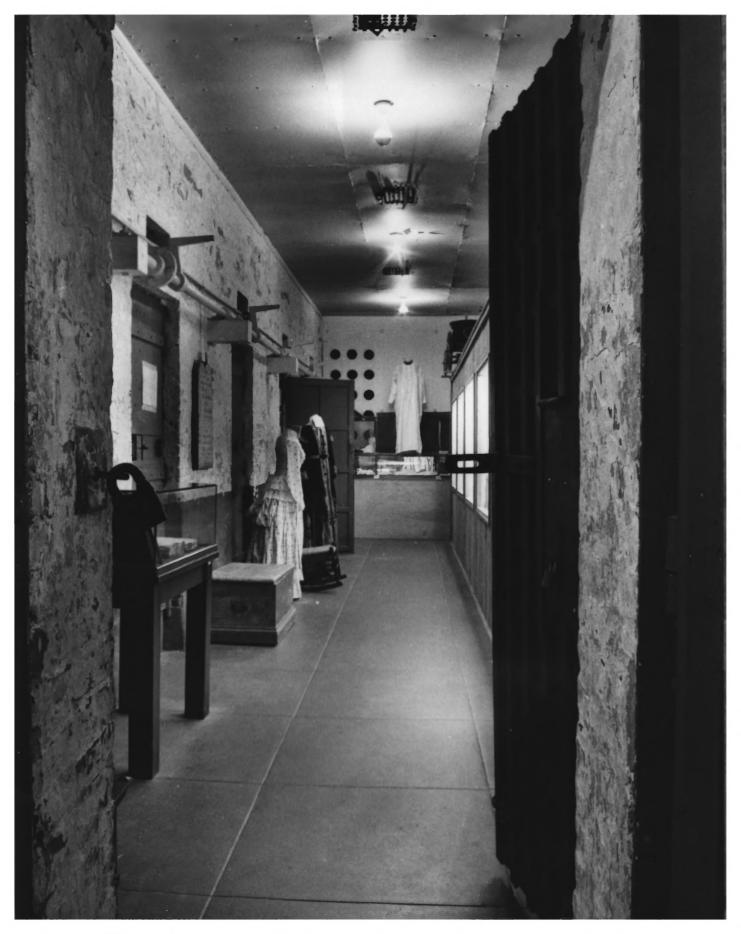

# MAY 17 1976 NOV 7 1978

TUOLUMNE COUNTY JAIL Sonora, Tuolumne County, California Photographer: John L. Prentiss Date of Photo: August 6, 1975 Location of Neg: Tuolumne County Museum Description: West cell block showing metal doors and crank bar locking mechanism. Museur cases were added in 1968.

NOV 7

Photo No. 4