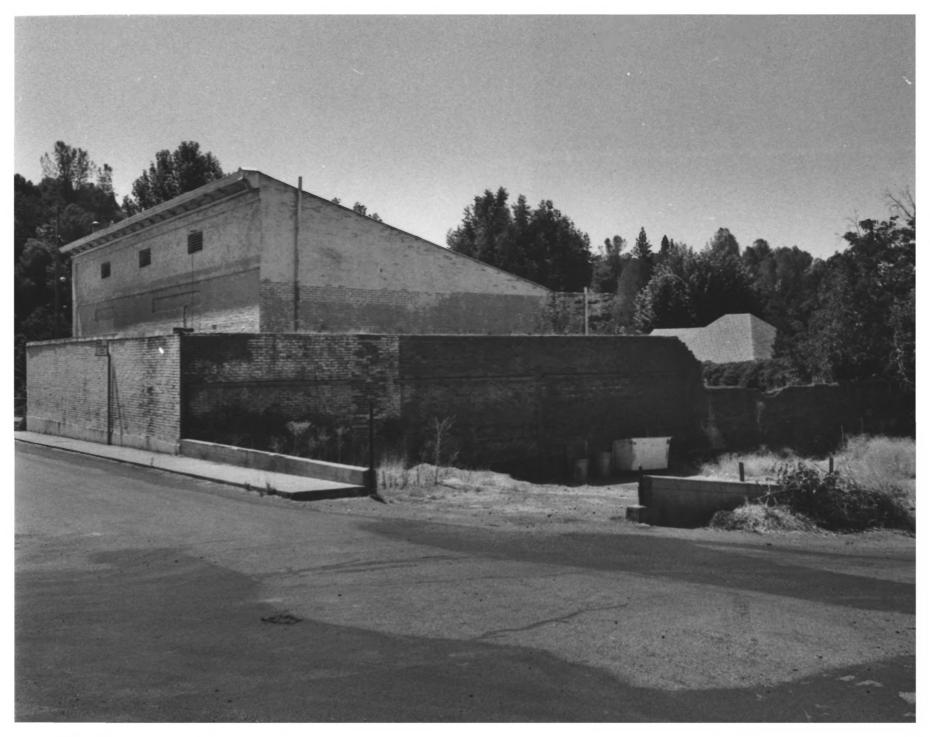

## MAY 17 1976

TUOLUMNE COUNTY JAIL Sonora, Cuolumne County, California Photographer: John L. Prentiss Date of Photo: August 6, 1975 Location of Neg: Tuolumne County Museum Description: North view of jail and wall surrounding exercise yard. Located on the corner of Lower Sunset and Jackson Sts.

Photo No. 2