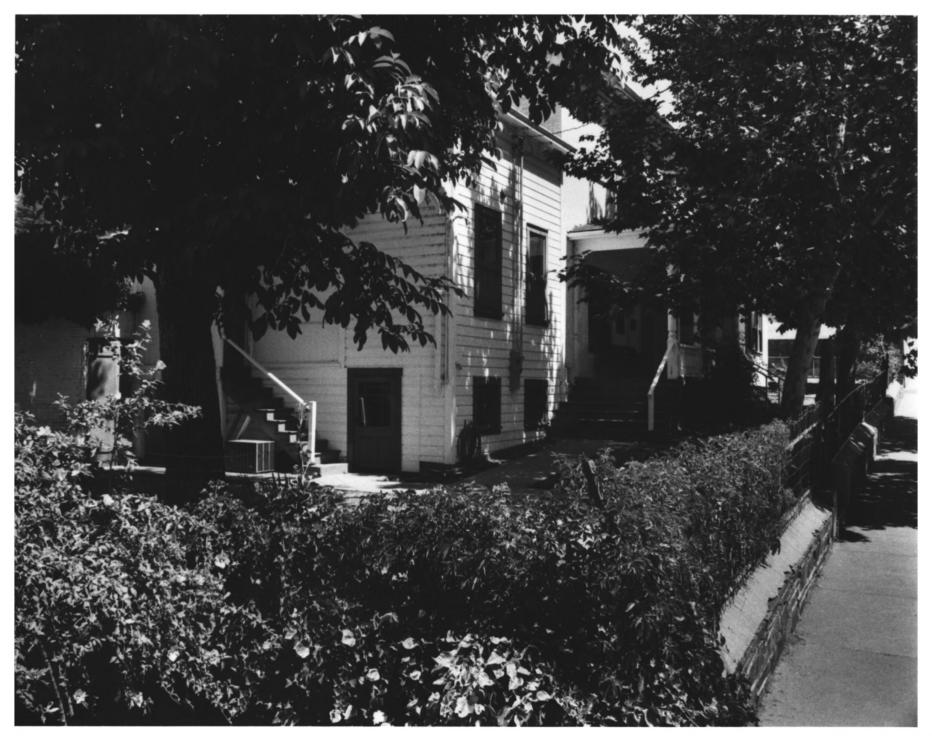

TUOLUMNE COUNTY JAIL Sonora, Tuolumne County, California Photographer: John L. Prentiss Date of Photo: August 6, 1975 Location of Neg: Tuolumne County Museum Description: South view of jail showing entry to jailer's quarters and booking area. External entry to jail yard and wall on left. Located on Braddord Street.

NOV

Photo No. 6

MAY 17 1976