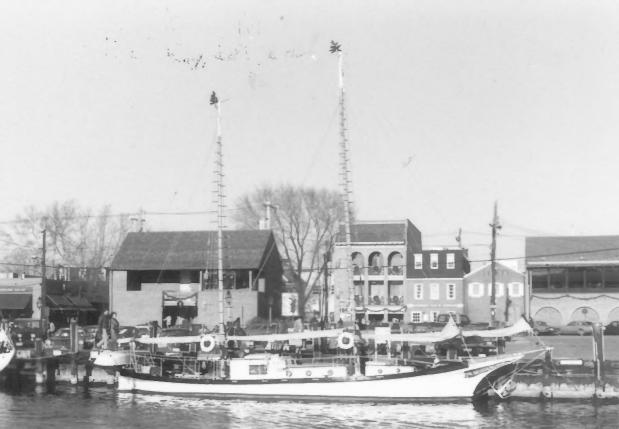

Chesapeake Bay Brogan MUSTANG Anne Arundel County, Maryland Pamela James, December 1979 Neg. located at MHT 1 of 78 APR 2 1980 JAN 2 9 1980