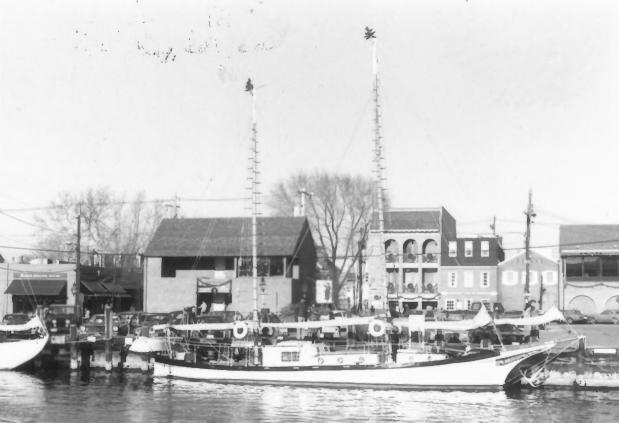

Chesapeake Bay Brogan MUSTANG Anne Arundel County, Manyland Pamela James, December 1979 Neg. located at MHT 6 of 🐬

APR 2 1980

JAN 2 9 1980