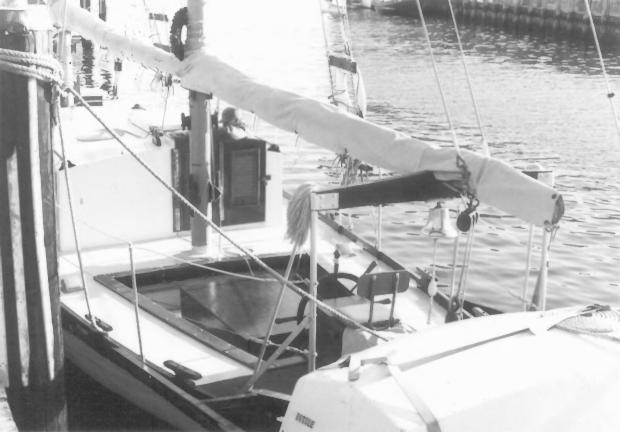

Chesapeake Bay Brogan MUSTANG Anne Arundel County, Manyland Pamela James, December 1979 Neg. located at MHT 6 of 🐬

APR 2 1980

JAN 2 9 1980