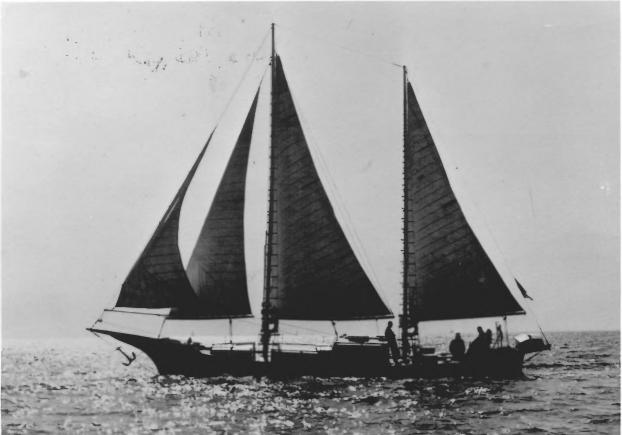

## CHESAPEAKE BAY BROGAN MUSTANG Anne Arundel County, Maryland Captain Gerard 7. Morton, circa 1970 Neg. in Capt. Morton's possession 7 of 7

APR 2 1980 JAN 2 9 1980