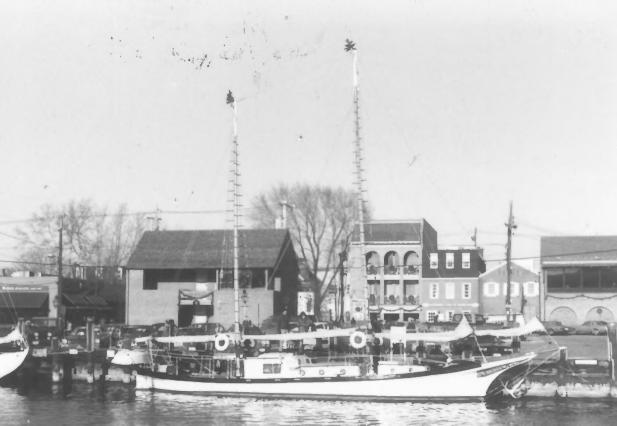

## Chesapeake Bay Brogan MUSTANG Anne Arundel County, Manyland Pamela James, December 1979 Neg. located at MHT 2 of 7 2 1980 JAN 2 9 1980

APR

Chesapeake Bay Brogan MUSTANG Anne Arundel County, Maryland Pamela James, December 1979 Neg. located at MHT 3 of 7