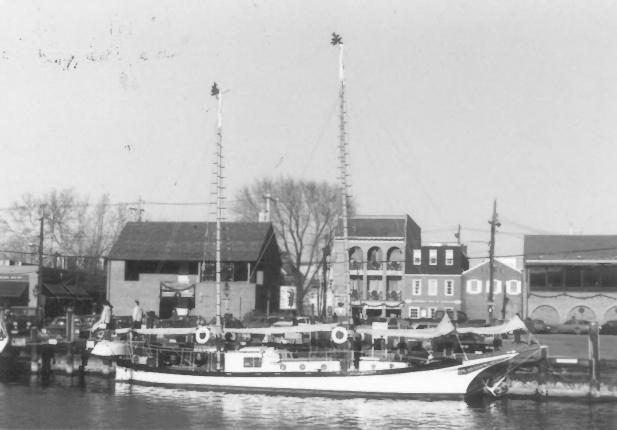

APR 2 1980

JAN 2 9 1980

Chesapeake Bay Brogan MUSTANG Anne Arundel County, Maryland Pamela James, December 1979 Neg. located at MHT 4 of 🕏 IAN 2 9 1980

APR 2 1980

Chesapeake Bay Brogan MUSTANG Anne Arundel County, Maryland Pamela James, December 1979 Neg. located at MHT Bow APR 2 1980 JAN 2 9 1980 5 of 7