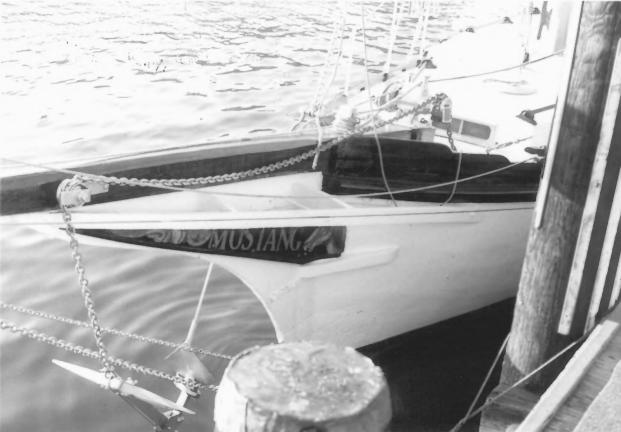

APR 2 1980

JAN 2 9 1980

Chesapeake Bay Brogan MUSTANG Anne Arundel County, Maryland Pamela James, December 1979 Neg. located at MHT 4 of 🕏 IAN 2 9 1980

APR 2 1980

Chesapeake Bay Brogan MUSTANG Anne Arundel County, Maryland Pamela James, December 1979 Neg. located at MHT Bow APR 2 1980 JAN 2 9 1980 5 of 7