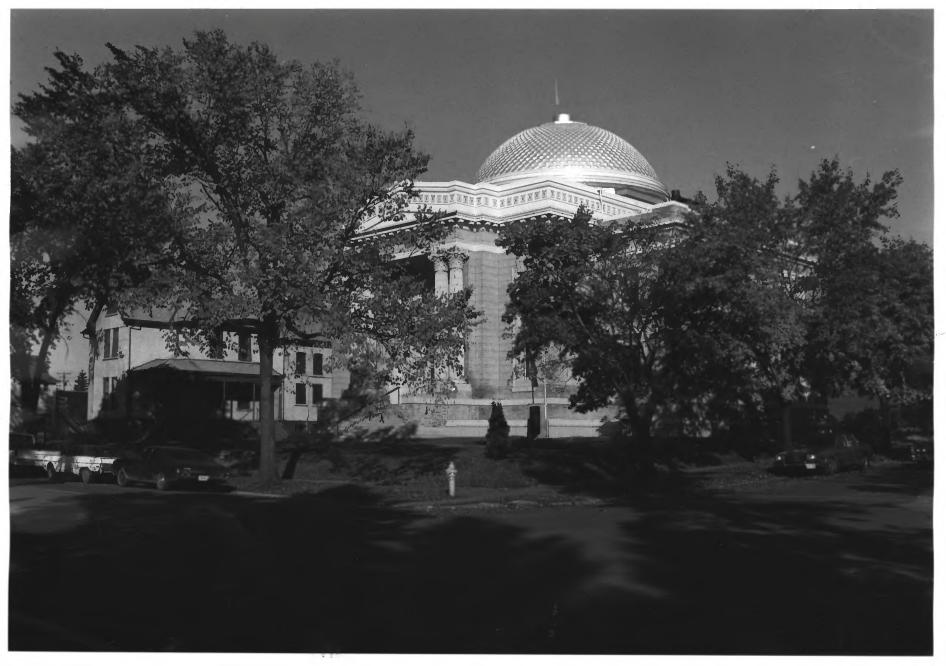

Lake County Courthouse and Sheriff's Residence Two Harbors, MN: Lake County Susan Roth 1982 Minnesota Historical Society, 690 Cedar St., St. Paul, MN 55101 Looking northwest 05516/15A

Lake County Courthouse Two Harbors, MN; Lake County Susan Roth 1982 Minnesota Historical Society, 690 Cedar St., St. Paul, MN 55101 Looking North 05516/14a