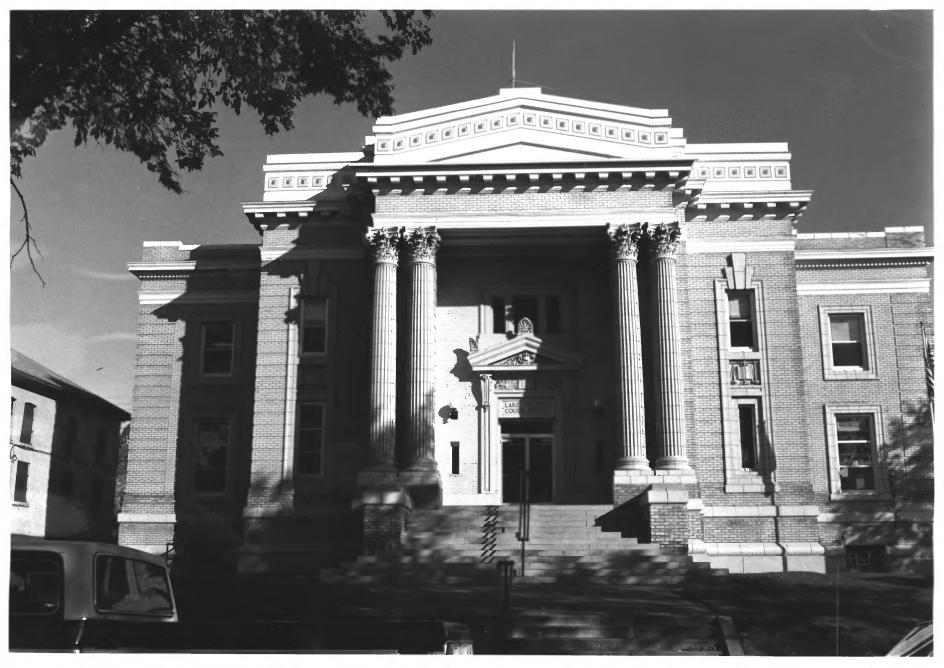

Lake County Courthouse Two Harbors, MN: Lake County Susan Roth 1982

Minnesota Historical Society, 690 Cedar St., St. Paul, MN 55101 Looking northeast 05516/10a