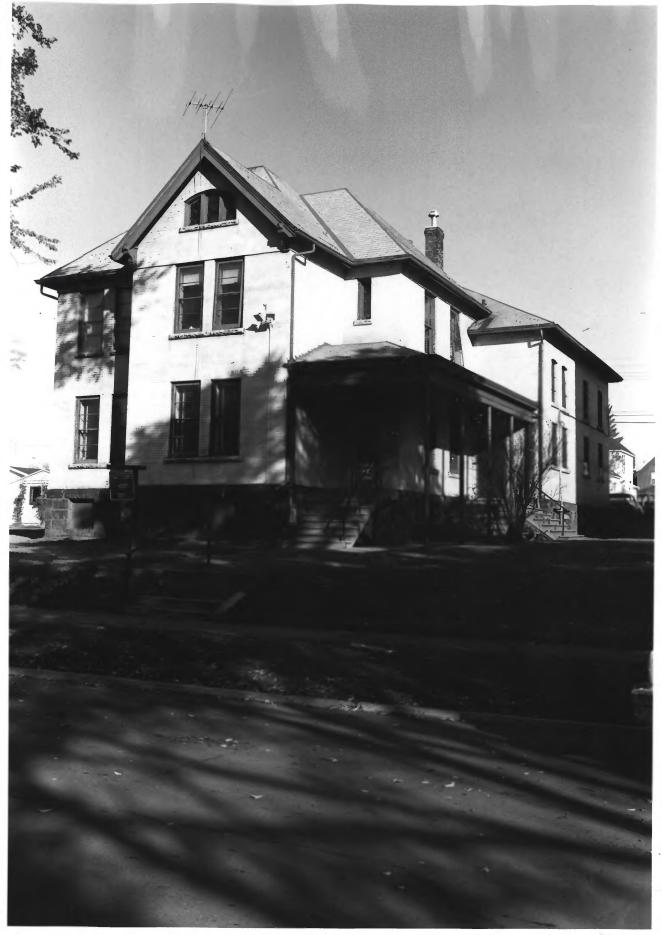

Lake County Sheriff's Residence Two Harbors, MN; Lake County Susan Roth 1982 Minnesota Historical Society, 690 Cedar St., St. Paul, MN 55101 Looking northwest

05516/9a

Lake County Courthouse and Sheriff's Residence Two Harbors, MN; Lake County photographer: unknown ca. 1940 Minnesota Historical Society, 690 Cedar St., St. Paul. MN 55101 Looking northwest 5305-A