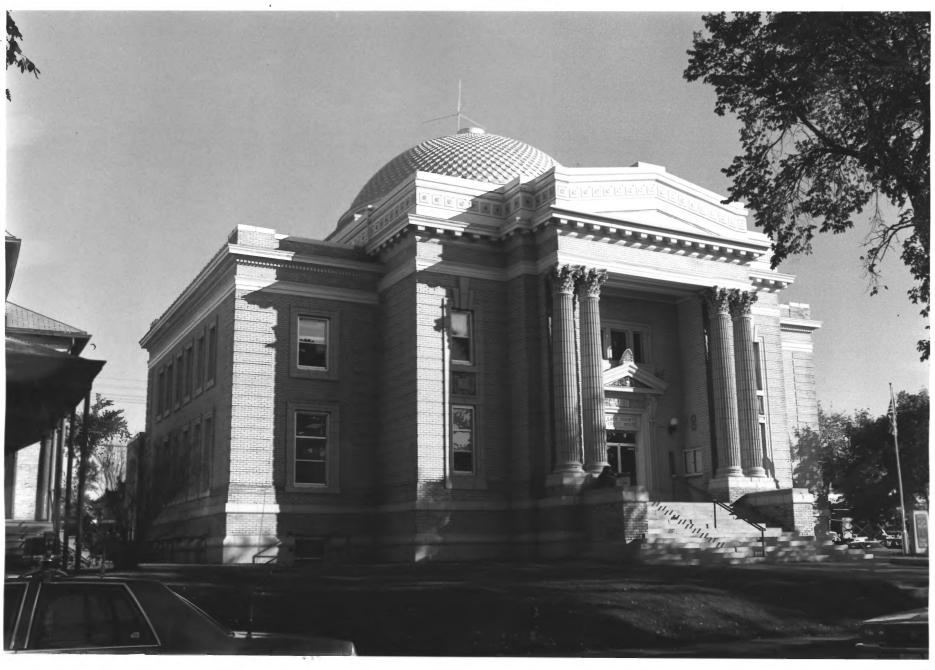

Lake County Courthouse Two Harbors, MN: Lake County Susan Roth 1982

Minnesota Historical Society, 690 Cedar St., St. Paul, MN 55101 Looking northeast 05516/10a