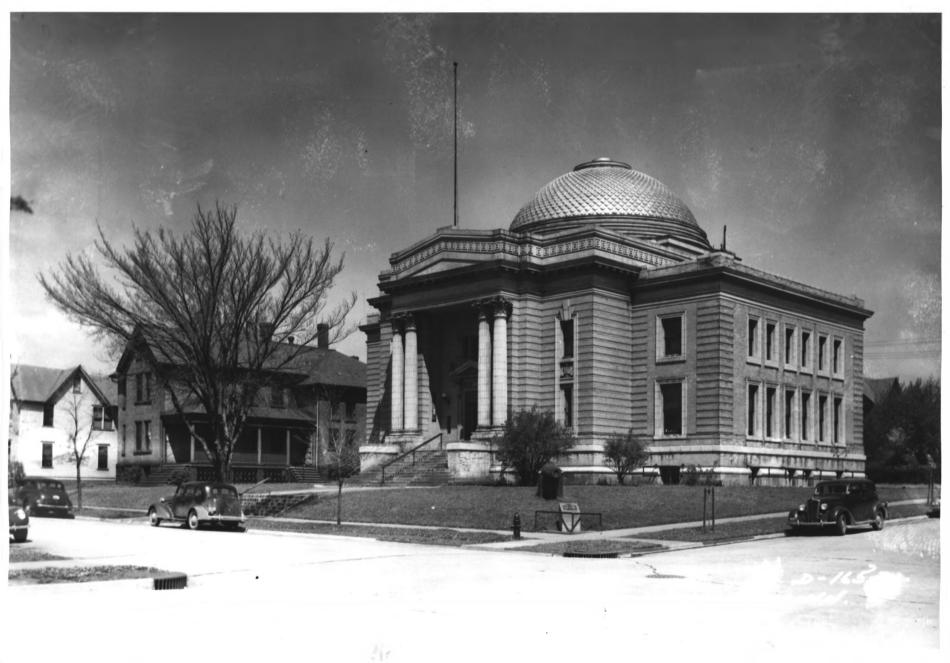

Lake County Sheriff's Residence Two Harbors, MN; Lake County Susan Roth 1982 Minnesota Historical Society, 690 Cedar St., St. Paul, MN 55101 Looking northwest

05516/9a

Lake County Courthouse and Sheriff's Residence Two Harbors, MN; Lake County photographer: unknown ca. 1940 Minnesota Historical Society, 690 Cedar St., St. Paul. MN 55101 Looking northwest 5305-A