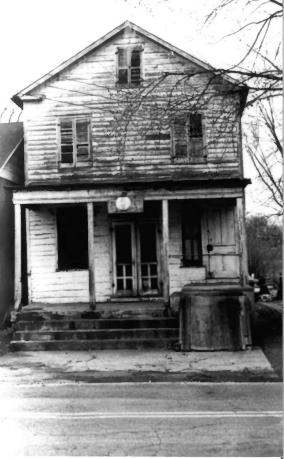

Mount Pleasant Historic District Alexandria & Holland Townships, Hunterdon County, New Jersey Site # 3 Direction of View: S Photo Date: 1986 Photo credit & Neg. Repository: Alexandria Twp. Historical Society