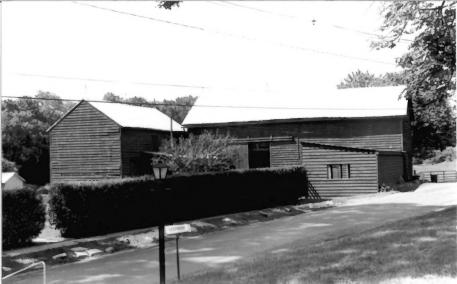

# #14 of 20

Mount Pleasant Historic District Alexandria & Holland Townships, Hunterdon County, New Jersey Site # 13, barns Direction of View: NW Photo Date: 1986 Photo credit & Neg. Repository: Alexandria Twp. Historical Society