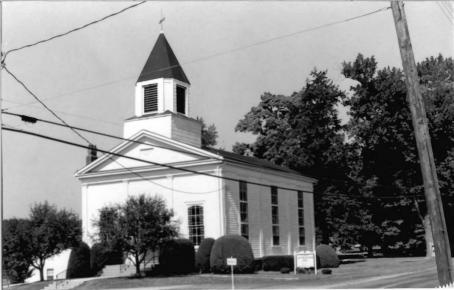

Mount Pleasant Historic District Alexandria & Holland Townships, Hunterdon County, New Jersey Site # 27, Alexandria Pres. Church Direction of View: NW Photo Date: 1986 Photo credit & Neg. Repository: Alexandria Twp. Historical Society