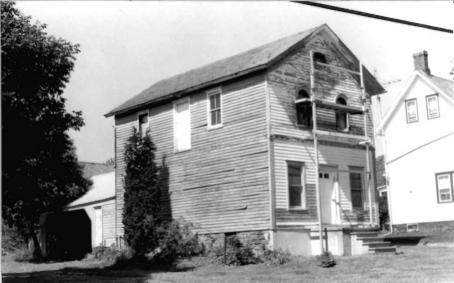

- Mount Pleasant Historic District Alexandria & Holland Townships,
- Hunterdon County, New Jersey
- Site # 4
- Direction of View: SW Photo Date: 1986 Photo credit & Neg. Repository: Alexandria Twp. Historical Society