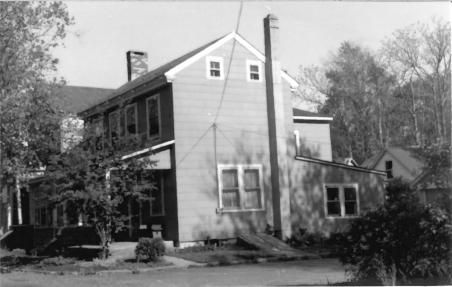

- Mount Pleasant Historic District Alexandria & Holland Townships, Hunterdon County, New Jersey Site # 2
  - Direction of View: NW Photo Date: 1986 Photo credit & Neg. Repository: Alexandria Twp. Historical Society