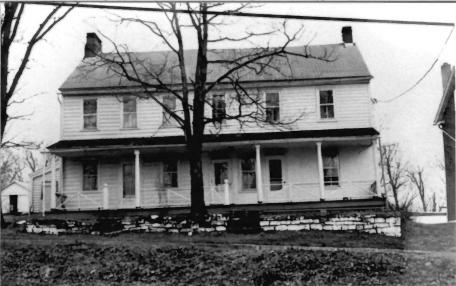

- Mount Pleasant Historic District Alexandria & Holland Townships,
- Hunterdon County, New Jersey
- Site # 4
- Direction of View: SW Photo Date: 1986 Photo credit & Neg. Repository: Alexandria Twp. Historical Society