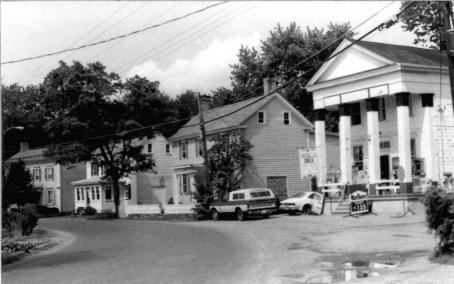

Mount Pleasant Historic District Alexandria & Holland Townships, Hunterdon County, New Jersey Route 519, South of Rick Road Direction of View: N Photo Date: 1986 Photo credit & Neg. Repository: Alexandria Twp. Historical Society