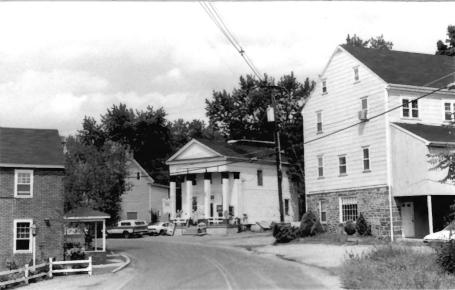

Mount Pleasant Historic District Alexandria & Holland Townships, Hunterdon County, New Jersey Route 519, at Rick Road Direction of View: N Photo Date: 1986 Photo credit & Neg. Repository: Alexandria Twp. Historical Society