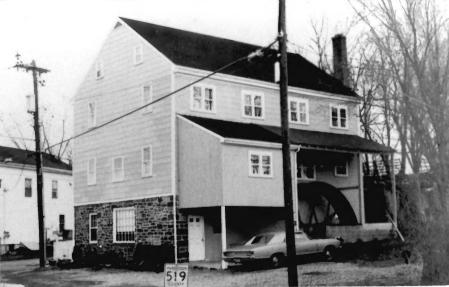

Mount Pleasant Historic District Alexandria & Holland Townships, Hunterdon County, New Jersey Site # 8, Mt. Pleasant Grist Mill Direction of View: N Photo Date: 1985 Photo credit & Neg. Repository: Alexandria Twp. Historical Society