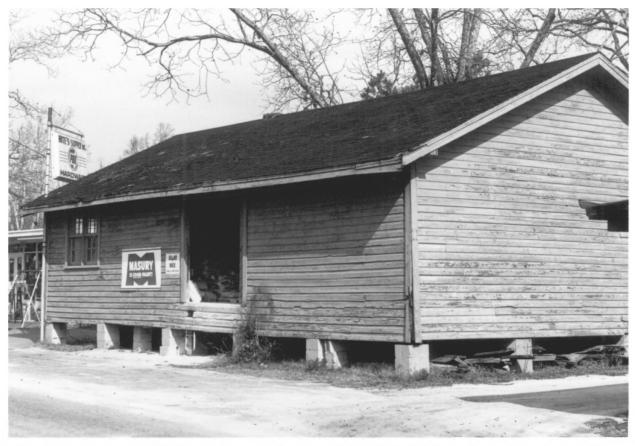

Historic Resources of Batesburg-Leesville Lexington County, South Carolina Nancy Fox, December 1979 Central Midlands Regional Planning Council Columbia, South Carolina Church Street Historic District Old Leesville Depot (behind C-2) Photo #3