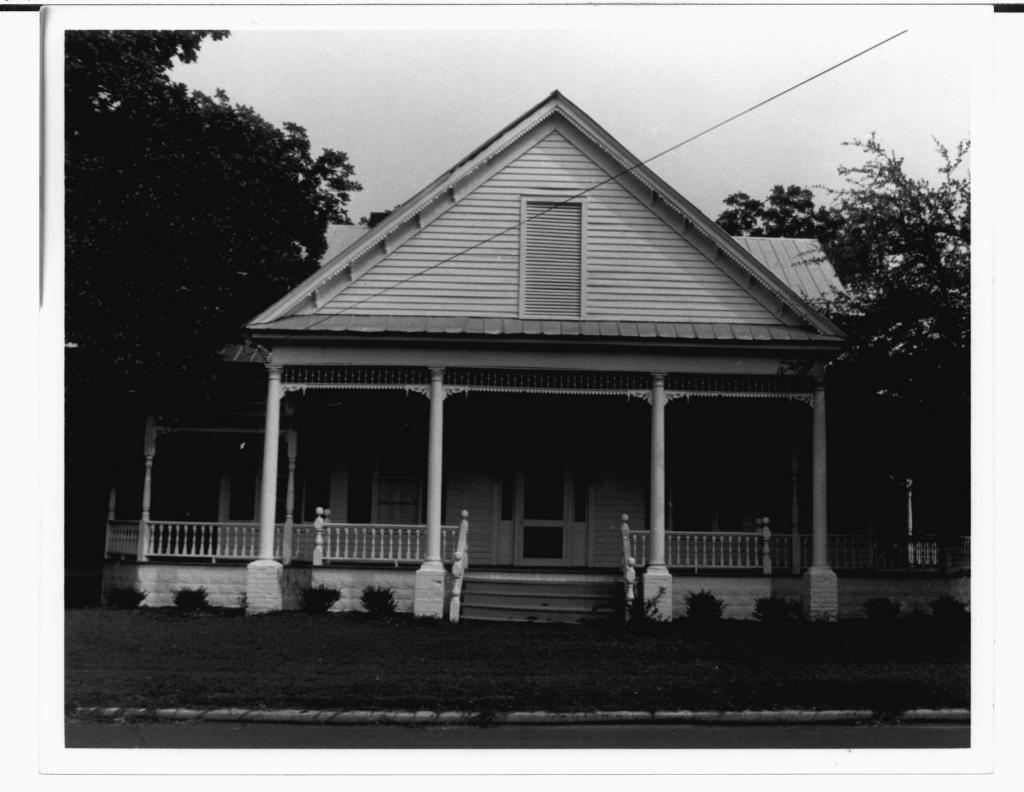

Lexington County, South Carolina Nancy Fox, December 1979 Central Midlands Regional Planning Council Church Street Historic District

Historic Resources of Batesburg-Leesville

Riser-Drafts House (C-1)
Photo #1