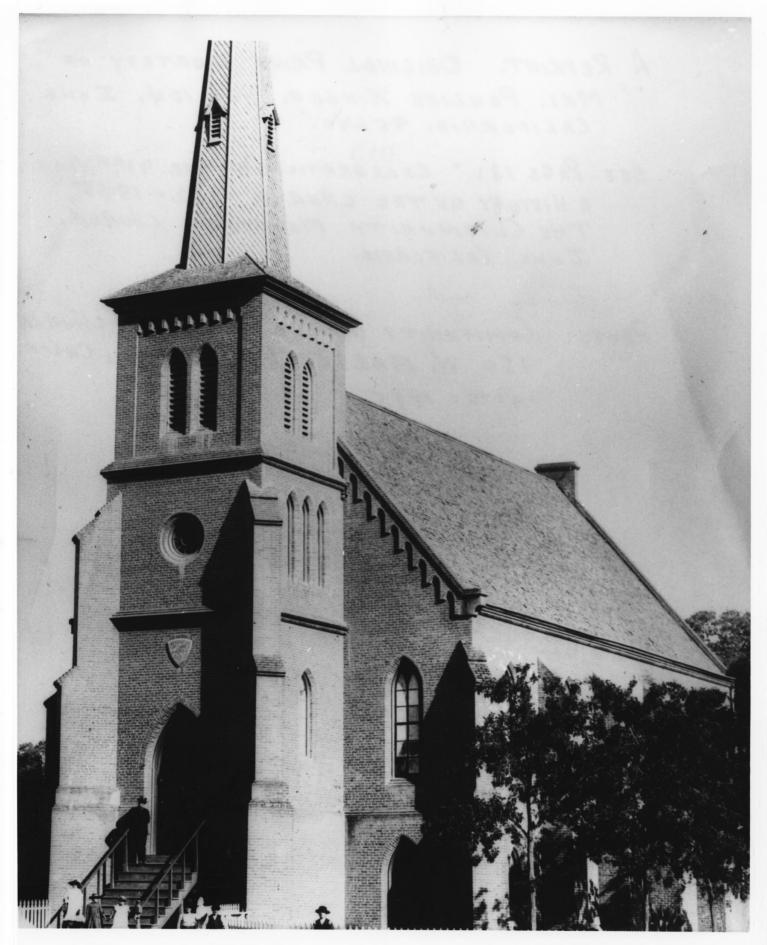

A REPRINT. ORIGINAL PRINT COURTESY OF MRS. PAULINE RINGER, HWY 104, IONE CALIFORNIA, 95640.

SEE PAGE 13: " CELEBRATION OF THE 93RD YEAR: A HISTORY OF THE CHURCH 1852-1945." THE COMMUNITY METHODIST CHURCH, IONE, CALIFORNIA.

Jone City Centenary Church PHOTO: COMMUNITY UNITED METHODIST CHURCH 150 W. MARLETTE ST., IONE, CALIF. DATE: 1885

> Community United Methodist Church Ione, California Photographer unknown OCT 18 1976 Date: 1885 Original print courtesy of Pauline Ringer, Hwy 104, Ione, CA 95640 Photo 4074 NOTE MAY 26 1977