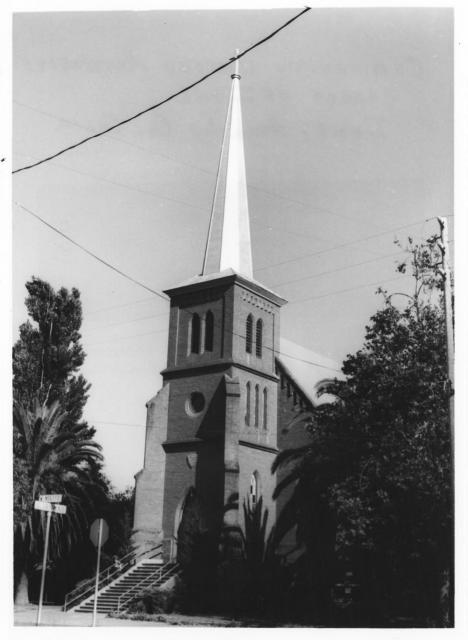

## COMMUNITY MINITED METHODIST CHURCH OF IONE IONE, Amador Co. CALIF.

Community Methodist Church of Ione Ione, California Clyde R. Berriman, photographer OCT 18 1976 June 1971 Negative at Rt. 2, Box 12A-1, Plymouth, CA North end of Church showing front structure Photograph A Sor MAY 2 6 1977