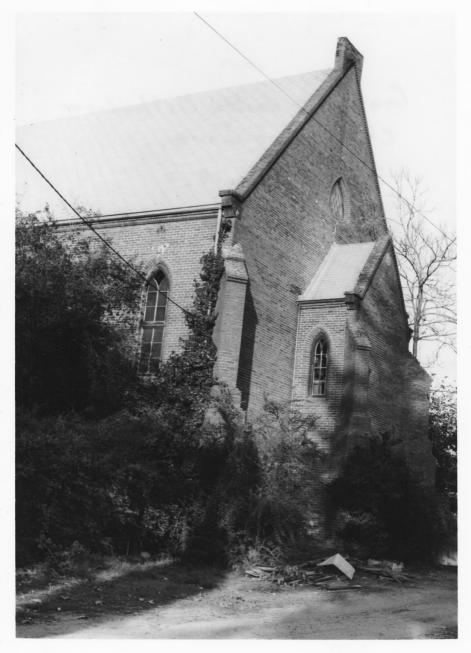

PROPERTY OF THE NATIONAL REGISTER

I one City Centenary Church

slove City Centenary Church

000

Community United Methodis-Church of Ione. November, 1970

Community Methodist Church of Ione Ione, California Clyde R. Berriman, photographer OCT 18 1976 November 1970 Negative at Rt. 2, Box 12A-1, Plymouth, CA South end of Church from west side. Photograph B Photo 2064 Octo MAY 26 1977