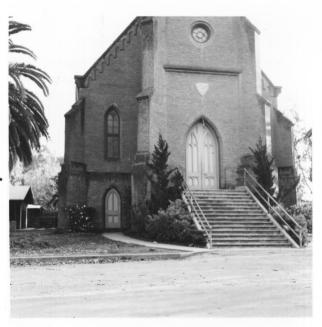

PROPERTY , OF THE HATENIL CHURCH, ION FRANK IV-1 Community Methodist Church of Ione Ione, California Clyde R. Berriman, photographer November 1970 Negative at Rt. 2, Box 12A-1, Plymouth, CA Photograph & 3014 OCT 18 1976 10 OF MAY 26 1977 Photo 4 of 4 Corre City CLYDE R. BERRIMAN SHENANDOAH RD. (E16) Centinary PLYMOUTH, CA. 95669