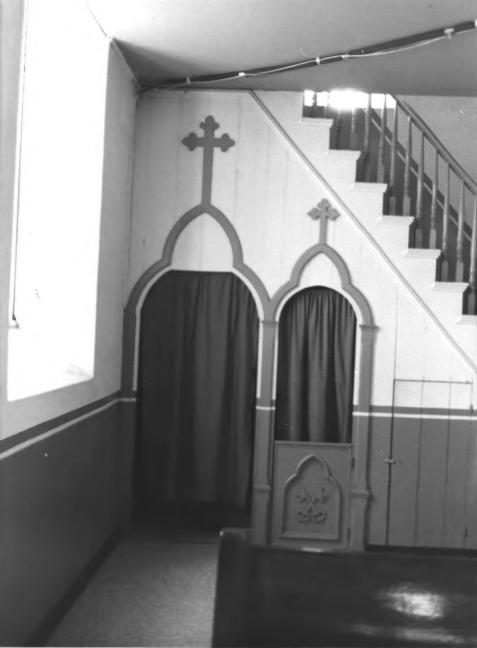

German Catholic Churches and Cemeteries of Lawrence County (1872-c.1930) Thematic Resources 2nd St. Joseph Church Spring Street St. Joseph, Lawrence County, Tennessee Photographer: Richard Quin Date: March 1984 Negative: Tennessee Historical Commission 701 Broadway, Nashville 37203 Interior, confessional

# 6 of 21

German Catholic Churches and Cemeteries of Lawrence County (1872-c.1930) Thematic Resources St. Joseph Church Spring Street St. Joseph, Lawrence County, Tennessee Photographer; Richard Quin Date: March 1984