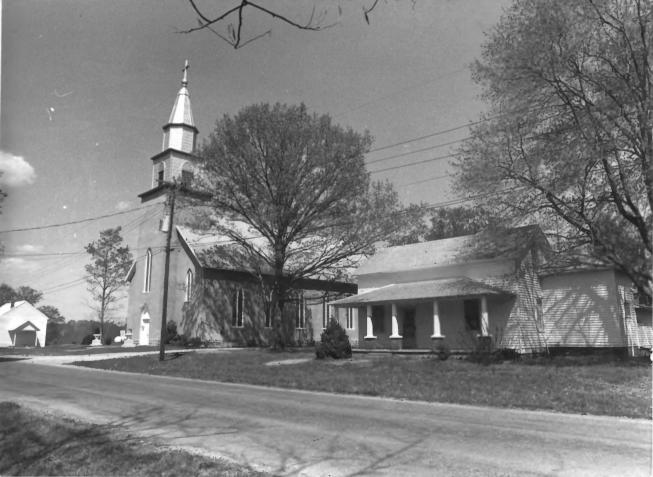

```
German Catholic Churches and Cemeteries of
  Lawrence County (1872-c.1930) Thematic
  Resources
1st St. Joseph Church (L), 2nd St. Joseph Church (M), Rectory (R)
Spring Street
St. Joseph, Lawrence County, Tennessee
```

Photographer: Richard Quin Date: March 1984 Negative: Tennessee Historical Commission 701 Broadway, Nashville 37203

Facing north east # 1 of ス

German Catholic Churches and Cemeteries of Lawrence County (1872-c.1930) Thematic Resources 1st. St. Joseph Church Spring Street St. Joseph, Lawrence County, Tennessee Photographer: Richard Ouin

Date: March 1984 Negative: Tennessee Historical Commission 701 Broadway, Nashville 37203

South (front) and west elevations, facing northeast