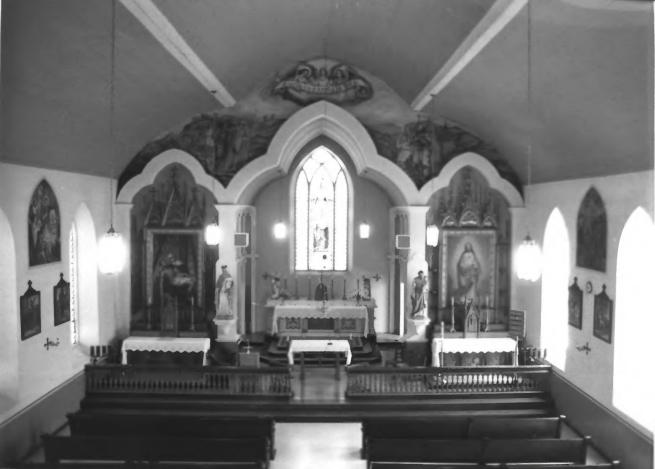

# 3 of 21

German Catholic Churches and Cemeteries of Lawrence County (1872-c.1930) Thematic Resources 2nd St. Joseph Church Spring Street St. Joseph, Lawrence County, Tennessee Photographer: Richard Quin Date: March 1984 Negative: Tennessee Historical Commission 701 Broadway, Nashville 37203 Interior, facing east # 4 of 21

German Catholic Churches and Cemeteries of Lawrence County (1872-c.1930) Thematic Resources 2nd St. Joseph Church Spring Street St. Joseph, Lawrence County, Tennessee Photographer; Richard Quin Date: March 1984 Negative: Tennessee Historical Commission 701 Broadway, Nashville 37203 Interior, facing west # 5 of 21