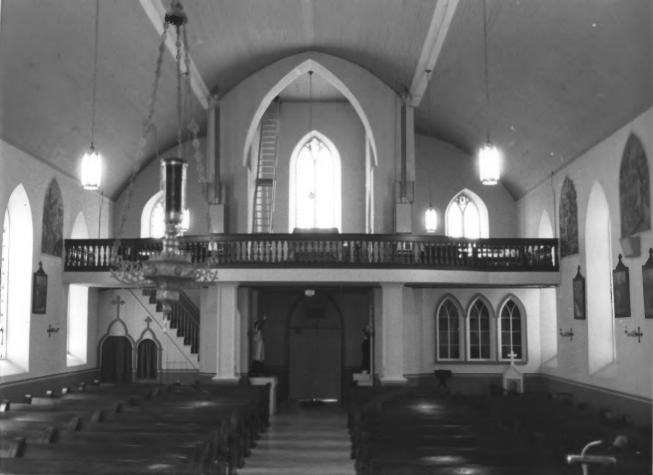

# 3 of 21

German Catholic Churches and Cemeteries of Lawrence County (1872-c.1930) Thematic Resources 2nd St. Joseph Church Spring Street St. Joseph, Lawrence County, Tennessee Photographer: Richard Quin Date: March 1984 Negative: Tennessee Historical Commission 701 Broadway, Nashville 37203 Interior, facing east # 4 of 21

German Catholic Churches and Cemeteries of Lawrence County (1872-c.1930) Thematic Resources 2nd St. Joseph Church Spring Street St. Joseph, Lawrence County, Tennessee Photographer; Richard Quin Date: March 1984 Negative: Tennessee Historical Commission 701 Broadway, Nashville 37203 Interior, facing west # 5 of 21