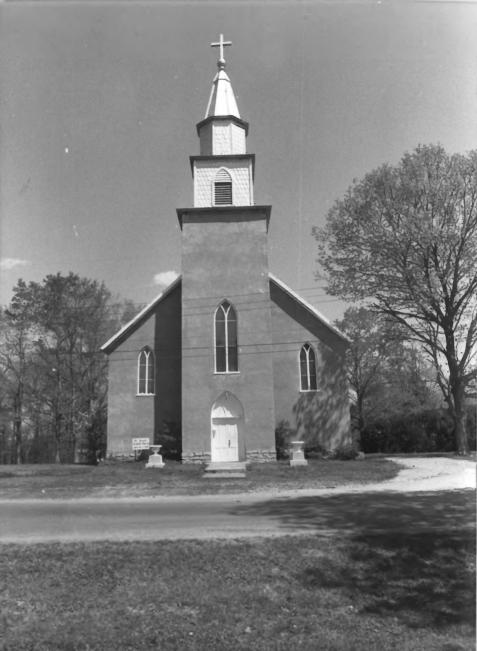

# 2 of 21

German Catholic Churches and Cemeteries of Lawrence County (1872-c.1930) Thematic Resources 2nd St. Joseph Church Spring Street

St. Joseph, Lawrence County, Tennessee Photographer: Richard Quin March 1984 Date: Negative: Tennessee Historical Commission

701 Broadway, Nashville 37203

West elevation, facing east