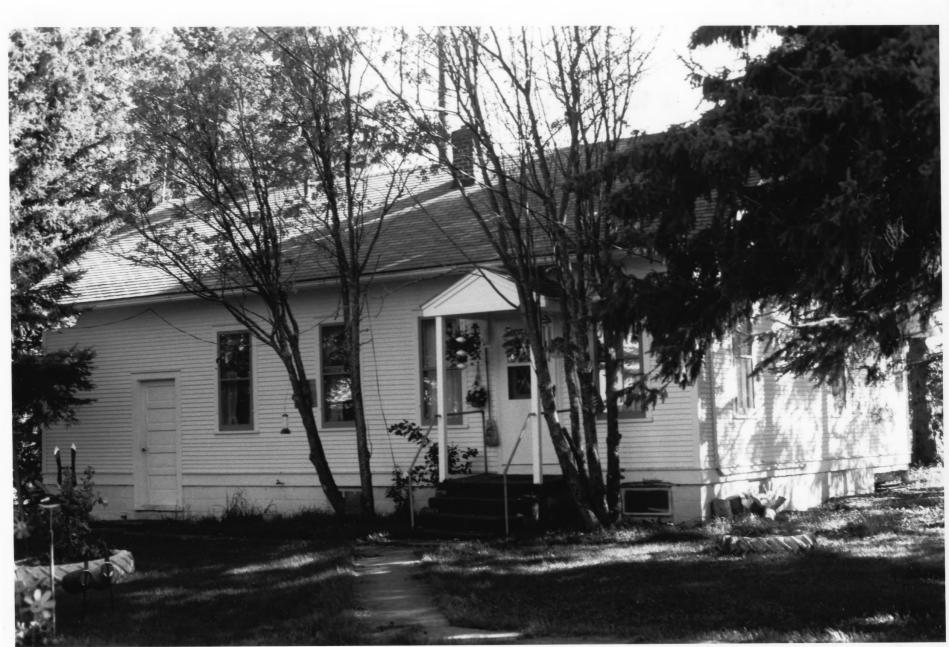

From the Collection of the **MINNESOTA HISTORICAL SOCIETY** 

DO NOT REPRODUCE WITHOUT WRITTEN PERMISSION NOTICE This Material May Be Protected By Copyright (Law Title 17 U.S. Code)

09338=3

Managers House, Flint Creek Form Historic District St. Lowis County, MN 09338/7

Managers House, Flint Creek Farm Historic District Vicinity of Gook, MN Doe Roberts November 1987 MN Hist. Soc. 690 (edar St. St. Paul, MN 55/01 Camera Facing SE Managers House, Building 2

From the Collection of the **MINNESOTA HISTORICAL SOCIETY** 