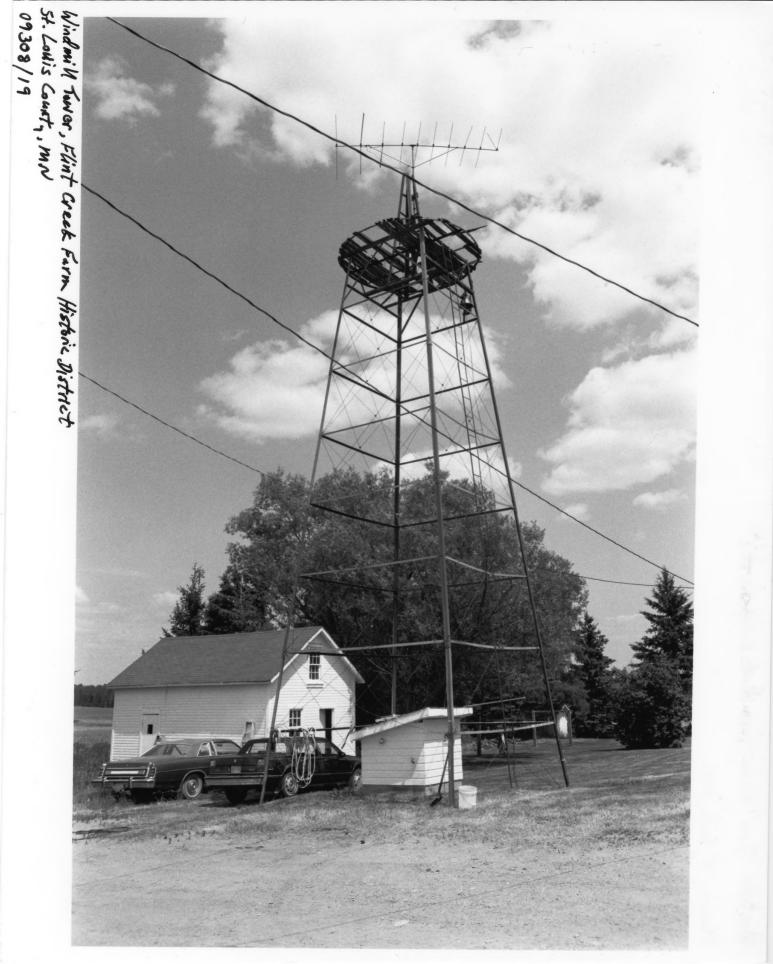

DO NOT REPRODUCE WITHOUT WRITTEN PERMISSION NOTICE This Material May Be Protected By Copyright (Law Title 17 U.S. Code)

69338 # 7

```
Windmill Tower, Flint Creek Farm Historic District
Vicinity of Cook, MN
De Roberts
Dune 1987
MN Hist. Soc. 690 Cedar St. St. Paul, MN 55101
Commero Facing NE
Windmill Gowar, Structure 1
```

From the Collection of the MINNESOTA HISTORICAL SOCIETY

DO NOT REPRODUCE WITHOUT WRITTEN PERMISSION NOTICE This Material May Be Protected By Copyright (Law Title 17 U.S. Code)

09308#19

Warehouse, Flint Creek Farm Historic District St. Louis County, MN 09338 / 5