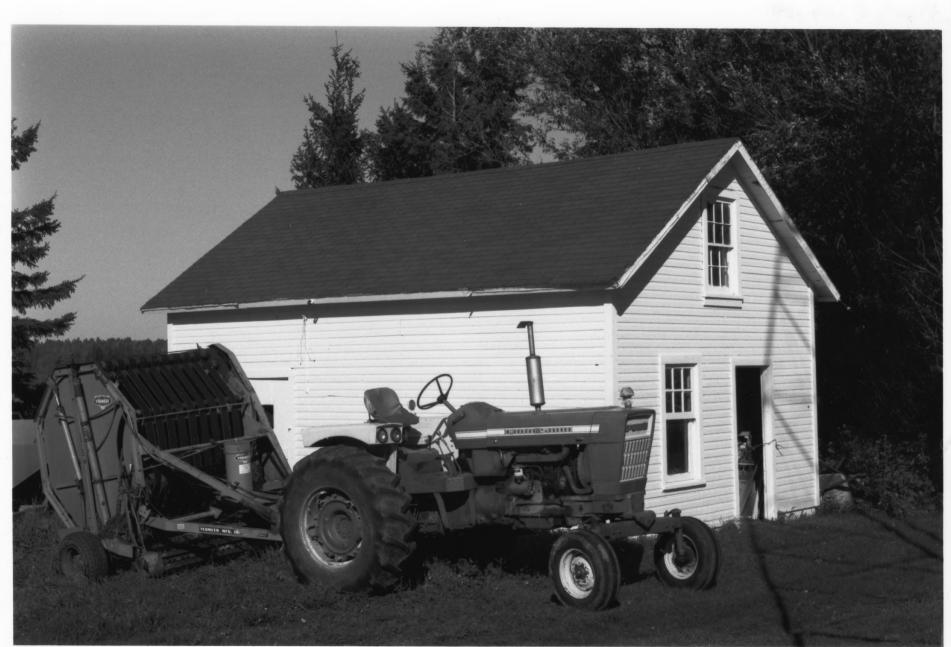

From the Collection of the MINNESOTA HISTORICAL SOCIETY

DO NOT REPRODUCE WITHOUT WRITTEN PERMISSION NOTICE This Material May Be Protected By Copyright (Law Title 17 U.S. Code)

09308#19

Warehouse, Flint Creek Farm Historic District St. Louis County, MN 09338 / 5

```
Warehouse, Flint Creek Farm Historic District
Vicinity of Cook, MN
De Roberts
November 1987
MN Hist. Soc. 690 Cellar St. St. Paul, MN 55101
Camera Pacing NE
Warehouse, Building 4
```

From the Collection of the **MINNESOTA HISTORICAL SOCIETY** 