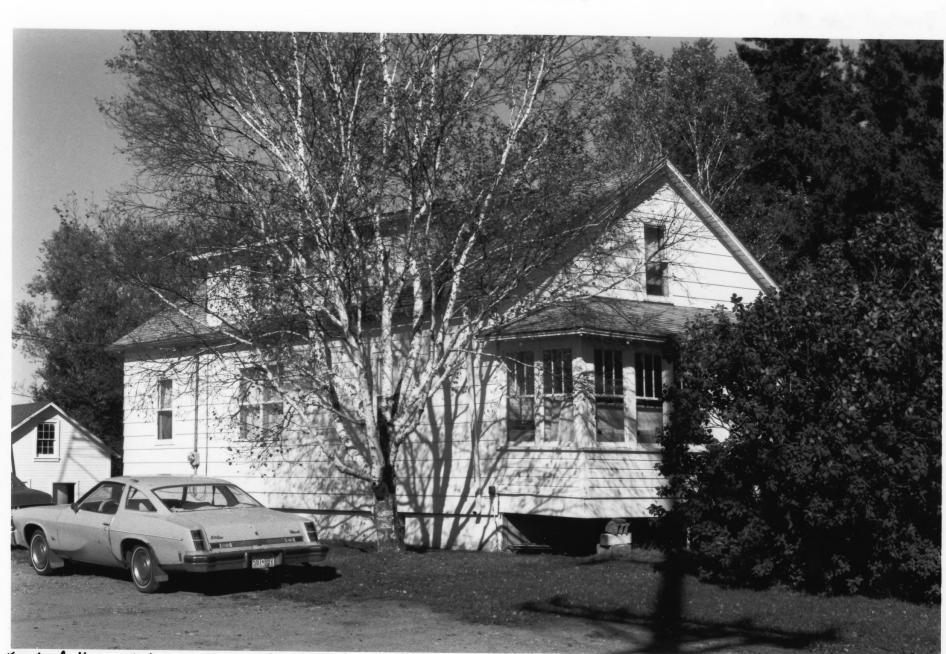

Farmhands House, Flint Creek Farm Historic District St. Louis County, MN 09338/3 Farmhands House, Flint Creek Farm Historic District Vicinity of Cook, MN Joe Roberts November 1987 MN Hist. Soc. 690 Cedar St. St. Paul, MN 55101 Camera facing NE Farmhands House, Building 1