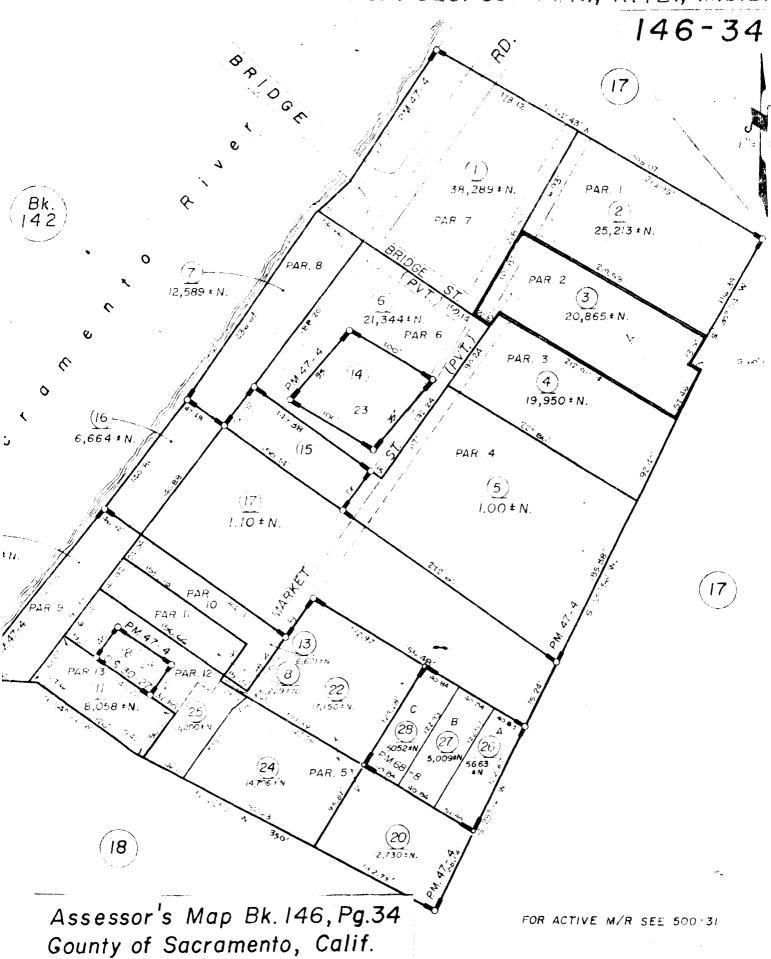

THERE IS EVIDENCE OF BOTH KNOB AND TUBE AND CONTINUOUS WIRING. SPECIAL STAGE LIGHTING IS BET UP ON EACH SIDE WALL FORWARD OF THE STAGE.

THE PROPERTY BESCRIPTION AS GIVEN IN SECTION 10 OF THIS APPLICATION IS THE ORIGINAL LOT SIZE WITH THE BUILDING PLACED IN THE NORTHWEST QUARTER OF A LOT APPROXIMATELY ONE-HALF ACRE IN SIZE. THE PROPERTY IS BASICALLY RECTANGULAR IN SHAPE, APPROXIMATELY 90 WIDE X 220 DEEP. THIS EXTRA LAND WILL BE USED FOR LANDSCAPE AND REQUIRED PARKING. THERE IS NO RECORD OR EVIDENCE OF ANY OTHER STRUCTURE EXISTING ON THE SITE.