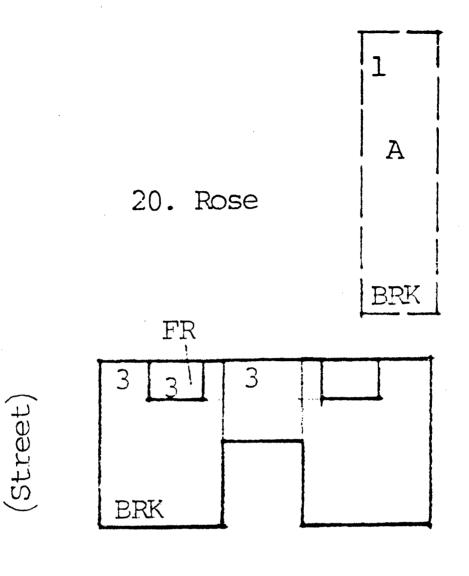

## POSE APPRTMENTS, JGDEN, UTAH

Key to Abbreviated Notations

Street = Street(s) the building faces
1,2,3 (inside building) = # of stories
B = Basement
A = Automobile garage
BPK = Brick construction
FR = Frame "
M = Metal "
ST = Stone "
CONC = Concrete "
APTS = Apartments

= Former structure, now razed

NOTES: North is always at the top of the page; information is taken from Ogden Samborn Man, 1906 updated through 1951; all buildings are drawn at 1" = 25 feet scale.

.