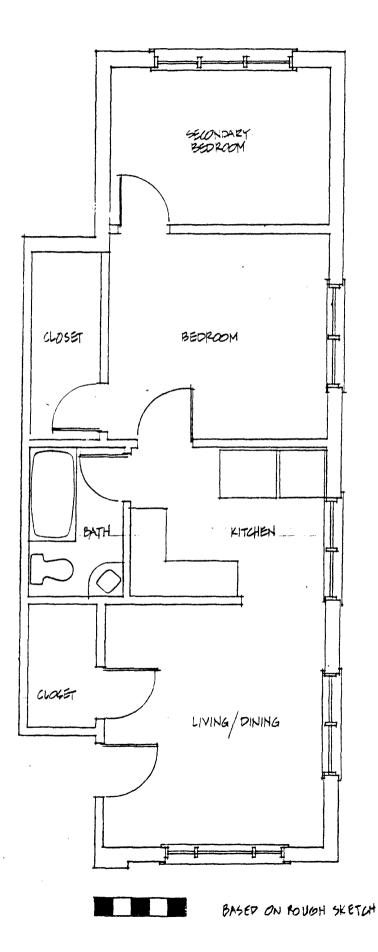

Describe present and historic physical appearance.

Constructed in 1923-24, the Rose is a three-story brick apartment building with a flat roof, concrete foundation, a "C" footprint, and two vestibule entries. Except for the addition of metal awnings over some of the windows the exterior of the building is intact.

It contains 14 two-bedroom units, though the rear bedroom is quite small and accessible only through the front bedroom. This is the only apartment building in Ogden that has only two-bedroom apartments; one-bedroom units were the norm. The exterior is of non-descript styling and features the name "Rose" over the entries in both parapet walls. There are two colors of brick and cast concrete trim on the exterior. The windows are flat arched and of Chicago style or triple-ganged casement type. Other than some metal awnings, the exterior is architecturally intact. The interior is plain with painted wood trim. The unit floor plans have not been altered. A parking garage behind the Rose is no longer extant.