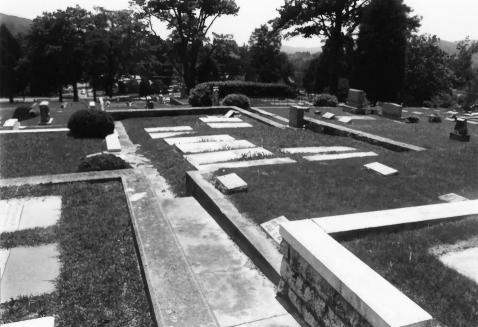

#1 Hillside Cemetery Anniston, Alabama, Calhoun County north elevation photographer: William Gates August 1984, Alabama Historical Com. Photo No. 7 Neg. 8-17 Neg. 8-17

#1 Hillside Cemetery Anniston, Alabama, Calhoun County south elevation photographer: Steve McDaniel June 1984 Alabama Historical Commission Photo No. 8 Neg. 4-9