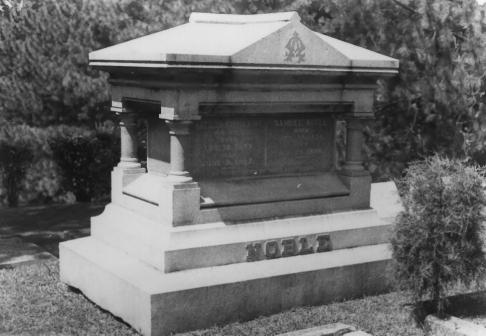

#1 Hillside Cemetery Anniston, Alabama, Calhoun County west elevation photographer:William Gates August 1984 Alabama Historical Commission Photo no. 1 Neg. 8-15

#1 Hillside Cemetery Anniston, Alabama, Calhoun County Samuel Noble gravesite photographer: William Gates August 1984 Alabama Historical Commission Photo No. 2 Neg. 8-16