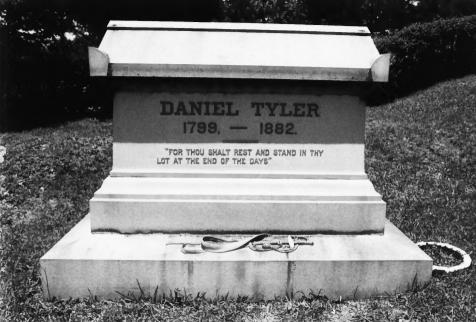

#1 Hillside Cemetery Anniston, Alabama, Calhoun County Daniel Tyler graveside photographer: Steve McDaniel June 1984 Alabama Historical Commission Neg. 4-5 photo no. 3

#1 Hillside Cemetery Anniston, Alabama, Calhoun County Noble Family monument photographer: Steve McDaniel June 1984 Alabama Historical Commission Photo no. 4 Neg. 4-2