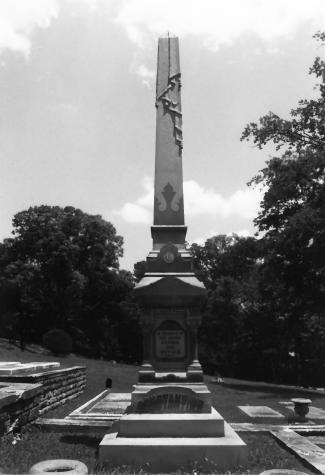

#1 Hillside Cemetery Anniston, Alabama, Calhoun County Edmund Tyler gravestone photographer: Steve McDaniel June 1984 Alabama Historical Commission Photo No. 5 Neg. 4-6

#1 Hillside Cemetery Anniston, Alabama, Calhoun County Constantine gravestone photographer: Steve McDaniel June 1984 Alabama Historical Commission Photo No. 6 Neg. 4-14