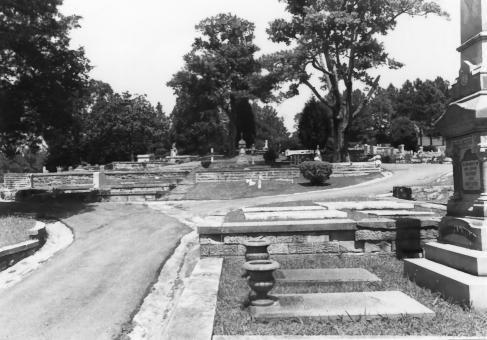

#1 Hillside Cemetery Anniston, Alabama, Calhoun County north elevation photographer: William Gates August 1984, Alabama Historical Com. Photo No. 7 Neg. 8-17 Neg. 8-17

#1 Hillside Cemetery Anniston, Alabama, Calhoun County south elevation photographer: Steve McDaniel June 1984 Alabama Historical Commission Photo No. 8 Neg. 4-9