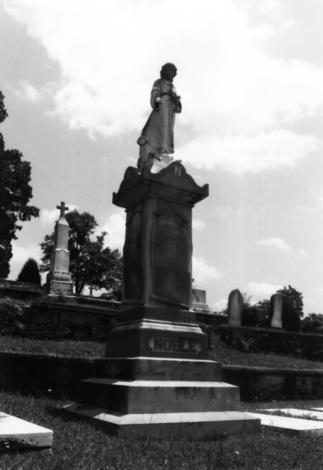

#1 Hillside Cemetery Anniston, Alabama, Calhoun County Daniel Tyler graveside photographer: Steve McDaniel June 1984 Alabama Historical Commission Neg. 4-5 photo no. 3

#1 Hillside Cemetery Anniston, Alabama, Calhoun County Noble Family monument photographer: Steve McDaniel June 1984 Alabama Historical Commission Photo no. 4 Neg. 4-2