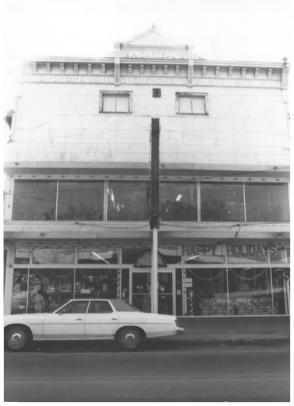

Dardeau Building Ville Platte Louisiana Evangeline Parish Photographer: Jonathan Fricker Neg. at:State Historic Preservation Office, Baton Rouge Date taken: Jan. 1982 South southwest - front facade Photo # 1