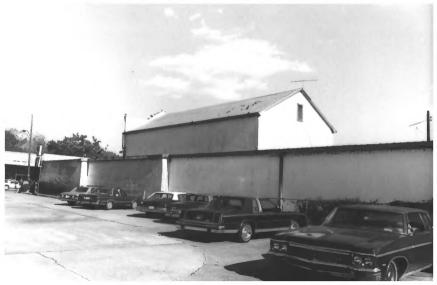

```
Dardeau Building
Ville Platte, Louisiana, Evangeline Parish
Photographer: Joanthan Fricker
Neg. at:State Histroic Preservation Office.Baton Rouge
Date taken: Jan. 1982
North northeast - side & rear facade
Photo # 3
```