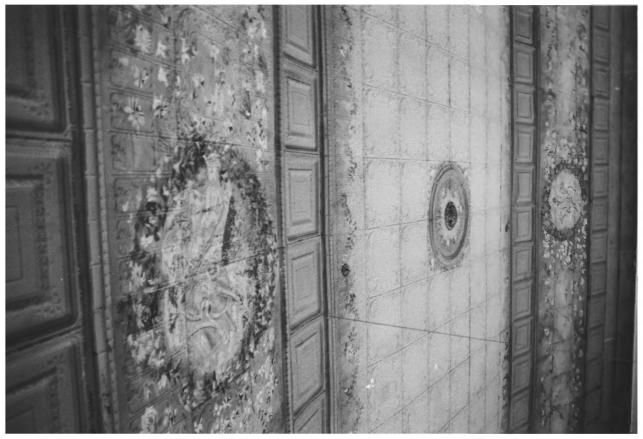

Dardeau Building Ville Platte, Louisiana, Evangeline Parish Photographer: Joanthan Fricker Neg. at:State Historic Preservation Office Baton Rouge Date taken: Jan. 1982 Interior - painted ceiling Photo # 4

Dardeau Building Ville Platte, Louisiana, Evangeline Parish Photographer: Joanthan Fricker Neg. at:State Historic Preservation Office, Baton Rouge Date taken: Jan. 1982 Interior - tin ceiling Photo # 5