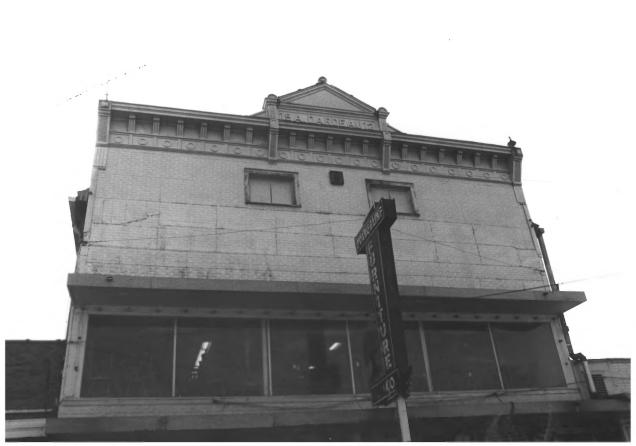

Dardeau Building Ville Platte.Louisiana.Evangeline Parish Photographer: Joanthan Fricker Neg. at:State Historic Preservation Office Baton Rouge Date taken: Jan. 1982 South southeast - front facade Photo # 2