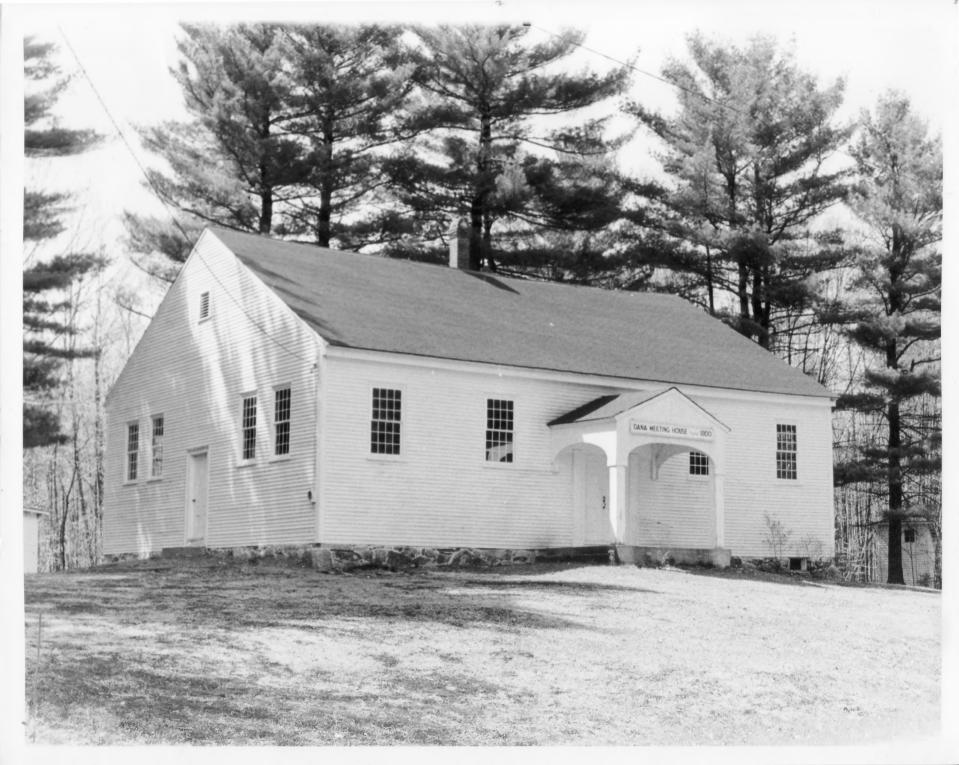

## NATIONAL REGISTER OF HISTORIC PLACES PROPERTY PHOTOGRAPH FORM: NEW HAMPSHIRE

| NR District:<br>Address:<br>City/Town/State: | First Free Will Baptist Meeting House<br>Dana Meeting House<br>N/A<br>Dana Hill Road<br>New Hampton, New Hampshire<br>David Ruell                              |                                 |  |
|----------------------------------------------|----------------------------------------------------------------------------------------------------------------------------------------------------------------|---------------------------------|--|
| Negative with:<br>Description:               | Lakes Region Planning Commission<br>Meredith, New Hampshire<br>South and east facades of the Dana Meeting Hous<br>to the left and right of the meeting house.) | e. ( <u>Privies</u> can be seen |  |
|                                              |                                                                                                                                                                |                                 |  |

Photographer facing N NE E SE S SW W(NW) Photo Date:

o Date: 7/2/84

Photo Number 1 of 3

JUL 1 7 1984

3

0