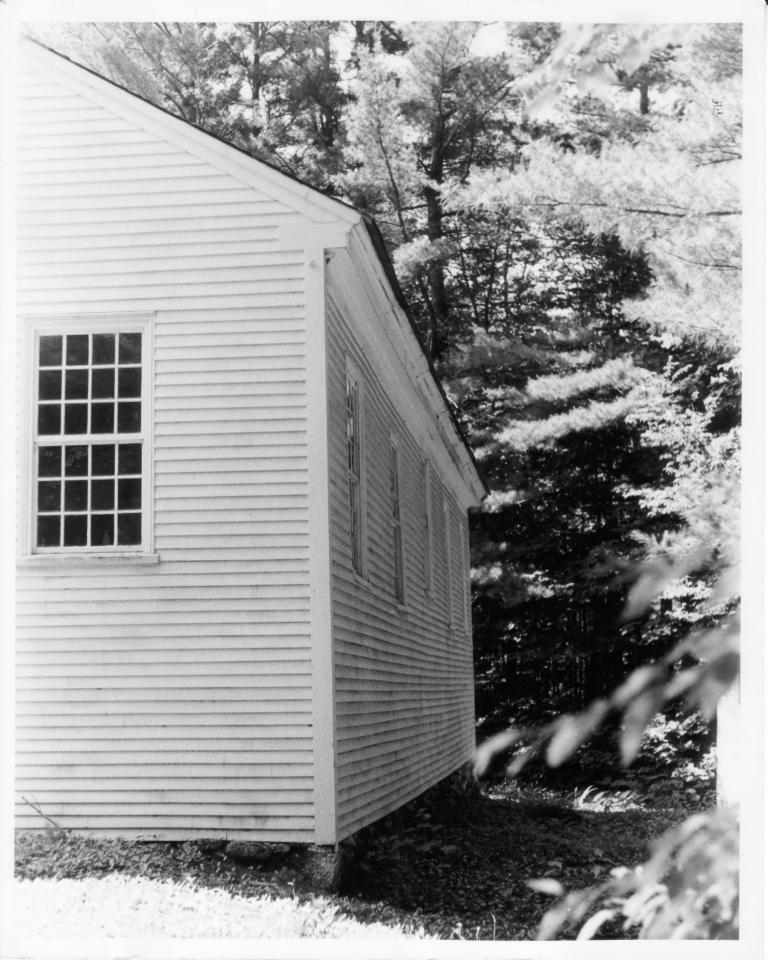

## NATIONAL REGISTER OF HISTORIC PLACES PROPERTY PHOTOGRAPH FORM: NEW HAMPSHIRE

| Historic Name:<br>Common Name: | First Free Will Baptist Meeting House<br>Dana Meeting House                 |
|--------------------------------|-----------------------------------------------------------------------------|
| NR District:                   | N/A                                                                         |
| Address:                       | Dana Hill Road                                                              |
| City/Town/State:               | New Hampton, New Hampshire                                                  |
| Photographer:                  | David Ruell                                                                 |
|                                | 같은 것은                                   |
| Negative with:                 | Lakes Region Planning Commission                                            |
|                                | Meredith. New Hampshire                                                     |
| Description:                   | West facade of the Dana Meeting House, with part of the north facade to the |
|                                | left. (The close growth of woods behine the Meeting House prevents more     |
|                                | direct photography of the west facade.)                                     |
| Photographer faci              | ng N NE E SESSW W NW Photo Date: 7/2/84 Photo Number 3 of 3                 |
|                                |                                                                             |