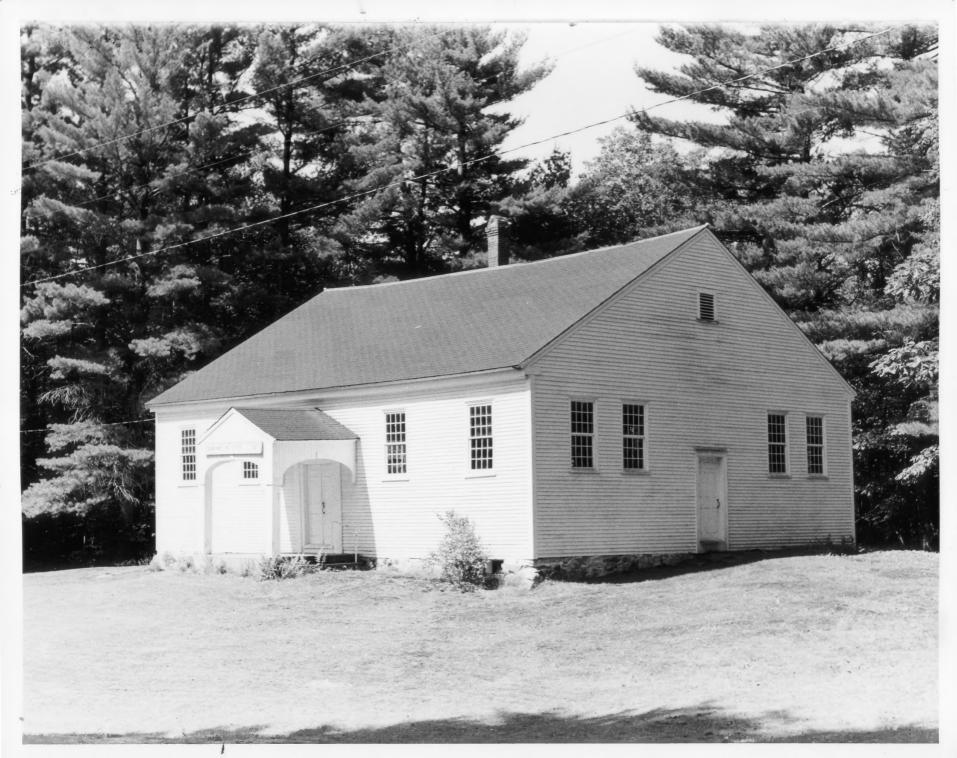

Negative with: Lakes Region Planning Commission Meredith, New Hampshire Description: East and north facades of the Dana Meeting House

Photographer facing N NE E SE S(SW)W NW Photo Date: 7/2/84

Photo Number 2 of 3