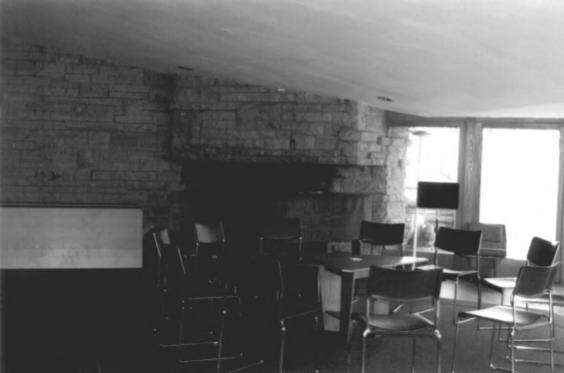

#### 20 FUS-UMH Meeting House, Interior Facing north into Auditorium

December 2002

Facing northeast into Auditorium December 2002

December 2002

Facing southwest into Hearth Rm

Facing northwest into Loggia
December 2002