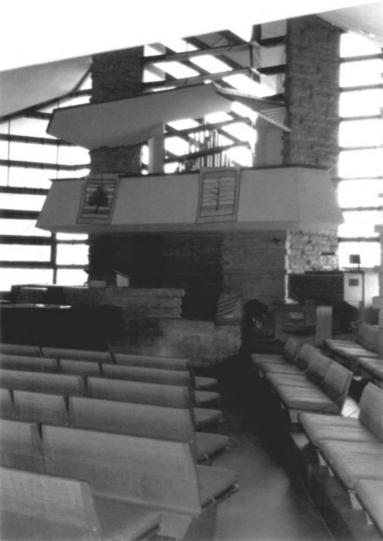

#### 20 FUS-UMH Meeting House, Interior Facing north into Auditorium

December 2002

Facing northeast into Auditorium December 2002

December 2002

Facing southwest into Hearth Rm

Facing northwest into Loggia
December 2002