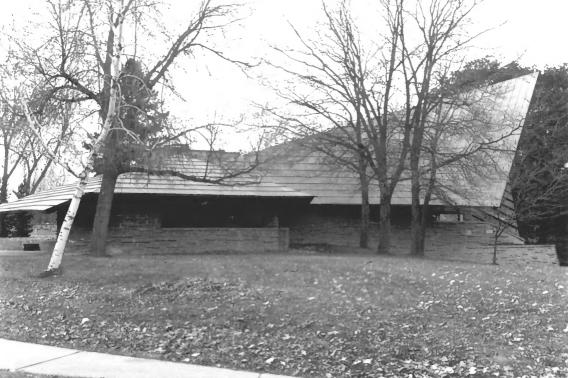

### 14 FUS-UMH Meeting House, Exterior From parking facing northwest

December 2002

Froi