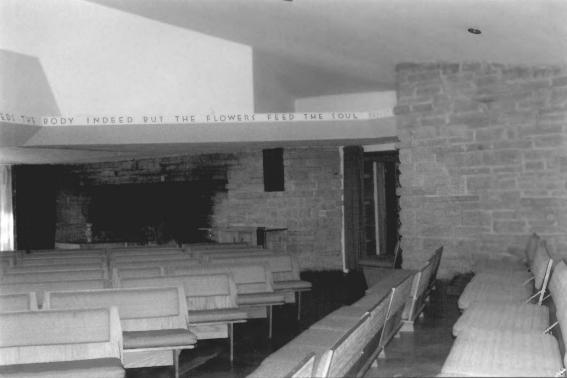

#### 20 FUS-UMH Meeting House, Interior Facing north into Auditorium

December 2002

Facing northeast into Auditorium December 2002

December 2002

Facing southwest into Hearth Rm

Facing northwest into Loggia
December 2002