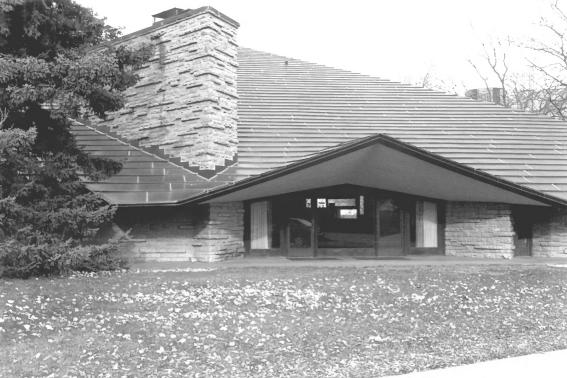

# FUS-UMH Meeting House, Exterior From parking lot facing north

### 2 FUS-UMH Meeting House, Exterior From parking lot facing northeast