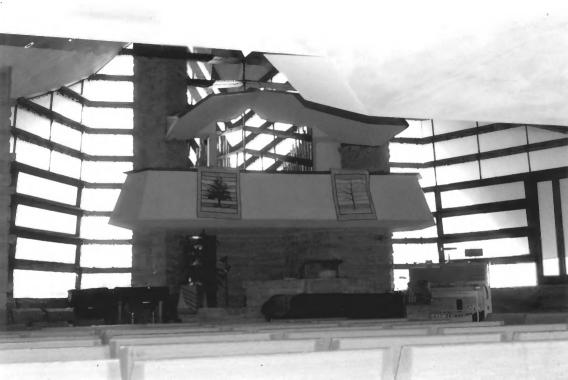

#### 20 FUS-UMH Meeting House, Interior Facing north into Auditorium

December 2002

Facing northeast into Auditorium December 2002

December 2002

Facing southwest into Hearth Rm

Facing northwest into Loggia
December 2002